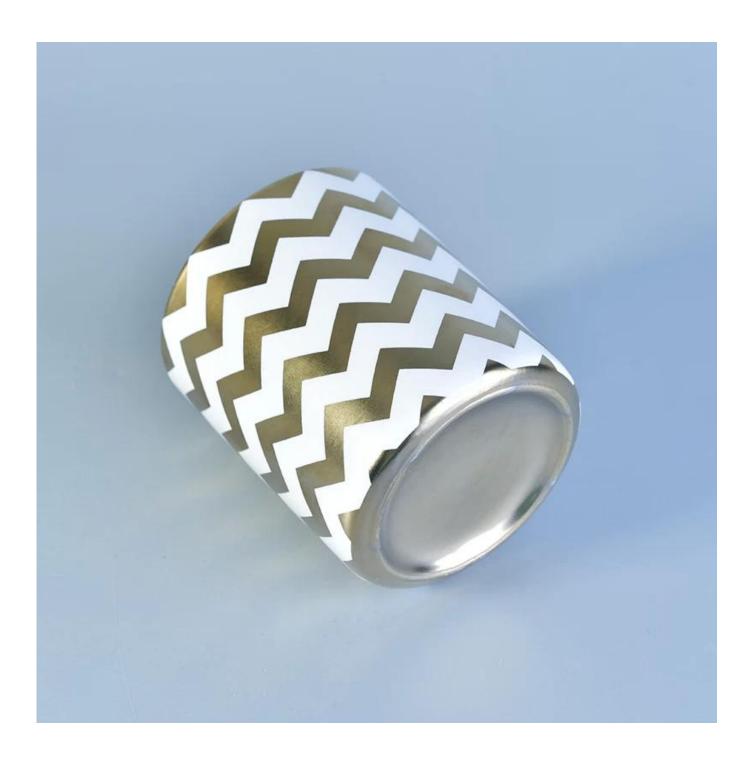

# Cylinder curved shape ceramic candle holders wholesale

Item No.: SGXYT17081205

Top dia: 88mm Bottom dia: 77mm

Products Height: 100mm

Weight: 300 g Capacity: 380 ml Sample time: 7 days

Mass production time: 30 days after the order confirmed

Product capacity: 24000-30000 every month

Payment terms: 30% deposit by T/T in advance and the balance after showing the copy of B/L

Material Ceramic

Docoration & accessaries \*decal, color coating, mercury, laser, frosted, plating, glazed etc.

\*cap, ceramic/metal/wood lid, wax, wick, shear etc

1. 24/36/48/72 pcs per standard export packing carton

2. Color/white/brown box packing

Packing 3. Luxury gift box packing

4. Shrinking packing

5. Individual/set box packing