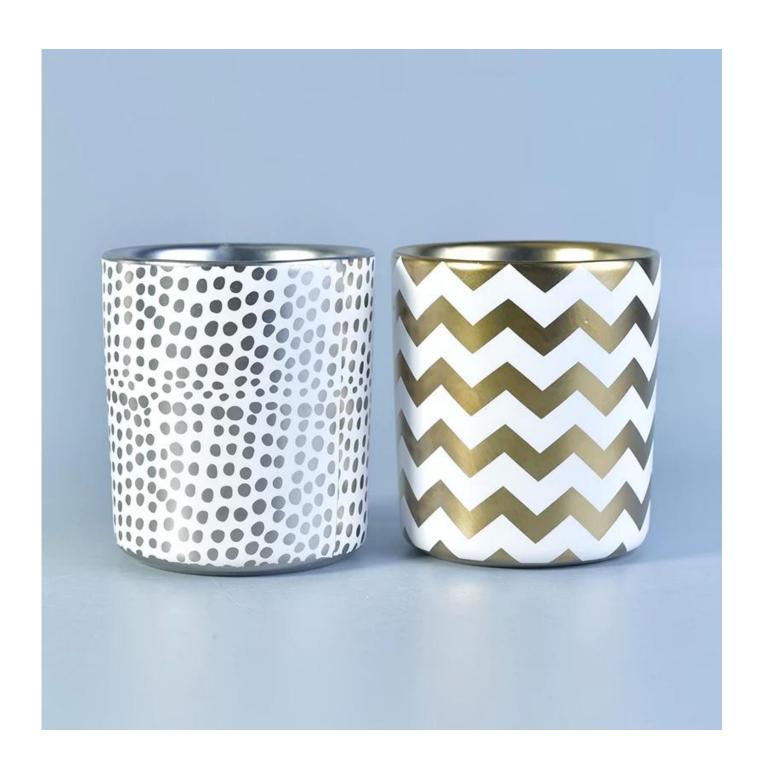

# Cylinder curved shape ceramic candle holders wholesale

Item No.: SGXYT17081205

Top dia: 88mm Bottom dia: 77mm

Products Height: 100mm

Weight: 300 g Capacity: 380 ml Sample time: 7 days

Mass production time: 30 days after the order confirmed

Product capacity: 24000-30000 every month

Payment terms: 30% deposit by T/T in advance and the balance after showing the copy of B/L

Material Ceramic

Docoration & accessaries \*decal, color coating, mercury, laser, frosted, plating, glazed etc.

\*cap, ceramic/metal/wood lid, wax, wick, shear etc

1. 24/36/48/72 pcs per standard export packing carton

2. Color/white/brown box packing

Packing 3. Luxury gift box packing

4. Shrinking packing

5. Individual/set box packing