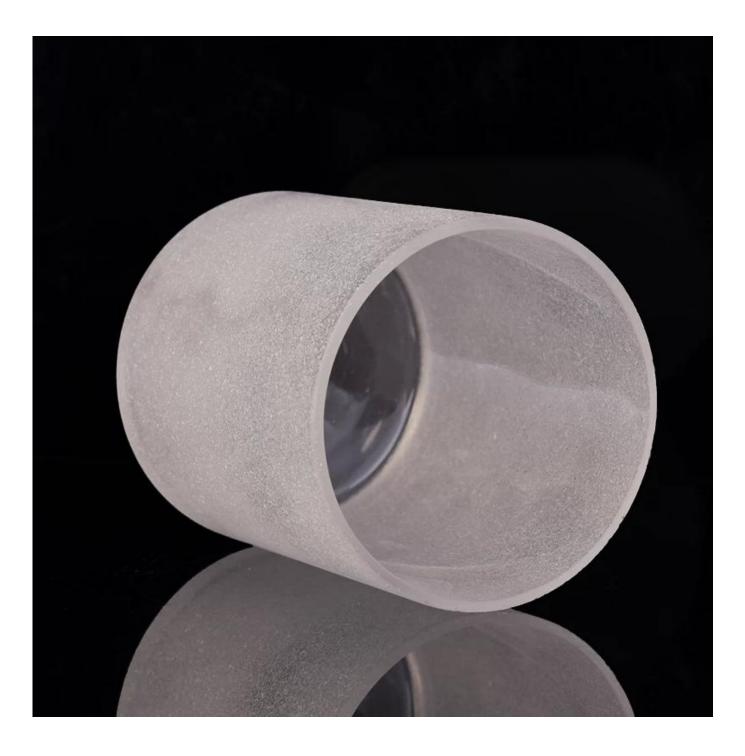

## Cylinder Straight Walled Vertical Sandblasted Glass Candle Holders

| Article number.         | SGLYP17042402                                                                                                                                                                                                                                                                                                                                   |
|-------------------------|-------------------------------------------------------------------------------------------------------------------------------------------------------------------------------------------------------------------------------------------------------------------------------------------------------------------------------------------------|
| Material                | Soda Lime Glass                                                                                                                                                                                                                                                                                                                                 |
| Craft                   | Hand Made Vertical Glass Candle Holders                                                                                                                                                                                                                                                                                                         |
| Samples time            | <ol> <li>5 days, if the shapes and sizes are existing</li> <li>15 days, if you need a new shape and size</li> </ol>                                                                                                                                                                                                                             |
| Packaging               | Normal packing 24 or 36pcs in a carton export cardboard partitions                                                                                                                                                                                                                                                                              |
| Product Capacity        | 500,000 ~ 1,000,000 pieces per month                                                                                                                                                                                                                                                                                                            |
| Delivery                | Within 35 days after sample approved and order                                                                                                                                                                                                                                                                                                  |
| Payment conditions      | 30% deposit by T / T in advance and balance against B / L copy                                                                                                                                                                                                                                                                                  |
| Shipping                | By sea, by air, by express and the delivery agent it is acceptable                                                                                                                                                                                                                                                                              |
| Product characteristics | <ol> <li>Suitable for use in the pub, hotel, restaurants, homes, etc.</li> <li>A professional Q / C for quality control</li> <li>Competitive price and quality</li> </ol>                                                                                                                                                                       |
| For your choice         | <ol> <li>Any logo printing glass box</li> <li>Any color painted, cold, electroplating, painting laser cutting for finishing</li> <li>Special package as shrink film, color gift box, white gift box, etc.</li> <li>Open a new form of glass, wood, plastic or metal as you like</li> <li>Various sizes and shapes to suit your needs</li> </ol> |