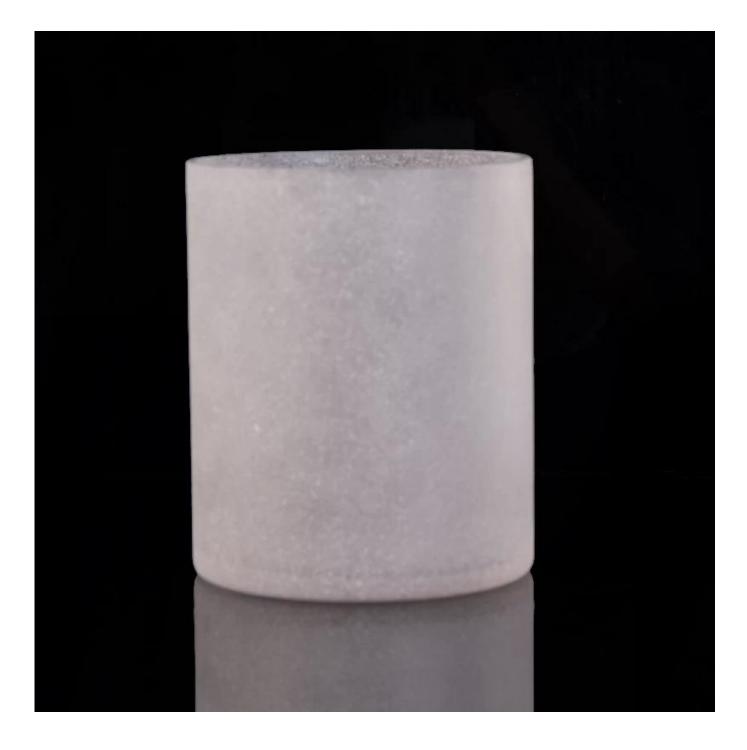

## Cylinder Straight Walled Vertical Sandblasted Glass Candle Holders

| Article number.         | SGLYP17042402                                                                                                                                                                                                                                                                                                                                   |
|-------------------------|-------------------------------------------------------------------------------------------------------------------------------------------------------------------------------------------------------------------------------------------------------------------------------------------------------------------------------------------------|
| Material                | Soda Lime Glass                                                                                                                                                                                                                                                                                                                                 |
| Craft                   | Hand Made Vertical Glass Candle Holders                                                                                                                                                                                                                                                                                                         |
| Samples time            | <ol> <li>5 days, if the shapes and sizes are existing</li> <li>15 days, if you need a new shape and size</li> </ol>                                                                                                                                                                                                                             |
| Packaging               | Normal packing 24 or 36pcs in a carton export cardboard partitions                                                                                                                                                                                                                                                                              |
| Product Capacity        | 500,000 ~ 1,000,000 pieces per month                                                                                                                                                                                                                                                                                                            |
| Delivery                | Within 35 days after sample approved and order                                                                                                                                                                                                                                                                                                  |
| Payment conditions      | 30% deposit by T / T in advance and balance against B / L copy                                                                                                                                                                                                                                                                                  |
| Shipping                | By sea, by air, by express and the delivery agent it is acceptable                                                                                                                                                                                                                                                                              |
| Product characteristics | <ol> <li>Suitable for use in the pub, hotel, restaurants, homes, etc.</li> <li>A professional Q / C for quality control</li> <li>Competitive price and quality</li> </ol>                                                                                                                                                                       |
| For your choice         | <ol> <li>Any logo printing glass box</li> <li>Any color painted, cold, electroplating, painting laser cutting for finishing</li> <li>Special package as shrink film, color gift box, white gift box, etc.</li> <li>Open a new form of glass, wood, plastic or metal as you like</li> <li>Various sizes and shapes to suit your needs</li> </ol> |