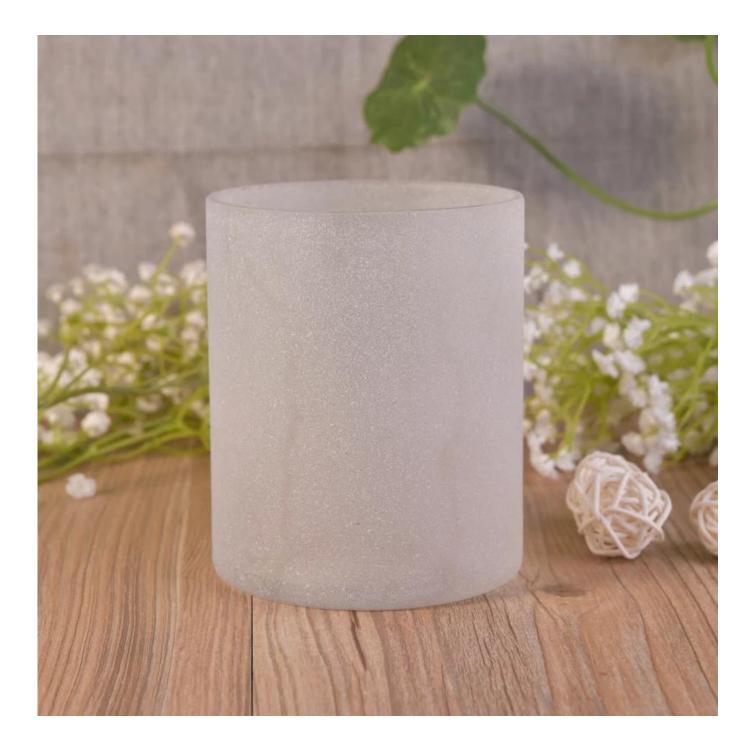

## Cylinder Straight Walled Vertical Sandblasted Glass Candle Holders

| Article number.         | SGLYP17042402                                                                                                                                                                                                                                                                                                                                   |
|-------------------------|-------------------------------------------------------------------------------------------------------------------------------------------------------------------------------------------------------------------------------------------------------------------------------------------------------------------------------------------------|
| Material                | Soda Lime Glass                                                                                                                                                                                                                                                                                                                                 |
| Craft                   | Hand Made Vertical Glass Candle Holders                                                                                                                                                                                                                                                                                                         |
| Samples time            | <ol> <li>5 days, if the shapes and sizes are existing</li> <li>15 days, if you need a new shape and size</li> </ol>                                                                                                                                                                                                                             |
| Packaging               | Normal packing 24 or 36pcs in a carton export cardboard partitions                                                                                                                                                                                                                                                                              |
| Product Capacity        | 500,000 ~ 1,000,000 pieces per month                                                                                                                                                                                                                                                                                                            |
| Delivery                | Within 35 days after sample approved and order                                                                                                                                                                                                                                                                                                  |
| Payment conditions      | 30% deposit by T / T in advance and balance against B / L copy                                                                                                                                                                                                                                                                                  |
| Shipping                | By sea, by air, by express and the delivery agent it is acceptable                                                                                                                                                                                                                                                                              |
| Product characteristics | <ol> <li>Suitable for use in the pub, hotel, restaurants, homes, etc.</li> <li>A professional Q / C for quality control</li> <li>Competitive price and quality</li> </ol>                                                                                                                                                                       |
| For your choice         | <ol> <li>Any logo printing glass box</li> <li>Any color painted, cold, electroplating, painting laser cutting for finishing</li> <li>Special package as shrink film, color gift box, white gift box, etc.</li> <li>Open a new form of glass, wood, plastic or metal as you like</li> <li>Various sizes and shapes to suit your needs</li> </ol> |