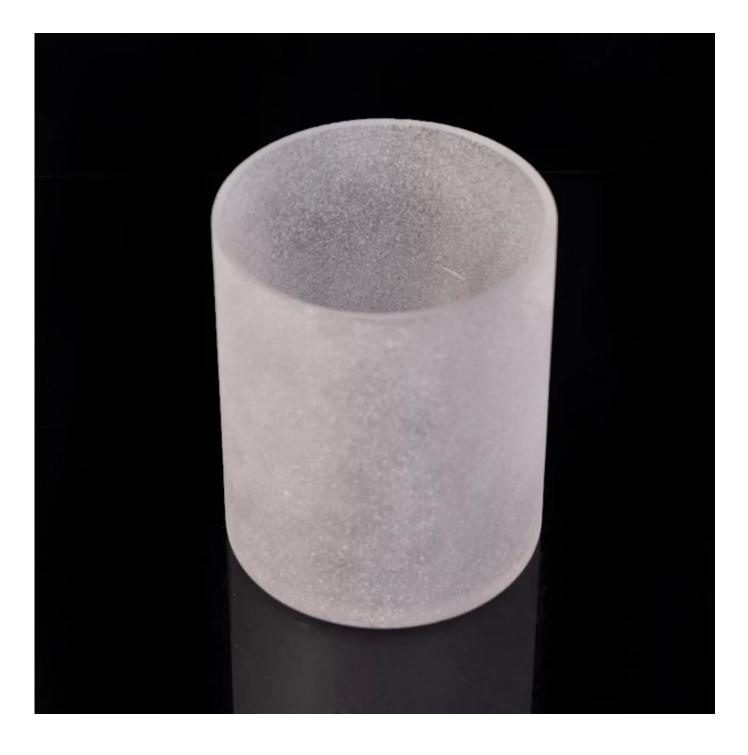

## Cylinder Straight Walled Vertical Sandblasted Glass Candle Holders

| Article number.         | SGLYP17042402                                                                                                                                                                                                                                                                                                                                   |
|-------------------------|-------------------------------------------------------------------------------------------------------------------------------------------------------------------------------------------------------------------------------------------------------------------------------------------------------------------------------------------------|
| Material                | Soda Lime Glass                                                                                                                                                                                                                                                                                                                                 |
| Craft                   | Hand Made Vertical Glass Candle Holders                                                                                                                                                                                                                                                                                                         |
| Samples time            | <ol> <li>5 days, if the shapes and sizes are existing</li> <li>15 days, if you need a new shape and size</li> </ol>                                                                                                                                                                                                                             |
| Packaging               | Normal packing 24 or 36pcs in a carton export cardboard partitions                                                                                                                                                                                                                                                                              |
| Product Capacity        | 500,000 ~ 1,000,000 pieces per month                                                                                                                                                                                                                                                                                                            |
| Delivery                | Within 35 days after sample approved and order                                                                                                                                                                                                                                                                                                  |
| Payment conditions      | 30% deposit by T / T in advance and balance against B / L copy                                                                                                                                                                                                                                                                                  |
| Shipping                | By sea, by air, by express and the delivery agent it is acceptable                                                                                                                                                                                                                                                                              |
| Product characteristics | <ol> <li>Suitable for use in the pub, hotel, restaurants, homes, etc.</li> <li>A professional Q / C for quality control</li> <li>Competitive price and quality</li> </ol>                                                                                                                                                                       |
| For your choice         | <ol> <li>Any logo printing glass box</li> <li>Any color painted, cold, electroplating, painting laser cutting for finishing</li> <li>Special package as shrink film, color gift box, white gift box, etc.</li> <li>Open a new form of glass, wood, plastic or metal as you like</li> <li>Various sizes and shapes to suit your needs</li> </ol> |