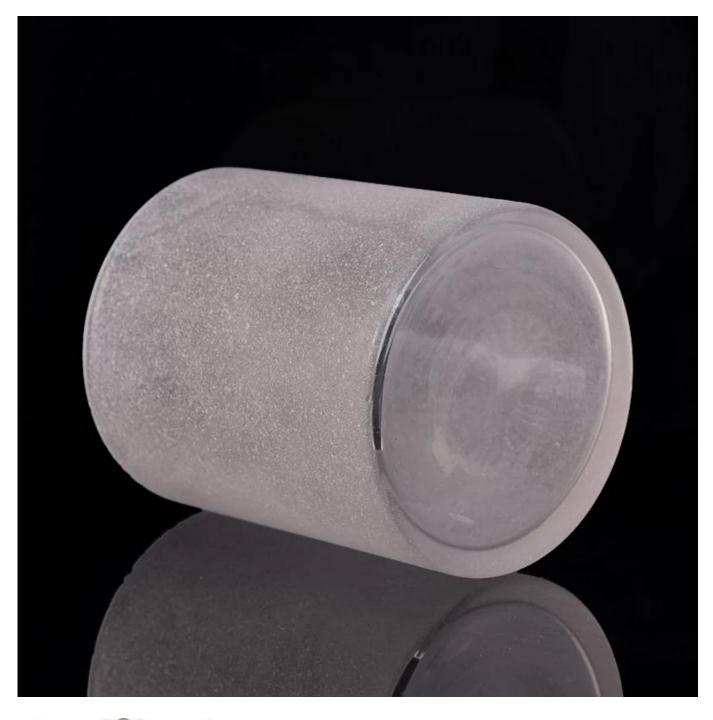

## Cylinder Straight Walled Vertical Sandblasted Glass Candle Holders

| Article number.         | SGLYP17042402                                                                                                                                                                                                                                                                                                                                   |
|-------------------------|-------------------------------------------------------------------------------------------------------------------------------------------------------------------------------------------------------------------------------------------------------------------------------------------------------------------------------------------------|
| Material                | Soda Lime Glass                                                                                                                                                                                                                                                                                                                                 |
| Craft                   | Hand Made Vertical Glass Candle Holders                                                                                                                                                                                                                                                                                                         |
| Samples time            | <ol> <li>5 days, if the shapes and sizes are existing</li> <li>15 days, if you need a new shape and size</li> </ol>                                                                                                                                                                                                                             |
| Packaging               | Normal packing 24 or 36pcs in a carton export cardboard partitions                                                                                                                                                                                                                                                                              |
| Product Capacity        | 500,000 ~ 1,000,000 pieces per month                                                                                                                                                                                                                                                                                                            |
| Delivery                | Within 35 days after sample approved and order                                                                                                                                                                                                                                                                                                  |
| Payment conditions      | 30% deposit by T / T in advance and balance against B / L copy                                                                                                                                                                                                                                                                                  |
| Shipping                | By sea, by air, by express and the delivery agent it is acceptable                                                                                                                                                                                                                                                                              |
| Product characteristics | <ol> <li>Suitable for use in the pub, hotel, restaurants, homes, etc.</li> <li>A professional Q / C for quality control</li> <li>Competitive price and quality</li> </ol>                                                                                                                                                                       |
| For your choice         | <ol> <li>Any logo printing glass box</li> <li>Any color painted, cold, electroplating, painting laser cutting for finishing</li> <li>Special package as shrink film, color gift box, white gift box, etc.</li> <li>Open a new form of glass, wood, plastic or metal as you like</li> <li>Various sizes and shapes to suit your needs</li> </ol> |