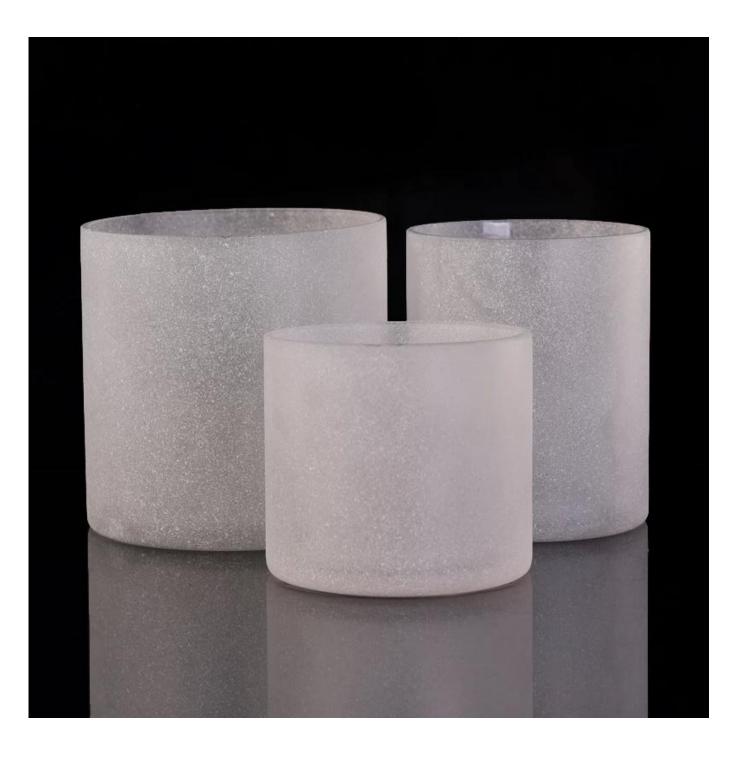

## Cylinder Straight Walled Vertical Sandblasted Glass Candle Holders

| Article number.         | SGLYP17042402                                                                                                                                                                                                                                                                                                                                   |
|-------------------------|-------------------------------------------------------------------------------------------------------------------------------------------------------------------------------------------------------------------------------------------------------------------------------------------------------------------------------------------------|
| Material                | Soda Lime Glass                                                                                                                                                                                                                                                                                                                                 |
| Craft                   | Hand Made Vertical Glass Candle Holders                                                                                                                                                                                                                                                                                                         |
| Samples time            | <ol> <li>5 days, if the shapes and sizes are existing</li> <li>15 days, if you need a new shape and size</li> </ol>                                                                                                                                                                                                                             |
| Packaging               | Normal packing 24 or 36pcs in a carton export cardboard partitions                                                                                                                                                                                                                                                                              |
| Product Capacity        | 500,000 ~ 1,000,000 pieces per month                                                                                                                                                                                                                                                                                                            |
| Delivery                | Within 35 days after sample approved and order                                                                                                                                                                                                                                                                                                  |
| Payment conditions      | 30% deposit by T / T in advance and balance against B / L copy                                                                                                                                                                                                                                                                                  |
| Shipping                | By sea, by air, by express and the delivery agent it is acceptable                                                                                                                                                                                                                                                                              |
| Product characteristics | <ol> <li>Suitable for use in the pub, hotel, restaurants, homes, etc.</li> <li>A professional Q / C for quality control</li> <li>Competitive price and quality</li> </ol>                                                                                                                                                                       |
| For your choice         | <ol> <li>Any logo printing glass box</li> <li>Any color painted, cold, electroplating, painting laser cutting for finishing</li> <li>Special package as shrink film, color gift box, white gift box, etc.</li> <li>Open a new form of glass, wood, plastic or metal as you like</li> <li>Various sizes and shapes to suit your needs</li> </ol> |