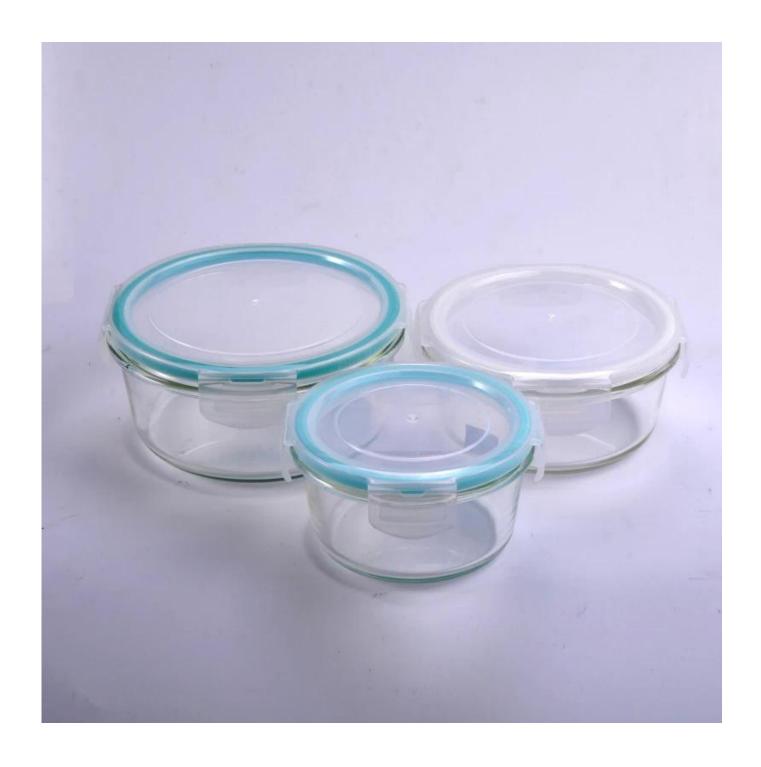

#### **Contact Us**

For frequently asked questions, please click here **FAQ**. Or welcome to contact me, Cicy.

Three existing sizes, 370mL, 500mL and 800ml. Or other custom size or color of lid edge to meet your different requirements