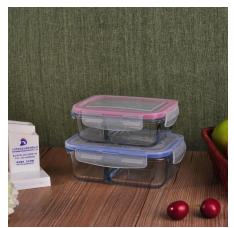

### **Descriptions**

- 1. Humanization design with safety exhaust vent on the lid.
- 2. Pink color edge of the seal lid makes it look lovely.
- 3 .With seal lid, very convenient for keeping food fresh in refrigerator.
- 4. Multiple sizes to meet your different requirements: 350mL, 500mL,900mL, 1600mL.

#### **Contact Us**

For frequently asked questions, please click here **FAQ**. Or welcome to contact me, Cicy.

Three existing sizes, 370mL, 500mL and 800ml. Or other custom size or color of lid edge to meet your different requirements