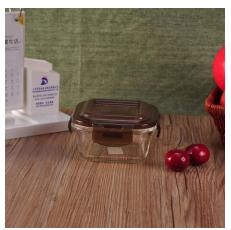

# **Cylinder Pyrex Sealed Glass Food Container**

| Product Details         |                                                                                                                                                                |
|-------------------------|----------------------------------------------------------------------------------------------------------------------------------------------------------------|
| Item number.            | SGYH16070917                                                                                                                                                   |
| Material                | Pyrex Glass                                                                                                                                                    |
| Craft & Deep processing | IS machine                                                                                                                                                     |
| Sample time             | <ol> <li>5 days if there is existing stock of this design.</li> <li>10 days, if you need a new design or size.</li> </ol>                                      |
| Main usages             | Pyrex glass food storage container                                                                                                                             |
| The Features            | 1. Microwave and oven available. 2. Food safety. 3. Heat-resistant. 4. Explosion proof. 5. Easy-to-be-washed material 6. Custom size and design are available. |

### **Descriptions**

- 1. Humanization design with safety exhaust vent on the lid.
- 2. Pink color edge of the seal lid makes it look lovely.
- 3 .With seal lid, very convenient for keeping food fresh in refrigerator.
- 4. Multiple sizes to meet your different requirements: 350mL, 500mL,900mL, 1600mL.