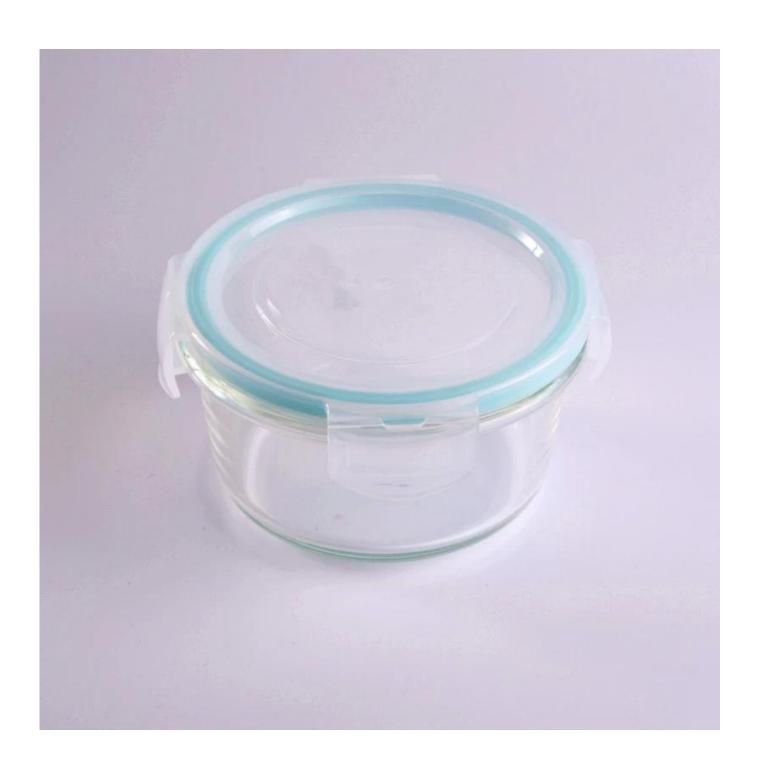

# **Cylinder Pyrex Sealed Glass Food Container**

| Product Details         |                                                                                                                                                                |
|-------------------------|----------------------------------------------------------------------------------------------------------------------------------------------------------------|
| Item number.            | SGYH16070917                                                                                                                                                   |
| Material                | Pyrex Glass                                                                                                                                                    |
| Craft & Deep processing | IS machine                                                                                                                                                     |
| Sample time             | <ol> <li>5 days if there is existing stock of this design.</li> <li>10 days, if you need a new design or size.</li> </ol>                                      |
| Main usages             | Pyrex glass food storage container                                                                                                                             |
| The Features            | 1. Microwave and oven available. 2. Food safety. 3. Heat-resistant. 4. Explosion proof. 5. Easy-to-be-washed material 6. Custom size and design are available. |

### **Descriptions**

- 1. Humanization design with safety exhaust vent on the lid.
- 2. Pink color edge of the seal lid makes it look lovely.
- 3 .With seal lid, very convenient for keeping food fresh in refrigerator.
- 4. Multiple sizes to meet your different requirements: 350mL, 500mL,900mL, 1600mL.