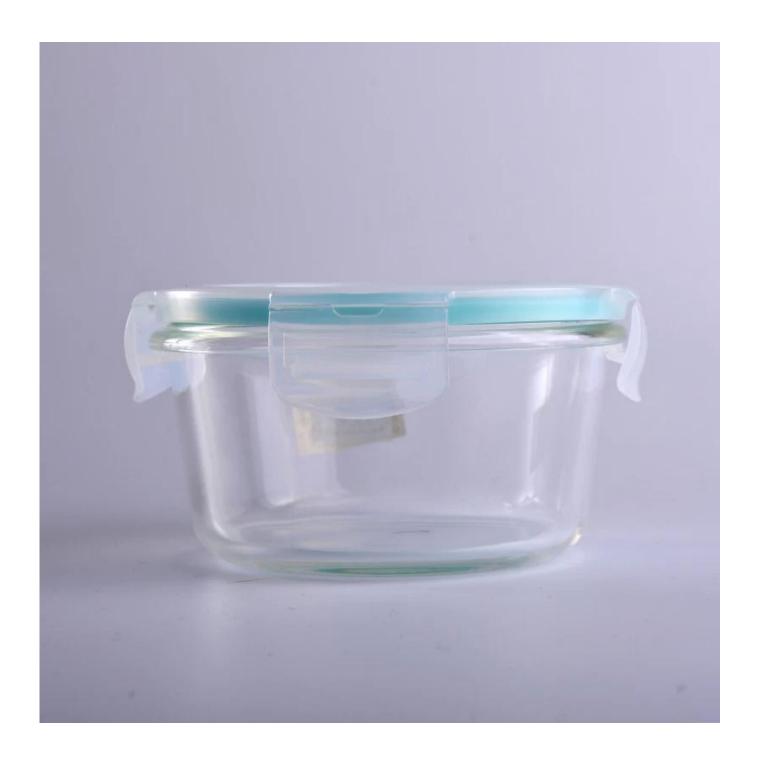

# **Cylinder Pyrex Sealed Glass Food Container**

| Product Details         |                                                                                                                                                                |
|-------------------------|----------------------------------------------------------------------------------------------------------------------------------------------------------------|
| Item number.            | SGYH16070917                                                                                                                                                   |
| Material                | Pyrex Glass                                                                                                                                                    |
| Craft & Deep processing | IS machine                                                                                                                                                     |
| Sample time             | <ol> <li>5 days if there is existing stock of this design.</li> <li>10 days, if you need a new design or size.</li> </ol>                                      |
| Main usages             | Pyrex glass food storage container                                                                                                                             |
| The Features            | 1. Microwave and oven available. 2. Food safety. 3. Heat-resistant. 4. Explosion proof. 5. Easy-to-be-washed material 6. Custom size and design are available. |

### **Descriptions**

- 1. Humanization design with safety exhaust vent on the lid.
- 2. Pink color edge of the seal lid makes it look lovely.
- 3 .With seal lid, very convenient for keeping food fresh in refrigerator.
- 4. Multiple sizes to meet your different requirements: 350mL, 500mL,900mL, 1600mL.