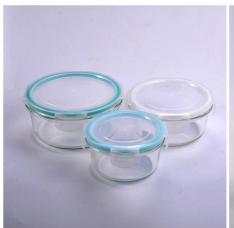

#### **Contact Us**

For frequently asked questions, please click here **FAQ**. Or welcome to contact me, Cicy.

Three existing sizes, 370mL, 500mL and 800ml. Or other custom size or color of lid edge to meet your different requirements