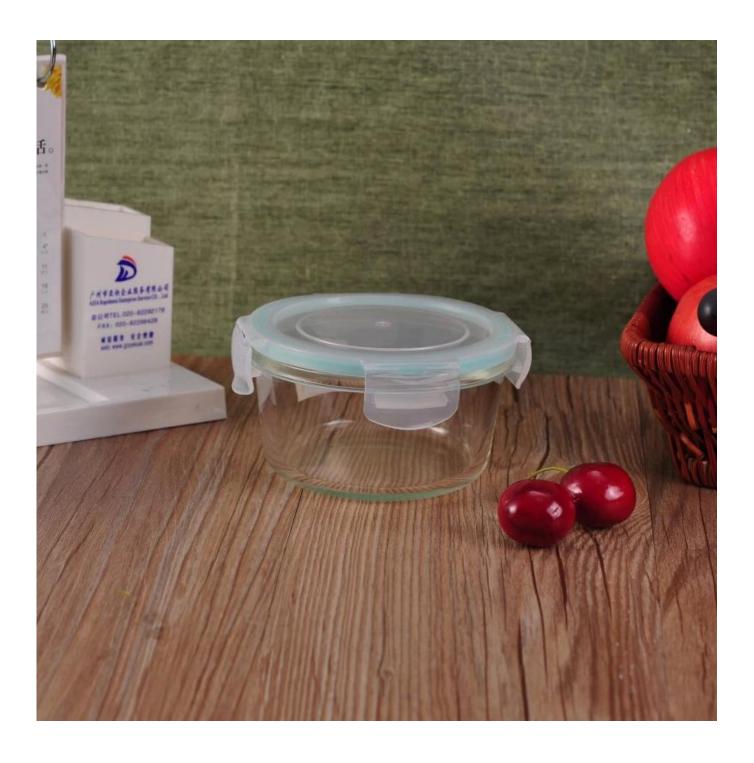

# **Cylinder Pyrex Sealed Glass Food Container**

| Product Details         |                                                                                                                                                                |
|-------------------------|----------------------------------------------------------------------------------------------------------------------------------------------------------------|
| Item number.            | SGYH16070917                                                                                                                                                   |
| Material                | Pyrex Glass                                                                                                                                                    |
| Craft & Deep processing | IS machine                                                                                                                                                     |
| Sample time             | <ol> <li>5 days if there is existing stock of this design.</li> <li>10 days, if you need a new design or size.</li> </ol>                                      |
| Main usages             | Pyrex glass food storage container                                                                                                                             |
| The Features            | 1. Microwave and oven available. 2. Food safety. 3. Heat-resistant. 4. Explosion proof. 5. Easy-to-be-washed material 6. Custom size and design are available. |

### **Descriptions**

- 1. Humanization design with safety exhaust vent on the lid.
- 2. Pink color edge of the seal lid makes it look lovely.
- 3 .With seal lid, very convenient for keeping food fresh in refrigerator.
- 4. Multiple sizes to meet your different requirements: 350mL, 500mL,900mL, 1600mL.