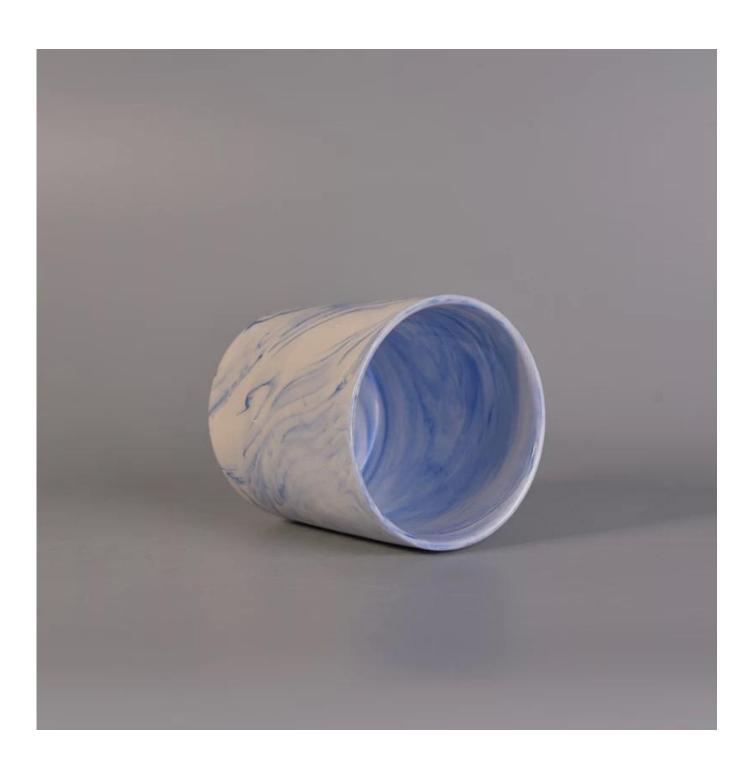

## **Cylinder Marble Pattern Blue Ceramic Candle Holder Popular Decoration**

Cylinder Marble Pattern Blue Ceramic Candle Holder Popular Decoration

| Item Name       |                                                                                                                                                                                                          |
|-----------------|----------------------------------------------------------------------------------------------------------------------------------------------------------------------------------------------------------|
| Item No.        | SGSN17041028                                                                                                                                                                                             |
| Size            | Top Dia:89mm Bottom Dia:83mm Height:101mm Weight:272g Capacity:415ml                                                                                                                                     |
| Brand name      | Sunny Glassware                                                                                                                                                                                          |
| Sample time     | <ul><li>1.5 days to exist in the shape and size of the products</li><li>2:15 days if you need new shape and size of products</li></ul>                                                                   |
| Packing         | Normal safety exporting carton packaging: normal 24pcs / 36pcs / 48pcs per carton                                                                                                                        |
| MOQ             | 3,000pcs                                                                                                                                                                                                 |
| Delivery time   | Within 35 days after order confirmed                                                                                                                                                                     |
| Payment terms   | 30% deposit by T / T in advance, the balance after showing the copy of B / L $$                                                                                                                          |
| Product Feature | <ul><li>1.High quality and competitive prices</li><li>2.Meet FDA, SGS, LFGB test etc.</li><li>3.Eco-friendly</li><li>4.Widely applies to wedding, party, house, bar etc.</li><li>5.Claire made</li></ul> |