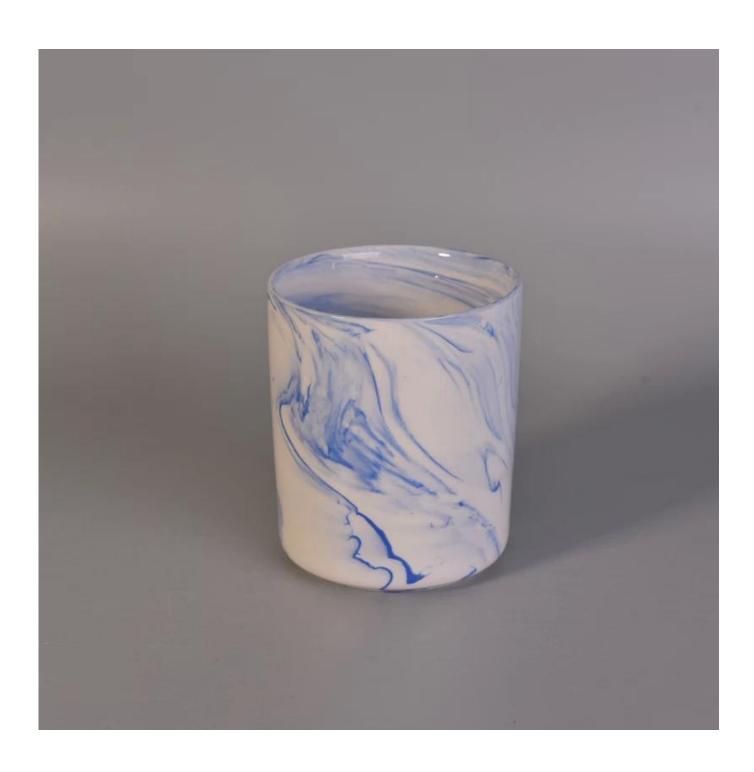

## **Cylinder Marble Pattern Blue Ceramic Candle Holder Popular Decoration**

Cylinder Marble Pattern Blue Ceramic Candle Holder Popular Decoration

| Item Name       |                                                                                                                                                                                                          |
|-----------------|----------------------------------------------------------------------------------------------------------------------------------------------------------------------------------------------------------|
| Item No.        | SGSN17041028                                                                                                                                                                                             |
| Size            | Top Dia:89mm Bottom Dia:83mm Height:101mm Weight:272g Capacity:415ml                                                                                                                                     |
| Brand name      | Sunny Glassware                                                                                                                                                                                          |
| Sample time     | <ul><li>1.5 days to exist in the shape and size of the products</li><li>2:15 days if you need new shape and size of products</li></ul>                                                                   |
| Packing         | Normal safety exporting carton packaging: normal 24pcs / 36pcs / 48pcs per carton                                                                                                                        |
| MOQ             | 3,000pcs                                                                                                                                                                                                 |
| Delivery time   | Within 35 days after order confirmed                                                                                                                                                                     |
| Payment terms   | 30% deposit by T / T in advance, the balance after showing the copy of B / L $$                                                                                                                          |
| Product Feature | <ul><li>1.High quality and competitive prices</li><li>2.Meet FDA, SGS, LFGB test etc.</li><li>3.Eco-friendly</li><li>4.Widely applies to wedding, party, house, bar etc.</li><li>5.Claire made</li></ul> |