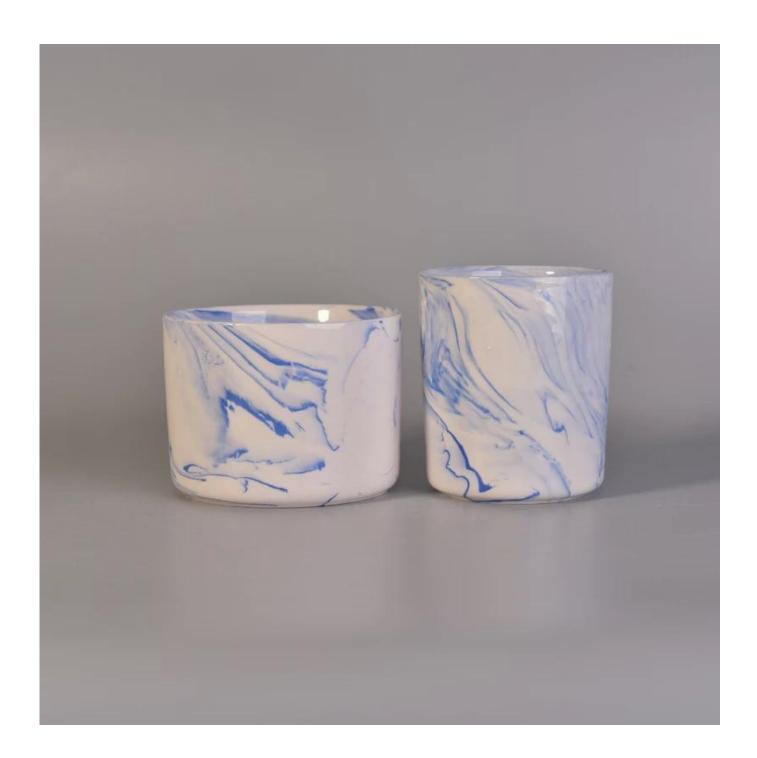

## **Cylinder Marble Pattern Blue Ceramic Candle Holder Popular Decoration**

Cylinder Marble Pattern Blue Ceramic Candle Holder Popular Decoration

| Item Name       |                                                                                                                                                                                                          |
|-----------------|----------------------------------------------------------------------------------------------------------------------------------------------------------------------------------------------------------|
| Item No.        | SGSN17041028                                                                                                                                                                                             |
| Size            | Top Dia:89mm Bottom Dia:83mm Height:101mm Weight:272g Capacity:415ml                                                                                                                                     |
| Brand name      | Sunny Glassware                                                                                                                                                                                          |
| Sample time     | <ul><li>1.5 days to exist in the shape and size of the products</li><li>2:15 days if you need new shape and size of products</li></ul>                                                                   |
| Packing         | Normal safety exporting carton packaging: normal 24pcs / 36pcs / 48pcs per carton                                                                                                                        |
| MOQ             | 3,000pcs                                                                                                                                                                                                 |
| Delivery time   | Within 35 days after order confirmed                                                                                                                                                                     |
| Payment terms   | 30% deposit by T / T in advance, the balance after showing the copy of B / L $$                                                                                                                          |
| Product Feature | <ul><li>1.High quality and competitive prices</li><li>2.Meet FDA, SGS, LFGB test etc.</li><li>3.Eco-friendly</li><li>4.Widely applies to wedding, party, house, bar etc.</li><li>5.Claire made</li></ul> |