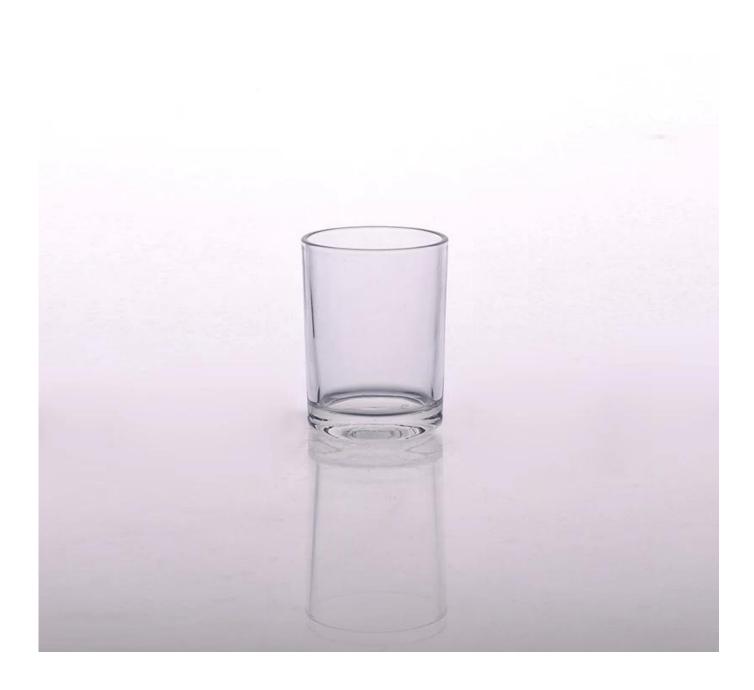

## Cylinder High White Popular Size Votive Clear Glass Candle Holder

|  | Item name          | Cylinder High White Popular Size Votive Clear Glass<br>Candle Holder                                                                                                                        |
|--|--------------------|---------------------------------------------------------------------------------------------------------------------------------------------------------------------------------------------|
|  | Item No.           | SG150302114                                                                                                                                                                                 |
|  | Size               | Top dia:57mm Bottom dia:52mm Height:75mm Capacity: 110ml Weight:125g                                                                                                                        |
|  | Description        | Hand made, V-shape, Round, for candle holder/for glass cups                                                                                                                                 |
|  | Sample time        | <ol> <li>5 days if at exist shape and size of products</li> <li>15 days if need new shape and size of products</li> </ol>                                                                   |
|  | Packing            | Normal safety packing 24pcs/36pcs/48pcs etc. per export carton with egg divider                                                                                                             |
|  | MOQ                | 30000pcs                                                                                                                                                                                    |
|  | Delivery<br>time   | Within 35 days after order confirmed                                                                                                                                                        |
|  | Payment<br>terms   | 30% deposit by T/T in advance, the balance after showing the copy of B/L                                                                                                                    |
|  | Product<br>feature | <ol> <li>High quality and competitve prices</li> <li>Meet ASTM, Leading free</li> <li>Eco-friendly</li> <li>Widely apply to Wedding, party, home, bar etc.</li> <li>Machine made</li> </ol> |