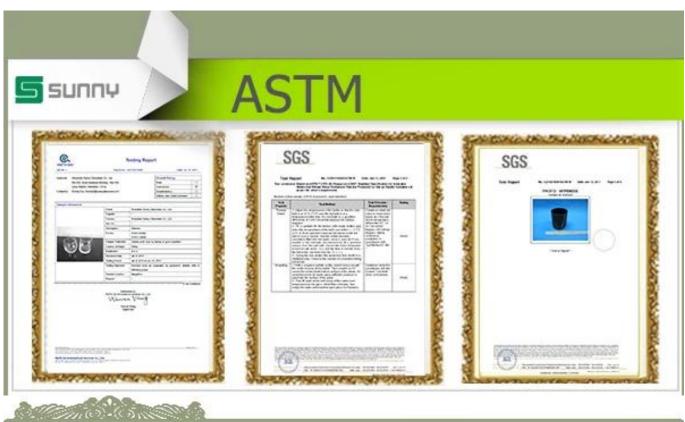

## Cylinder High White Popular Size Votive Clear Glass Candle Holder

|  | Item name          | Cylinder High White Popular Size Votive Clear Glass<br>Candle Holder                                                                                                                        |
|--|--------------------|---------------------------------------------------------------------------------------------------------------------------------------------------------------------------------------------|
|  | Item No.           | SG150302114                                                                                                                                                                                 |
|  | Size               | Top dia:57mm Bottom dia:52mm Height:75mm Capacity: 110ml Weight:125g                                                                                                                        |
|  | Description        | Hand made, V-shape, Round, for candle holder/for glass cups                                                                                                                                 |
|  | Sample time        | <ol> <li>5 days if at exist shape and size of products</li> <li>15 days if need new shape and size of products</li> </ol>                                                                   |
|  | Packing            | Normal safety packing 24pcs/36pcs/48pcs etc. per export carton with egg divider                                                                                                             |
|  | MOQ                | 30000pcs                                                                                                                                                                                    |
|  | Delivery<br>time   | Within 35 days after order confirmed                                                                                                                                                        |
|  | Payment<br>terms   | 30% deposit by T/T in advance, the balance after showing the copy of B/L                                                                                                                    |
|  | Product<br>feature | <ol> <li>High quality and competitve prices</li> <li>Meet ASTM, Leading free</li> <li>Eco-friendly</li> <li>Widely apply to Wedding, party, home, bar etc.</li> <li>Machine made</li> </ol> |