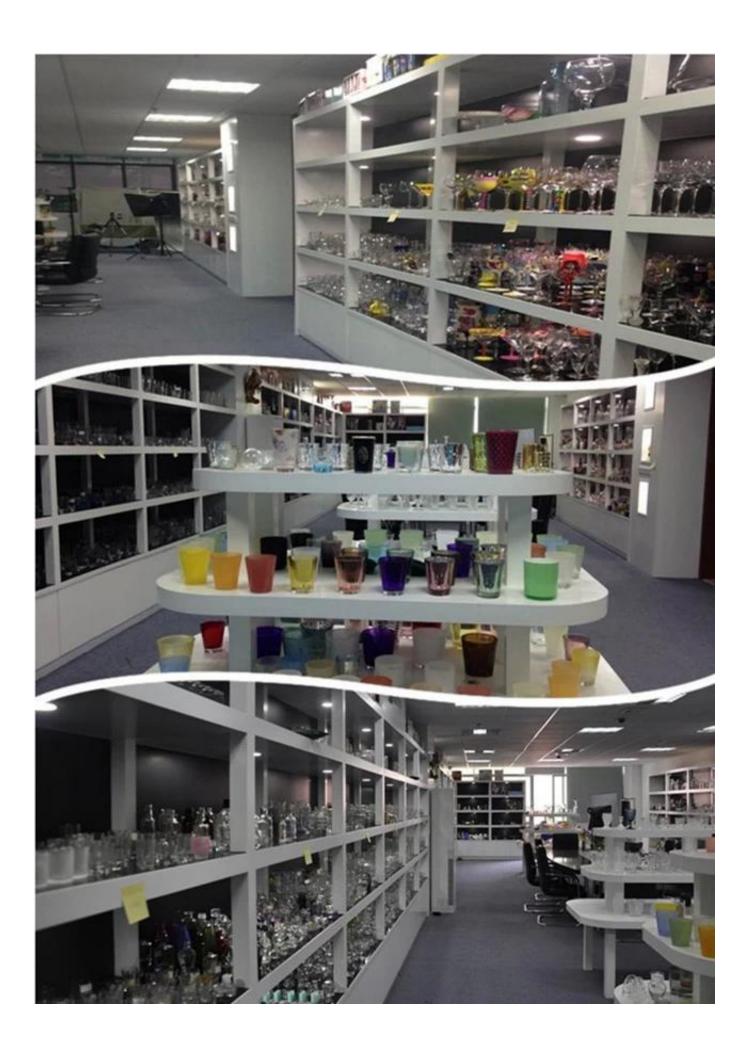

|

#### **Feature**

- 1. Any logo printing on glass bottles body
- 2. Any color painted, frosted, electroplating, logo laser for the finish
- 3. Special packing like shrink wrap, color gift box, white box etc
- 4. Any shape, size meet your need
- 5. It is eco-friendly

### **About the product**

- Great for decoration, gifts ideas, and homemade creations
- Fill with perfume, bubble bath, spirits, diffusers etc
- Add a touch of elegance to your home.
- Smaller bottles also available

### **For Payment Terms**

- 1. 30% deposit by T / T in advance, the balance after showing the copy of B / L  $\,$
- 2. L/C, Escrow, T/T and Western Union can be acceptable, but different countries different payment terms.













Office & Sample Room















### **Personalized Service**

- 1. Different designs and sizes for choice, OEM/ODM available
- 2. Any color painted, frost, electroplate, pattern laser carver processing
- 3. Special package like shrink wrap, color gift box, white gift box etc.
- 4. We have exclusive workers for quality control.
- 5. We have professional workshop and warehouse to ensure the delivery time

## Certification



For more candle holder or any glassware, please visit our website: <a href="http://www.okcandle.com/">http://www.okcandle.com/</a>
Or here may help you know more about us: <a href="FAQ">FAQ</a>