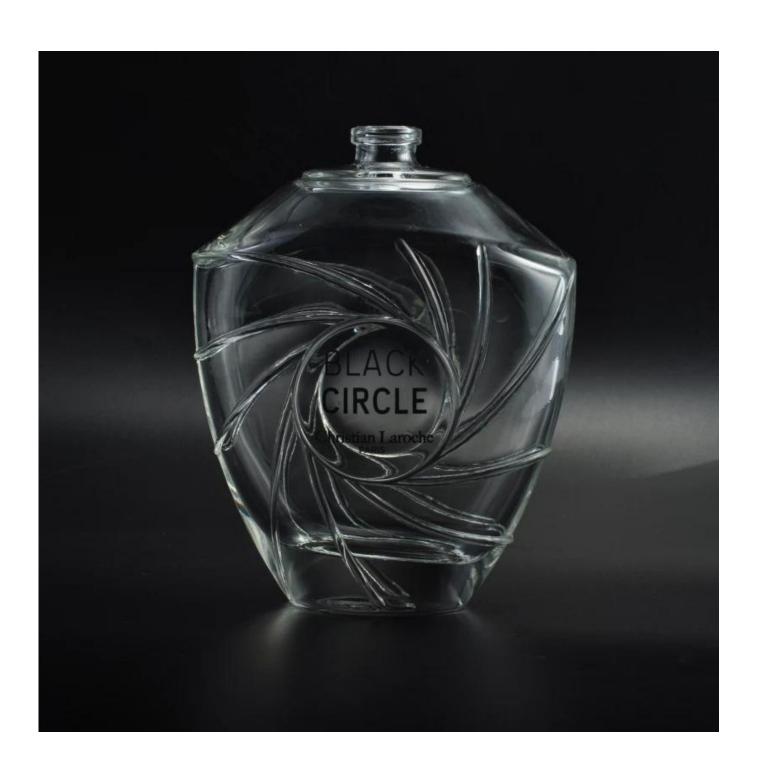

# Customized glass perfume bottles decoration bottles

| Item Name     | Customized glass perfume bottles decoration bottles                                                                                    |
|---------------|----------------------------------------------------------------------------------------------------------------------------------------|
| ltem No.      | SGLG16042718                                                                                                                           |
| Size          | Top dia:15mm Bottom dia:35*38mm Height: 100mm Weight: 176g Capacity: 110ml                                                             |
| Brand name    | Sunny Glassware                                                                                                                        |
| Sample time   | <ul><li>1.5 days to exist in the shape and size of the products</li><li>2:15 days if you need new shape and size of products</li></ul> |
| Packing       | Security packaging normal 24pcs / 36pcs / 48pcs per carton etc. export with egg divider                                                |
| MOQ           | 30,000pcs                                                                                                                              |
| Delivery time | Within 35 days after order confirmed                                                                                                   |

### **About the product**

- Great for decoration, gifts ideas, and homemade creations
- Fill with perfume, bubble bath, spirits, diffusers etc
- Add a touch of elegance to your home.
- Smaller bottles also available