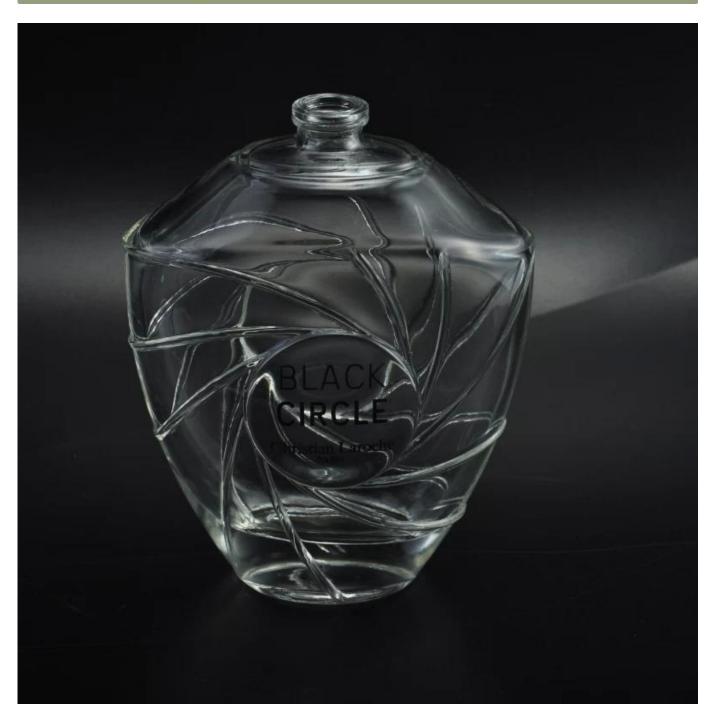

# Customized glass perfume bottles decoration bottles

| Item Name     | Customized glass perfume bottles decoration bottles                                                                                    |
|---------------|----------------------------------------------------------------------------------------------------------------------------------------|
| ltem No.      | SGLG16042718                                                                                                                           |
| Size          | Top dia:15mm Bottom dia:35*38mm Height: 100mm Weight: 176g Capacity: 110ml                                                             |
| Brand name    | Sunny Glassware                                                                                                                        |
| Sample time   | <ul><li>1.5 days to exist in the shape and size of the products</li><li>2:15 days if you need new shape and size of products</li></ul> |
| Packing       | Security packaging normal 24pcs / 36pcs / 48pcs per carton etc. export with egg divider                                                |
| MOQ           | 30,000pcs                                                                                                                              |
| Delivery time | Within 35 days after order confirmed                                                                                                   |

### **About the product**

- Great for decoration, gifts ideas, and homemade creations
- Fill with perfume, bubble bath, spirits, diffusers etc
- Add a touch of elegance to your home.
- Smaller bottles also available