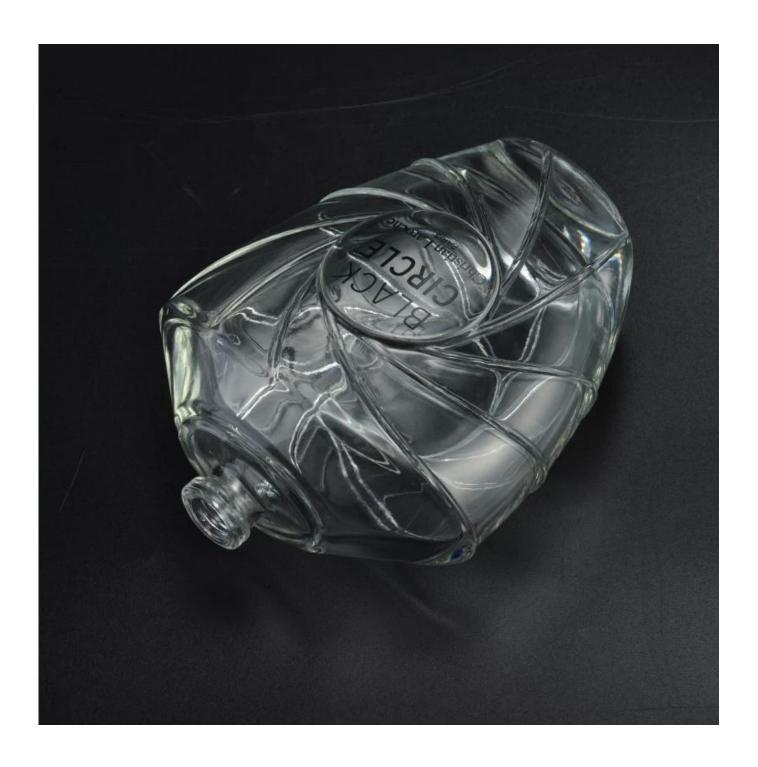

# Customized glass perfume bottles decoration bottles

| Item Name     | Customized glass perfume bottles decoration bottles                                                                                    |
|---------------|----------------------------------------------------------------------------------------------------------------------------------------|
| ltem No.      | SGLG16042718                                                                                                                           |
| Size          | Top dia:15mm Bottom dia:35*38mm Height: 100mm Weight: 176g Capacity: 110ml                                                             |
| Brand name    | Sunny Glassware                                                                                                                        |
| Sample time   | <ul><li>1.5 days to exist in the shape and size of the products</li><li>2:15 days if you need new shape and size of products</li></ul> |
| Packing       | Security packaging normal 24pcs / 36pcs / 48pcs per carton etc. export with egg divider                                                |
| MOQ           | 30,000pcs                                                                                                                              |
| Delivery time | Within 35 days after order confirmed                                                                                                   |

### **About the product**

- Great for decoration, gifts ideas, and homemade creations
- Fill with perfume, bubble bath, spirits, diffusers etc
- Add a touch of elegance to your home.
- Smaller bottles also available