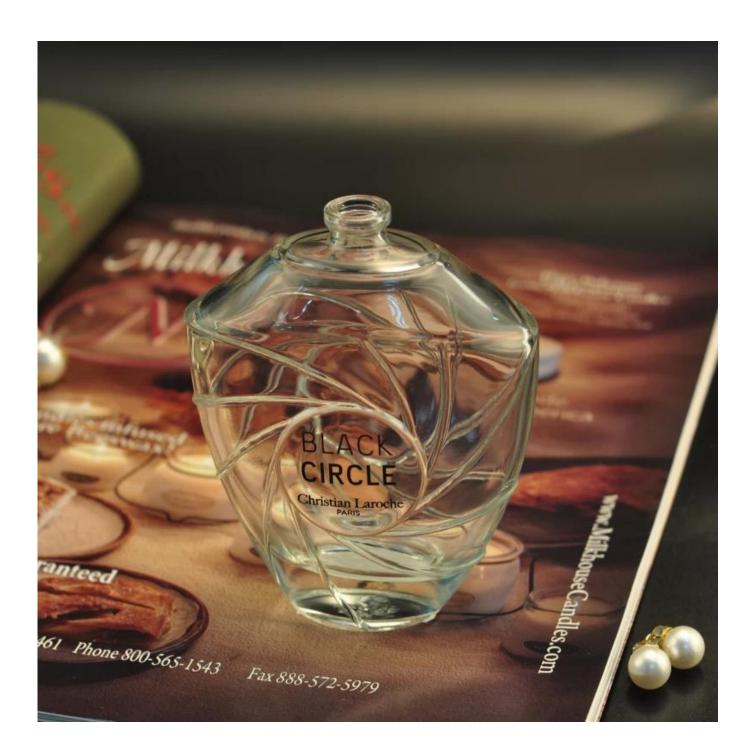

# Customized glass perfume bottles decoration bottles

| Item Name     | Customized glass perfume bottles decoration bottles                                                                                    |
|---------------|----------------------------------------------------------------------------------------------------------------------------------------|
| ltem No.      | SGLG16042718                                                                                                                           |
| Size          | Top dia:15mm Bottom dia:35*38mm Height: 100mm Weight: 176g Capacity: 110ml                                                             |
| Brand name    | Sunny Glassware                                                                                                                        |
| Sample time   | <ul><li>1.5 days to exist in the shape and size of the products</li><li>2:15 days if you need new shape and size of products</li></ul> |
| Packing       | Security packaging normal 24pcs / 36pcs / 48pcs per carton etc. export with egg divider                                                |
| MOQ           | 30,000pcs                                                                                                                              |
| Delivery time | Within 35 days after order confirmed                                                                                                   |

### **About the product**

- Great for decoration, gifts ideas, and homemade creations
- Fill with perfume, bubble bath, spirits, diffusers etc
- Add a touch of elegance to your home.
- Smaller bottles also available