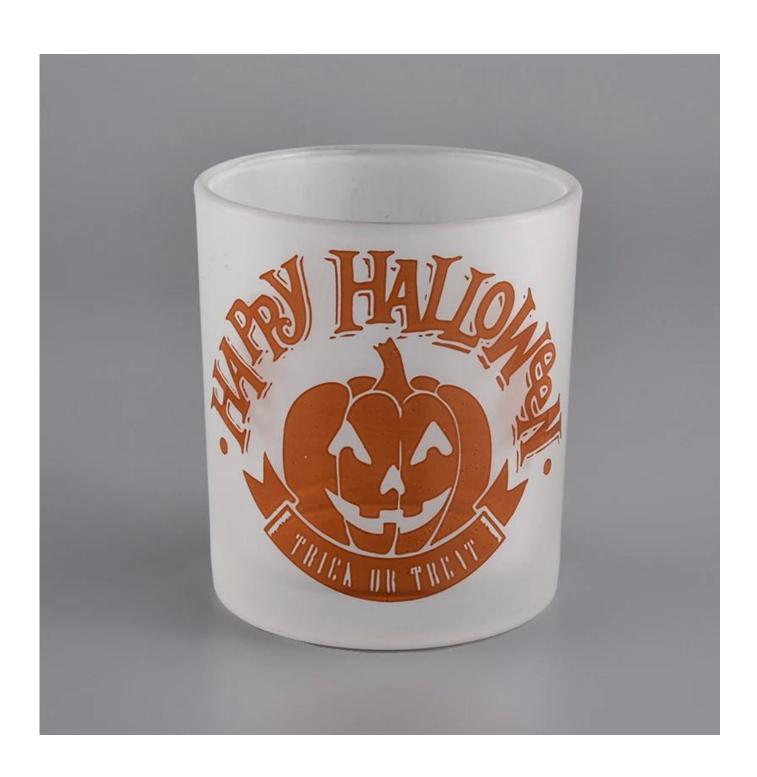

#### **Product Details**

3.112m 6. 65 M

| Item number. | SGJD20051322                                        |  |
|--------------|-----------------------------------------------------|--|
| Material     | glass                                               |  |
| craft        | fCustomized glass candle holders with decal pattern |  |