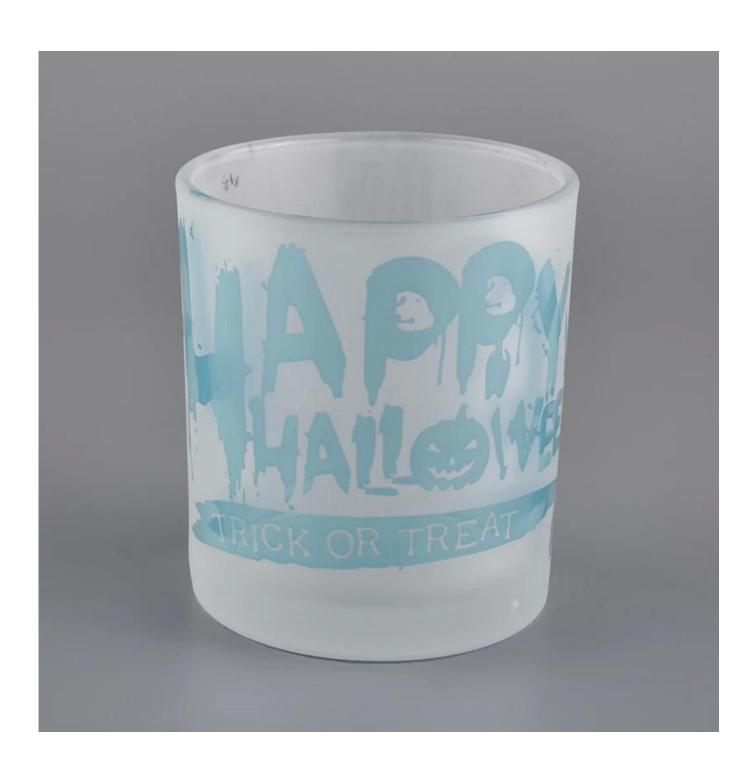

#### **Product Details**

3.112m 6. 65 M

| Item number. | SGJD20051322                                        |  |
|--------------|-----------------------------------------------------|--|
| Material     | glass                                               |  |
| craft        | fCustomized glass candle holders with decal pattern |  |