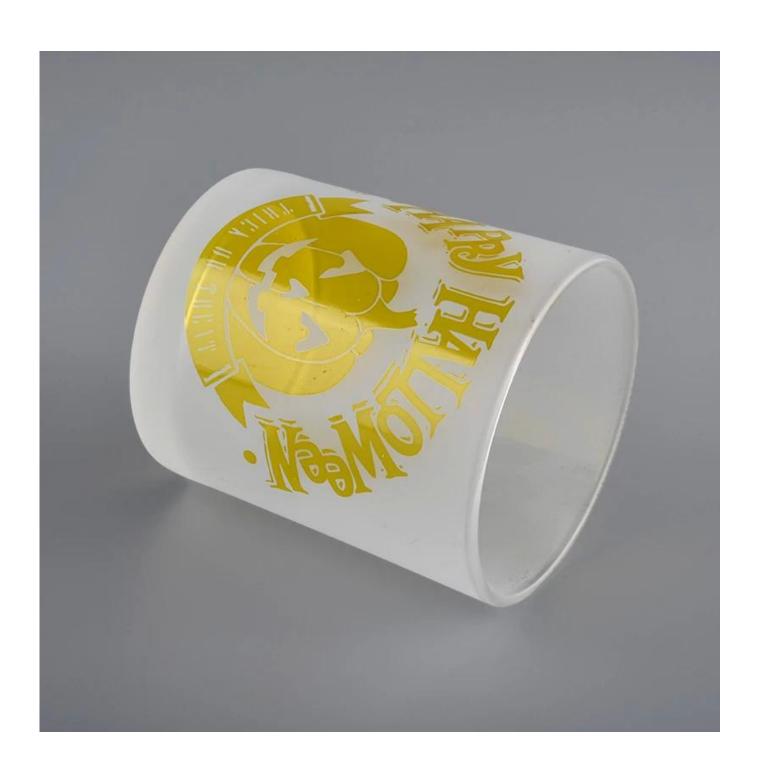

#### **Product Details**

3.112m 6. 65 M

| Item number. | SGJD20051322                                        |  |
|--------------|-----------------------------------------------------|--|
| Material     | glass                                               |  |
| craft        | fCustomized glass candle holders with decal pattern |  |