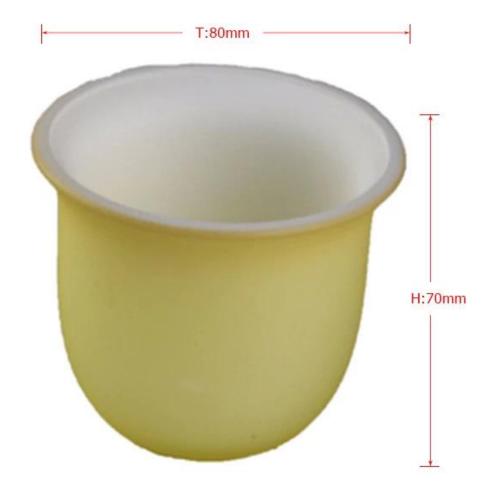

## **Product Photo:**

## **Product Details:**

| i ioduct betails. |                                                                            |
|-------------------|----------------------------------------------------------------------------|
| Item No.          | SGWJ1022-2                                                                 |
| Material          | High white glass                                                           |
| Process           | Machine pressed                                                            |
| Samples time      | 1. 5 days if at exit shaped and size of glass                              |
|                   | 2. 15 days if need new shape or size of glass                              |
| Packing           | Normal packing,72 pcs into export carton, carton with cardboard divider    |
| Product Capacity  | 500,000~1,000,000 pcs per month                                            |
| Delivery time     | Within 35 days after the sample and order confirmed                        |
| Payment terms     | 30% deposit by T/T in advance and the balance against the copy of B/L      |
| Shipment          | By sea, by air, by Express and your shipping agent is acceptable           |
|                   | 1. Machine pressed <b>c</b> andle holder with high quality                 |
| Product Features  | 2. Suitable for used in church, home, etc.                                 |
|                   | 3. It is eco-friendly                                                      |
|                   | 4. Meet CE & FDA test & CA 65 test                                         |
|                   | 1. Different designs and sizes for choice                                  |
|                   | 2 .Any color painted, frost, electroplate, pattern laser carver processing |
| For your choices  | 3. Special package like shrink wrap, color gift box, white gift box etc.   |
|                   | 4. We have exclusive workers for quality control                           |
|                   | 5. We have professional workshop and warehouse to ensure the delivery time |
| L                 |                                                                            |