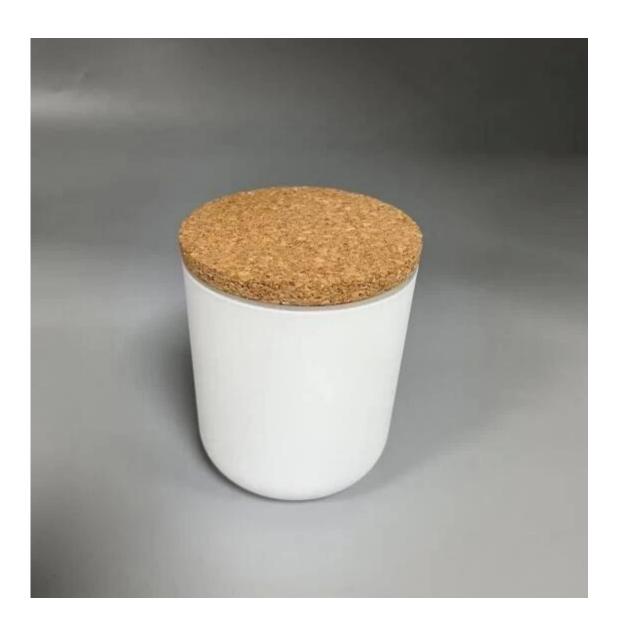

# 2oz 3oz 8oz 14oz round bottom matte white jar with lid cork

| Element name     | 2oz 3oz 8oz 14oz round bottom matte white jar with lid cork                                                                                                                                             |
|------------------|---------------------------------------------------------------------------------------------------------------------------------------------------------------------------------------------------------|
| Sampling time    | 1.5 days if the shape and size of the products exist 2.15 days if you need new shape and size of the products                                                                                           |
| Packaging        | 24pcs / 36pcs / 48pcs regular safety packing and so on For export carton with egg divider                                                                                                               |
| MOQ              | 5000pcs                                                                                                                                                                                                 |
| Delivery time    | Within 35 days after the order confirmed                                                                                                                                                                |
| Payment terms    | 30% deposit by T / T in advance, the balance after showing the copy of B / L $$                                                                                                                         |
| Product features | <ol> <li>High quality and competitive prices</li> <li>Testing FDA, SGS, LFGB etc.</li> <li>Eco Friendly</li> <li>It is widely aimed at Wedding, party, home, bars etc.</li> <li>Machine made</li> </ol> |