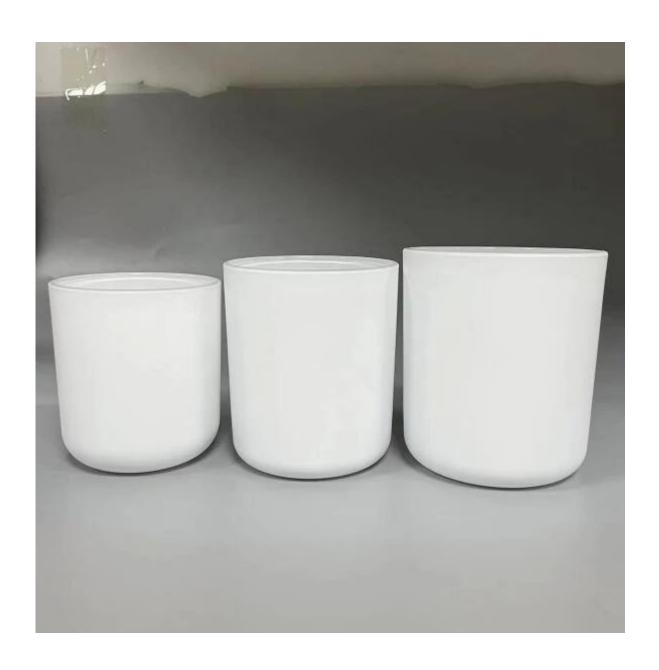

# 2oz 3oz 8oz 14oz round bottom matte white jar with lid cork

| Element name     | 2oz 3oz 8oz 14oz round bottom matte white jar with lid cork                                                                                                                                             |
|------------------|---------------------------------------------------------------------------------------------------------------------------------------------------------------------------------------------------------|
| Sampling time    | 1.5 days if the shape and size of the products exist 2.15 days if you need new shape and size of the products                                                                                           |
| Packaging        | 24pcs / 36pcs / 48pcs regular safety packing and so on For export carton with egg divider                                                                                                               |
| MOQ              | 5000pcs                                                                                                                                                                                                 |
| Delivery time    | Within 35 days after the order confirmed                                                                                                                                                                |
| Payment terms    | 30% deposit by T / T in advance, the balance after showing the copy of B / L $$                                                                                                                         |
| Product features | <ol> <li>High quality and competitive prices</li> <li>Testing FDA, SGS, LFGB etc.</li> <li>Eco Friendly</li> <li>It is widely aimed at Wedding, party, home, bars etc.</li> <li>Machine made</li> </ol> |