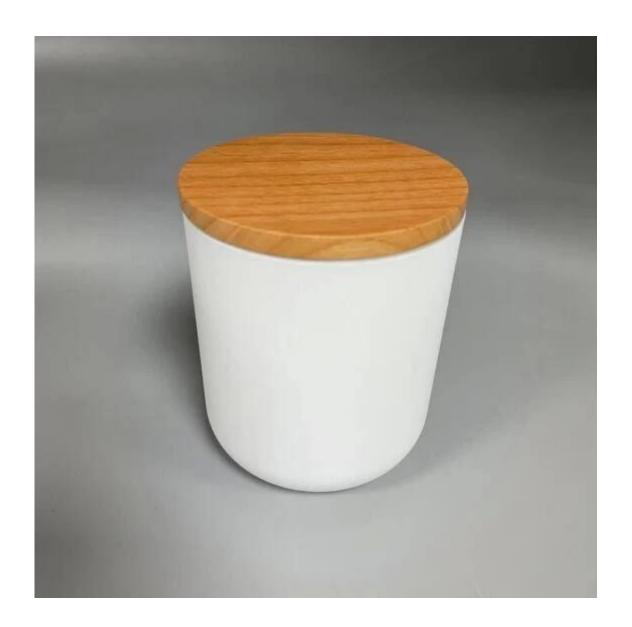

# 2oz 3oz 8oz 14oz round bottom matte white jar with lid cork

| Element name     | 2oz 3oz 8oz 14oz round bottom matte white jar with lid cork                                                                                                                                             |
|------------------|---------------------------------------------------------------------------------------------------------------------------------------------------------------------------------------------------------|
| Sampling time    | 1.5 days if the shape and size of the products exist 2.15 days if you need new shape and size of the products                                                                                           |
| Packaging        | 24pcs / 36pcs / 48pcs regular safety packing and so on For export carton with egg divider                                                                                                               |
| MOQ              | 5000pcs                                                                                                                                                                                                 |
| Delivery time    | Within 35 days after the order confirmed                                                                                                                                                                |
| Payment terms    | 30% deposit by T / T in advance, the balance after showing the copy of B / L $$                                                                                                                         |
| Product features | <ol> <li>High quality and competitive prices</li> <li>Testing FDA, SGS, LFGB etc.</li> <li>Eco Friendly</li> <li>It is widely aimed at Wedding, party, home, bars etc.</li> <li>Machine made</li> </ol> |