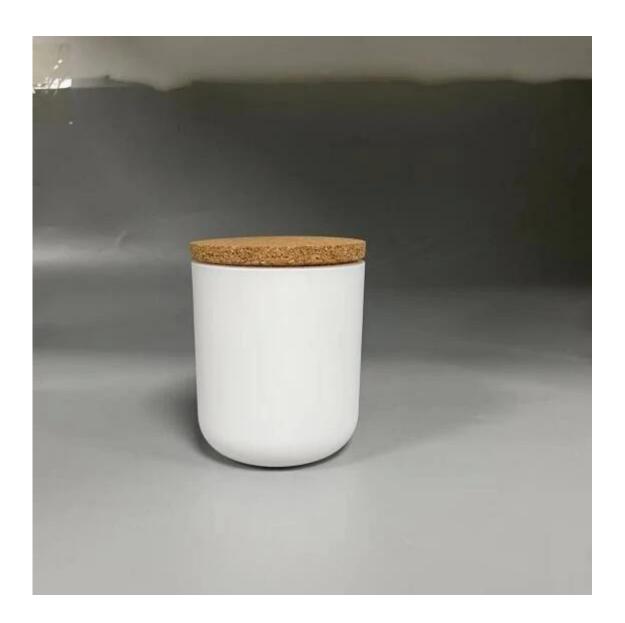

# 2oz 3oz 8oz 14oz round bottom matte white jar with lid cork

| Element name     | 2oz 3oz 8oz 14oz round bottom matte white jar with lid cork                                                                                                                                             |
|------------------|---------------------------------------------------------------------------------------------------------------------------------------------------------------------------------------------------------|
| Sampling time    | 1.5 days if the shape and size of the products exist 2.15 days if you need new shape and size of the products                                                                                           |
| Packaging        | 24pcs / 36pcs / 48pcs regular safety packing and so on For export carton with egg divider                                                                                                               |
| MOQ              | 5000pcs                                                                                                                                                                                                 |
| Delivery time    | Within 35 days after the order confirmed                                                                                                                                                                |
| Payment terms    | 30% deposit by T / T in advance, the balance after showing the copy of B / L $$                                                                                                                         |
| Product features | <ol> <li>High quality and competitive prices</li> <li>Testing FDA, SGS, LFGB etc.</li> <li>Eco Friendly</li> <li>It is widely aimed at Wedding, party, home, bars etc.</li> <li>Machine made</li> </ol> |