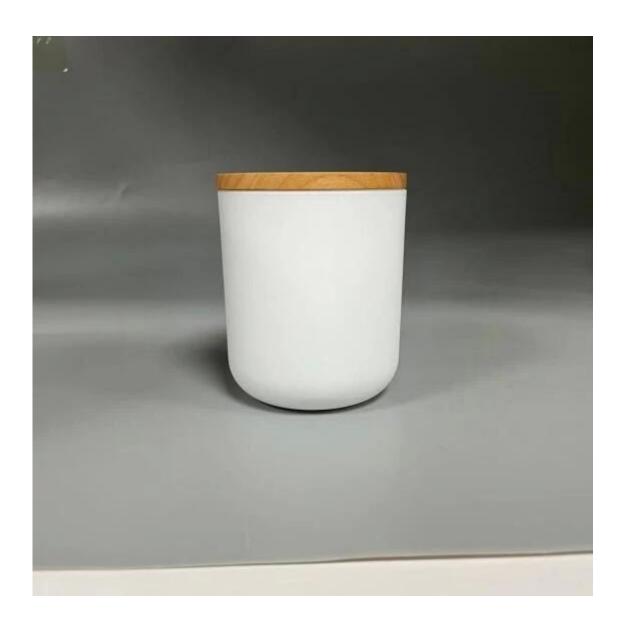

# 2oz 3oz 8oz 14oz round bottom matte white jar with lid cork

| Element name     | 2oz 3oz 8oz 14oz round bottom matte white jar with lid cork                                                                                                                                             |
|------------------|---------------------------------------------------------------------------------------------------------------------------------------------------------------------------------------------------------|
| Sampling time    | 1.5 days if the shape and size of the products exist 2.15 days if you need new shape and size of the products                                                                                           |
| Packaging        | 24pcs / 36pcs / 48pcs regular safety packing and so on For export carton with egg divider                                                                                                               |
| MOQ              | 5000pcs                                                                                                                                                                                                 |
| Delivery time    | Within 35 days after the order confirmed                                                                                                                                                                |
| Payment terms    | 30% deposit by T / T in advance, the balance after showing the copy of B / L $$                                                                                                                         |
| Product features | <ol> <li>High quality and competitive prices</li> <li>Testing FDA, SGS, LFGB etc.</li> <li>Eco Friendly</li> <li>It is widely aimed at Wedding, party, home, bars etc.</li> <li>Machine made</li> </ol> |