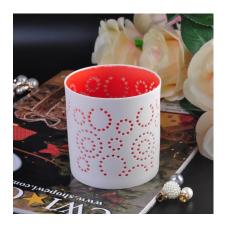

## Customized colored tealight candle holders candle jar

## Product Details

| Item number.             | SGJH16042048                                                                                                                          |
|--------------------------|---------------------------------------------------------------------------------------------------------------------------------------|
| Material                 | Pottery/Ceramic                                                                                                                       |
| Handle                   | Hand made ceramic candle jars                                                                                                         |
| Samples time             | 1. 5 days if there is a form and size of the ceramic                                                                                  |
|                          | 2. 15 days, if you need a new shape and size ceramic                                                                                  |
| Product Capacity         | 500,000 ~ 1,000,000 pieces per month                                                                                                  |
|                          | <ol> <li>Hand made <u>votive ceramic candle holders</u> from high quality.</li> <li>Suitable for use in hotel, house, etc.</li> </ol> |
| The Features of products | 3. This eco-friendly.                                                                                                                 |
|                          | 4. Meet FDA test ; AMP; CA 65 test                                                                                                    |

## Application

- Ceramic canlde jars can be used in wedding decoration, home decoration, party,banquet ect,
   This tealight candle holder is very great as a gorgeous centerpiece for an event
   The pottery candle container can decorate your indoors and outdoors with this delicated rose figure glass candle holder.
- 4. The ceramic candle holders is wonderful gift as housewarmings and other events.