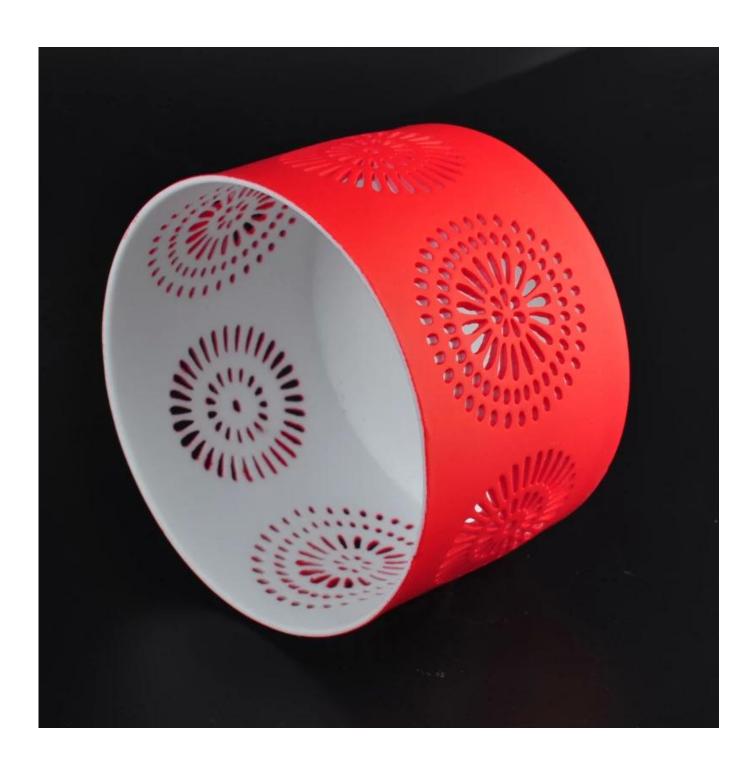

## Product Details

| Item number.             | SGJH16042048                                                                                                                          |
|--------------------------|---------------------------------------------------------------------------------------------------------------------------------------|
| Material                 | Pottery/Ceramic                                                                                                                       |
| Handle                   | Hand made ceramic candle jars                                                                                                         |
| Samples time             | 1. 5 days if there is a form and size of the ceramic                                                                                  |
|                          | 2. 15 days, if you need a new shape and size ceramic                                                                                  |
| Product Capacity         | 500,000 ~ 1,000,000 pieces per month                                                                                                  |
|                          | <ol> <li>Hand made <u>votive ceramic candle holders</u> from high quality.</li> <li>Suitable for use in hotel, house, etc.</li> </ol> |
| The Features of products | 3. This eco-friendly.                                                                                                                 |
|                          | 4. Meet FDA test ; AMP; CA 65 test                                                                                                    |

## Application

- Ceramic canlde jars can be used in wedding decoration, home decoration, party,banquet ect,
   This tealight candle holder is very great as a gorgeous centerpiece for an event
   The pottery candle container can decorate your indoors and outdoors with this delicated rose figure glass candle holder.
- 4. The ceramic candle holders is wonderful gift as housewarmings and other events.