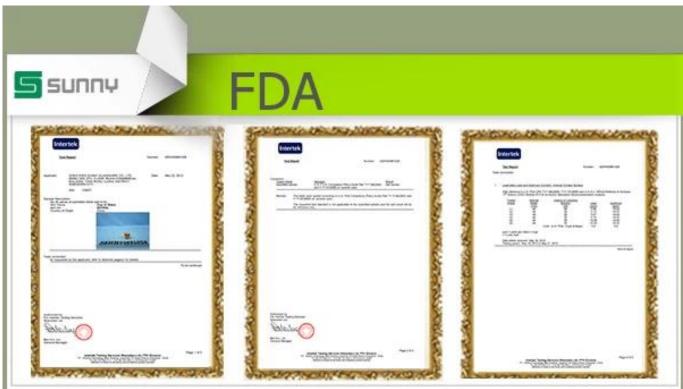

## Product Details

| Item number.             | SGJH16042048                                                                                                                          |
|--------------------------|---------------------------------------------------------------------------------------------------------------------------------------|
| Material                 | Pottery/Ceramic                                                                                                                       |
| Handle                   | Hand made ceramic candle jars                                                                                                         |
| Samples time             | 1. 5 days if there is a form and size of the ceramic                                                                                  |
|                          | 2. 15 days, if you need a new shape and size ceramic                                                                                  |
| Product Capacity         | 500,000 ~ 1,000,000 pieces per month                                                                                                  |
|                          | <ol> <li>Hand made <u>votive ceramic candle holders</u> from high quality.</li> <li>Suitable for use in hotel, house, etc.</li> </ol> |
| The Features of products | 3. This eco-friendly.                                                                                                                 |
|                          | 4. Meet FDA test ; AMP; CA 65 test                                                                                                    |