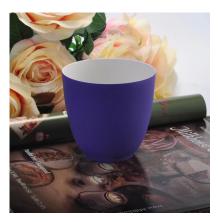

## Customized colored tealight candle holders candle jar

## Product Details

| Item number.             | SGJH16042048                                                                                                                          |
|--------------------------|---------------------------------------------------------------------------------------------------------------------------------------|
| Material                 | Pottery/Ceramic                                                                                                                       |
| Handle                   | Hand made ceramic candle jars                                                                                                         |
| Samples time             | 1. 5 days if there is a form and size of the ceramic                                                                                  |
|                          | 2. 15 days, if you need a new shape and size ceramic                                                                                  |
| Product Capacity         | 500,000 ~ 1,000,000 pieces per month                                                                                                  |
|                          | <ol> <li>Hand made <u>votive ceramic candle holders</u> from high quality.</li> <li>Suitable for use in hotel, house, etc.</li> </ol> |
| The Features of products | 3. This eco-friendly.                                                                                                                 |
|                          | 4. Meet FDA test ; AMP; CA 65 test                                                                                                    |

## Application

- Ceramic canlde jars can be used in wedding decoration, home decoration, party,banquet ect,
   This tealight candle holder is very great as a gorgeous centerpiece for an event
   The pottery candle container can decorate your indoors and outdoors with this delicated rose figure glass candle holder.
- 4. The ceramic candle holders is wonderful gift as housewarmings and other events.