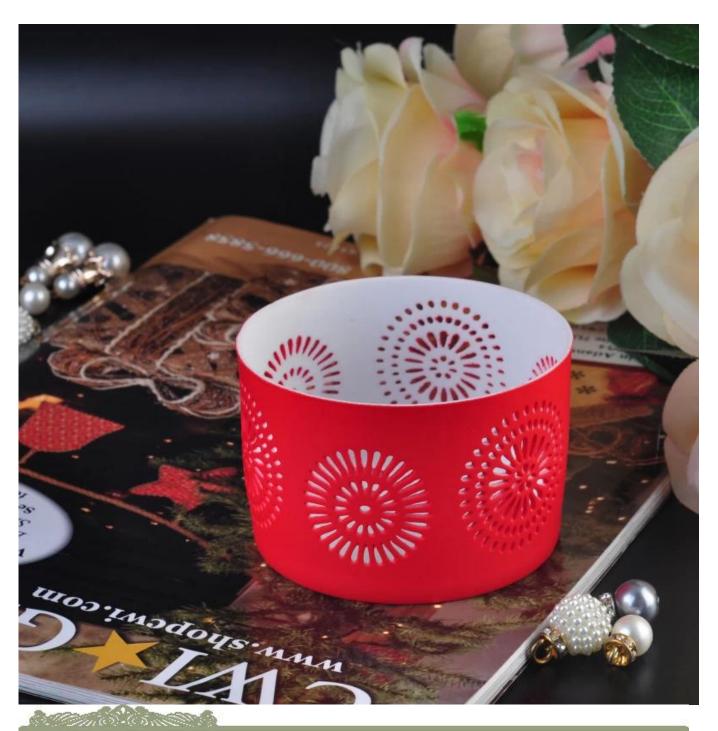

## Application

- Ceramic canlde jars can be used in wedding decoration, home decoration, party,banquet ect,
   This tealight candle holder is very great as a gorgeous centerpiece for an event
   The pottery candle container can decorate your indoors and outdoors with this delicated rose figure glass candle holder.
- 4. The ceramic candle holders is wonderful gift as housewarmings and other events.