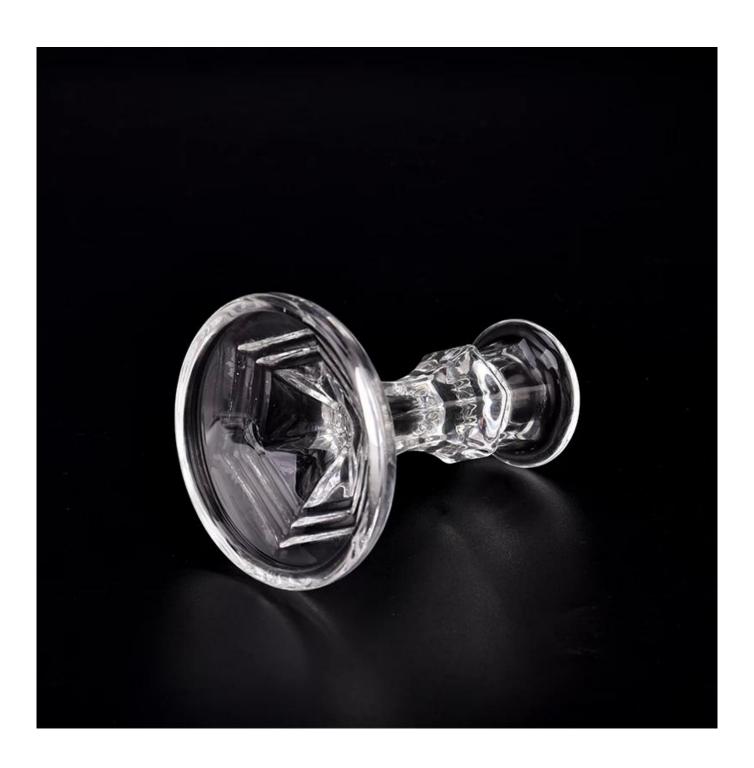

| I <del>-</del> |                                                                                     |
|----------------|-------------------------------------------------------------------------------------|
| Measure        | Item:SGJD23071013                                                                   |
|                | Top dia: 43mm                                                                       |
|                | Bottom dia: 79mm                                                                    |
|                | Height: 100mm                                                                       |
|                | Weight: 171g                                                                        |
|                | Capacity: 7ml                                                                       |
| Packing        | Normal packing, Individual gift box, PVC box, window box, color box, white box, etc |
| Delivery time  | Within 35 days after the sample and order confirmed                                 |
| Payment term   | 30% deposit by T/T in advance and the balance against the copy of B/L               |
| Shipment       | By sea,by air,by Express and your shipping agent is acceptable                      |
| Usage          | Home deser Wedding Desertion Wedding Favors Desertion enhancement                   |
| Occasion       | Home decor, Wedding Decoration, Wedding Favors, Decoration enhancement              |