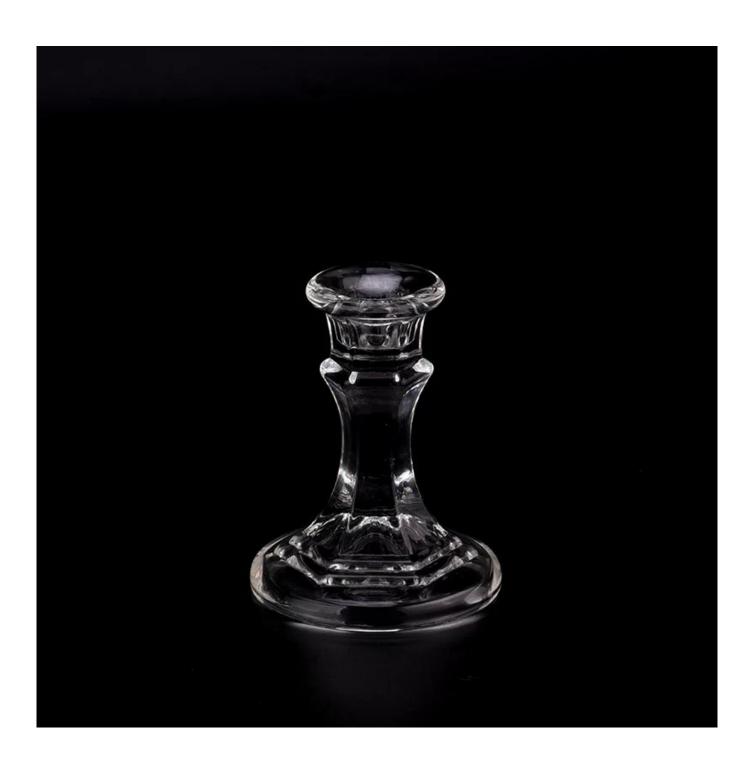

## Customized clear candlestick holder with luxury design candle holder supplier

Sunny Glasswares not only places  $\operatorname{OEM}$  /  $\operatorname{ODM}$  orders, but also helps many brands to start with product concepts.

| I <del>-</del> |                                                                                     |
|----------------|-------------------------------------------------------------------------------------|
| Measure        | Item:SGJD23071013                                                                   |
|                | Top dia: 43mm                                                                       |
|                | Bottom dia: 79mm                                                                    |
|                | Height: 100mm                                                                       |
|                | Weight: 171g                                                                        |
|                | Capacity: 7ml                                                                       |
| Packing        | Normal packing, Individual gift box, PVC box, window box, color box, white box, etc |
| Delivery time  | Within 35 days after the sample and order confirmed                                 |
| Payment term   | 30% deposit by T/T in advance and the balance against the copy of B/L               |
| Shipment       | By sea,by air,by Express and your shipping agent is acceptable                      |
| Usage          | Home deser Wedding Desertion Wedding Favors Desertion enhancement                   |
| Occasion       | Home decor, Wedding Decoration, Wedding Favors, Decoration enhancement              |