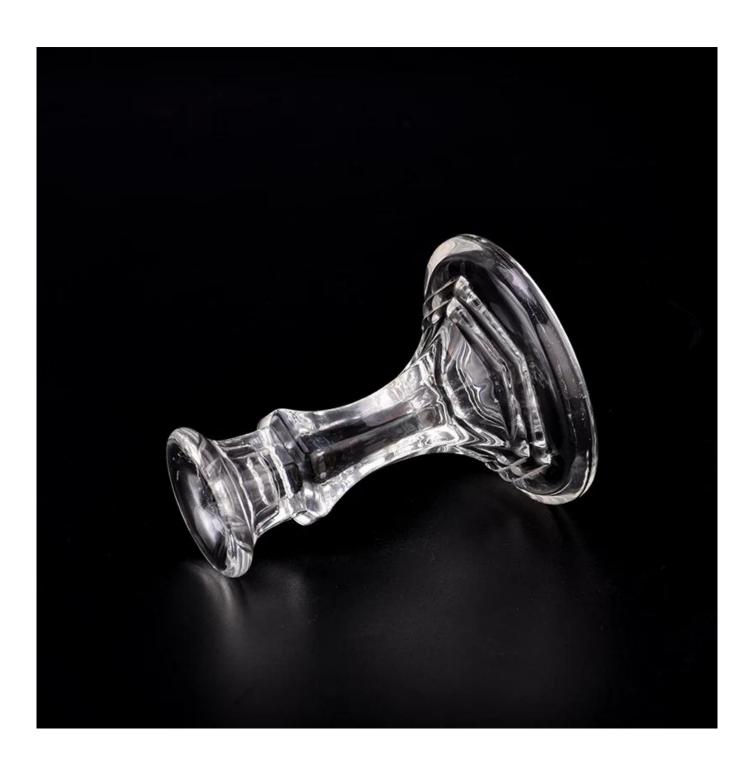

| I <del>-</del> |                                                                                     |
|----------------|-------------------------------------------------------------------------------------|
| Measure        | Item:SGJD23071013                                                                   |
|                | Top dia: 43mm                                                                       |
|                | Bottom dia: 79mm                                                                    |
|                | Height: 100mm                                                                       |
|                | Weight: 171g                                                                        |
|                | Capacity: 7ml                                                                       |
| Packing        | Normal packing, Individual gift box, PVC box, window box, color box, white box, etc |
| Delivery time  | Within 35 days after the sample and order confirmed                                 |
| Payment term   | 30% deposit by T/T in advance and the balance against the copy of B/L               |
| Shipment       | By sea,by air,by Express and your shipping agent is acceptable                      |
| Usage          | Home deser Wedding Desertion Wedding Favors Desertion enhancement                   |
| Occasion       | Home decor, Wedding Decoration, Wedding Favors, Decoration enhancement              |