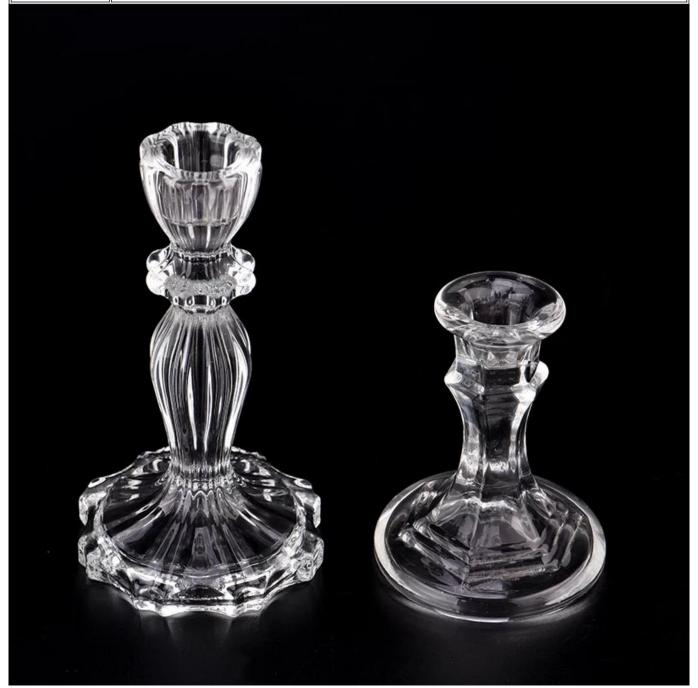

| I <del>-</del> |                                                                                     |
|----------------|-------------------------------------------------------------------------------------|
| Measure        | Item:SGJD23071013                                                                   |
|                | Top dia: 43mm                                                                       |
|                | Bottom dia: 79mm                                                                    |
|                | Height: 100mm                                                                       |
|                | Weight: 171g                                                                        |
|                | Capacity: 7ml                                                                       |
| Packing        | Normal packing, Individual gift box, PVC box, window box, color box, white box, etc |
| Delivery time  | Within 35 days after the sample and order confirmed                                 |
| Payment term   | 30% deposit by T/T in advance and the balance against the copy of B/L               |
| Shipment       | By sea,by air,by Express and your shipping agent is acceptable                      |
| Usage          | Home deser Wedding Desertion Wedding Favors Desertion enhancement                   |
| Occasion       | Home decor, Wedding Decoration, Wedding Favors, Decoration enhancement              |