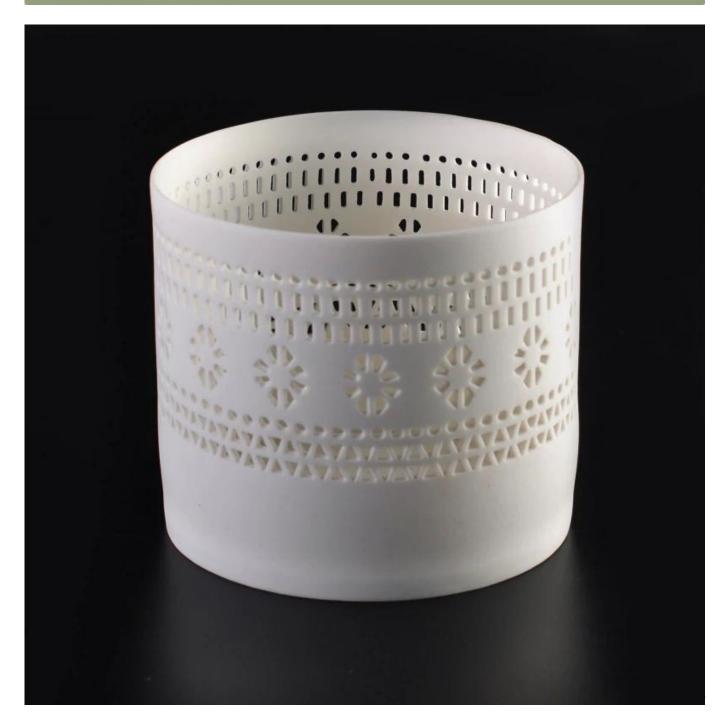

## Customized ceramic tealight holder white candle holders

| Item number.             | SGJH16042093                                                                                                       |
|--------------------------|--------------------------------------------------------------------------------------------------------------------|
| Material                 | Pottery/Ceramic                                                                                                    |
| Handle                   | Hand made ceramic candle jars                                                                                      |
| Samples time             | 1. 5 days if there is a form and size of the ceramic                                                               |
|                          | 2. 15 days, if you need a new shape and size ceramic                                                               |
| Product Capacity         | 500,000 ~ 1,000,000 pieces per month                                                                               |
|                          | 1. Hand made <u>votive ceramic candle holders f</u> rom high quality.<br>2. Suitable for use in hotel, house, etc. |
| The Features of products | 3. This eco-friendly.                                                                                              |
|                          | 4. Meet FDA test ; AMP; CA 65 test                                                                                 |

4. The ceramic candle vessel is wonderful gift as housewarmings and other events.

New ceramic candle jars

Colored votive candle holder

Hollow ceramic candle container

For more <u>ceramic candle holder</u> or any glassware, please visit our website: <u>http://www.okcandle.com/</u> Or, can help you learn more about us: <u>FAQ</u>