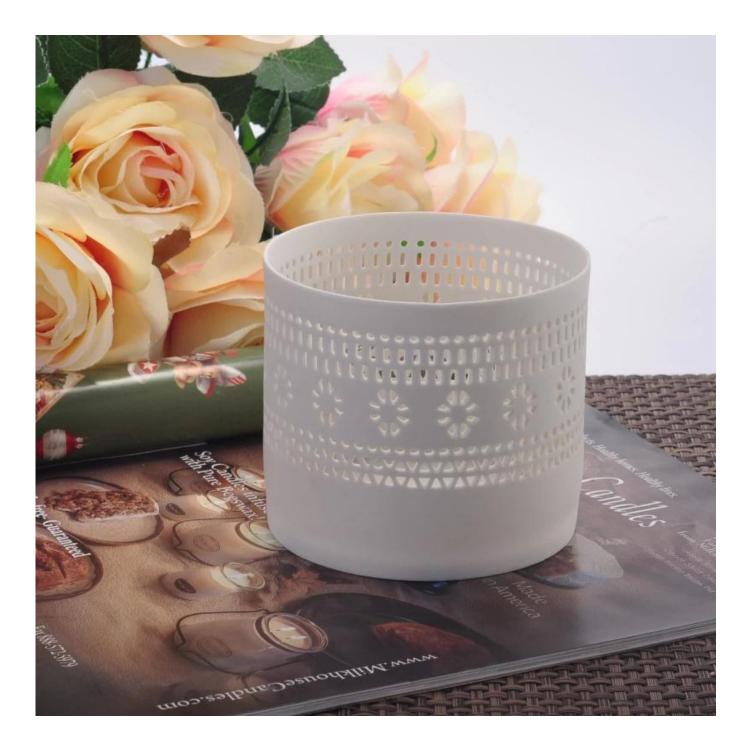

## Customized ceramic tealight holder white candle holders

| Item number.             | SGJH16042093                                                                                                       |
|--------------------------|--------------------------------------------------------------------------------------------------------------------|
| Material                 | Pottery/Ceramic                                                                                                    |
| Handle                   | Hand made ceramic candle jars                                                                                      |
| Samples time             | 1. 5 days if there is a form and size of the ceramic                                                               |
|                          | 2. 15 days, if you need a new shape and size ceramic                                                               |
| Product Capacity         | 500,000 ~ 1,000,000 pieces per month                                                                               |
|                          | 1. Hand made <u>votive ceramic candle holders f</u> rom high quality.<br>2. Suitable for use in hotel, house, etc. |
| The Features of products | 3. This eco-friendly.                                                                                              |
|                          | 4. Meet FDA test ; AMP; CA 65 test                                                                                 |

4. The ceramic candle vessel is wonderful gift as housewarmings and other events.

New ceramic candle jars

Colored votive candle holder

Hollow ceramic candle container

For more <u>ceramic candle holder</u> or any glassware, please visit our website: <u>http://www.okcandle.com/</u> Or, can help you learn more about us: <u>FAQ</u>