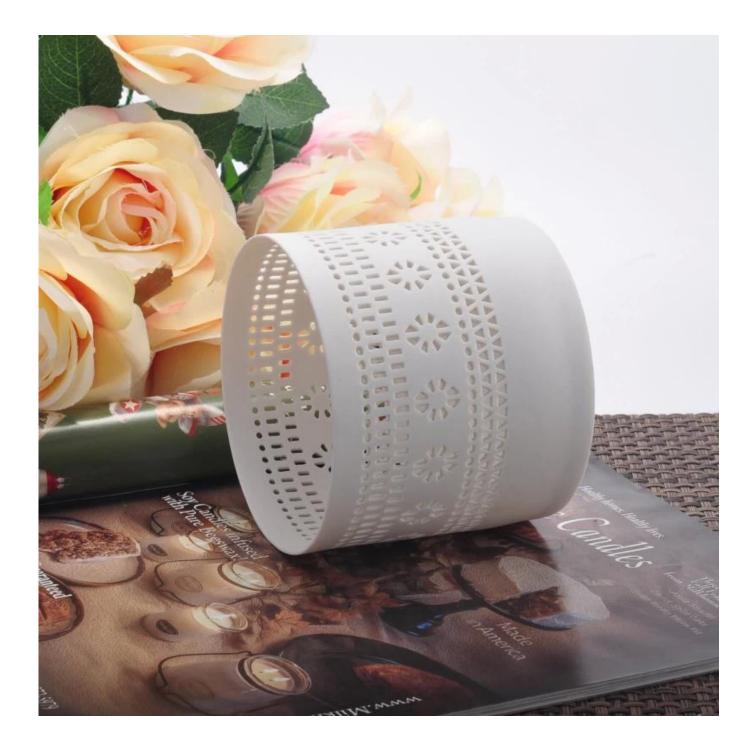

## Customized ceramic tealight holder white candle holders

| Item number.             | SGJH16042093                                                                                                       |
|--------------------------|--------------------------------------------------------------------------------------------------------------------|
| Material                 | Pottery/Ceramic                                                                                                    |
| Handle                   | Hand made ceramic candle jars                                                                                      |
| Samples time             | 1. 5 days if there is a form and size of the ceramic                                                               |
|                          | 2. 15 days, if you need a new shape and size ceramic                                                               |
| Product Capacity         | 500,000 ~ 1,000,000 pieces per month                                                                               |
|                          | 1. Hand made <u>votive ceramic candle holders f</u> rom high quality.<br>2. Suitable for use in hotel, house, etc. |
| The Features of products | 3. This eco-friendly.                                                                                              |
|                          | 4. Meet FDA test ; AMP; CA 65 test                                                                                 |

4. The ceramic candle vessel is wonderful gift as housewarmings and other events.

New ceramic candle jars

Colored votive candle holder

Hollow ceramic candle container

For more <u>ceramic candle holder</u> or any glassware, please visit our website: <u>http://www.okcandle.com/</u> Or, can help you learn more about us: <u>FAQ</u>