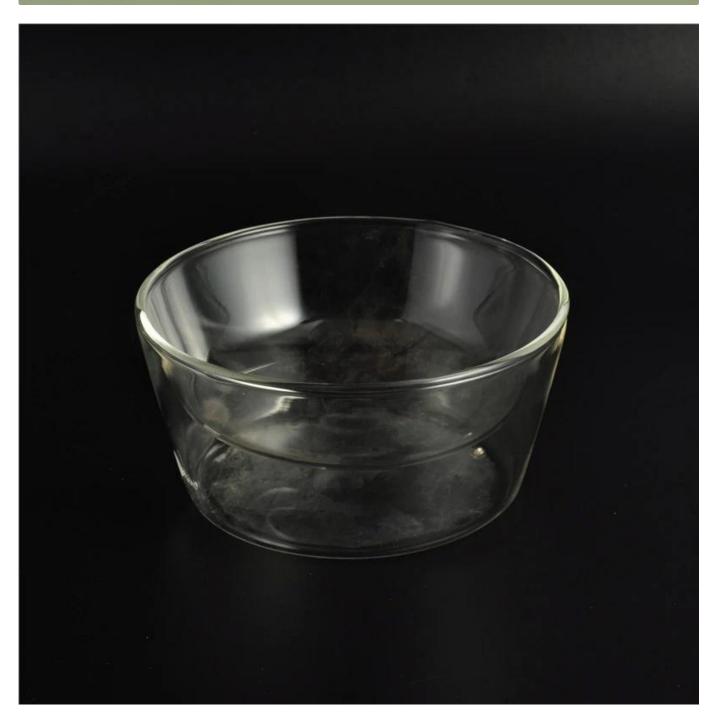

# Customized borosilicate glass double wall bowl

| Item No.         | SGDS16030704                                                                                                                                                                                                                                                                                                                                            |
|------------------|---------------------------------------------------------------------------------------------------------------------------------------------------------------------------------------------------------------------------------------------------------------------------------------------------------------------------------------------------------|
| Material         | borosilicate glass                                                                                                                                                                                                                                                                                                                                      |
| Color            | Clear                                                                                                                                                                                                                                                                                                                                                   |
| Craft            | Mouth blown                                                                                                                                                                                                                                                                                                                                             |
| Samples time     | 5 days if at exit shaped and size of glass     15 days if need new shape or size of glass                                                                                                                                                                                                                                                               |
| Packing          | Normal packing, 24or 36pcs into export carton, carton with cardboard divider                                                                                                                                                                                                                                                                            |
| Product Capacity | 500,000~1,000,000 pcs per month                                                                                                                                                                                                                                                                                                                         |
| Delivery time    | Within 35 days after the sample and order confirmed                                                                                                                                                                                                                                                                                                     |
| Payment terms    | 30% deposit by T/T in advance and the balance against the copy of B/L                                                                                                                                                                                                                                                                                   |
| Shipment         | By sea,by air,by Express and your shipping agent is acceptable                                                                                                                                                                                                                                                                                          |
| For your choices | <ol> <li>Any logo printing on the glass body</li> <li>Any color painted, frost, electroplate, pattern laser carver for the finish</li> <li>Special package like shrink wrap, color gift box, white gift box etc</li> <li>Open new mould for the glass, wood, plastic or metal as you like</li> <li>Different size and shapes meet your needs</li> </ol> |