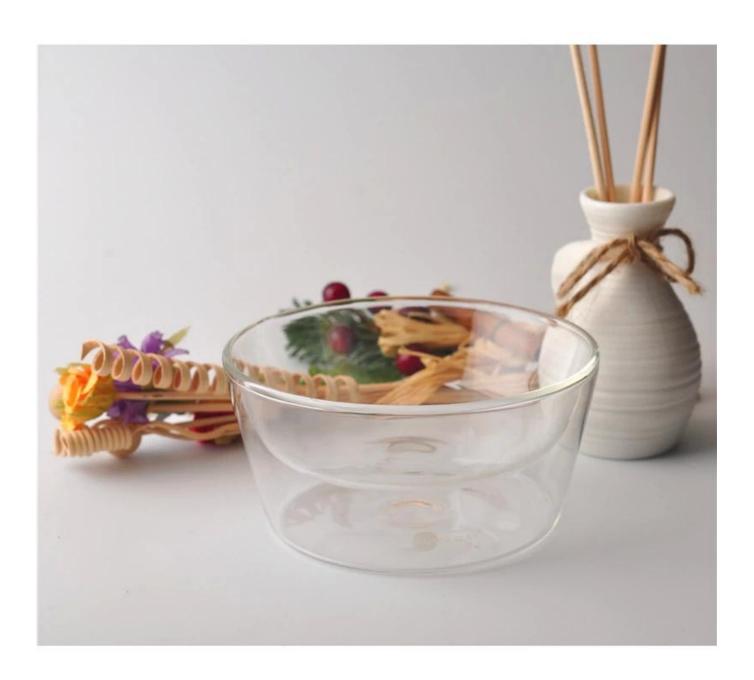

# Customized borosilicate glass double wall bowl

| Item No.         | SGDS16030704                                                                                                                                                                                                                                                                                                                                            |
|------------------|---------------------------------------------------------------------------------------------------------------------------------------------------------------------------------------------------------------------------------------------------------------------------------------------------------------------------------------------------------|
| Material         | borosilicate glass                                                                                                                                                                                                                                                                                                                                      |
| Color            | Clear                                                                                                                                                                                                                                                                                                                                                   |
| Craft            | Mouth blown                                                                                                                                                                                                                                                                                                                                             |
| Samples time     | 5 days if at exit shaped and size of glass     15 days if need new shape or size of glass                                                                                                                                                                                                                                                               |
| Packing          | Normal packing, 24or 36pcs into export carton, carton with cardboard divider                                                                                                                                                                                                                                                                            |
| Product Capacity | 500,000~1,000,000 pcs per month                                                                                                                                                                                                                                                                                                                         |
| Delivery time    | Within 35 days after the sample and order confirmed                                                                                                                                                                                                                                                                                                     |
| Payment terms    | 30% deposit by T/T in advance and the balance against the copy of B/L                                                                                                                                                                                                                                                                                   |
| Shipment         | By sea,by air,by Express and your shipping agent is acceptable                                                                                                                                                                                                                                                                                          |
| For your choices | <ol> <li>Any logo printing on the glass body</li> <li>Any color painted, frost, electroplate, pattern laser carver for the finish</li> <li>Special package like shrink wrap, color gift box, white gift box etc</li> <li>Open new mould for the glass, wood, plastic or metal as you like</li> <li>Different size and shapes meet your needs</li> </ol> |