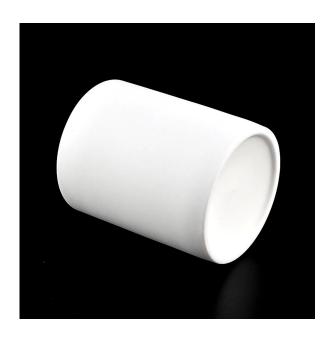

#### Flexible size design can quickly expand your market

Top Dia:88mm Bottom Dia:88mm Height:100mm Weght:300g Capacity:410ml

2oz, 4oz, 6oz, 8oz, 10oz, etc are accepted

We turn your ideas into creative fragrance products and sell them in the local market.

#### **Product Features**

 Home decoration glass perfume bottle of high quality.
Suitable for use in hotel, wedding, etc.
Meet the ASTM test product