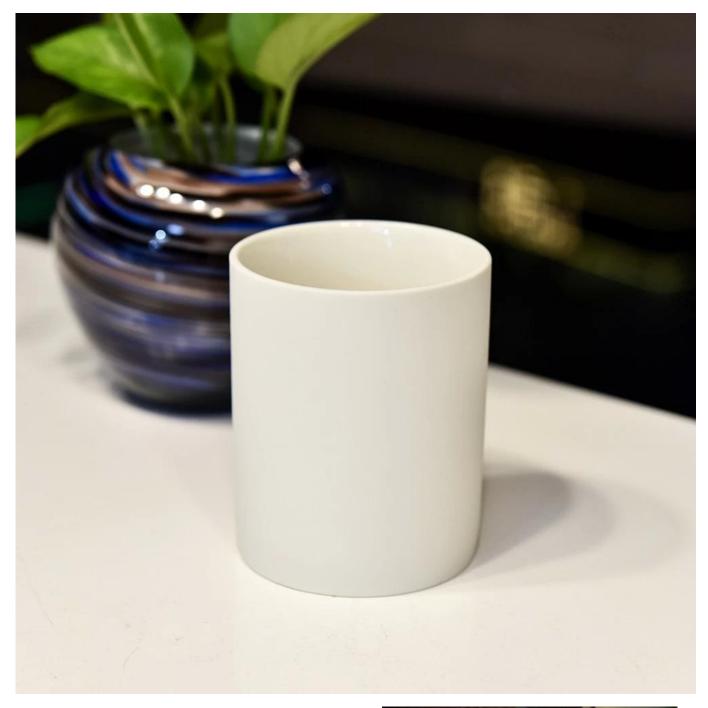

#### Flexible size design can quickly expand your market

Top Dia:88mm Bottom Dia:88mm Height:100mm Weght:300g Capacity:410ml

2oz, 4oz, 6oz, 8oz, 10oz, etc are accepted

We turn your ideas into creative fragrance products and sell them in the local market.

#### **Product Features**

 Home decoration glass perfume bottle of high quality.
Suitable for use in hotel, wedding, etc.
Meet the ASTM test product

### Life scene

- . Decorate a romantic dinner in a cafe or bar
- . Perfect for families, hotels or gardens
- . Special lover's gift
- . Any decorative occasion