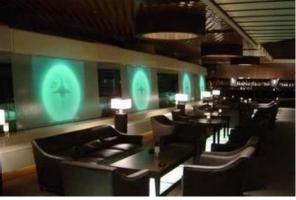

### Life scene

- . Decorate a romantic dinner in a cafe or bar
- . Perfect for families, hotels or gardens
- . Special lover's gift
- . Any decorative occasion