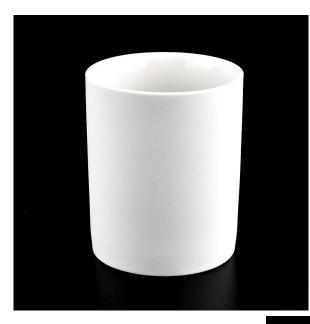

#### Flexible size design can quickly expand your market

Top Dia:88mm Bottom Dia:88mm Height:100mm Weght:300g Capacity:410ml

2oz, 4oz, 6oz, 8oz, 10oz, etc are accepted

We turn your ideas into creative fragrance products and sell them in the local market.

#### **Product Features**

 Home decoration glass perfume bottle of high quality.
Suitable for use in hotel, wedding, etc.
Meet the ASTM test product