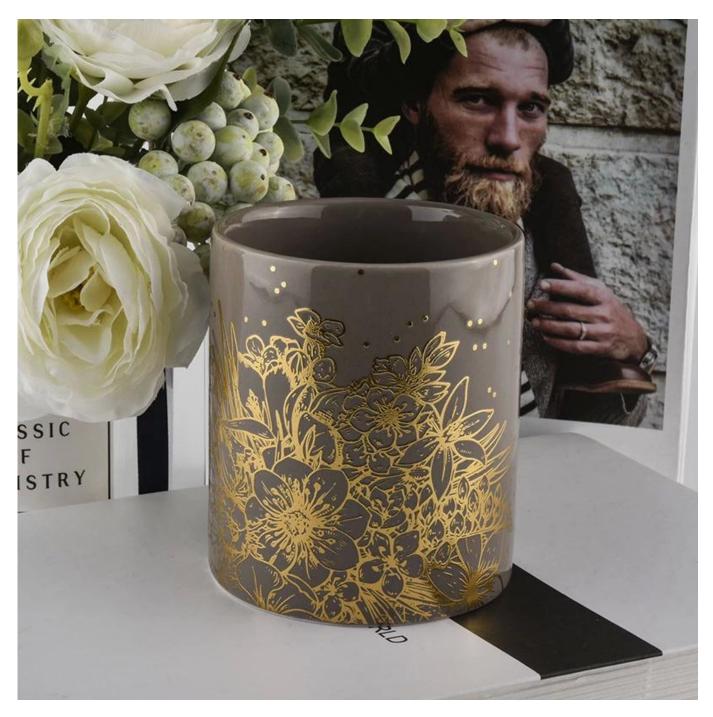

| product name | Customized Pattern Luxury 10oz Ceramic Candle Jars Vessels |
|--------------|------------------------------------------------------------|
| Item         | SGXYT20061009-ceramic candle jars                          |

| Size             | Top dia:88m Bottom dia: 50mm Height: 100mm Weight:313g Capacity: 410ml                                                                                                             |
|------------------|------------------------------------------------------------------------------------------------------------------------------------------------------------------------------------|
| Capacity         | candle holders of different sizes etc. It's available                                                                                                                              |
| Sampling time    | 1.5 days if the shape and size of the products exist 2.15 days if you need a new shape and size of products                                                                        |
| package          | Regular safety packing 24pcs / 36pcs / 48pcs and so on for export carton with egg divider                                                                                          |
| MOQ              | 3000pcs                                                                                                                                                                            |
| Delivery time    | Within 55 days of order confirmation                                                                                                                                               |
| Payment terms    | 30% deposit by T / T in advance, the balance after showing the copy of B / L $$                                                                                                    |
| Product features | 1. High quality and competitive prices 2. ASTM test 3. Eco-friendly 4. It is widely aimed at weddings, parties, home, bars etc. 5. ceramic contianer with transmutation decoration |