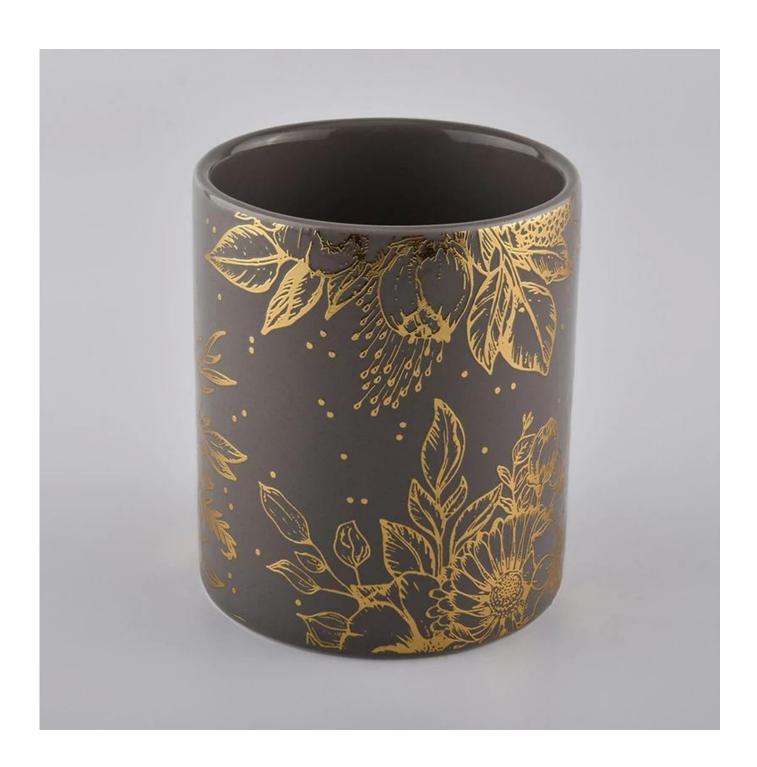

| product name | Customized Pattern Luxury 10oz Ceramic Candle Jars Vessels |
|--------------|------------------------------------------------------------|
| Item         | SGXYT20061009-ceramic candle jars                          |

| Size             | Top dia:88m Bottom dia: 50mm Height: 100mm Weight:313g Capacity: 410ml                                                                                                             |
|------------------|------------------------------------------------------------------------------------------------------------------------------------------------------------------------------------|
| Capacity         | candle holders of different sizes etc. It's available                                                                                                                              |
| Sampling time    | 1.5 days if the shape and size of the products exist 2.15 days if you need a new shape and size of products                                                                        |
| package          | Regular safety packing 24pcs / 36pcs / 48pcs and so on for export carton with egg divider                                                                                          |
| MOQ              | 3000pcs                                                                                                                                                                            |
| Delivery time    | Within 55 days of order confirmation                                                                                                                                               |
| Payment terms    | 30% deposit by T / T in advance, the balance after showing the copy of B / L $$                                                                                                    |
| Product features | 1. High quality and competitive prices 2. ASTM test 3. Eco-friendly 4. It is widely aimed at weddings, parties, home, bars etc. 5. ceramic contianer with transmutation decoration |