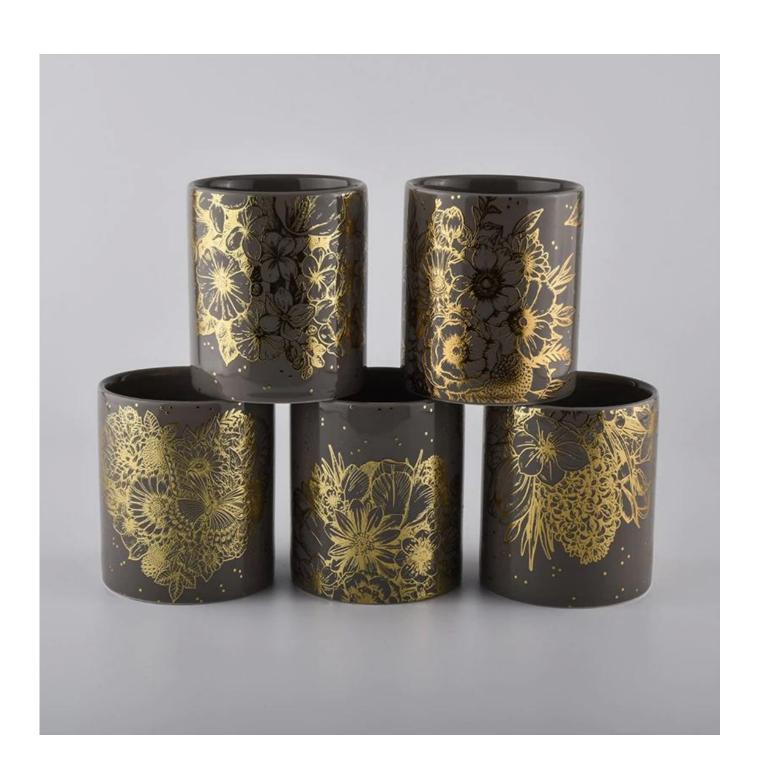

| product name | Customized Pattern Luxury 10oz Ceramic Candle Jars Vessels |
|--------------|------------------------------------------------------------|
| Item         | SGXYT20061009-ceramic candle jars                          |

| Size             | Top dia:88m Bottom dia: 50mm Height: 100mm Weight:313g Capacity: 410ml                                                                                                             |
|------------------|------------------------------------------------------------------------------------------------------------------------------------------------------------------------------------|
| Capacity         | candle holders of different sizes etc. It's available                                                                                                                              |
| Sampling time    | 1.5 days if the shape and size of the products exist 2.15 days if you need a new shape and size of products                                                                        |
| package          | Regular safety packing 24pcs / 36pcs / 48pcs and so on for export carton with egg divider                                                                                          |
| MOQ              | 3000pcs                                                                                                                                                                            |
| Delivery time    | Within 55 days of order confirmation                                                                                                                                               |
| Payment terms    | 30% deposit by T / T in advance, the balance after showing the copy of B / L $$                                                                                                    |
| Product features | 1. High quality and competitive prices 2. ASTM test 3. Eco-friendly 4. It is widely aimed at weddings, parties, home, bars etc. 5. ceramic contianer with transmutation decoration |