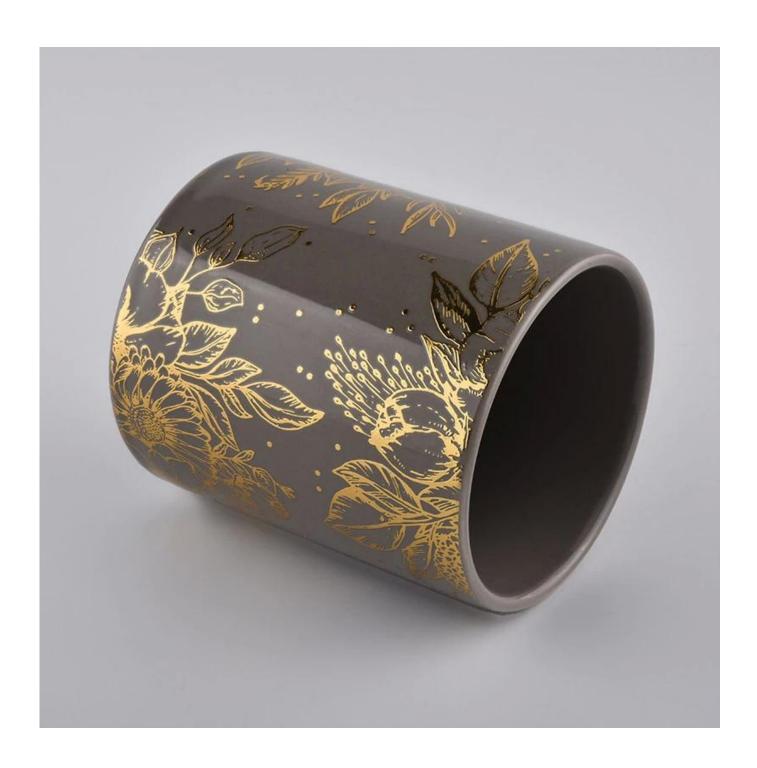

| product name | Customized Pattern Luxury 10oz Ceramic Candle Jars Vessels |
|--------------|------------------------------------------------------------|
| Item         | SGXYT20061009-ceramic candle jars                          |

| Size             | Top dia:88m Bottom dia: 50mm Height: 100mm Weight:313g Capacity: 410ml                                                                                                             |
|------------------|------------------------------------------------------------------------------------------------------------------------------------------------------------------------------------|
| Capacity         | candle holders of different sizes etc. It's available                                                                                                                              |
| Sampling time    | 1.5 days if the shape and size of the products exist 2.15 days if you need a new shape and size of products                                                                        |
| package          | Regular safety packing 24pcs / 36pcs / 48pcs and so on for export carton with egg divider                                                                                          |
| MOQ              | 3000pcs                                                                                                                                                                            |
| Delivery time    | Within 55 days of order confirmation                                                                                                                                               |
| Payment terms    | 30% deposit by T / T in advance, the balance after showing the copy of B / L $$                                                                                                    |
| Product features | 1. High quality and competitive prices 2. ASTM test 3. Eco-friendly 4. It is widely aimed at weddings, parties, home, bars etc. 5. ceramic contianer with transmutation decoration |