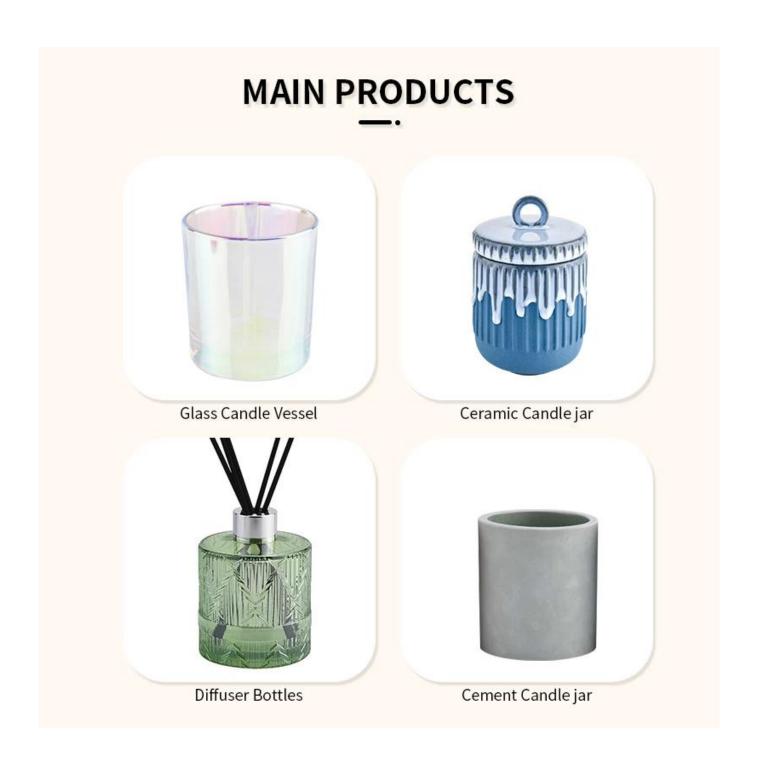

# Customized Pattern Empty 300ml Glass Candle Containers with home decor

Sunny Glassware not only produces OEM / ODM orders, but also helps many brands start from the product concept.

#### **Major advantage**

Focus on luxury design

About 80% of American perfume brand suppliers

- . AQL plus 6 strict rigorous QC test standards
- . Maintain quality and sample and bulk products

Item No.: SGHL22012318 Top dia:80mm Bottom dia:74mm Height:90mm Weight:303g Capacity:290ml

We translate your ideas into creative spices products, we sell yourself in the local market.