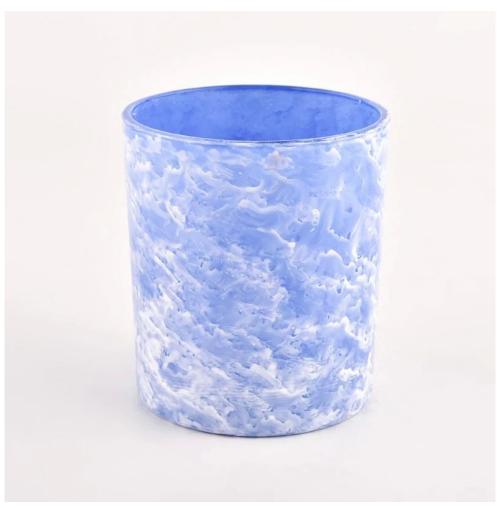

#### **Major advantage**

Focus on luxury design

About 80% of American perfume brand suppliers

- . AQL plus 6 strict rigorous QC test standards
- . Maintain quality and sample and bulk products

Item No.: SGHL22012318 Top dia:80mm Bottom dia:74mm Height:90mm Weight:303g Capacity:290ml