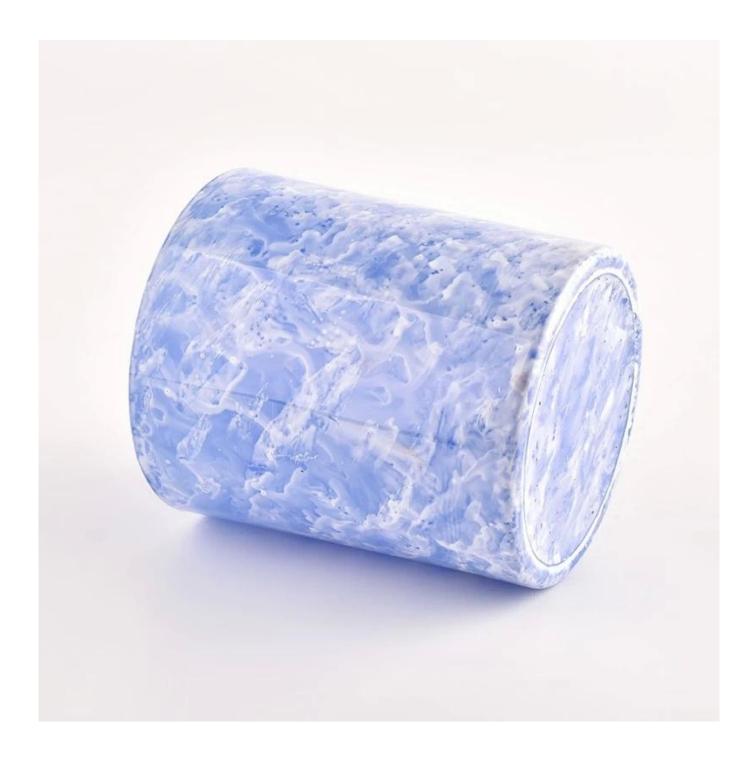

#### **Major advantage**

Focus on luxury design

About 80% of American perfume brand suppliers

- . AQL plus 6 strict rigorous QC test standards
- . Maintain quality and sample and bulk products

Item No.: SGHL22012318 Top dia:80mm Bottom dia:74mm Height:90mm Weight:303g Capacity:290ml

#### feature of product

- 1. High quality home decorative glass incense bottle.

  2. Applicable to hotel, wedding,
- etc.
- 3. Meet the function of ASTM test products.