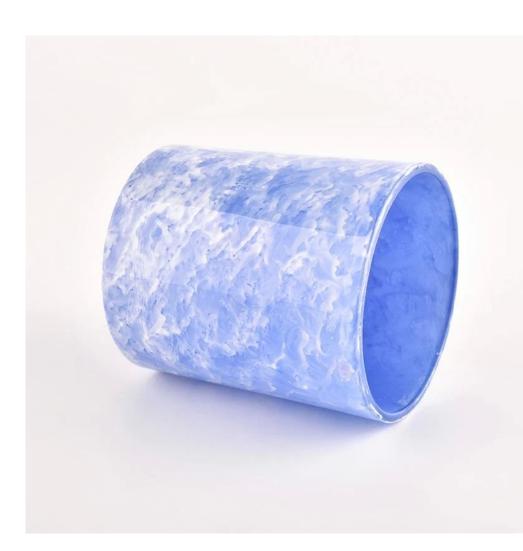

#### **Major advantage**

Focus on luxury design

About 80% of American perfume brand suppliers

- . AQL plus 6 strict rigorous QC test standards
- . Maintain quality and sample and bulk products

Item No.: SGHL22012318 Top dia:80mm Bottom dia:74mm Height:90mm Weight:303g Capacity:290ml