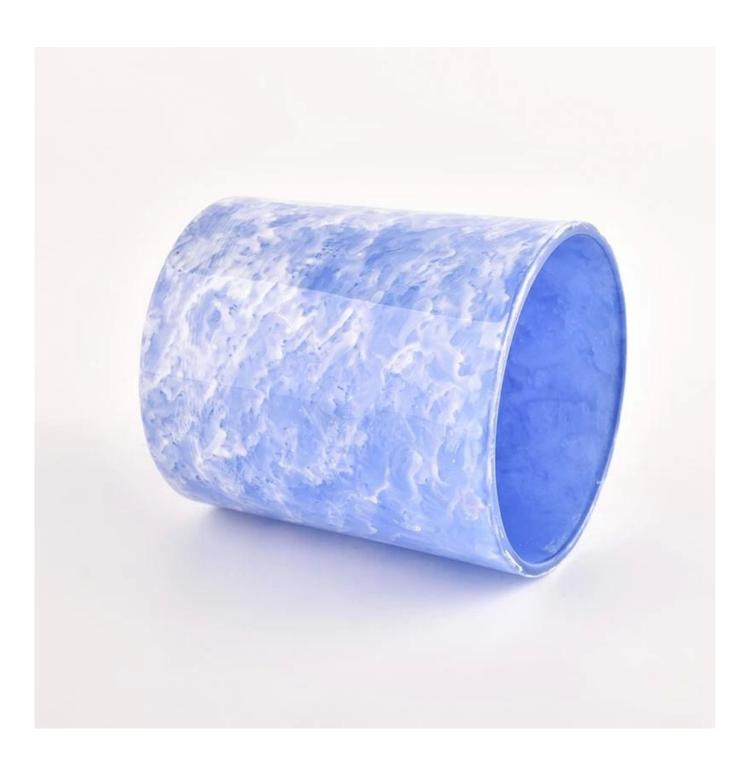

#### **Major advantage**

Focus on luxury design

About 80% of American perfume brand suppliers

- . AQL plus 6 strict rigorous QC test standards
- . Maintain quality and sample and bulk products

Item No.: SGHL22012318 Top dia:80mm Bottom dia:74mm Height:90mm Weight:303g Capacity:290ml

#### feature of product

- 1. High quality home decorative glass incense bottle.

  2. Applicable to hotel, wedding,
- etc.
- 3. Meet the function of ASTM test products.