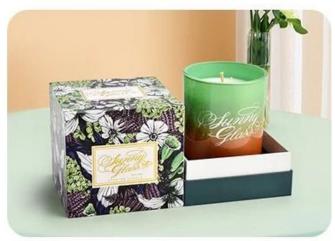

## product description

The capacity of 341ml is designed to not be too bulky, but to meet the needs of your daily use. Whether as a lighting tool or decoration, it can be perfectly integrated into your home environment, adding a delicate and warm space.

This custom stained **glass candle jar** is not only a practical household item, but also a beautiful decoration. It can be placed in the living room, bedroom, study and any other place you want to add a unique charm and atmosphere to your space.