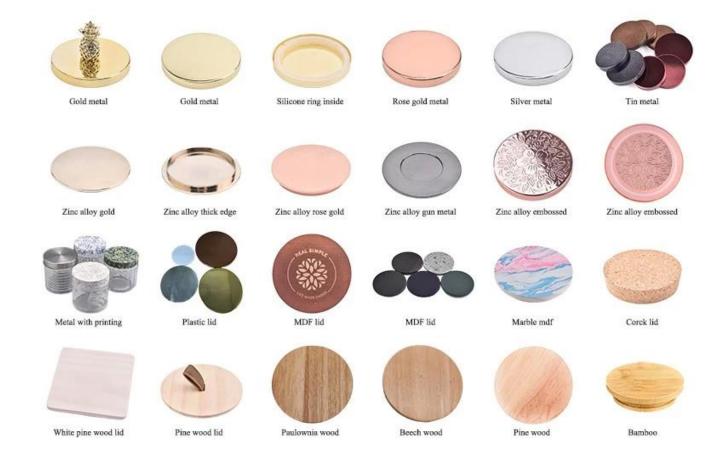

e blemish.

## product description



The capacity of 341ml is designed to not be too bulky, but to meet the needs of your daily use. Whether as a lighting tool or decoration, it can be perfectly integrated into your home environment, adding a delicate and warm space.



The **candle jar** is made of high temperature resistant glass material to ensure that long-term use will not cause safety hazards. At the same time, we also carry out strict quality testing on each product to ensure that you buy high-quality products.



This custom stained **glass candle jar** is not only a practical household item, but also a beautiful decoration. It can be placed in the living room, bedroom, study and any other place you want to add a unique charm and atmosphere to your space.



## Accessories - Lid



## Accessories - candle holder box

# CANDLE HOLDER BOX SIZE, LOGO, COLOR, LINING, SHAPE CAN BE CUSTOMIZED







## **Production and packaging**

## Mass production



Quality testing



Packing



<u>Pallet</u>



## Sample room

#### Welcome to the sample room of **Sunny Glassware**



Here we bring together a total of **5000+** kinds of candle holder carefully designed and made, each candle holder reflects our persistent pursuit of quality and design.

## **FAQ**

1) Can you combine many items assorted in one container in my first order?

Yes, we can. But the quantity of each ordered item should reach our MOQ.

#### 2) If any quality problem, how can you settle it for us?

When discharging the container, you need to inspect all the cargo. If any breakage or defect products were found