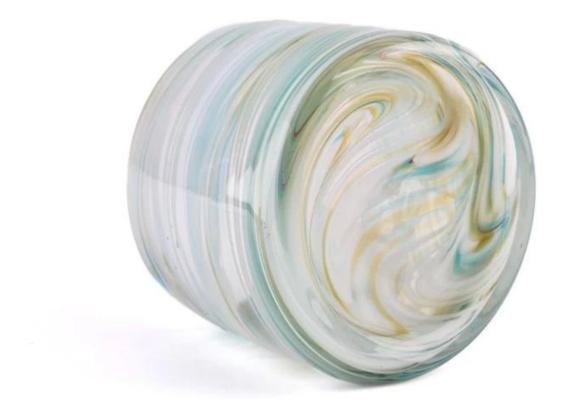

#### Customized Painting 341ml Glass Candle Jar Home Decoration

## product description

The capacity of 341ml is designed to not be too bulky, but to meet the needs of your daily use. Whether as a lighting tool or decoration, it can be perfectly integrated into your home environment, adding a delicate and warm space.

This custom stained **glass candle jar** is not only a practical household item, but also a beautiful decoration. It can be placed in the living room, bedroom, study and any other place you want to add a unique charm and atmosphere to your space.