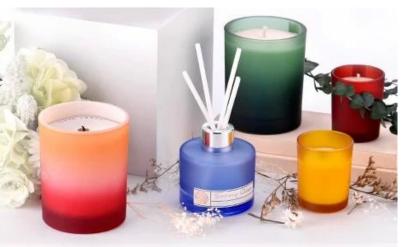

#### Customized Painting 341ml Glass Candle Jar Home Decoration

## product description

The capacity of 341ml is designed to not be too bulky, but to meet the needs of your daily use. Whether as a lighting tool or decoration, it can be perfectly integrated into your home environment, adding a delicate and warm space.

The **candle jar** is made of high temperature resistant glass material to ensure that long-term use will not cause safety hazards. At the same time, we also carry out strict quality testing on each product to ensure that you buy high-quality products.

This custom stained **glass candle jar** is not only a practical household item, but also a beautiful decoration. It can be placed in the living room, bedroom, study and any other place you want to add a unique charm and atmosphere to your space.