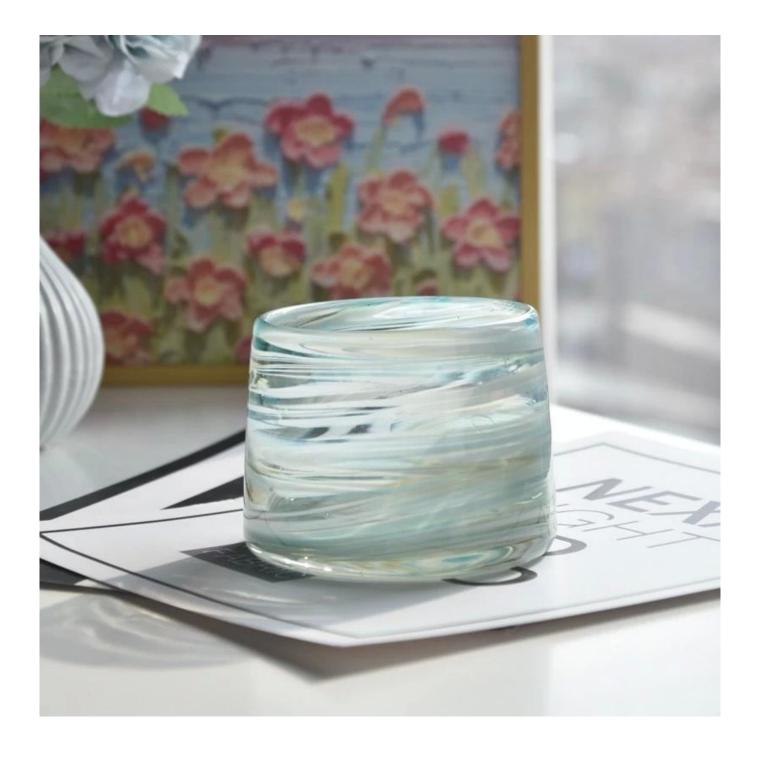

#### Customized Painting 341ml Glass Candle Jar Home Decoration

This custom stained **glass candle jar** is not only a practical household item, but also a beautiful decoration. It can be placed in the living room, bedroom, study and any other place you want to add a unique charm and atmosphere to your space.