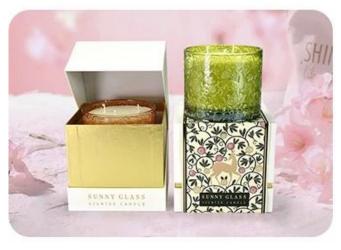

#### Customized Painting 341ml Glass Candle Jar Home Decoration

## product description

The capacity of 341ml is designed to not be too bulky, but to meet the needs of your daily use. Whether as a lighting tool or decoration, it can be perfectly integrated into your home environment, adding a delicate and warm space.

This custom stained **glass candle jar** is not only a practical household item, but also a beautiful decoration. It can be placed in the living room, bedroom, study and any other place you want to add a unique charm and atmosphere to your space.