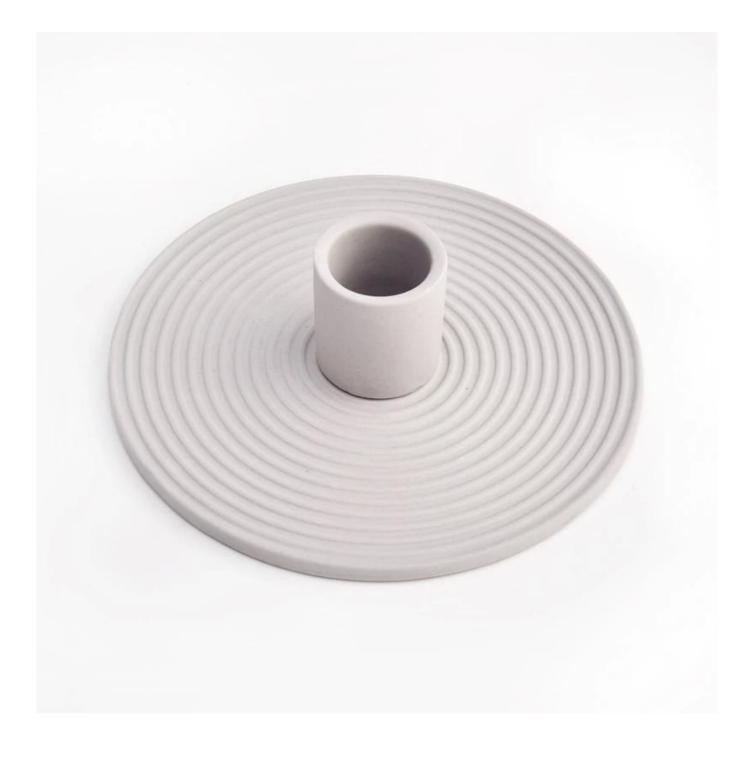

Unusual shape and simple style - perfect for showing off your style in any room. High in quality and impressive in style, these ceramic candle jars are perfect for gifts.

The unique shape of the ceramic candle jar is sure to attract the eye.

This decorative ceramic candle jar is the perfect gift for friendship and an elegant high-end gift for your loved ones.

This young and vibrant ceramic candle jar offers a variety of options. Whether it's a candle jar, or a storage jar that can bring warmth and happiness to your life, custom patterned jars offer you more options to match your home decor. You can create more patterns for your candle brand!