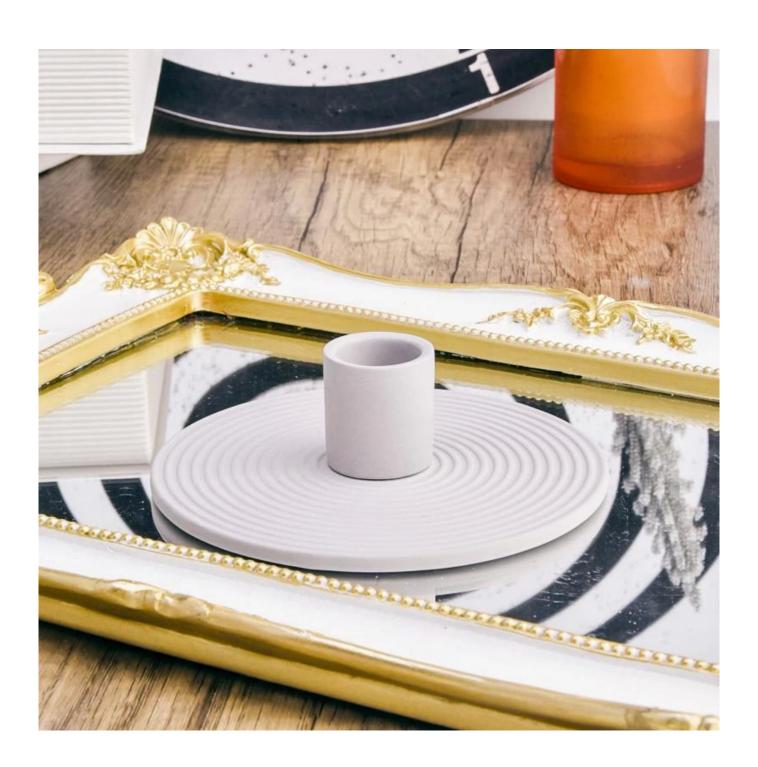

Unusual shape and simple style - perfect for showing off your style in any room. High in quality and impressive in style, these ceramic candle jars are perfect for gifts.

The unique shape of the ceramic candle jar is sure to attract the eye.

This decorative ceramic candle jar is the perfect gift for friendship and an elegant high-end gift for your loved ones.

This young and vibrant ceramic candle jar offers a variety of options. Whether it's a candle jar, or a storage jar that can bring warmth and happiness to your life, custom patterned jars offer you more options to match your home decor. You can create more patterns for your candle brand!