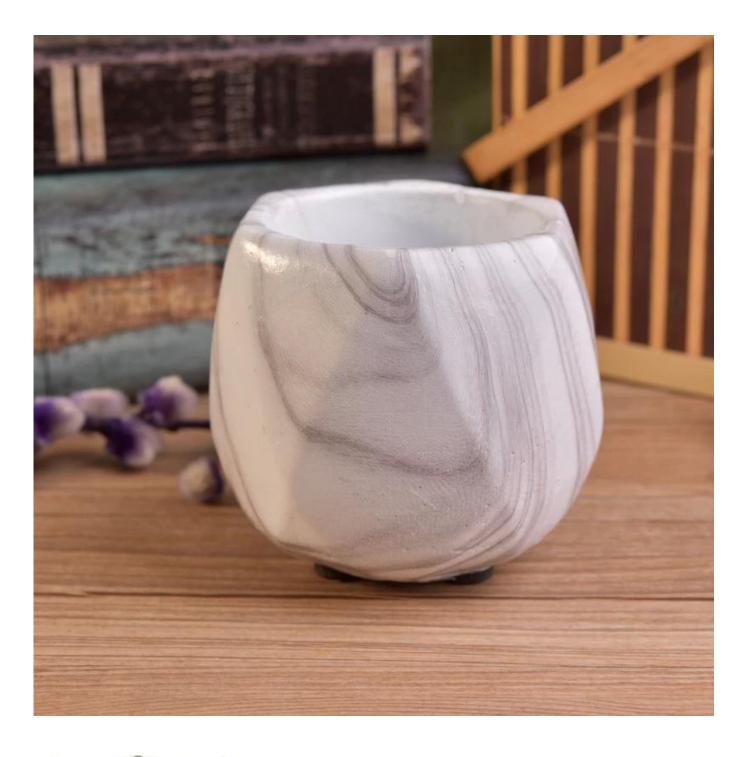

### **Customized Hexagonal Concrete Candle Holder With Water Transfer Decoration**

# Product Details

| Item number.             | SGSYF17041914                                                                                                                                                                                        |
|--------------------------|------------------------------------------------------------------------------------------------------------------------------------------------------------------------------------------------------|
| Material                 | Cement, concrete, ceramic                                                                                                                                                                            |
| Craft                    | hand made                                                                                                                                                                                            |
| Samples time             | 1. 5 days if there is a form and size of the ceramic                                                                                                                                                 |
|                          | 2. 15 days, if you need a new shape and size ceramic                                                                                                                                                 |
| Product Capacity         | 500,000 ~ 1,000,000 pieces per month                                                                                                                                                                 |
| The Features of products | <ol> <li>Hand made <u>ceramic candle holder</u> from high quality.</li> <li>Suitable for use in hotel, house, etc.</li> <li>Eco-friendly.</li> <li>Meet FDA test, ASTM, <b>CA 65 test</b></li> </ol> |

#### **Usage of Product**

- 1. Ceramic canlde holders can be used in wedding decoration, home decoration, party,banquet ect,
- 2. This candle container is very great as a gorgeous centerpiece for an event
- 3. The pottery candle jars can decorate your indoors and outdoors with this Bling bling Transmutation Glaze Home Decoration Ceramic Candle Holder.
- 4. The ceramic candle vessel is a wonderful gift as housewarmings and other events.