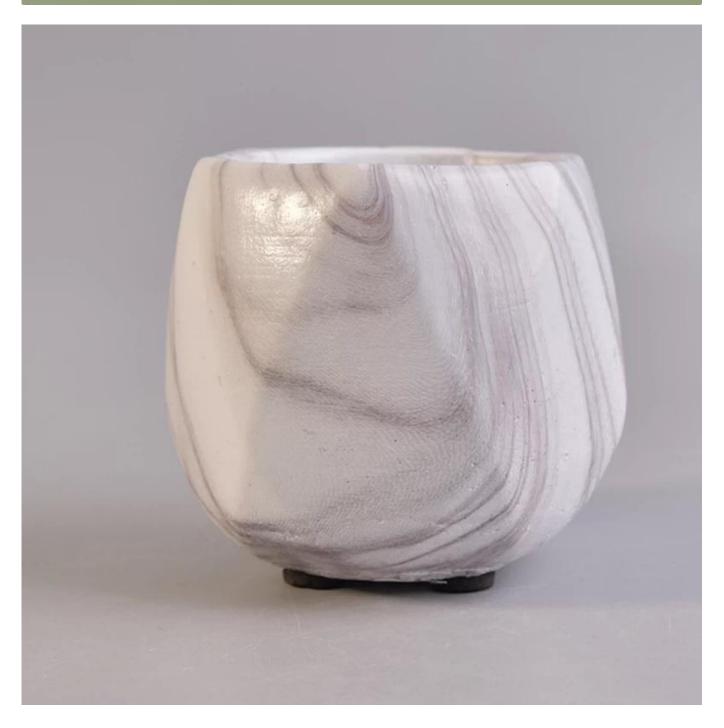

### **Customized Hexagonal Concrete Candle Holder With Water Transfer Decoration**

# Product Details

| Item number.             | SGSYF17041914                                                                                                                                                                                        |
|--------------------------|------------------------------------------------------------------------------------------------------------------------------------------------------------------------------------------------------|
| Material                 | Cement, concrete, ceramic                                                                                                                                                                            |
| Craft                    | hand made                                                                                                                                                                                            |
| Samples time             | 1. 5 days if there is a form and size of the ceramic                                                                                                                                                 |
|                          | 2. 15 days, if you need a new shape and size ceramic                                                                                                                                                 |
| Product Capacity         | 500,000 ~ 1,000,000 pieces per month                                                                                                                                                                 |
| The Features of products | <ol> <li>Hand made <u>ceramic candle holder</u> from high quality.</li> <li>Suitable for use in hotel, house, etc.</li> <li>Eco-friendly.</li> <li>Meet FDA test, ASTM, <b>CA 65 test</b></li> </ol> |

#### **Usage of Product**

- 1. Ceramic canlde holders can be used in wedding decoration, home decoration, party,banquet ect,
- 2. This candle container is very great as a gorgeous centerpiece for an event
- 3. The pottery candle jars can decorate your indoors and outdoors with this Bling bling Transmutation Glaze Home Decoration Ceramic Candle Holder.
- 4. The ceramic candle vessel is a wonderful gift as housewarmings and other events.