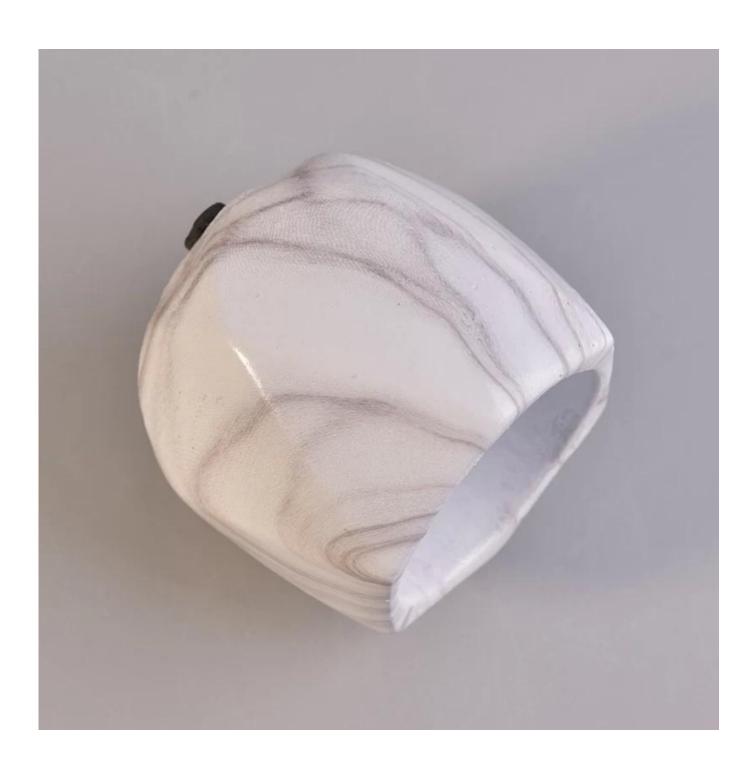

### **Customized Hexagonal Concrete Candle Holder With Water Transfer Decoration**

# Product Details

| Item number.             | SGSYF17041914                                                                                                                                                                                        |
|--------------------------|------------------------------------------------------------------------------------------------------------------------------------------------------------------------------------------------------|
| Material                 | Cement, concrete, ceramic                                                                                                                                                                            |
| Craft                    | hand made                                                                                                                                                                                            |
| Samples time             | 1. 5 days if there is a form and size of the ceramic                                                                                                                                                 |
|                          | 2. 15 days, if you need a new shape and size ceramic                                                                                                                                                 |
| Product Capacity         | 500,000 ~ 1,000,000 pieces per month                                                                                                                                                                 |
| The Features of products | <ol> <li>Hand made <u>ceramic candle holder</u> from high quality.</li> <li>Suitable for use in hotel, house, etc.</li> <li>Eco-friendly.</li> <li>Meet FDA test, ASTM, <b>CA 65 test</b></li> </ol> |

#### **Usage of Product**

- 1. Ceramic canlde holders can be used in wedding decoration, home decoration, party,banquet ect,
- 2. This candle container is very great as a gorgeous centerpiece for an event
- 3. The pottery candle jars can decorate your indoors and outdoors with this Bling bling Transmutation Glaze Home Decoration Ceramic Candle Holder.
- 4. The ceramic candle vessel is a wonderful gift as housewarmings and other events.