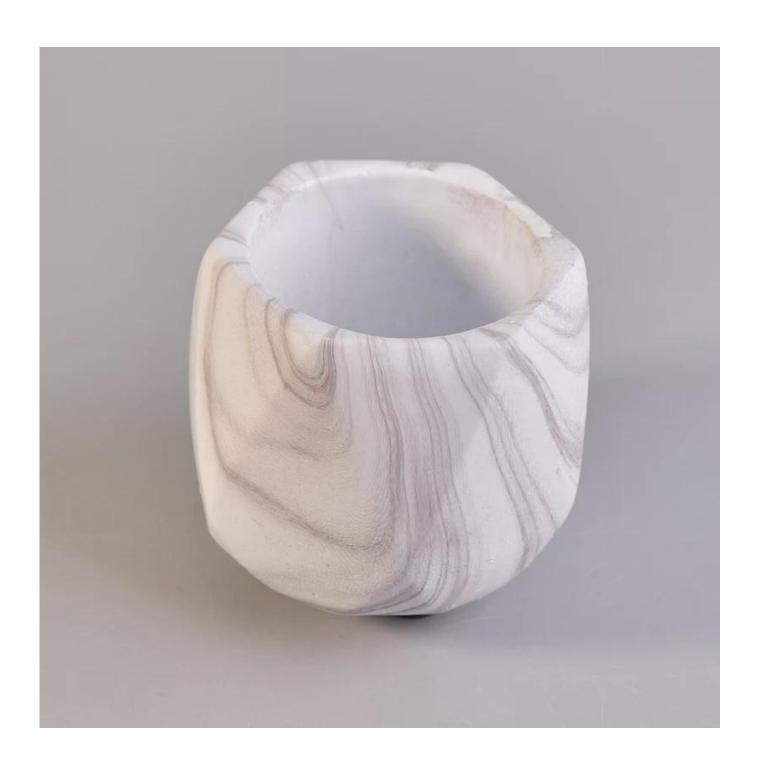

### **Customized Hexagonal Concrete Candle Holder With Water Transfer Decoration**

# Product Details

| Item number.             | SGSYF17041914                                                                                                                                                                                        |
|--------------------------|------------------------------------------------------------------------------------------------------------------------------------------------------------------------------------------------------|
| Material                 | Cement, concrete, ceramic                                                                                                                                                                            |
| Craft                    | hand made                                                                                                                                                                                            |
| Samples time             | 1. 5 days if there is a form and size of the ceramic                                                                                                                                                 |
|                          | 2. 15 days, if you need a new shape and size ceramic                                                                                                                                                 |
| Product Capacity         | 500,000 ~ 1,000,000 pieces per month                                                                                                                                                                 |
| The Features of products | <ol> <li>Hand made <u>ceramic candle holder</u> from high quality.</li> <li>Suitable for use in hotel, house, etc.</li> <li>Eco-friendly.</li> <li>Meet FDA test, ASTM, <b>CA 65 test</b></li> </ol> |

#### **Usage of Product**

- 1. Ceramic canlde holders can be used in wedding decoration, home decoration, party,banquet ect,
- 2. This candle container is very great as a gorgeous centerpiece for an event
- 3. The pottery candle jars can decorate your indoors and outdoors with this Bling bling Transmutation Glaze Home Decoration Ceramic Candle Holder.
- 4. The ceramic candle vessel is a wonderful gift as housewarmings and other events.