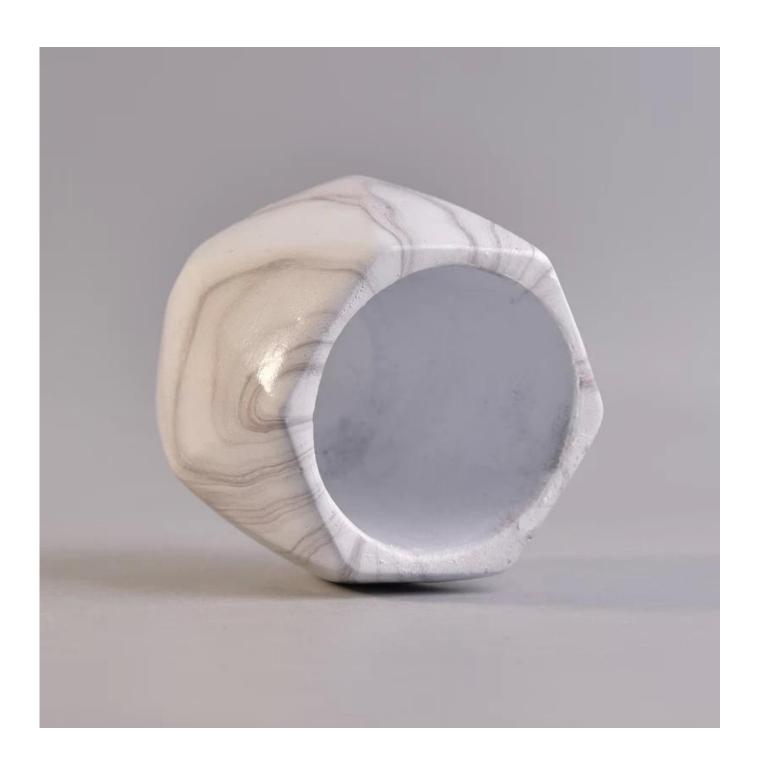

### **Customized Hexagonal Concrete Candle Holder With Water Transfer Decoration**

# Product Details

| Item number.             | SGSYF17041914                                                                                                                                                                                        |
|--------------------------|------------------------------------------------------------------------------------------------------------------------------------------------------------------------------------------------------|
| Material                 | Cement, concrete, ceramic                                                                                                                                                                            |
| Craft                    | hand made                                                                                                                                                                                            |
| Samples time             | 1. 5 days if there is a form and size of the ceramic                                                                                                                                                 |
|                          | 2. 15 days, if you need a new shape and size ceramic                                                                                                                                                 |
| Product Capacity         | 500,000 ~ 1,000,000 pieces per month                                                                                                                                                                 |
| The Features of products | <ol> <li>Hand made <u>ceramic candle holder</u> from high quality.</li> <li>Suitable for use in hotel, house, etc.</li> <li>Eco-friendly.</li> <li>Meet FDA test, ASTM, <b>CA 65 test</b></li> </ol> |

#### **Usage of Product**

- 1. Ceramic canlde holders can be used in wedding decoration, home decoration, party,banquet ect,
- 2. This candle container is very great as a gorgeous centerpiece for an event
- 3. The pottery candle jars can decorate your indoors and outdoors with this Bling bling Transmutation Glaze Home Decoration Ceramic Candle Holder.
- 4. The ceramic candle vessel is a wonderful gift as housewarmings and other events.