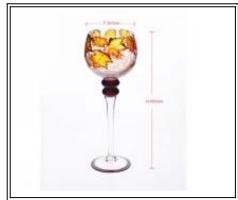

# High stem hurricane glass candle holder with color painted

;

| Product Details |                    |                                                                                                                                                                                                                  |
|-----------------|--------------------|------------------------------------------------------------------------------------------------------------------------------------------------------------------------------------------------------------------|
|                 | Itme No            | SGX1023                                                                                                                                                                                                          |
|                 | Size               | 107*109*402mm                                                                                                                                                                                                    |
|                 | color              | Red                                                                                                                                                                                                              |
|                 | Material           | Hight white glass                                                                                                                                                                                                |
|                 | Finish             | Any customized is available                                                                                                                                                                                      |
|                 | Sample             | 7days                                                                                                                                                                                                            |
|                 | Terms of payment   | 30% deposit by T/T in advance and the balance after showing copy of L/C                                                                                                                                          |
|                 | Certification      | ASTM Test (for candle holder)                                                                                                                                                                                    |
|                 | For your<br>choice | 1, Any logo printing on glass body 2, Any color painted, frosted, electroplating, logo laser for the finish 3, Special packing like shrink wrap, color gift box, white box etc 4, Any shape, size meet your need |