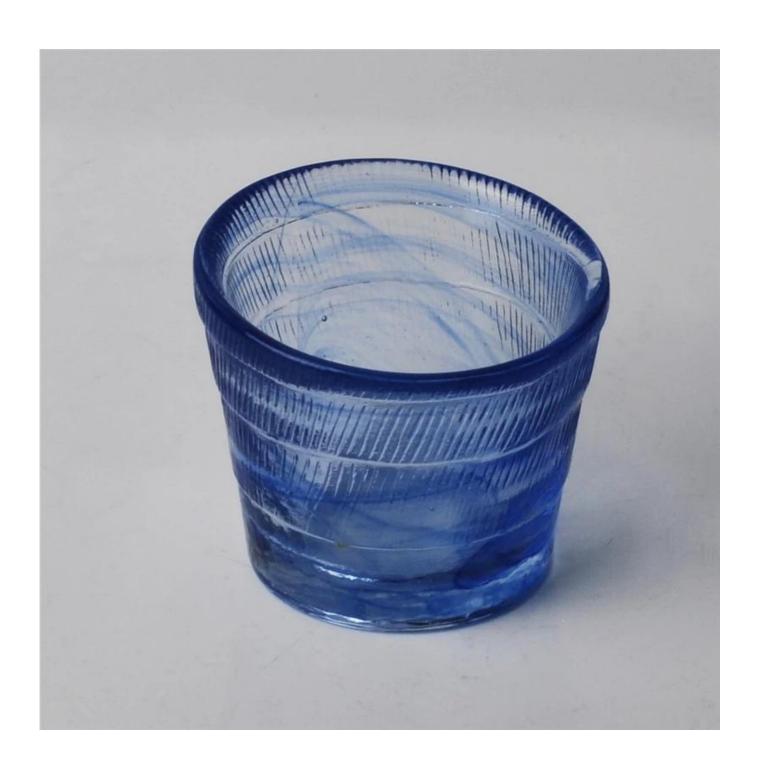

### **Customized Hand Made Color Cloud Glass Candle Holder**

| Product Details   |                                                                                  |
|-------------------|----------------------------------------------------------------------------------|
| Product ID        | SGLYP15101211                                                                    |
| Material          | High white material glass                                                        |
| Crafts            | Hand made glass candle jar                                                       |
| Proofing time     | 1. Existing products, sample time 5 days                                         |
|                   | 2. It we need to re-mold, sample time 15 days                                    |
| Package           | General packaging, 24/ Carton                                                    |
| Capacity          | 500,000 to 1,000,000 / month                                                     |
| Delivery Time     | 35 days after sample and order confirmation                                      |
| Payment Terms     | T / T 30% down payment, pay the balance due to see a copy of the bill of         |
|                   | lading                                                                           |
| Transport         | Maritime transport, air transport, international express delivery; guests        |
|                   | designated freight forwarding                                                    |
|                   | 1. Hand made <u>candle holders</u>                                               |
|                   | 2. Can be used in hotels, home,bar,etc                                           |
| Product Features  | 3. Environmental material                                                        |
|                   | 4. FDA test, CA65 test                                                           |
|                   | 1. satisfy your different design and size                                        |
|                   | 2. Any color of paint, frosting, electroplating, laser engraving can be done     |
| For you to choose | 3. provide special packaging such as shrink film, color gift box, white gift box |
|                   | 4. We have a dedicated quality control team to control product quality           |
|                   | 5. We have professional production bases and warehouses to ensure delivery       |
|                   |                                                                                  |
|                   |                                                                                  |