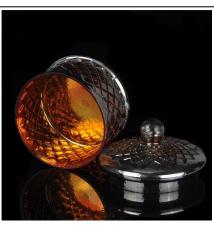

### **Customized Hand Made Color Cloud Glass Candle Holder**

| Product Details   |                                                                                  |
|-------------------|----------------------------------------------------------------------------------|
| Product ID        | SGLYP15101211                                                                    |
| Material          | High white material glass                                                        |
| Crafts            | Hand made glass candle jar                                                       |
| Proofing time     | 1. Existing products, sample time 5 days                                         |
|                   | 2. It we need to re-mold, sample time 15 days                                    |
| Package           | General packaging, 24/ Carton                                                    |
| Capacity          | 500,000 to 1,000,000 / month                                                     |
| Delivery Time     | 35 days after sample and order confirmation                                      |
| Payment Terms     | T / T 30% down payment, pay the balance due to see a copy of the bill of         |
|                   | lading                                                                           |
| Transport         | Maritime transport, air transport, international express delivery; guests        |
|                   | designated freight forwarding                                                    |
|                   | 1. Hand made <u>candle holders</u>                                               |
|                   | 2. Can be used in hotels, home,bar,etc                                           |
| Product Features  | 3. Environmental material                                                        |
|                   | 4. FDA test, CA65 test                                                           |
|                   | 1. satisfy your different design and size                                        |
|                   | 2. Any color of paint, frosting, electroplating, laser engraving can be done     |
| For you to choose | 3. provide special packaging such as shrink film, color gift box, white gift box |
|                   | 4. We have a dedicated quality control team to control product quality           |
|                   | 5. We have professional production bases and warehouses to ensure delivery       |
|                   |                                                                                  |
|                   |                                                                                  |