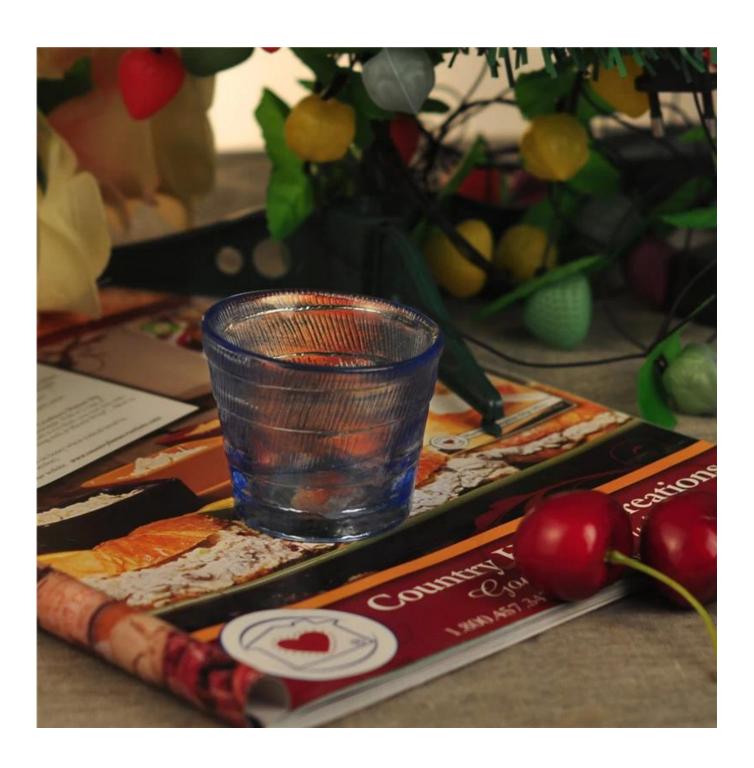

### **Customized Hand Made Color Cloud Glass Candle Holder**

| Product Details   |                                                                                  |
|-------------------|----------------------------------------------------------------------------------|
| Product ID        | SGLYP15101211                                                                    |
| Material          | High white material glass                                                        |
| Crafts            | Hand made glass candle jar                                                       |
| Proofing time     | 1. Existing products, sample time 5 days                                         |
|                   | 2. It we need to re-mold, sample time 15 days                                    |
| Package           | General packaging, 24/ Carton                                                    |
| Capacity          | 500,000 to 1,000,000 / month                                                     |
| Delivery Time     | 35 days after sample and order confirmation                                      |
| Payment Terms     | T / T 30% down payment, pay the balance due to see a copy of the bill of         |
|                   | lading                                                                           |
| Transport         | Maritime transport, air transport, international express delivery; guests        |
|                   | designated freight forwarding                                                    |
|                   | 1. Hand made <u>candle holders</u>                                               |
|                   | 2. Can be used in hotels, home,bar,etc                                           |
| Product Features  | 3. Environmental material                                                        |
|                   | 4. FDA test, CA65 test                                                           |
|                   | 1. satisfy your different design and size                                        |
|                   | 2. Any color of paint, frosting, electroplating, laser engraving can be done     |
| For you to choose | 3. provide special packaging such as shrink film, color gift box, white gift box |
|                   | 4. We have a dedicated quality control team to control product quality           |
|                   | 5. We have professional production bases and warehouses to ensure delivery       |
|                   |                                                                                  |
|                   |                                                                                  |