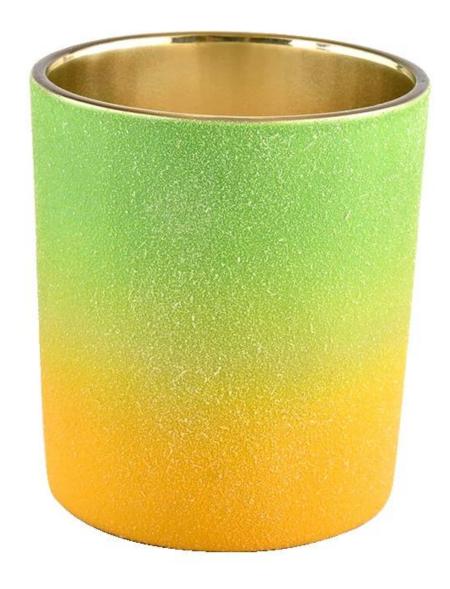

## Customized Gradient Decor Glass Candle Holders

Sunny Glassware not only produces OEM / ODM orders, but also helps many brands start from the product concept.

Why choose sunshine?

#### **Major advantage**

Focus on luxury design

**About 80% of American** perfume brand suppliers

- . AQL plus 6 strict rigorous QC test standards
- . Maintain quality and sample and bulk products

Item Number: SGHL22012433 Top dia: 80 mm

Top dia: 80 mm Bottom dia: 75 mm Height: 90 mm Weight: 284 g Capcity: 290ml MOQ: 3,000 PCS

We translate your ideas into creative spices products, we sell yourself in the local market.

### feature of product

- High quality home decorative glass incense bottle.
   Applicable to hotel, wedding,
- etc.
- 3. Meet the function of ASTM test products.