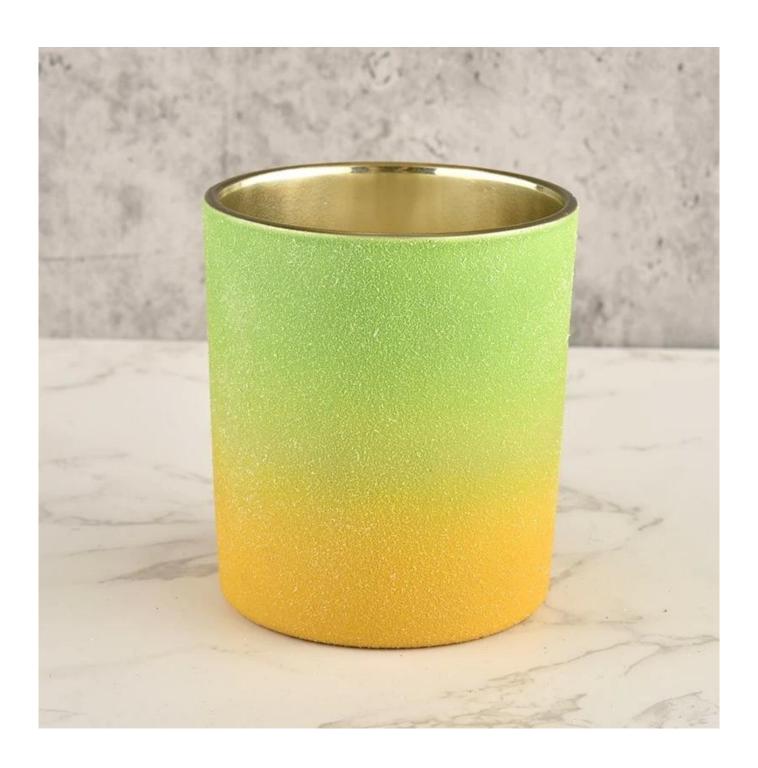

## Customized Gradient Decor Glass Candle Holders

Sunny Glassware not only produces OEM / ODM orders, but also helps many brands start from the product concept.

Why choose sunshine?

#### **Major advantage**

Focus on luxury design

**About 80% of American** perfume brand suppliers

- . AQL plus 6 strict rigorous QC test standards
- . Maintain quality and sample and bulk products

Item Number: SGHL22012433 Top dia: 80 mm

Top dia: 80 mm Bottom dia: 75 mm Height: 90 mm Weight: 284 g Capcity: 290ml MOQ: 3,000 PCS

We translate your ideas into creative spices products, we sell yourself in the local market.