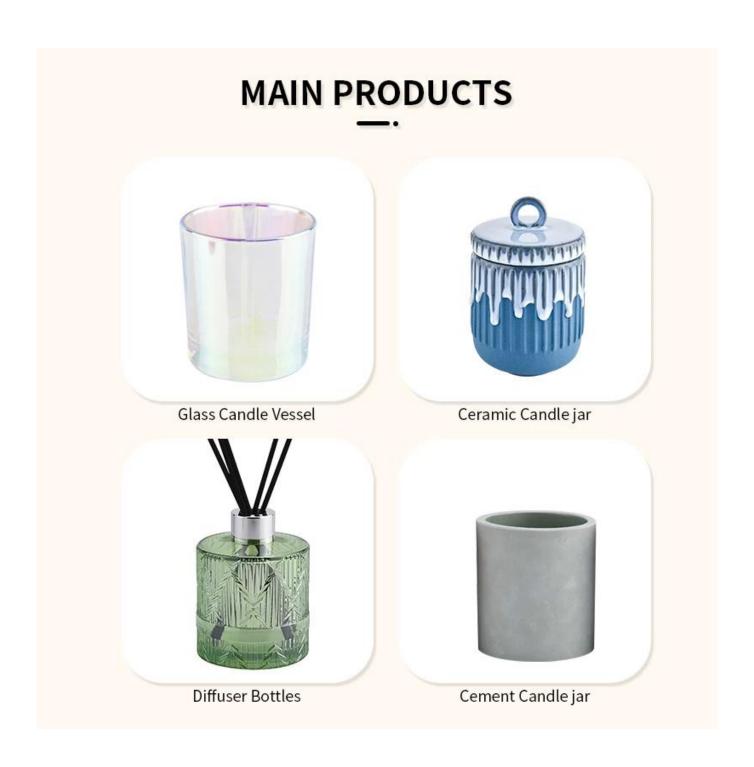

## Customized Gradient Decor Glass Candle Holders

Sunny Glassware not only produces OEM / ODM orders, but also helps many brands start from the product concept.

Why choose sunshine?

There are about 5,000 items which cover all daily-used glassware and ceramic ware, e.g. candle holders, borosilicate glass, bottles, tumblers, jars, stemware, tableware & drinkware, bathroom accessories etc. The products can meet FDA, LFGB, CA 65, ASTM, dishwasher test.