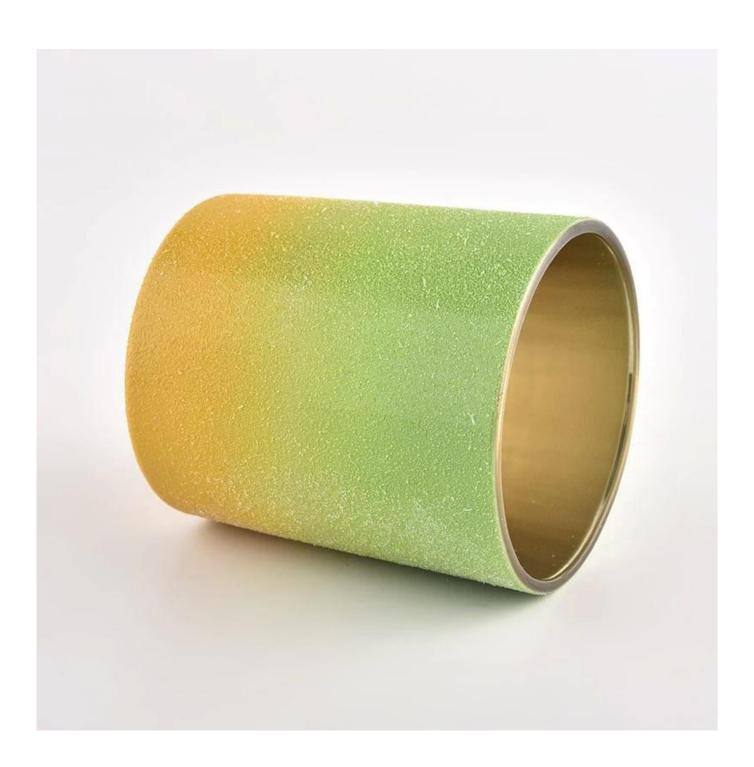

## Customized Gradient Decor Glass Candle Holders

Sunny Glassware not only produces OEM / ODM orders, but also helps many brands start from the product concept.

Why choose sunshine?

#### **Major advantage**

Focus on luxury design

**About 80% of American** perfume brand suppliers

- . AQL plus 6 strict rigorous QC test standards
- . Maintain quality and sample and bulk products

Item Number: SGHL22012433 Top dia: 80 mm

Top dia: 80 mm Bottom dia: 75 mm Height: 90 mm Weight: 284 g Capcity: 290ml MOQ: 3,000 PCS

We translate your ideas into creative spices products, we sell yourself in the local market.