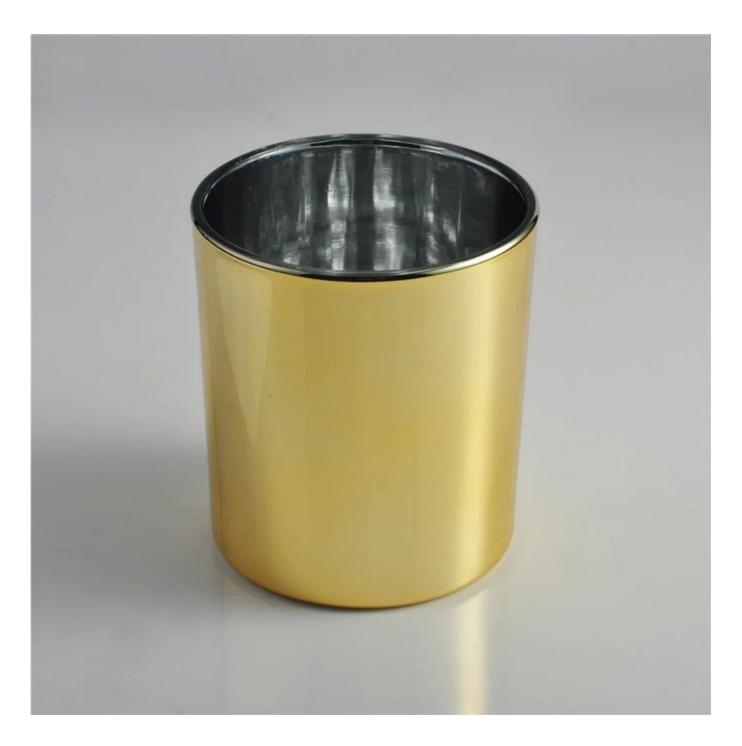

## **Customized Gold Glass Candle Holders**

| All Maria        |                                                                                                                                                                                                                                                     |
|------------------|-----------------------------------------------------------------------------------------------------------------------------------------------------------------------------------------------------------------------------------------------------|
| Product Details  |                                                                                                                                                                                                                                                     |
| Itme No          | SG88100                                                                                                                                                                                                                                             |
| Size             | Top dia: 88mm<br>Bottom dia: 80mm<br>Height: 100mm<br>Weight: 394 g<br>Capacity: 395 ml                                                                                                                                                             |
| color            | Any color printing on glass are available                                                                                                                                                                                                           |
| Material         | Glass                                                                                                                                                                                                                                               |
| Sample           | 7days                                                                                                                                                                                                                                               |
| Terms of payment | 30% deposit by T/T in advance and the balance after showing copy of L/C                                                                                                                                                                             |
| Certification    | ASTM Test (for candle holder)                                                                                                                                                                                                                       |
| For your choice  | <ol> <li>Any logo printing on glass body</li> <li>Any color painted, frosted, electroplating, logo laser for the finish</li> <li>Special packing like shrink wrap, color gift box, white box etc</li> <li>Any shape, size meet your need</li> </ol> |