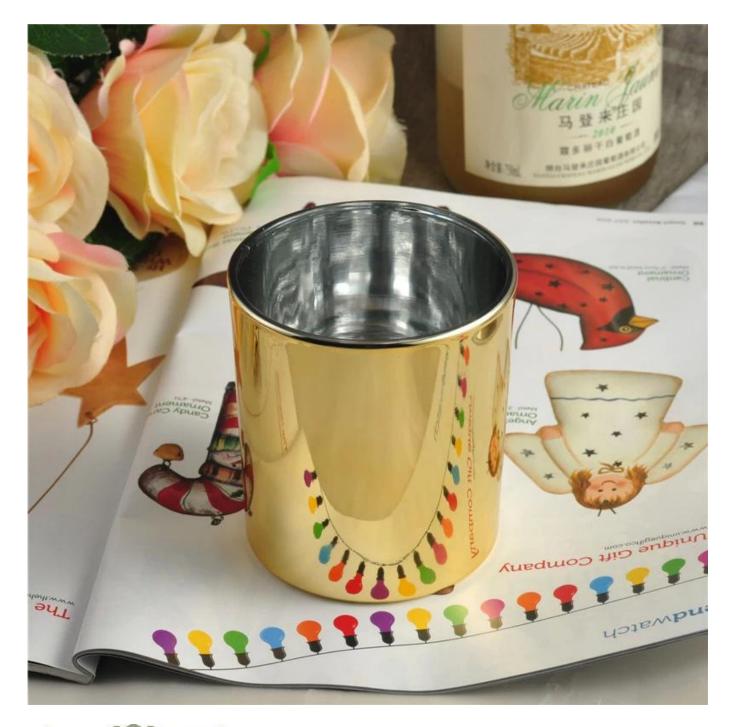

## **Customized Gold Glass Candle Holders**

| All Maria        |                                                                                                                                                                                                                                                     |
|------------------|-----------------------------------------------------------------------------------------------------------------------------------------------------------------------------------------------------------------------------------------------------|
| Product Details  |                                                                                                                                                                                                                                                     |
| Itme No          | SG88100                                                                                                                                                                                                                                             |
| Size             | Top dia: 88mm<br>Bottom dia: 80mm<br>Height: 100mm<br>Weight: 394 g<br>Capacity: 395 ml                                                                                                                                                             |
| color            | Any color printing on glass are available                                                                                                                                                                                                           |
| Material         | Glass                                                                                                                                                                                                                                               |
| Sample           | 7days                                                                                                                                                                                                                                               |
| Terms of payment | 30% deposit by T/T in advance and the balance after showing copy of L/C                                                                                                                                                                             |
| Certification    | ASTM Test (for candle holder)                                                                                                                                                                                                                       |
| For your choice  | <ol> <li>Any logo printing on glass body</li> <li>Any color painted, frosted, electroplating, logo laser for the finish</li> <li>Special packing like shrink wrap, color gift box, white box etc</li> <li>Any shape, size meet your need</li> </ol> |