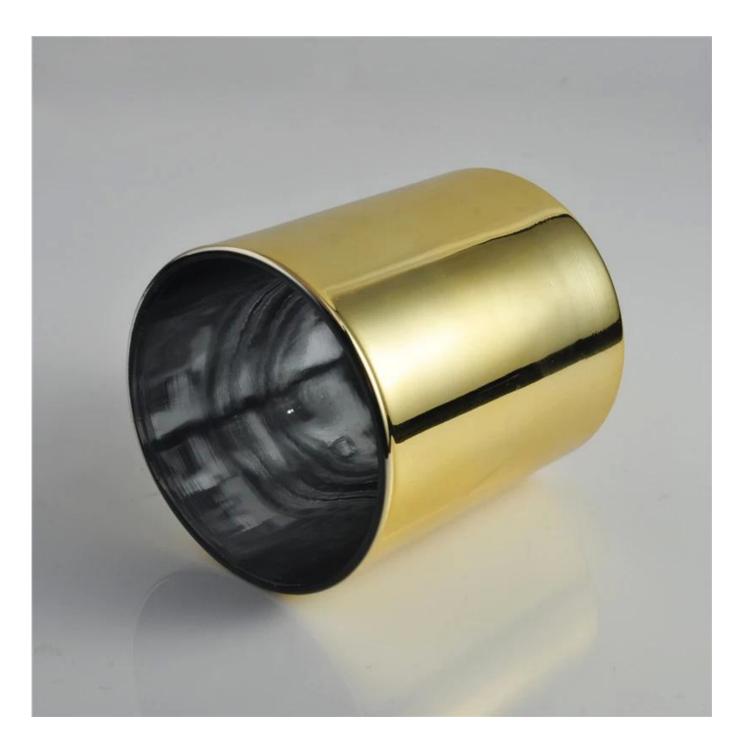

## **Customized Gold Glass Candle Holders**

| All Maria        |                                                                                                                                                                                                                                                     |
|------------------|-----------------------------------------------------------------------------------------------------------------------------------------------------------------------------------------------------------------------------------------------------|
| Product Details  |                                                                                                                                                                                                                                                     |
| Itme No          | SG88100                                                                                                                                                                                                                                             |
| Size             | Top dia: 88mm<br>Bottom dia: 80mm<br>Height: 100mm<br>Weight: 394 g<br>Capacity: 395 ml                                                                                                                                                             |
| color            | Any color printing on glass are available                                                                                                                                                                                                           |
| Material         | Glass                                                                                                                                                                                                                                               |
| Sample           | 7days                                                                                                                                                                                                                                               |
| Terms of payment | 30% deposit by T/T in advance and the balance after showing copy of L/C                                                                                                                                                                             |
| Certification    | ASTM Test (for candle holder)                                                                                                                                                                                                                       |
| For your choice  | <ol> <li>Any logo printing on glass body</li> <li>Any color painted, frosted, electroplating, logo laser for the finish</li> <li>Special packing like shrink wrap, color gift box, white box etc</li> <li>Any shape, size meet your need</li> </ol> |