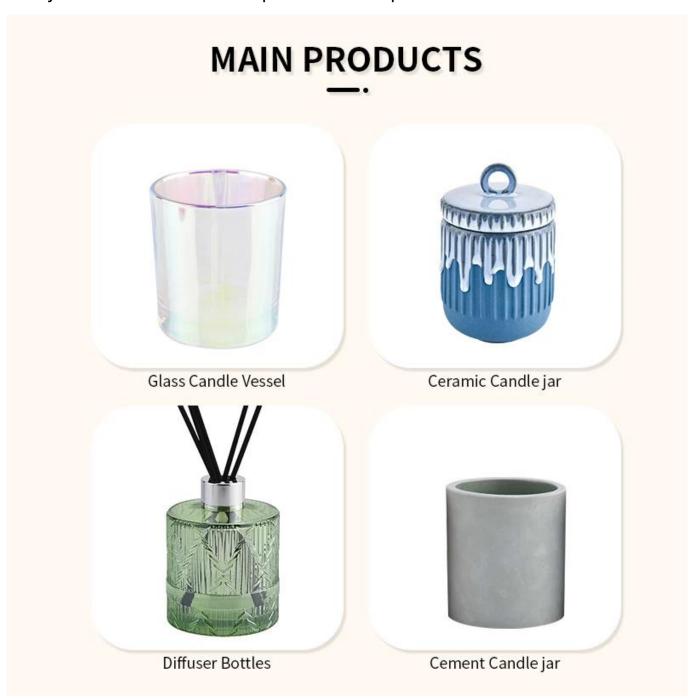

# **Customized Glass Candle Jar with Lids 15oz Glass Candle Vessel with Glass Lids Wholesale**

Sunny Glassware not only produces OEM / ODM orders, but also helps many brands start from the product concept.