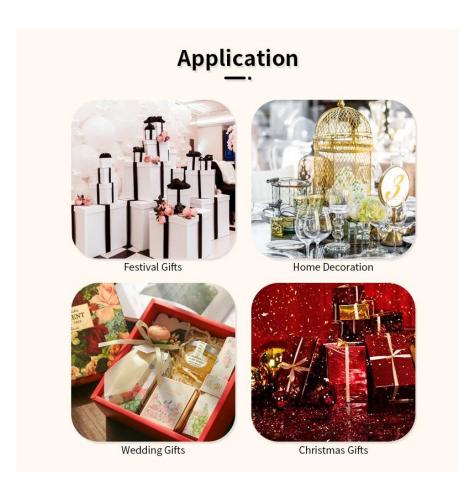

#### Application:

Decorative dinner in the bar or bar

- . Suitable for families, hotels or gardens
- . Special lover gift
- . Any chance of decoration