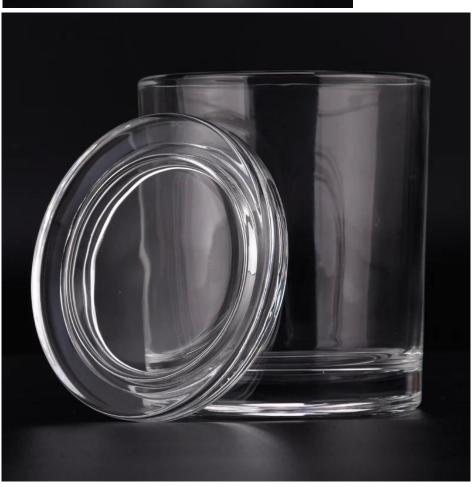

# **Customized Glass Candle Jar with Lids 15oz Glass Candle Vessel with Glass Lids Wholesale**

Sunny Glassware not only produces OEM / ODM orders, but also helps many brands start from the product concept.