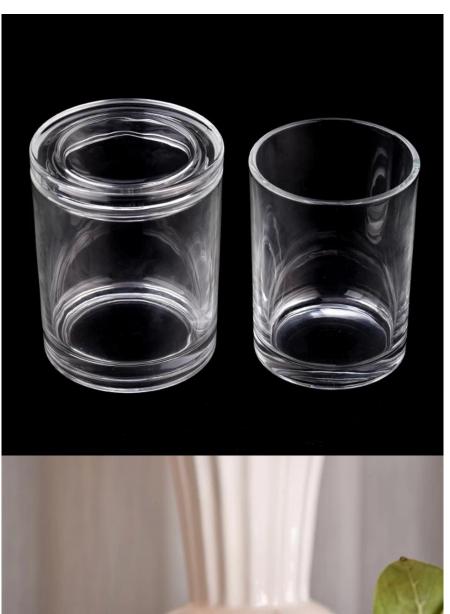

# **Customized Glass Candle Jar with Lids 15oz Glass Candle Vessel with Glass Lids Wholesale**

Sunny Glassware not only produces OEM / ODM orders, but also helps many brands start from the product concept.