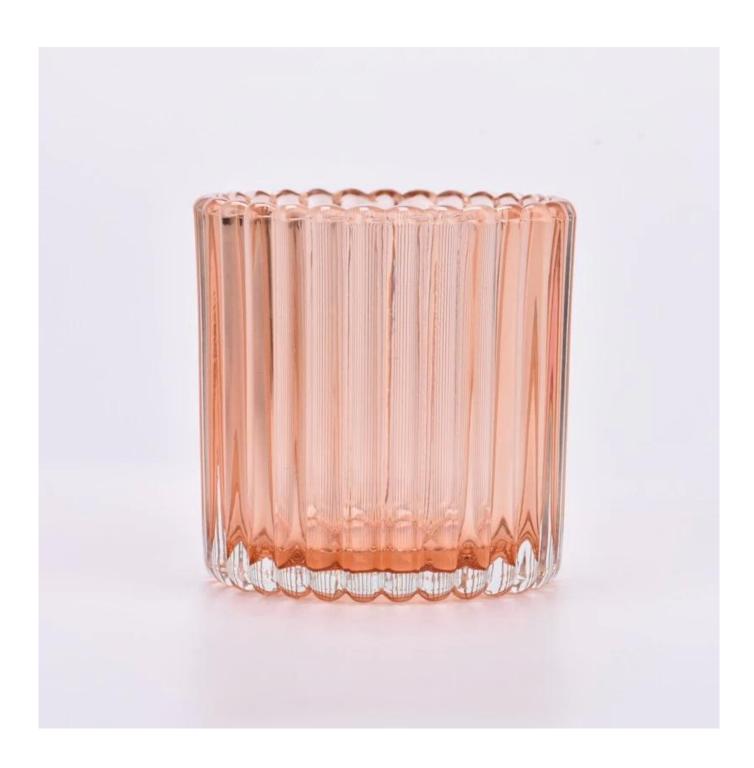

# Customized Glass Candle Holders transparent orange Glass Candle Vessels

Sunny Glassware not only produces OEM / ODM orders, but also helps many brands start from the product concept.

#### **Major advantage**

Focus on luxury design

About 80% of American perfume brand suppliers

- . AQL plus 6 strict rigorous QC test standards
- . Maintain quality and sample and bulk products

Top dia: 89mm Bottom dia: 84mm Height: 90mm Weight: 360g Capacity: 338ml