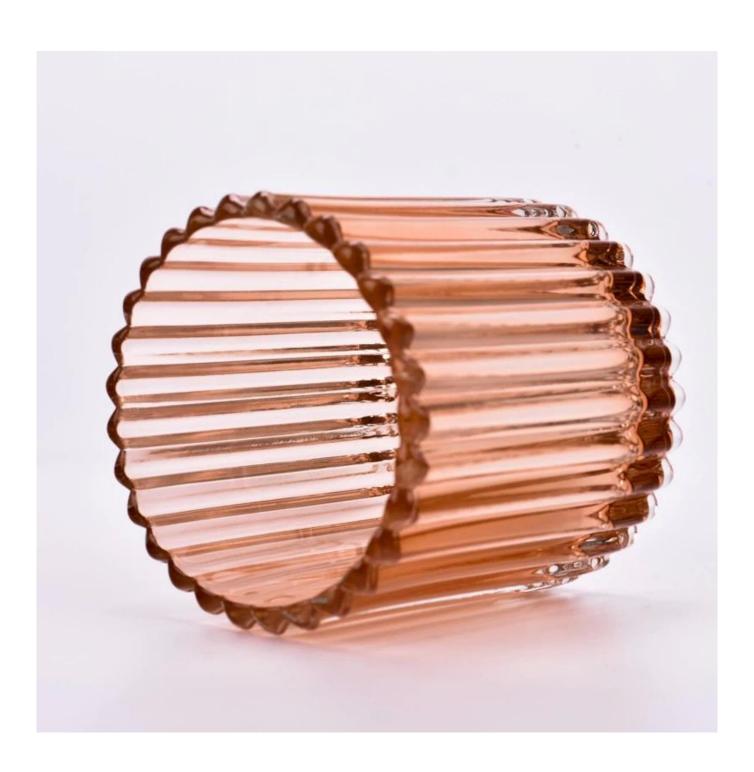

# Customized Glass Candle Holders transparent orange Glass Candle Vessels

Sunny Glassware not only produces OEM / ODM orders, but also helps many brands start from the product concept.

#### **Major advantage**

Focus on luxury design

About 80% of American perfume brand suppliers

- . AQL plus 6 strict rigorous QC test standards
- . Maintain quality and sample and bulk products

Top dia: 89mm Bottom dia: 84mm Height: 90mm Weight: 360g Capacity: 338ml