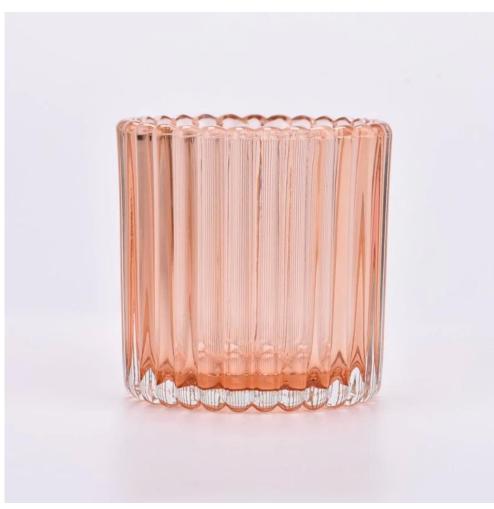

# Customized Glass Candle Holders transparent orange Glass Candle Vessels

Sunny Glassware not only produces OEM / ODM orders, but also helps many brands start from the product concept.

#### **Major advantage**

Focus on luxury design

About 80% of American perfume brand suppliers

- . AQL plus 6 strict rigorous QC test standards
- . Maintain quality and sample and bulk products

Top dia: 89mm Bottom dia: 84mm Height: 90mm Weight: 360g Capacity: 338ml