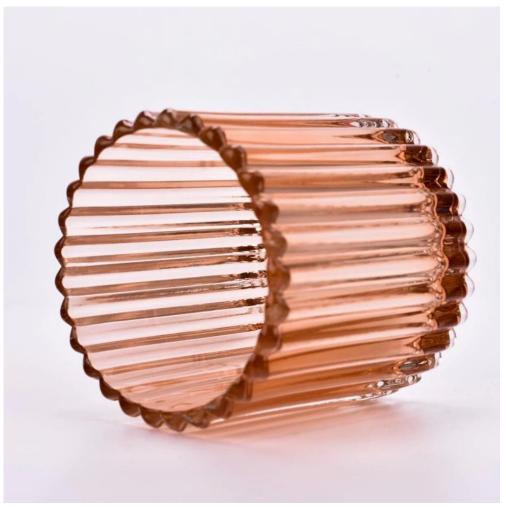

# Customized Glass Candle Holders transparent orange Glass Candle Vessels

Sunny Glassware not only produces OEM / ODM orders, but also helps many brands start from the product concept.

#### **Major advantage**

Focus on luxury design

About 80% of American perfume brand suppliers

- . AQL plus 6 strict rigorous QC test standards
- . Maintain quality and sample and bulk products

Top dia: 89mm Bottom dia: 84mm Height: 90mm Weight: 360g Capacity: 338ml