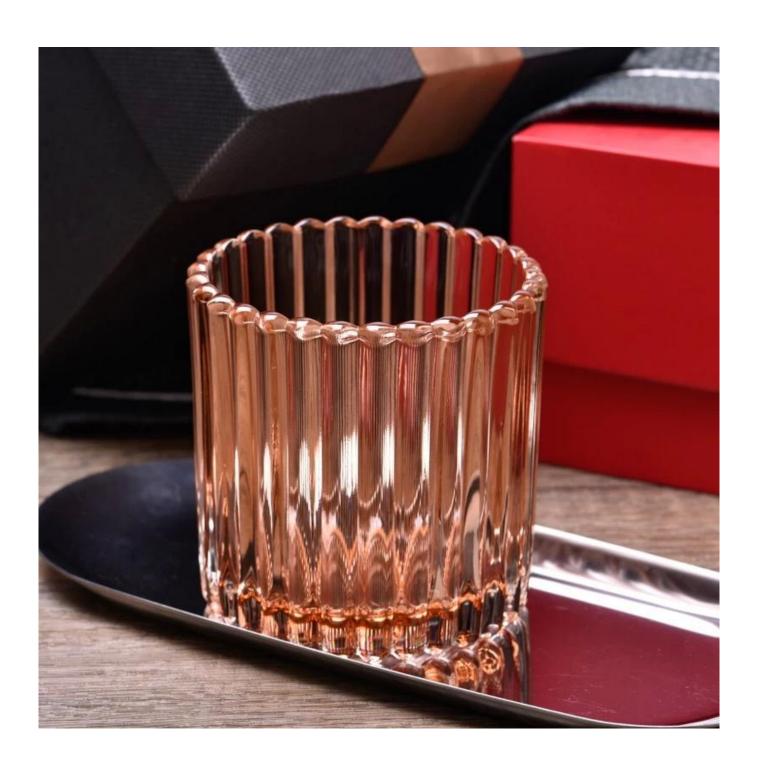

# Customized Glass Candle Holders transparent orange Glass Candle Vessels

Sunny Glassware not only produces OEM / ODM orders, but also helps many brands start from the product concept.

#### **Major advantage**

Focus on luxury design

About 80% of American perfume brand suppliers

- . AQL plus 6 strict rigorous QC test standards
- . Maintain quality and sample and bulk products

Top dia: 89mm Bottom dia: 84mm Height: 90mm Weight: 360g Capacity: 338ml