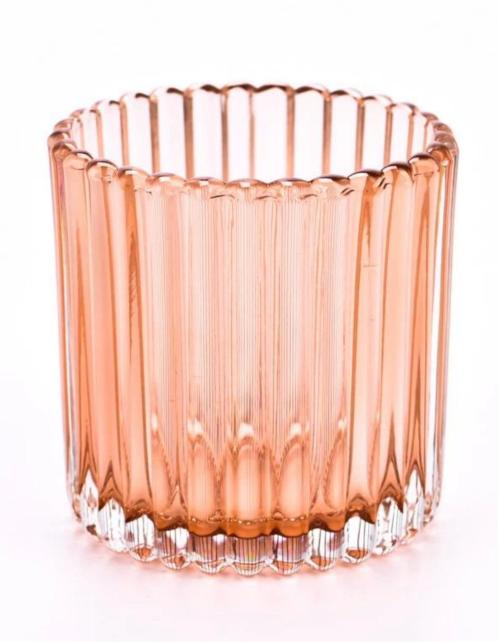

# Customized Glass Candle Holders transparent orange Glass Candle Vessels

Sunny Glassware not only produces OEM / ODM orders, but also helps many brands start from the product concept.

#### **Major advantage**

Focus on luxury design

About 80% of American perfume brand suppliers

- . AQL plus 6 strict rigorous QC test standards
- . Maintain quality and sample and bulk products

Top dia: 89mm Bottom dia: 84mm Height: 90mm Weight: 360g Capacity: 338ml