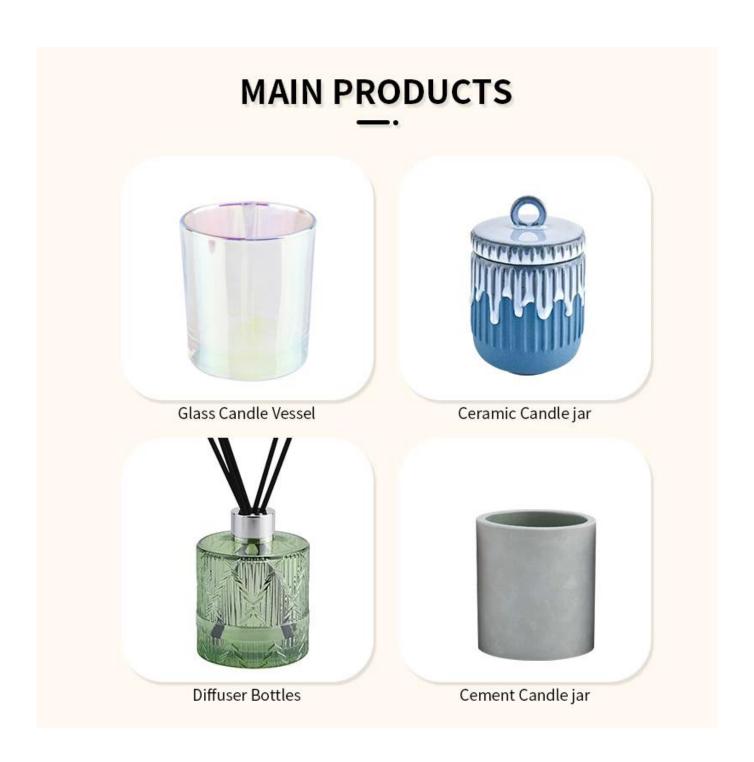

# Customized Glass Candle Holders transparent orange Glass Candle Vessels

Sunny Glassware not only produces OEM / ODM orders, but also helps many brands start from the product concept.

#### **Major advantage**

Focus on luxury design

About 80% of American perfume brand suppliers

- . AQL plus 6 strict rigorous QC test standards
- . Maintain quality and sample and bulk products

Top dia: 89mm Bottom dia: 84mm Height: 90mm Weight: 360g Capacity: 338ml

#### feature of product

- 1. High quality home decorative glass incense bottle.
- 2. Applicable to hotel, wedding, etc.
- 3. Meet the function of ASTM test products.

#### Let you choose

- 1. Various drawings and sizes are available.
- 2. Any painted, cutting, plating, laser model processing tool.
- 3. Shrink film, color gift box, white gift box and other special packaging.

#### Application:

Decorative dinner in the bar or bar

- . Suitable for families, hotels or gardens
- . Special lover gift
- . Any chance of decoration