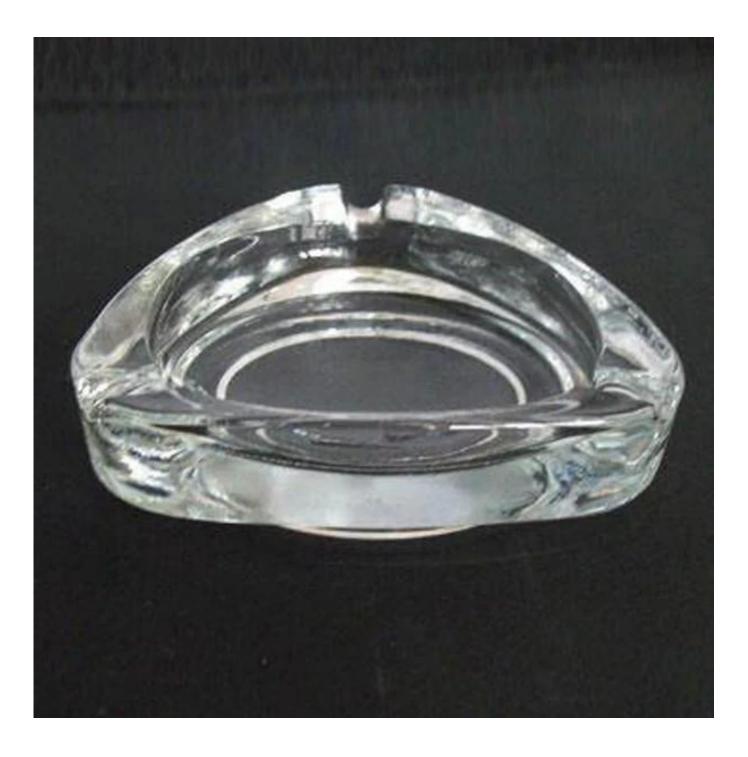

## Customized Crystal Oval Cigarette Glass Ashtray

| Product Details  |                                                                                                                                                                                                        |
|------------------|--------------------------------------------------------------------------------------------------------------------------------------------------------------------------------------------------------|
| Product ID       | SA9001                                                                                                                                                                                                 |
| Material         | Hight White Cigarette Glass Ashtray                                                                                                                                                                    |
| Crafts           | Machine Pressed Glass Ashtray                                                                                                                                                                          |
| Capacity         | 500,000 to 1,000,000 / month                                                                                                                                                                           |
| Sample Time      | <ol> <li>5 days if at exit shaped and size of glass</li> <li>15 days if need new shape or size of glass</li> </ol>                                                                                     |
| Delivery Time    | 35 days after sample and order confirmation                                                                                                                                                            |
| Payment Terms    | T / T 30% down payment, pay the balance due to see a copy of the bill of lading                                                                                                                        |
| Transport        | By sea,by air,by Express and your shipping agent is acceptable                                                                                                                                         |
| Product Features | <ol> <li>Machine pressed Glass Cigar Ashtray</li> <li>Usage:used in pub, hotel, restaurants, hotel,etc</li> <li>Professional Q/C for quality control.</li> <li>Meet FDA test and food grade</li> </ol> |