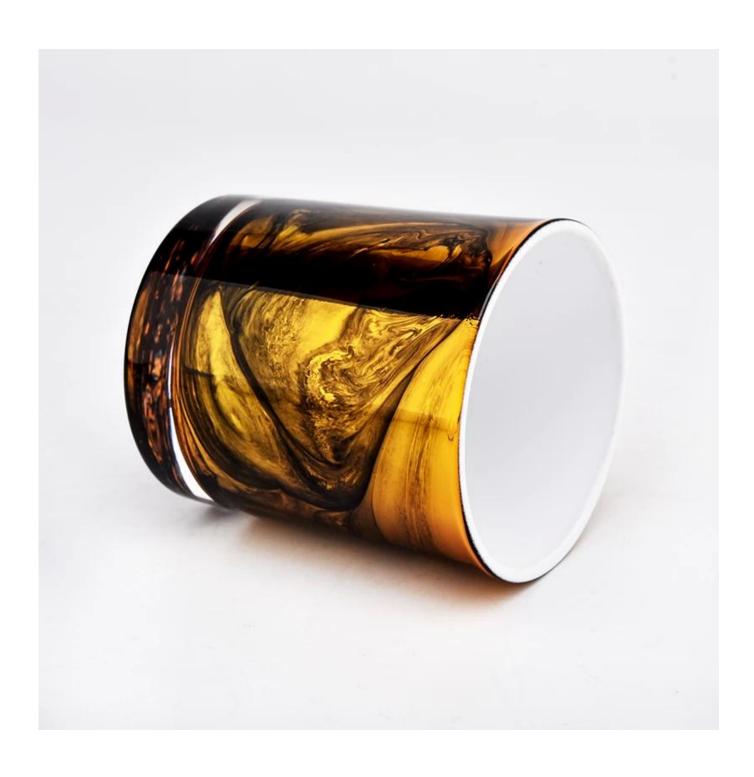

| Measure           | Item: SGZT22070622 Top dia:80mm Bottom dia[74mm Height[]90m Weight[]287g Capacity:300ml |
|-------------------|-----------------------------------------------------------------------------------------|
| Packing           | Normal packing, Individual gift box, PVC box, window box, color box, white box, etc     |
| Delivery time     | Within 35 days after the sample and order confirmed                                     |
| Payment term      | 30% deposit by T/T in advance and the balance against the copy of B/L                   |
| Shipment          | By sea,by air,by Express and your shipping agent is acceptable                          |
| Usage<br>Occasion | Home decor,Wedding Decoration,Wedding Favors,Decoration enhancement                     |