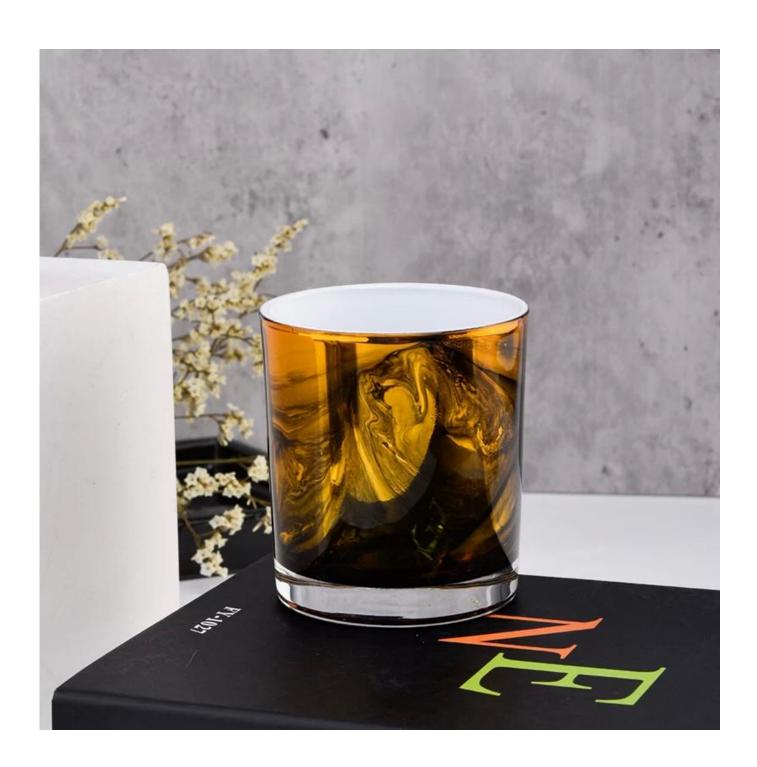

# Customized Colorful painting Glass Candle Holder 8oz Glass Candle Holders Wholesale

Sunny Glasswares not only places OEM / DM orders, but also helps many brands to start with product concepts.

| Measure           | Item: SGZT22070622 Top dia:80mm Bottom dia[74mm Height[]90m Weight[]287g Capacity:300ml |
|-------------------|-----------------------------------------------------------------------------------------|
| Packing           | Normal packing, Individual gift box, PVC box, window box, color box, white box, etc     |
| Delivery time     | Within 35 days after the sample and order confirmed                                     |
| Payment term      | 30% deposit by T/T in advance and the balance against the copy of B/L                   |
| Shipment          | By sea,by air,by Express and your shipping agent is acceptable                          |
| Usage<br>Occasion | Home decor,Wedding Decoration,Wedding Favors,Decoration enhancement                     |