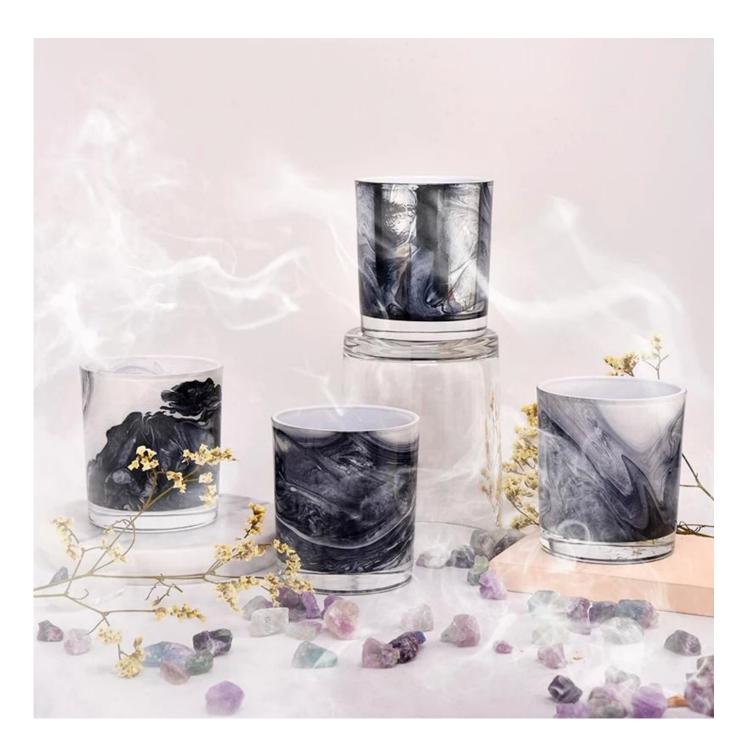

# Customized Colorful painting Glass Candle Holder 8oz Glass Candle Holders Wholesale

Sunny Glasswares not only places OEM / DM orders, but also helps many brands to start with product concepts.

| Measure           | Item: SGZT22070622 Top dia:80mm Bottom dia[74mm Height[]90m Weight[]287g Capacity:300ml |
|-------------------|-----------------------------------------------------------------------------------------|
| Packing           | Normal packing, Individual gift box, PVC box, window box, color box, white box, etc     |
| Delivery time     | Within 35 days after the sample and order confirmed                                     |
| Payment term      | 30% deposit by T/T in advance and the balance against the copy of B/L                   |
| Shipment          | By sea,by air,by Express and your shipping agent is acceptable                          |
| Usage<br>Occasion | Home decor,Wedding Decoration,Wedding Favors,Decoration enhancement                     |