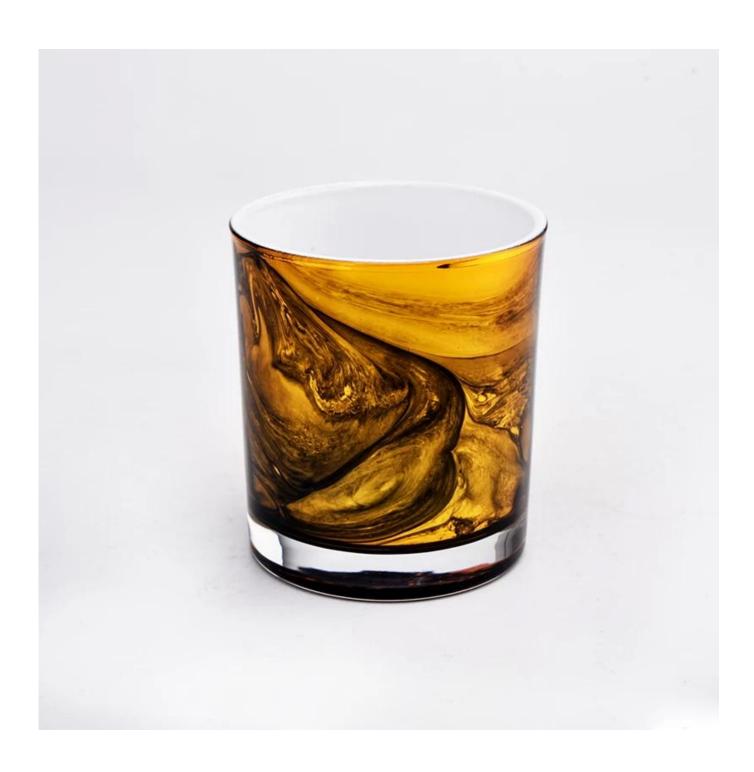

# Customized Colorful painting Glass Candle Holder 8oz Glass Candle Holders Wholesale

Sunny Glasswares not only places OEM / DM orders, but also helps many brands to start with product concepts.

| Measure           | Item: SGZT22070622 Top dia:80mm Bottom dia[74mm Height[]90m Weight[]287g Capacity:300ml |
|-------------------|-----------------------------------------------------------------------------------------|
| Packing           | Normal packing, Individual gift box, PVC box, window box, color box, white box, etc     |
| Delivery time     | Within 35 days after the sample and order confirmed                                     |
| Payment term      | 30% deposit by T/T in advance and the balance against the copy of B/L                   |
| Shipment          | By sea,by air,by Express and your shipping agent is acceptable                          |
| Usage<br>Occasion | Home decor,Wedding Decoration,Wedding Favors,Decoration enhancement                     |