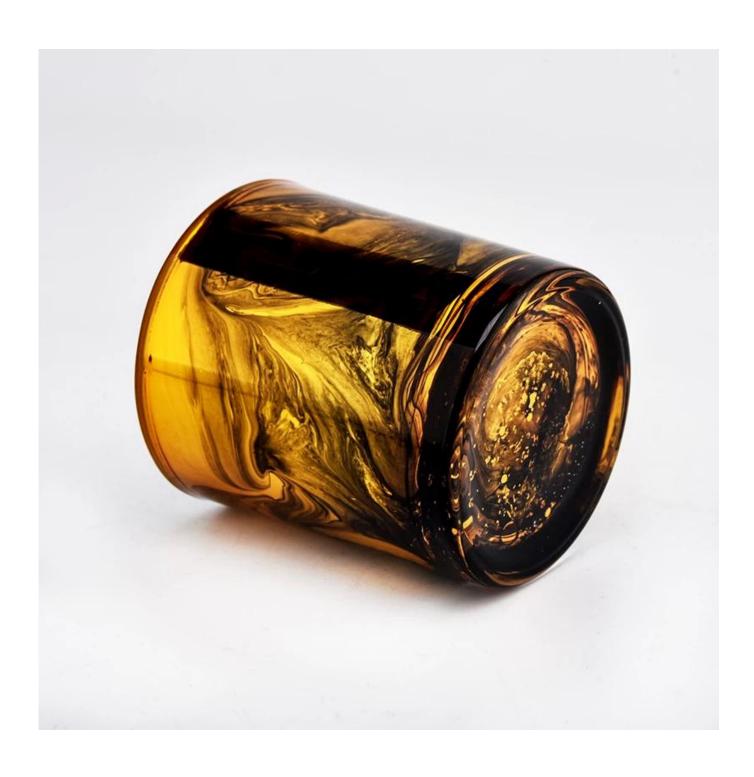

| Measure           | Item: SGZT22070622 Top dia:80mm Bottom dia[74mm Height[]90m Weight[]287g Capacity:300ml |
|-------------------|-----------------------------------------------------------------------------------------|
| Packing           | Normal packing, Individual gift box, PVC box, window box, color box, white box, etc     |
| Delivery time     | Within 35 days after the sample and order confirmed                                     |
| Payment term      | 30% deposit by T/T in advance and the balance against the copy of B/L                   |
| Shipment          | By sea,by air,by Express and your shipping agent is acceptable                          |
| Usage<br>Occasion | Home decor,Wedding Decoration,Wedding Favors,Decoration enhancement                     |