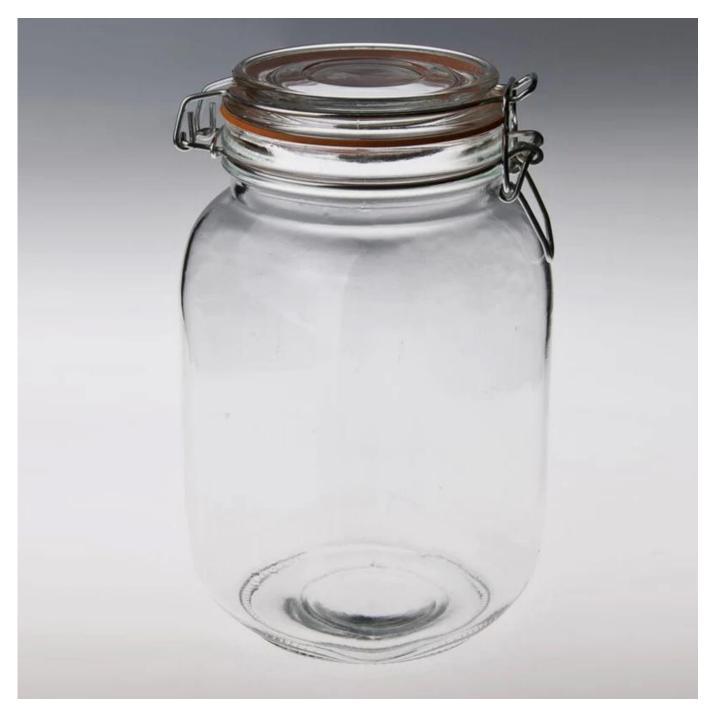

## **Product Details:**

| Item No.         | SGG008                                                                   |
|------------------|--------------------------------------------------------------------------|
| Material         | High white glass                                                         |
| Color            | Transparent glass                                                        |
| Process          | Machine-made                                                             |
| Samples time     | 1. 5 days if at exit shaped and size of glass.                           |
|                  | 2. 15 days if need new shape or size of glass.                           |
| Packing          | Normal packing,24or 36pcs into export carton, carton with cardboard      |
|                  | divider                                                                  |
| Product Capacity | 500,000~1,000,000 pcs per month                                          |
| Delivery time    | Within 35 days after the sample and order confirmed                      |
| Payment terms    | 30% deposit by T/T in advance and the balance against the copy of B/L    |
| Shipment         | By sea, by air, by Express and your shipping agent is acceptable         |
| Product Features | 1. <u>machine-made glass jar</u>                                         |
|                  | 2. Suitable for family , hotel, restaurants, hotel, etc                  |
|                  | 3. Professional Q/C for quality control.                                 |
|                  | 4. Competitive price and quality                                         |
|                  | 5. meet FDA test and food grade                                          |
| _                | 1. Any logo printing on the glass body.                                  |
| For your choices | 2.Any color painted ,frost, electro plate, pattern laser carver for the  |
|                  | finish;                                                                  |
|                  | 3. Special package like shrink wrap, color gift box, white gift box etc: |
|                  | 4. Open new mould for the glass, wood, plastic or metal as you like      |
|                  | 5. Different size and shapes meet your needs.                            |