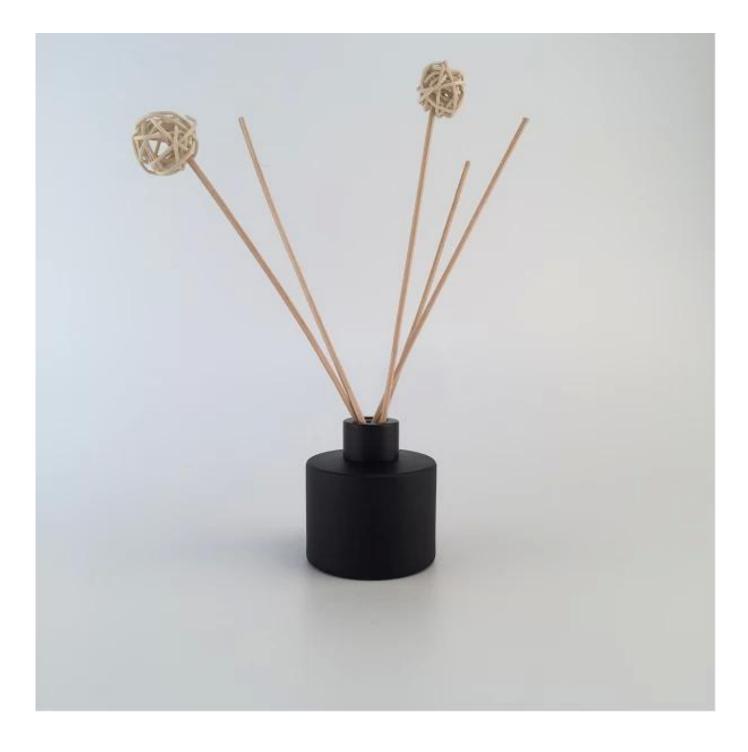

## **Customized 100ml 120ml Glass Room Diffuser Bottles**

| Allow States A   |                                                                                                                                                                                                                                                     |
|------------------|-----------------------------------------------------------------------------------------------------------------------------------------------------------------------------------------------------------------------------------------------------|
| Product Details  |                                                                                                                                                                                                                                                     |
| Itme No          | SGLGY19030101                                                                                                                                                                                                                                       |
| Size             | Height: 6.35cm<br>Dia: 6.35cm<br>Capacity: 120ml                                                                                                                                                                                                    |
| color            | Any color printing on glass are available                                                                                                                                                                                                           |
| Material         | Glass                                                                                                                                                                                                                                               |
| Sample           | 7days                                                                                                                                                                                                                                               |
| Terms of payment | 30% deposit by T/T in advance and the balance after showing copy of L/C                                                                                                                                                                             |
| Certification    | ASTM Test (for candle holder)                                                                                                                                                                                                                       |
| For your choice  | <ol> <li>Any logo printing on glass body</li> <li>Any color painted, frosted, electroplating, logo laser for the finish</li> <li>Special packing like shrink wrap, color gift box, white box etc</li> <li>Any shape, size meet your need</li> </ol> |