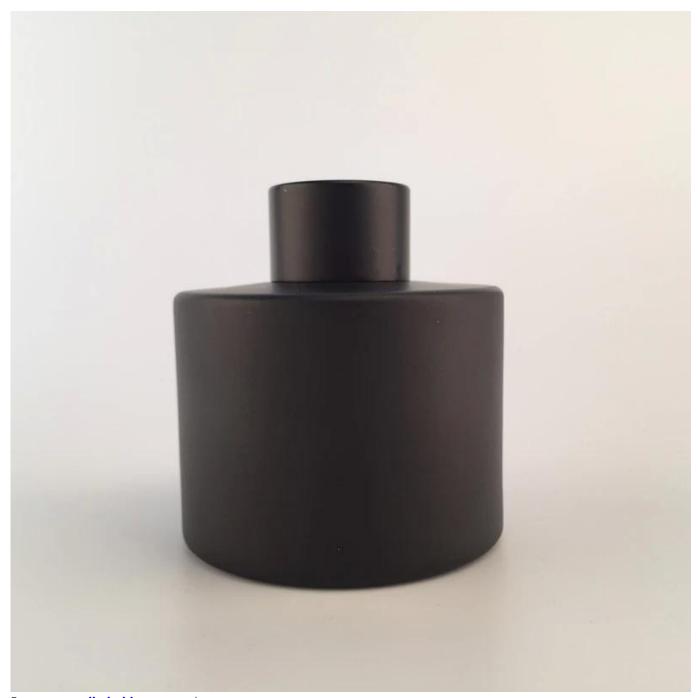

## **Customized 100ml 120ml Glass Room Diffuser Bottles**

| Allow States A   |                                                                                                                                                                                                                                                     |
|------------------|-----------------------------------------------------------------------------------------------------------------------------------------------------------------------------------------------------------------------------------------------------|
| Product Details  |                                                                                                                                                                                                                                                     |
| Itme No          | SGLGY19030101                                                                                                                                                                                                                                       |
| Size             | Height: 6.35cm<br>Dia: 6.35cm<br>Capacity: 120ml                                                                                                                                                                                                    |
| color            | Any color printing on glass are available                                                                                                                                                                                                           |
| Material         | Glass                                                                                                                                                                                                                                               |
| Sample           | 7days                                                                                                                                                                                                                                               |
| Terms of payment | 30% deposit by T/T in advance and the balance after showing copy of L/C                                                                                                                                                                             |
| Certification    | ASTM Test (for candle holder)                                                                                                                                                                                                                       |
| For your choice  | <ol> <li>Any logo printing on glass body</li> <li>Any color painted, frosted, electroplating, logo laser for the finish</li> <li>Special packing like shrink wrap, color gift box, white box etc</li> <li>Any shape, size meet your need</li> </ol> |