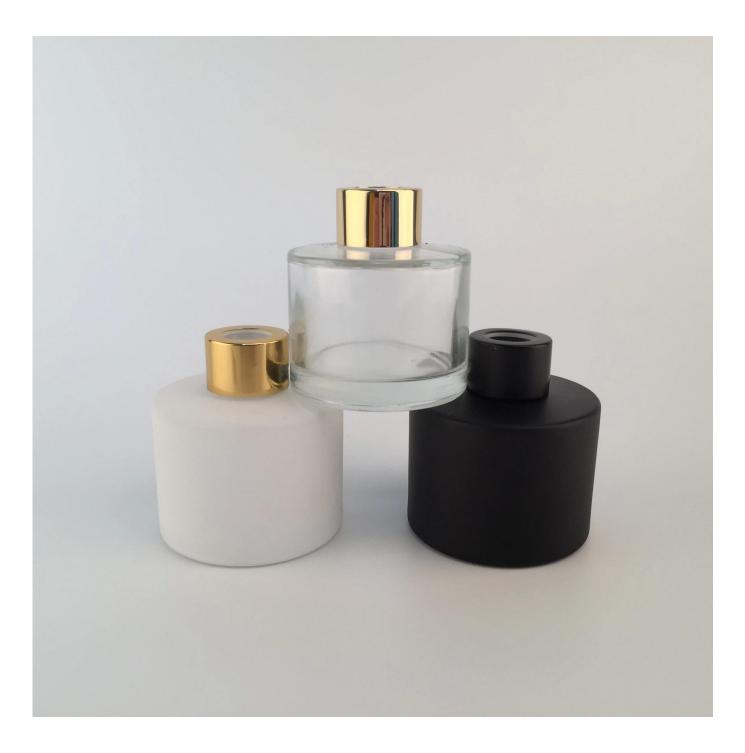

## **Customized 100ml 120ml Glass Room Diffuser Bottles**

| Allow States A   |                                                                                                                                                                                                                                                     |
|------------------|-----------------------------------------------------------------------------------------------------------------------------------------------------------------------------------------------------------------------------------------------------|
| Product Details  |                                                                                                                                                                                                                                                     |
| Itme No          | SGLGY19030101                                                                                                                                                                                                                                       |
| Size             | Height: 6.35cm<br>Dia: 6.35cm<br>Capacity: 120ml                                                                                                                                                                                                    |
| color            | Any color printing on glass are available                                                                                                                                                                                                           |
| Material         | Glass                                                                                                                                                                                                                                               |
| Sample           | 7days                                                                                                                                                                                                                                               |
| Terms of payment | 30% deposit by T/T in advance and the balance after showing copy of L/C                                                                                                                                                                             |
| Certification    | ASTM Test (for candle holder)                                                                                                                                                                                                                       |
| For your choice  | <ol> <li>Any logo printing on glass body</li> <li>Any color painted, frosted, electroplating, logo laser for the finish</li> <li>Special packing like shrink wrap, color gift box, white box etc</li> <li>Any shape, size meet your need</li> </ol> |