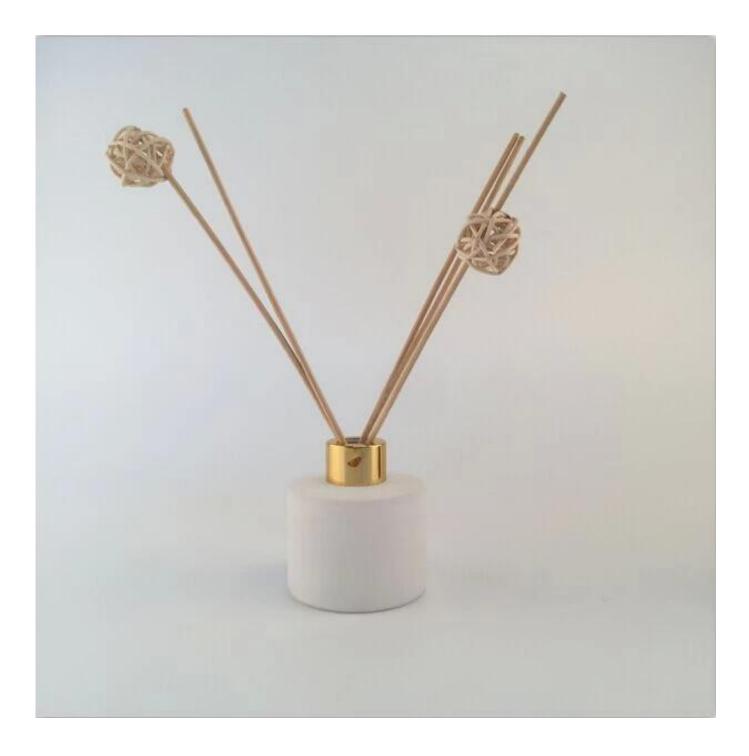

## **Customized 100ml 120ml Glass Room Diffuser Bottles**

| Allow States A   |                                                                                                                                                                                                                                                     |
|------------------|-----------------------------------------------------------------------------------------------------------------------------------------------------------------------------------------------------------------------------------------------------|
| Product Details  |                                                                                                                                                                                                                                                     |
| Itme No          | SGLGY19030101                                                                                                                                                                                                                                       |
| Size             | Height: 6.35cm<br>Dia: 6.35cm<br>Capacity: 120ml                                                                                                                                                                                                    |
| color            | Any color printing on glass are available                                                                                                                                                                                                           |
| Material         | Glass                                                                                                                                                                                                                                               |
| Sample           | 7days                                                                                                                                                                                                                                               |
| Terms of payment | 30% deposit by T/T in advance and the balance after showing copy of L/C                                                                                                                                                                             |
| Certification    | ASTM Test (for candle holder)                                                                                                                                                                                                                       |
| For your choice  | <ol> <li>Any logo printing on glass body</li> <li>Any color painted, frosted, electroplating, logo laser for the finish</li> <li>Special packing like shrink wrap, color gift box, white box etc</li> <li>Any shape, size meet your need</li> </ol> |