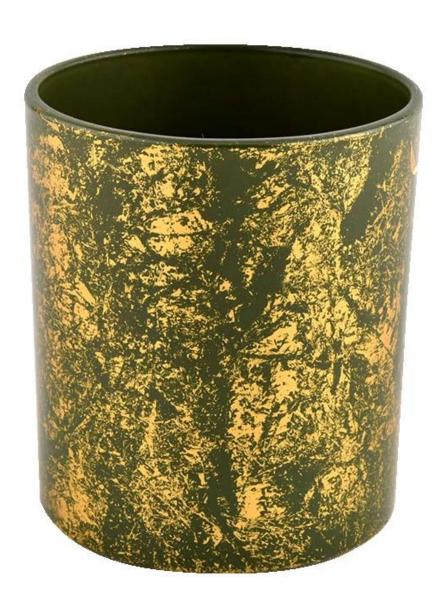

## product description

| Product name | Custom wholesale Luxury gold green glass Empty Candle Jar Candle Vessel                                             |
|--------------|---------------------------------------------------------------------------------------------------------------------|
| Icampia tima | <ol> <li>5 days if there is glass shape and size</li> <li>15 days if you need new shapes and sizes glass</li> </ol> |

| Measure            | Item No.:SGHL21112608 Top dia:80mm Bottom dia:74mm Height:90mm Weight:303g Capacity:290ml |
|--------------------|-------------------------------------------------------------------------------------------|
| Packaging          | Normal packaging, individual gift box, PVC box, window box, color box, white box, etc.    |
| delivery time      | Confirmed within 35 days of the rehearsal and order                                       |
| payment expression | 30% deposit by T/T in advance and the remaining amount against the copy of B/L            |
| Broadcast          | At sea, air, according to Express and your shipping representative is acceptable          |
| Usage event        | Residential culture, wedding decoration, wedding lectures, decorative improvement,        |