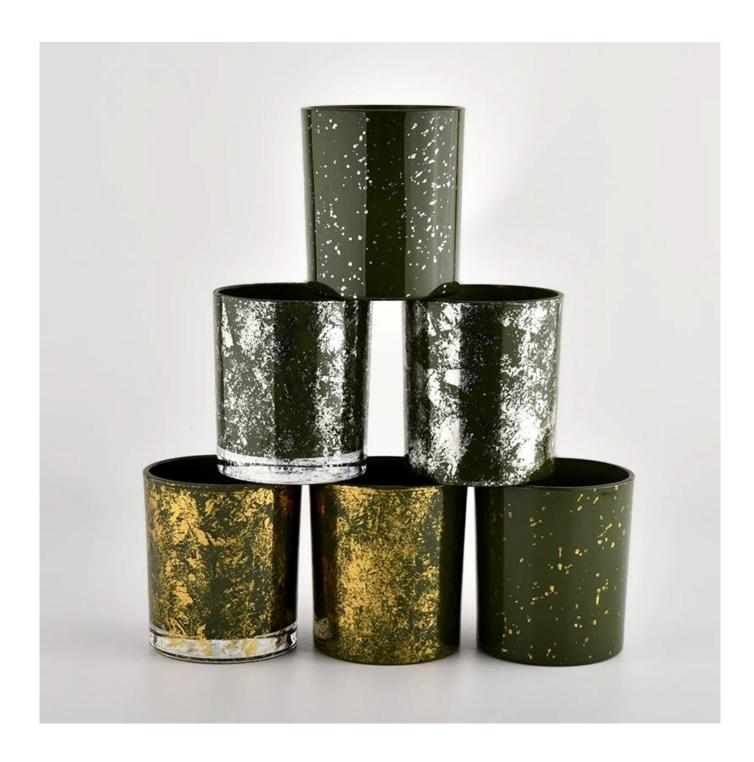

## product description

| Product name | Custom wholesale Luxury gold green glass Empty Candle Jar Candle Vessel                                             |
|--------------|---------------------------------------------------------------------------------------------------------------------|
| Icampia tima | <ol> <li>5 days if there is glass shape and size</li> <li>15 days if you need new shapes and sizes glass</li> </ol> |

| Measure            | Item No.:SGHL21112608 Top dia:80mm Bottom dia:74mm Height:90mm Weight:303g Capacity:290ml |
|--------------------|-------------------------------------------------------------------------------------------|
| Packaging          | Normal packaging, individual gift box, PVC box, window box, color box, white box, etc.    |
| delivery time      | Confirmed within 35 days of the rehearsal and order                                       |
| payment expression | 30% deposit by T/T in advance and the remaining amount against the copy of B/L            |
| Broadcast          | At sea, air, according to Express and your shipping representative is acceptable          |
| Usage event        | Residential culture, wedding decoration, wedding lectures, decorative improvement,        |