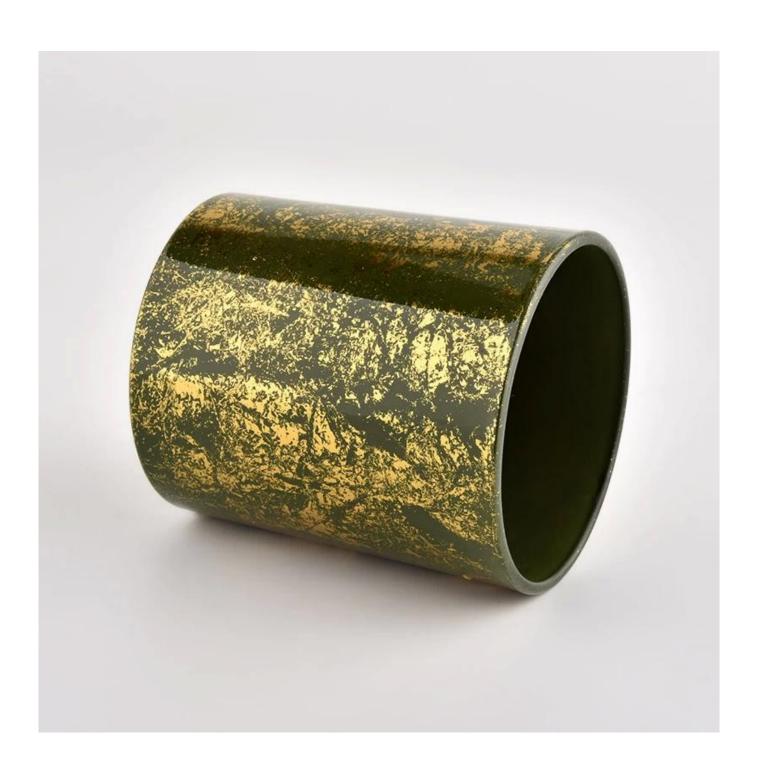

## product description

| Product name | Custom wholesale Luxury gold green glass Empty Candle Jar Candle Vessel                                             |
|--------------|---------------------------------------------------------------------------------------------------------------------|
| Icampia tima | <ol> <li>5 days if there is glass shape and size</li> <li>15 days if you need new shapes and sizes glass</li> </ol> |

| Measure            | Item No.:SGHL21112608 Top dia:80mm Bottom dia:74mm Height:90mm Weight:303g Capacity:290ml |
|--------------------|-------------------------------------------------------------------------------------------|
| Packaging          | Normal packaging, individual gift box, PVC box, window box, color box, white box, etc.    |
| delivery time      | Confirmed within 35 days of the rehearsal and order                                       |
| payment expression | 30% deposit by T/T in advance and the remaining amount against the copy of B/L            |
| Broadcast          | At sea, air, according to Express and your shipping representative is acceptable          |
| Usage event        | Residential culture, wedding decoration, wedding lectures, decorative improvement,        |