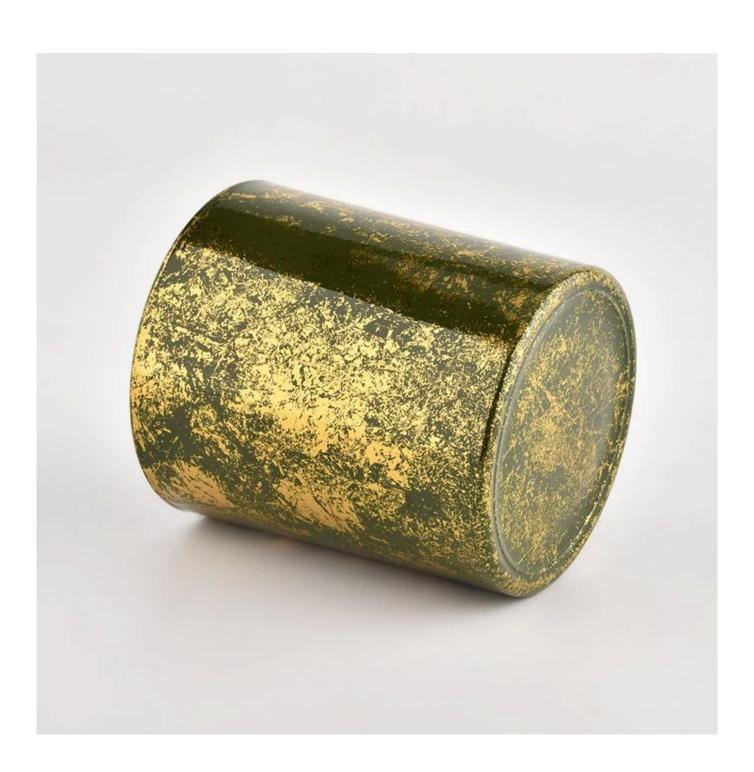

## product description

| Product name | Custom wholesale Luxury gold green glass Empty Candle Jar Candle Vessel                                             |
|--------------|---------------------------------------------------------------------------------------------------------------------|
| Icampia tima | <ol> <li>5 days if there is glass shape and size</li> <li>15 days if you need new shapes and sizes glass</li> </ol> |

| Measure            | Item No.:SGHL21112608 Top dia:80mm Bottom dia:74mm Height:90mm Weight:303g Capacity:290ml |
|--------------------|-------------------------------------------------------------------------------------------|
| Packaging          | Normal packaging, individual gift box, PVC box, window box, color box, white box, etc.    |
| delivery time      | Confirmed within 35 days of the rehearsal and order                                       |
| payment expression | 30% deposit by T/T in advance and the remaining amount against the copy of B/L            |
| Broadcast          | At sea, air, according to Express and your shipping representative is acceptable          |
| Usage event        | Residential culture, wedding decoration, wedding lectures, decorative improvement,        |