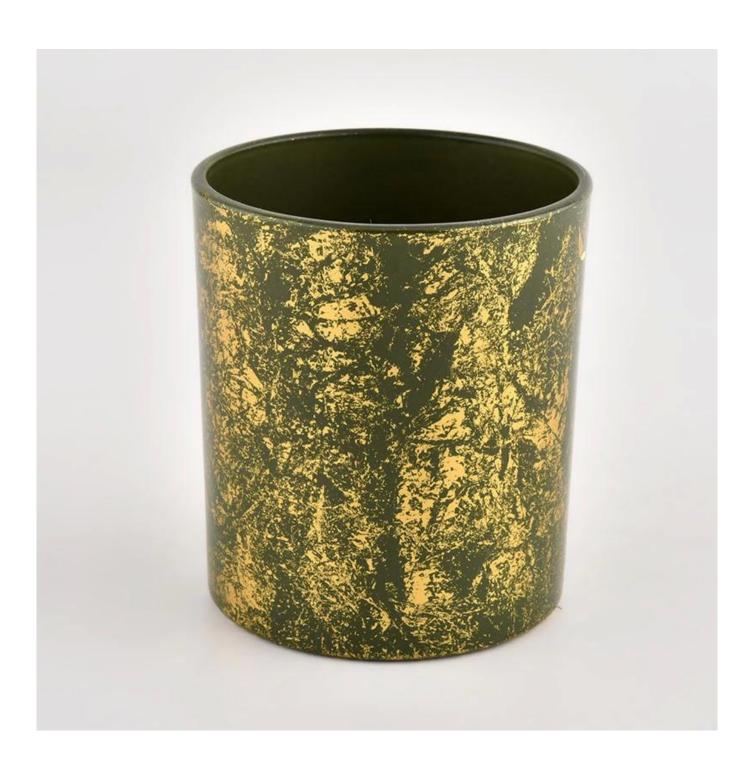

## product description

| Product name | Custom wholesale Luxury gold green glass Empty Candle Jar Candle Vessel                                             |
|--------------|---------------------------------------------------------------------------------------------------------------------|
| Icampia tima | <ol> <li>5 days if there is glass shape and size</li> <li>15 days if you need new shapes and sizes glass</li> </ol> |

| Measure            | Item No.:SGHL21112608 Top dia:80mm Bottom dia:74mm Height:90mm Weight:303g Capacity:290ml |
|--------------------|-------------------------------------------------------------------------------------------|
| Packaging          | Normal packaging, individual gift box, PVC box, window box, color box, white box, etc.    |
| delivery time      | Confirmed within 35 days of the rehearsal and order                                       |
| payment expression | 30% deposit by T/T in advance and the remaining amount against the copy of B/L            |
| Broadcast          | At sea, air, according to Express and your shipping representative is acceptable          |
| Usage event        | Residential culture, wedding decoration, wedding lectures, decorative improvement,        |