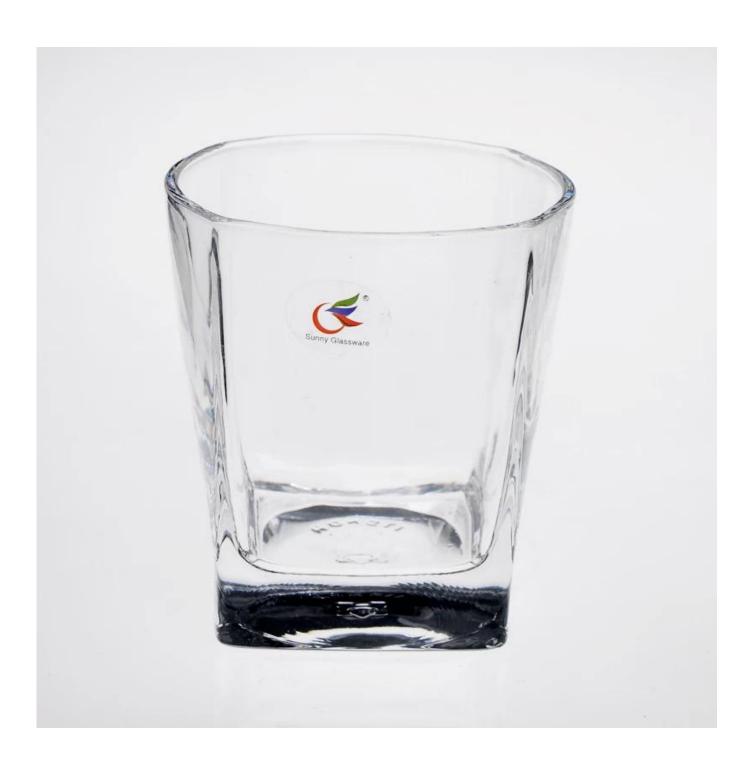

### **Custom whisky glass with square bottom**

### Man & Comme **Product Details** Item No. SGJB309C Size 82\*60\*89mm Color Yellow, blue, pupple. any customized color is available Material Hight white glass Craft Machine press 7-10 days Sample Terms of T/T 30% in advance, balance 70% against copy of B/L payment Dish washer test, FDA, LFGB,ISO Certification 1, Customized logo 2, Deep process like color painting, frosting, electroplating, laser engraving, decal printing, ion For your choice 3, Special packing like shrink wrap, color gift box, white box etc available 4, Different shape, size and design meet your needs