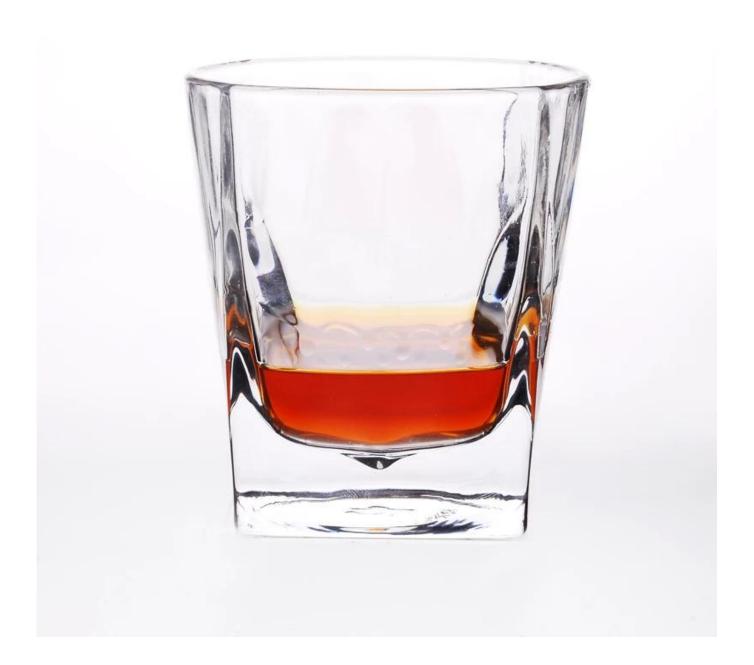

### **Custom whisky glass with square bottom**

### Man & Comme **Product Details** Item No. SGJB309C Size 82\*60\*89mm Color Yellow, blue, pupple. any customized color is available Material Hight white glass Craft Machine press 7-10 days Sample Terms of T/T 30% in advance, balance 70% against copy of B/L payment Dish washer test, FDA, LFGB,ISO Certification 1, Customized logo 2, Deep process like color painting, frosting, electroplating, laser engraving, decal printing, ion For your choice 3, Special packing like shrink wrap, color gift box, white box etc available 4, Different shape, size and design meet your needs