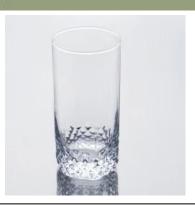

### **Custom whisky glass with square bottom**

### Man & Comme **Product Details** Item No. SGJB309C Size 82\*60\*89mm Color Yellow, blue, pupple. any customized color is available Material Hight white glass Craft Machine press 7-10 days Sample Terms of T/T 30% in advance, balance 70% against copy of B/L payment Dish washer test, FDA, LFGB,ISO Certification 1, Customized logo 2, Deep process like color painting, frosting, electroplating, laser engraving, decal printing, ion For your choice 3, Special packing like shrink wrap, color gift box, white box etc available 4, Different shape, size and design meet your needs