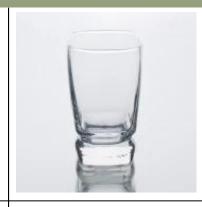

### **Custom whisky glass with square bottom**

### Man & Comme **Product Details** Item No. SGJB309C Size 82\*60\*89mm Color Yellow, blue, pupple. any customized color is available Material Hight white glass Craft Machine press 7-10 days Sample Terms of T/T 30% in advance, balance 70% against copy of B/L payment Dish washer test, FDA, LFGB,ISO Certification 1, Customized logo 2, Deep process like color painting, frosting, electroplating, laser engraving, decal printing, ion For your choice 3, Special packing like shrink wrap, color gift box, white box etc available 4, Different shape, size and design meet your needs