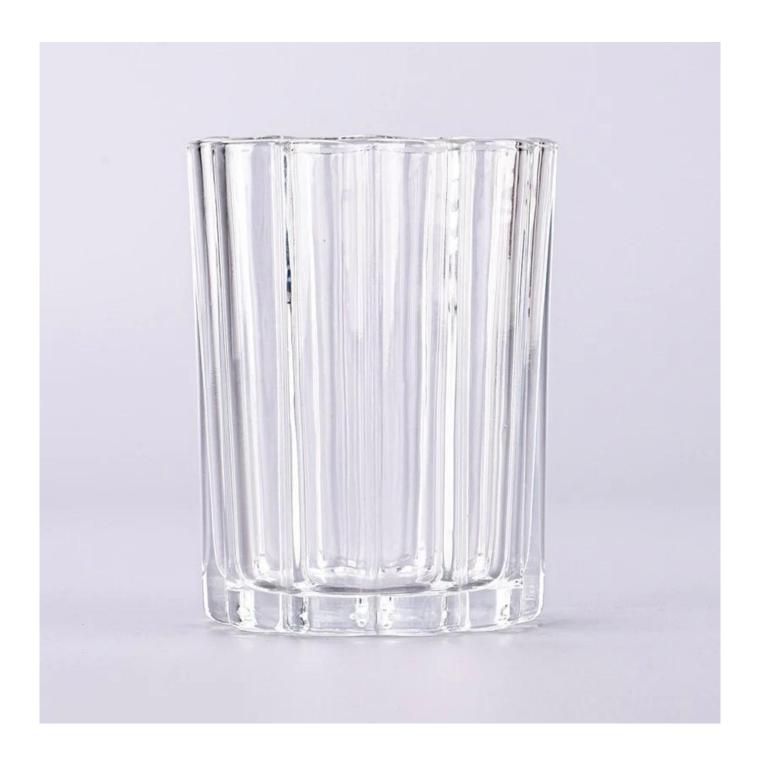

# Custom transparent flower shaped <u>glass candle</u> <u>holder</u> wholesale

- Upmost dedication to design, never compression on quality
- <u>Sunny Glassware</u> strictly protect the customers' designs, all the newly designed items from us haven't been copied in three years.
- Product quality is the major focus in <u>Sunny Glassware Sunny Glassware</u> once demolished 80,000 pcs of glass vessel with barely visible blemish.

## product description

| product<br>name   | Custom transparent flower shaped <b>glass candle holder</b> wholesale                            |
|-------------------|--------------------------------------------------------------------------------------------------|
| Sample<br>time    | 1. 5 days if there is glass shape and size<br>2. 15 days, if you need new shapes and sizes glass |
| Measure           | Item No.:SGKY23110309 Top dia:80 mm Bottom dia:74 mm Height:105 mm Weight:321 g Capacity:313 ml  |
| Packing           | Normal packing, Individual gift box, PVC box, window box, color box, white box, etc              |
| Delivery<br>time  | Within 35 days after the sample and order confirmed                                              |
| Payment<br>term   | 30% deposit by T/T in advance and the balance against the copy of B/L                            |
| Shipment          | By sea,by air,by Express and your shipping agent is acceptable                                   |
| Usage<br>Occasion | Home decor,Wedding Decoration,Wedding Favors,Decoration enhancement,                             |

This **candle holder** is made of high quality glass material and has the characteristics of durability. Its simple and elegant design can add a warm and romantic atmosphere to your home environment.

This **candle holder** is not only suitable for home use, but also can be used as an ornament in commercial places. It can be placed on the dining table, living room, bedroom, study and other occasions to add a unique charm to your space.

Our **candle holder** also feature a non-slip design that effectively prevents the candlestick from sliding or tilting during use. Its appearance is smooth and refined, and it is easy to clean and maintain.