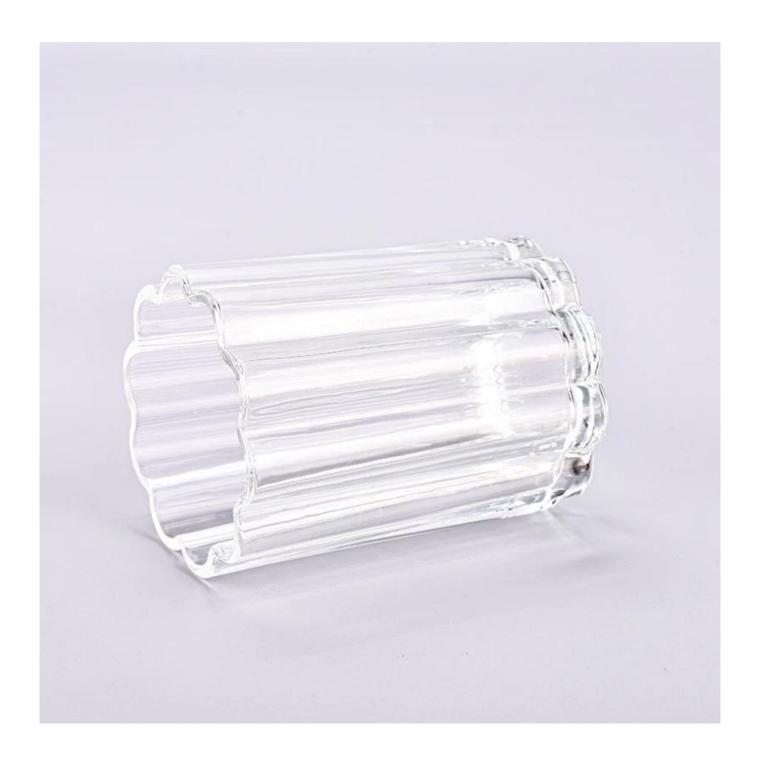

## product description

| product<br>name   | Custom transparent flower shaped <b>glass candle holder</b> wholesale                            |
|-------------------|--------------------------------------------------------------------------------------------------|
| Sample<br>time    | 1. 5 days if there is glass shape and size<br>2. 15 days, if you need new shapes and sizes glass |
| Measure           | Item No.:SGKY23110309 Top dia:80 mm Bottom dia:74 mm Height:105 mm Weight:321 g Capacity:313 ml  |
| Packing           | Normal packing, Individual gift box, PVC box, window box, color box, white box, etc              |
| Delivery<br>time  | Within 35 days after the sample and order confirmed                                              |
| Payment<br>term   | 30% deposit by T/T in advance and the balance against the copy of B/L                            |
| Shipment          | By sea,by air,by Express and your shipping agent is acceptable                                   |
| Usage<br>Occasion | Home decor,Wedding Decoration,Wedding Favors,Decoration enhancement,                             |

This **candle holder** is made of high quality glass material and has the characteristics of durability. Its simple and elegant design can add a warm and romantic atmosphere to your home environment.

This **candle holder** is not only suitable for home use, but also can be used as an ornament in commercial places. It can be placed on the dining table, living room, bedroom, study and other occasions to add a unique charm to your space.

Our **candle holder** also feature a non-slip design that effectively prevents the candlestick from sliding or tilting during use. Its appearance is smooth and refined, and it is easy to clean and maintain.