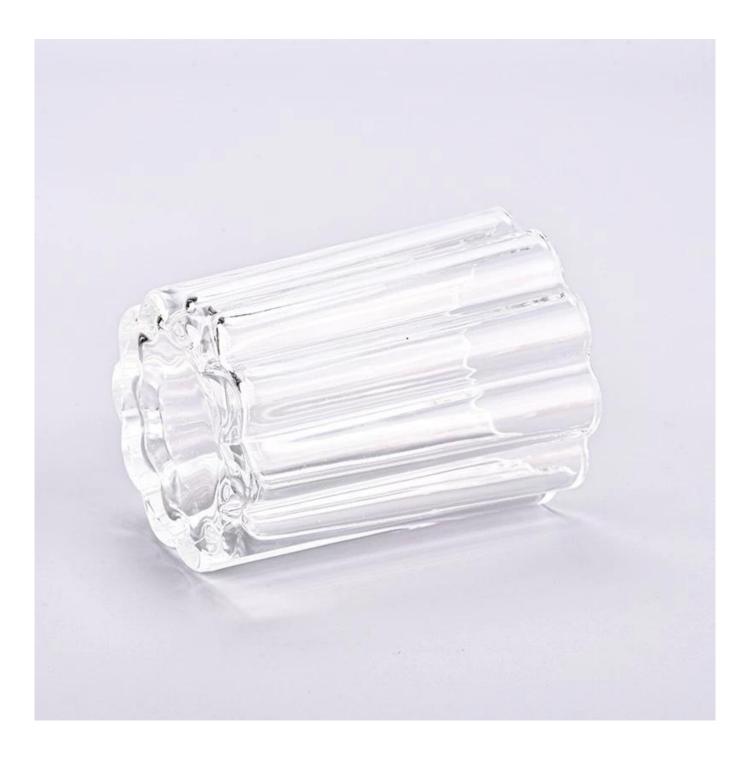

## product description

| product<br>name   | Custom transparent flower shaped <b>glass candle holder</b> wholesale                            |
|-------------------|--------------------------------------------------------------------------------------------------|
| Sample<br>time    | 1. 5 days if there is glass shape and size<br>2. 15 days, if you need new shapes and sizes glass |
| Measure           | Item No.:SGKY23110309 Top dia:80 mm Bottom dia:74 mm Height:105 mm Weight:321 g Capacity:313 ml  |
| Packing           | Normal packing, Individual gift box, PVC box, window box, color box, white box, etc              |
| Delivery<br>time  | Within 35 days after the sample and order confirmed                                              |
| Payment<br>term   | 30% deposit by T/T in advance and the balance against the copy of B/L                            |
| Shipment          | By sea,by air,by Express and your shipping agent is acceptable                                   |
| Usage<br>Occasion | Home decor,Wedding Decoration,Wedding Favors,Decoration enhancement,                             |

This **candle holder** is made of high quality glass material and has the characteristics of durability. Its simple and elegant design can add a warm and romantic atmosphere to your home environment.

This **candle holder** is not only suitable for home use, but also can be used as an ornament in commercial places. It can be placed on the dining table, living room, bedroom, study and other occasions to add a unique charm to your space.

Our **candle holder** also feature a non-slip design that effectively prevents the candlestick from sliding or tilting during use. Its appearance is smooth and refined, and it is easy to clean and maintain.