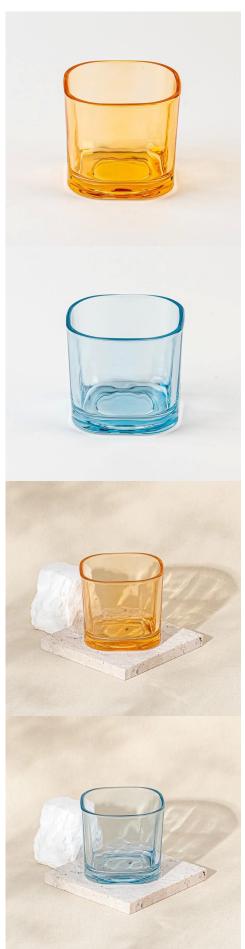

#### **Major advantage**

Focus on luxury design

About 80% of American perfume brand suppliers

- . AQL plus 6 strict rigorous QC test standards
- . Maintain quality and sample and bulk products

Item No:SGCX25031004 Top dia: 72\*72mm Bottom dia: 65\*65mm Height: 65mm Weight: 188g Capacity: 185ml

#### feature of product

- 1. High quality home decorative glass incense bottle.

  2. Applicable to hotel, wedding,
- etc.
- 3. Meet the function of ASTM test products.

#### Let you choose

- 1. Various drawings and sizes are available.
- 2. Any painted, cutting, plating,
- laser model processing tool.

  3. Shrink film, color gift box, white gift box and other special packaging.