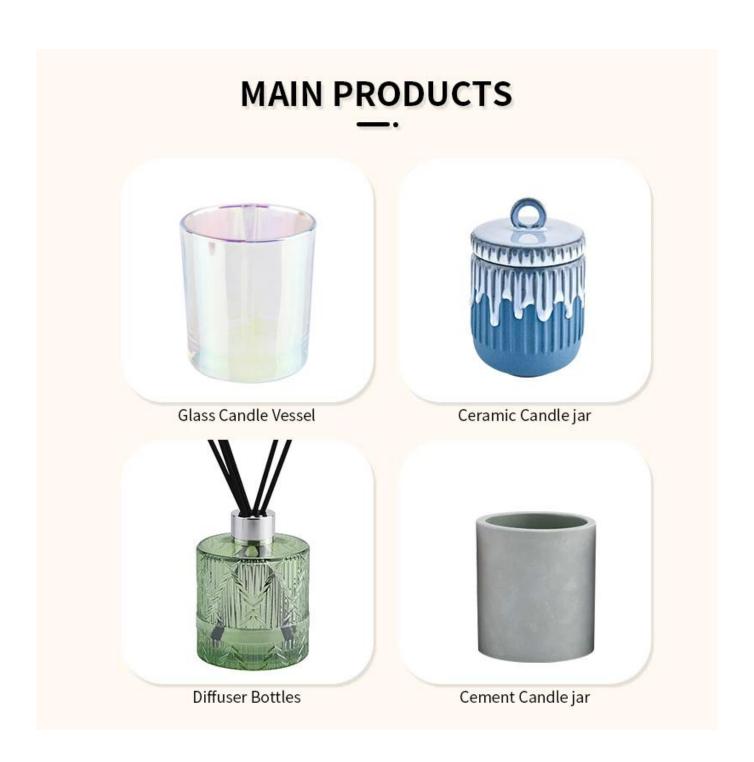

## Custom square glass candle jar wholesale

Sunny Glassware not only produces OEM / ODM orders, but also helps many brands start from the product concept.

There are about 5,000 items which cover all daily-used glassware and ceramic ware, e.g. candle holders, borosilicate glass, bottles, tumblers, jars, stemware, tableware & drinkware, bathroom accessories etc. The products can meet FDA, LFGB, CA 65, ASTM, dishwasher test.