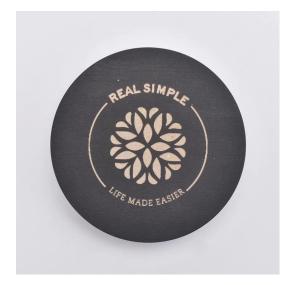

## **Custom size Black Engraved Candle Jar SIlicone Seal Wooden Lids**



## No second Co.in China

Our design team achieve Customers' Ideas becoming creative fragrance products and sell them very well





## No second Co.in China

Our QC is more QC than our customer's QC

**Process Crafts** 

## **DEEP PROCESSING**



# **01** ELECTROPLATING

# **02** LASER ENGRAVING





**03** SPRAYING

# **04** VACUUM ELECTROPLATING





**05** SCREEN PRINTING Mano - 5 N

### Product Details

## Why choose Sunny Glassware Candle holders



#### Unique market advantage

- . Focus on designs
- . candle holder supplier for 80% USA fragrance brand
- . AQL plus 6 strict and sunny QC test standards
- . Maintain quality consistent with sample and quality product

#### **Ceremony design awareness**

Designed by award winning professional in SG . Received a very admirable NEST fragrance . Friend or business relationship gift . Relaxation and romantic life





#### Flexible size design allows your market to grow rapidly

Item No.: SGL19052929 Dia:81mm Height:16mm Weight:30g

MOQ:3000pcs

Custom designs and different sizes available

With our strong support, our customers are growing rapidly, from small labs to industry leaders.

## Packing & Shipping Different From The Peer

Own professional shipping company( Shenzhen Sunny Worldwi