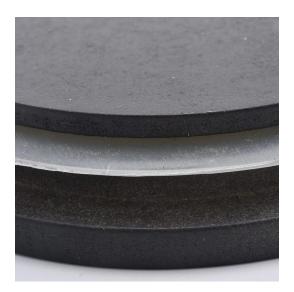

### Product Details

#### Flexible size design allows your market to grow rapidly

Item No.: SGL19052929 Dia:81mm Height:16mm Weight:30g

MOQ:3000pcs

Custom designs and different sizes available

With our strong support, our customers are growing rapidly, from small labs to industry leaders.