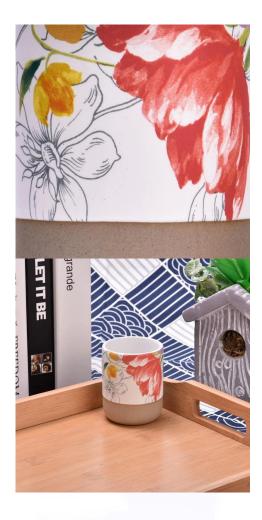

# Flexible size design can be expanded quickly Your market Top dia: 63mm Bottom dia: 45mm Height: 79mm Woight: 150g

Weight: 159g Capacity: 175ml

We translate your ideas into creative spices products, we sell yourself in the local market.

#### feature of product

- 1. High quality home decorative glass incense bottle.
  2. Applicable to hotel, wedding, etc.
  3. Meet the function of ASTM test
- products.

- . Decorative dinner in the bar or bar
- . Suitable for families, hotels or gardens
- . Special lover gif
- . Any chance of decoration