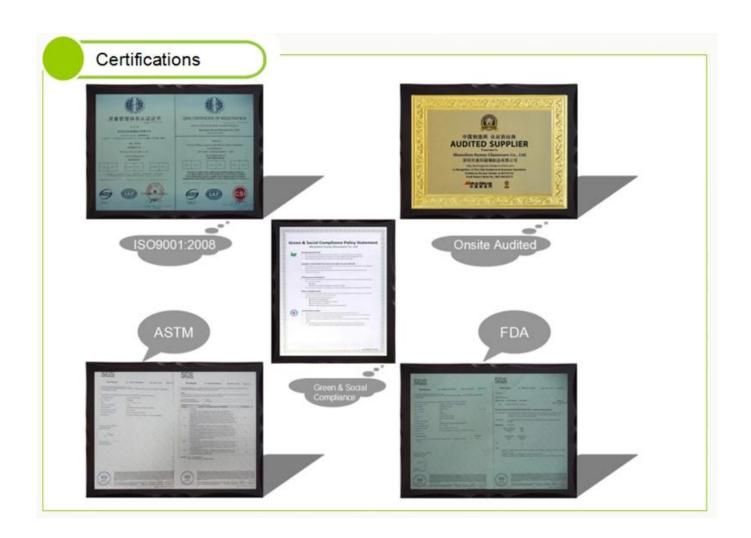

## Product Details

| Element name     | Custom made empty round perfume glass bottle for personal care                                                                                                                                              |  |  |  |  |
|------------------|-------------------------------------------------------------------------------------------------------------------------------------------------------------------------------------------------------------|--|--|--|--|
| Item number      | SGCS20043022                                                                                                                                                                                                |  |  |  |  |
| size             | Top dia: 15mm Bottom dia: 46mm Height:54mm Weight: 80g Capacity: 40ml                                                                                                                                       |  |  |  |  |
| Sampling time    | 1.5 days if the shape and size of the products exist 2.15 days if you need new shape and size of the products                                                                                               |  |  |  |  |
| package          | 24pcs / 36pcs / 48pcs security regular packing and so on. For export carton with egg divider                                                                                                                |  |  |  |  |
| MOQ              | 3000pcs                                                                                                                                                                                                     |  |  |  |  |
| Delivery time    | Within 35 days after the order confirmed                                                                                                                                                                    |  |  |  |  |
| Payment terms    | 30% deposit by T / T in advance, balance against copy of B / L                                                                                                                                              |  |  |  |  |
| Product features | <ol> <li>High quality and competitive prices</li> <li>Test of FDA, SGS, LFGB etc.</li> <li>Eco friendly</li> <li>It is widely aimed at weddings, parties, home, bars, etc.</li> <li>machine made</li> </ol> |  |  |  |  |