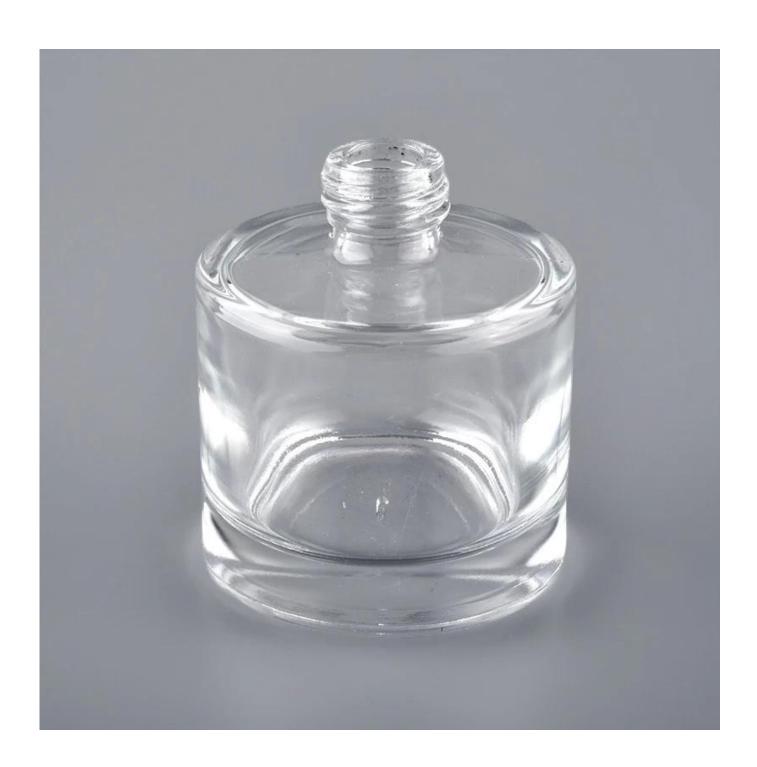

## Product Details

| Element name     | Custom made empty round perfume glass bottle for personal care                                                                                                                                              |  |  |  |  |
|------------------|-------------------------------------------------------------------------------------------------------------------------------------------------------------------------------------------------------------|--|--|--|--|
| Item number      | SGCS20043022                                                                                                                                                                                                |  |  |  |  |
| size             | Top dia: 15mm Bottom dia: 46mm Height:54mm Weight: 80g Capacity: 40ml                                                                                                                                       |  |  |  |  |
| Sampling time    | 1.5 days if the shape and size of the products exist 2.15 days if you need new shape and size of the products                                                                                               |  |  |  |  |
| package          | 24pcs / 36pcs / 48pcs security regular packing and so on. For export carton with egg divider                                                                                                                |  |  |  |  |
| MOQ              | 3000pcs                                                                                                                                                                                                     |  |  |  |  |
| Delivery time    | Within 35 days after the order confirmed                                                                                                                                                                    |  |  |  |  |
| Payment terms    | 30% deposit by T / T in advance, balance against copy of B / L                                                                                                                                              |  |  |  |  |
| Product features | <ol> <li>High quality and competitive prices</li> <li>Test of FDA, SGS, LFGB etc.</li> <li>Eco friendly</li> <li>It is widely aimed at weddings, parties, home, bars, etc.</li> <li>machine made</li> </ol> |  |  |  |  |