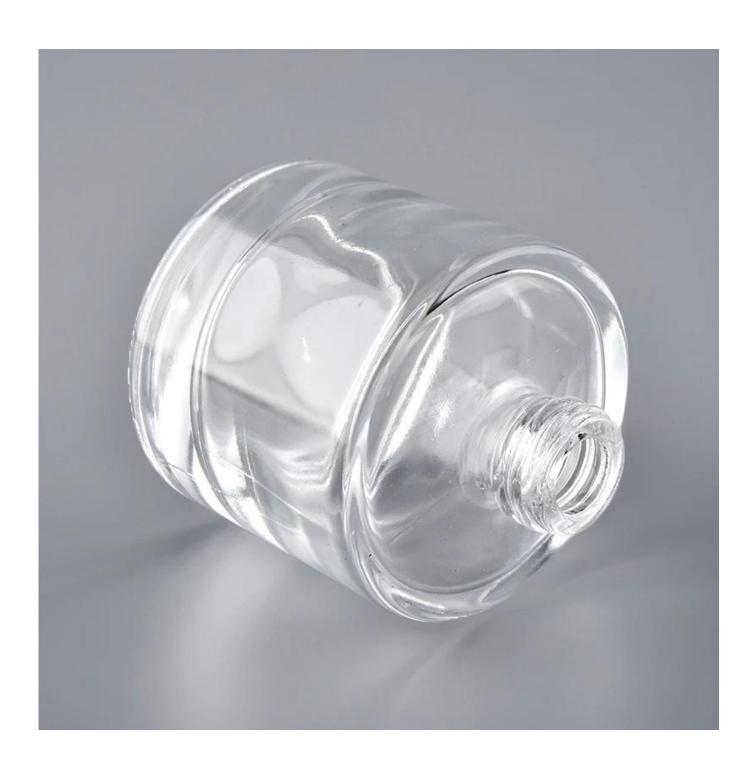

## Product Details

| Element name     | Custom made empty round perfume glass bottle for personal care                                                                                                                                              |  |  |  |  |
|------------------|-------------------------------------------------------------------------------------------------------------------------------------------------------------------------------------------------------------|--|--|--|--|
| Item number      | SGCS20043022                                                                                                                                                                                                |  |  |  |  |
| size             | Top dia: 15mm Bottom dia: 46mm Height:54mm Weight: 80g Capacity: 40ml                                                                                                                                       |  |  |  |  |
| Sampling time    | 1.5 days if the shape and size of the products exist 2.15 days if you need new shape and size of the products                                                                                               |  |  |  |  |
| package          | 24pcs / 36pcs / 48pcs security regular packing and so on. For export carton with egg divider                                                                                                                |  |  |  |  |
| MOQ              | 3000pcs                                                                                                                                                                                                     |  |  |  |  |
| Delivery time    | Within 35 days after the order confirmed                                                                                                                                                                    |  |  |  |  |
| Payment terms    | 30% deposit by T / T in advance, balance against copy of B / L                                                                                                                                              |  |  |  |  |
| Product features | <ol> <li>High quality and competitive prices</li> <li>Test of FDA, SGS, LFGB etc.</li> <li>Eco friendly</li> <li>It is widely aimed at weddings, parties, home, bars, etc.</li> <li>machine made</li> </ol> |  |  |  |  |