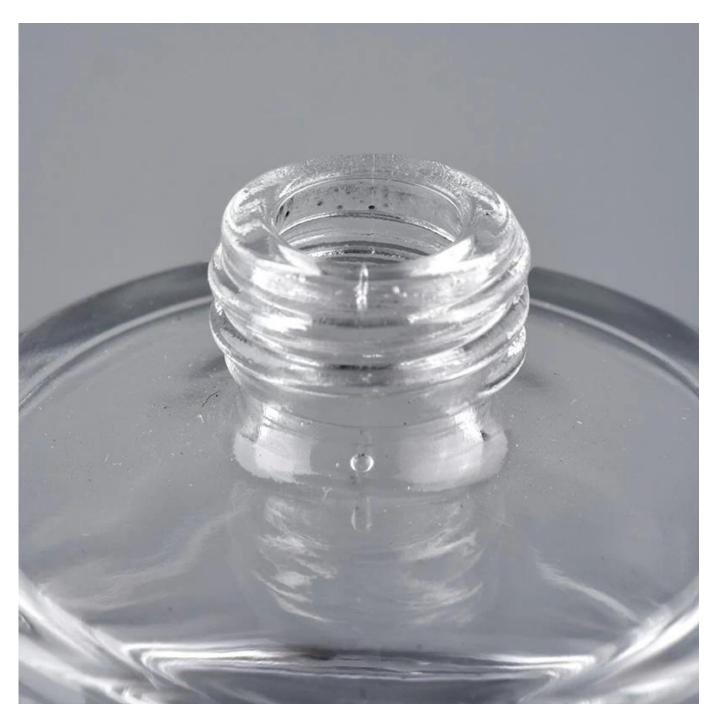

## Product Details

| Element name     | Custom made empty round perfume glass bottle for personal care                                                                                                                                              |  |  |  |  |
|------------------|-------------------------------------------------------------------------------------------------------------------------------------------------------------------------------------------------------------|--|--|--|--|
| Item number      | SGCS20043022                                                                                                                                                                                                |  |  |  |  |
| size             | Top dia: 15mm Bottom dia: 46mm Height:54mm Weight: 80g Capacity: 40ml                                                                                                                                       |  |  |  |  |
| Sampling time    | 1.5 days if the shape and size of the products exist 2.15 days if you need new shape and size of the products                                                                                               |  |  |  |  |
| package          | 24pcs / 36pcs / 48pcs security regular packing and so on. For export carton with egg divider                                                                                                                |  |  |  |  |
| MOQ              | 3000pcs                                                                                                                                                                                                     |  |  |  |  |
| Delivery time    | Within 35 days after the order confirmed                                                                                                                                                                    |  |  |  |  |
| Payment terms    | 30% deposit by T / T in advance, balance against copy of B / L                                                                                                                                              |  |  |  |  |
| Product features | <ol> <li>High quality and competitive prices</li> <li>Test of FDA, SGS, LFGB etc.</li> <li>Eco friendly</li> <li>It is widely aimed at weddings, parties, home, bars, etc.</li> <li>machine made</li> </ol> |  |  |  |  |