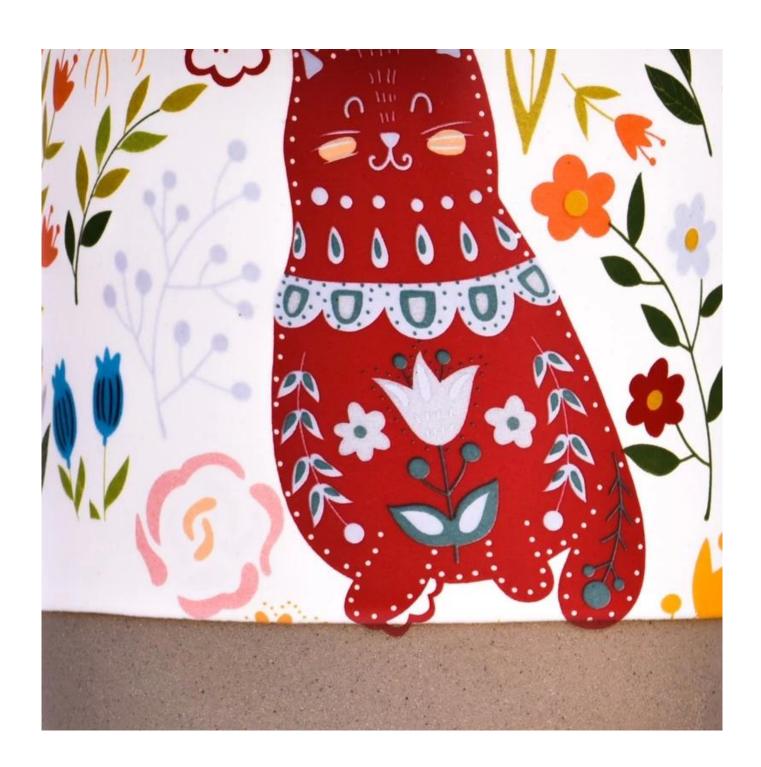

-----------------|--------------------------------------------------------------|---------------------------------------------------------------------------------------------------------|
| 5. <u>Design</u>    | * Strong design team<br>* 15 new items release monthly       | * Unique design<br>*<br>Improve your market competitive power                                           |
| 6. Capacity         | * 2000 square meters factory<br>* 144 million pieces monthly | * To meet your mass orders<br>* Shorten the delivery lead time                                          |
| 7. <u>Logistics</u> | We have our own SUNNY WORLDWIDE LOGISTICS(SZ) LIMITED        | * Seamless communication * Avoid too many contact points * Streamline management * Save cost indirectly |

### **Product Pictures**













# **MAIN PRODUCTS**

















### **Quality Control**

Sunny Glassware follow ANSI/ASQ Z1.4-2008 Quality Control System strictly as following to prevent defective candle holders before delivery.

#### \* 4 rounds inspection procedure

- (1). Inspect all raw materials before producing.
- (2). Check the mass produced sample comparing to client's signed sample.
- (3). Inspect semi-products during production
- (4). Check the finish products and the package before and after sending the warehouse.

### \* 6 main check points

(1). Workmanship appearance

- (2). Quantity
- (2). Qualitary(3). Style, material, color(3). Packing & Loading(4). Marking/Label
- (5). Data measurement/function/field test(6). Made by skilled workers

### Onsite Inspection













**Packaging** 





We h