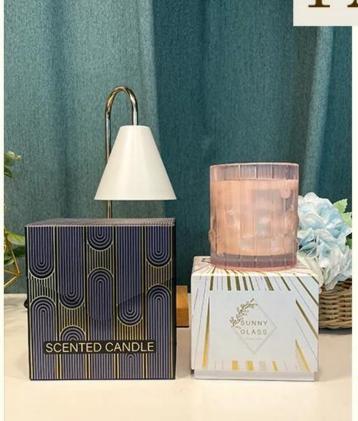

# **MAIN PRODUCTS**

















### **Quality Control**

Sunny Glassware follow ANSI/ASQ Z1.4-2008 Quality Control System strictly as following to prevent defective candle holders before delivery.

#### \* 4 rounds inspection procedure

- (1). Inspect all raw materials before producing.
- (2). Check the mass produced sample comparing to client's signed sample.
- (3). Inspect semi-products during production
- (4). Check the finish products and the package before and after sending the warehouse.

### \* 6 main check points

(1). Workmanship appearance

- (2). Quantity
- (2). Qualitary(3). Style, material, color(3). Packing & Loading(4). Marking/Label
- (5). Data measurement/function/field test(6). Made by skilled workers

### Onsite Inspection













**Packaging** 





We have Normal packing, PVC box Window box,carton box,pallet Color box, White box,ect.

of course, we can customize Individual gift box for you.







## CERTIFICATIONS



### **Company Information**

**Shenzhen Sunny Glassware Co., Ltd** was established in 1992.

We have been in glassware area for more than 25 years, as a professional manufacturer, we specialized in designing glassware, manufacturing glassware as well as exporting.

Our products lines range from handmade to machine made.

We already produced abundant products such as <u>glass tumbler</u>, <u>borosilicate glass</u>, vase, <u>glass bowl</u>, <u>candle holder</u>, <u>stemware</u>, <u>bathroom accessories</u>, <u>tableware</u>, drinking glass, etc. all the daily use glassware, in total there are more than 4,000 different s