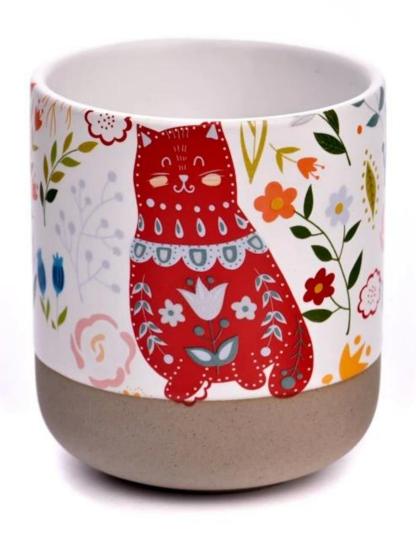

-------------------|--------------------------------------------------------------|---------------------------------------------------------------------------------------------------------|
| 5. <u>Design</u>    | * Strong design team<br>* 15 new items release monthly       | * Unique design<br>*<br>Improve your market competitive power                                           |
| 6. Capacity         | * 2000 square meters factory<br>* 144 million pieces monthly | * To meet your mass orders<br>* Shorten the delivery lead time                                          |
| 7. <u>Logistics</u> | We have our own SUNNY WORLDWIDE LOGISTICS(SZ) LIMITED        | * Seamless communication * Avoid too many contact points * Streamline management * Save cost indirectly |

### **Product Pictures**













# **MAIN PRODUCTS**

















### **Quality Control**

Sunny Glassware follow ANSI/ASQ Z1.4-2008 Quality Control System strictly as following to prevent defective candle holders before delivery.

#### \* 4 rounds inspection procedure

- (1). Inspect all raw materials before producing.
- (2). Check the mass produced sample comparing to client's signed sample.
- (3). Inspect semi-products during production
- (4). Check the finish products and the package before and after sending the warehouse.

### \* 6 main check points

(1). Workmanship appearance

- (2). Quantity
- (2). Qualitary(3). Style, material, color(3). Packing & Loading(4). Marking/Label
- (5). Data measurement/function/field test(6). Made by skilled workers

### Onsite Inspection













**Packaging** 





We