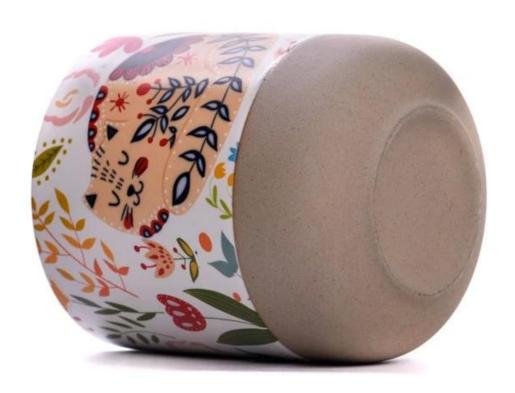

---------------------|--------------------------------------------------------------|---------------------------------------------------------------------------------------------------------|
| 5. <u>Design</u>    | * Strong design team<br>* 15 new items release monthly       | * Unique design<br>*<br>Improve your market competitive power                                           |
| 6. Capacity         | * 2000 square meters factory<br>* 144 million pieces monthly | * To meet your mass orders<br>* Shorten the delivery lead time                                          |
| 7. <u>Logistics</u> | We have our own SUNNY WORLDWIDE LOGISTICS(SZ) LIMITED        | * Seamless communication * Avoid too many contact points * Streamline management * Save cost indirectly |

### **Product Pictures**













# **MAIN PRODUCTS**

















### **Quality Control**

Sunny Glassware follow ANSI/ASQ Z1.4-2008 Quality Control System strictly as following to prevent defective candle holders before delivery.

#### \* 4 rounds inspection procedure

- (1). Inspect all raw materials before producing.
- (2). Check the mass produced sample comparing to client's signed sample.
- (3). Inspect semi-products during production
- (4). Check the finish products and the package before and after sending the warehouse.

### \* 6 main check points

(1). Workmanship appearance

- (2). Quantity
- (2). Qualitary(3). Style, material, color(3). Packing & Loading(4). Marking/Label
- (5). Data measurement/function/field test(6). Made by skilled workers

### Onsite Inspection













**Packaging**