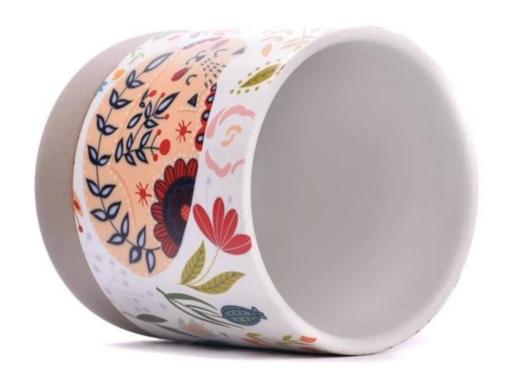

|---------------------|--------------------------------------------------------------|---------------------------------------------------------------------------------------------------------|
| 5. <u>Design</u>    | * Strong design team<br>* 15 new items release monthly       | * Unique design<br>*<br>Improve your market competitive power                                           |
| 6. Capacity         | * 2000 square meters factory<br>* 144 million pieces monthly | * To meet your mass orders<br>* Shorten the delivery lead time                                          |
| 7. <u>Logistics</u> | We have our own SUNNY WORLDWIDE LOGISTICS(SZ) LIMITED        | * Seamless communication * Avoid too many contact points * Streamline management * Save cost indirectly |

### **Product Pictures**













# **MAIN PRODUCTS**

















### **Quality Control**

Sunny Glassware follow ANSI/ASQ Z1.4-2008 Quality Control System strictly as following to prevent defective candle holders before delivery.

#### \* 4 rounds inspection procedure

- (1). Inspect all raw materials before producing.
- (2). Check the mass produced sample comparing to client's signed sample.
- (3). Inspect semi-products during production
- (4). Check the finish products and the package before and after sending the warehouse.

### \* 6 main check points

(1). Workmanship appearance

- (2). Quantity
- (2). Qualitary(3). Style, material, color(3). Packing & Loading(4). Marking/Label
- (5). Data measurement/function/field test(6). Made by skilled workers

### Onsite Inspection













**Packaging**