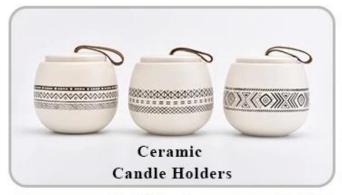

---------------------------------------------------|---------------------------------------------------------------------------------------------------------|
| 5. <u>Design</u>    | * Strong design team<br>* 15 new items release monthly       | * Unique design<br>*<br>Improve your market competitive power                                           |
| 6. Capacity         | * 2000 square meters factory<br>* 144 million pieces monthly | * To meet your mass orders<br>* Shorten the delivery lead time                                          |
| 7. <u>Logistics</u> | We have our own SUNNY WORLDWIDE LOGISTICS(SZ) LIMITED        | * Seamless communication * Avoid too many contact points * Streamline management * Save cost indirectly |

### **Product Pictures**













# **MAIN PRODUCTS**

















### **Quality Control**

Sunny Glassware follow ANSI/ASQ Z1.4-2008 Quality Control System strictly as following to prevent defective candle holders before delivery.

#### \* 4 rounds inspection procedure

- (1). Inspect all raw materials before producing.
- (2). Check the mass produced sample comparing to client's signed sample.
- (3). Inspect semi-products during production
- (4). Check the finish products and the package before and after sending the warehouse.

### \* 6 main check points

(1). Workmanship appearance

- (2). Quantity
- (2). Qualitary(3). Style, material, color(3). Packing & Loading(4). Marking/Label
- (5). Data measurement/function/field test(6). Made by skilled workers

### Onsite Inspection













**Packaging** 





We have Normal packing, PVC box W