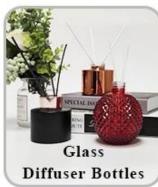

-----------------------------------------------|---------------------------------------------------------------------------------------------------------|
| 5. <u>Design</u>    | * Strong design team<br>* 15 new items release monthly       | * Unique design<br>*<br>Improve your market competitive power                                           |
| 6. Capacity         | * 2000 square meters factory<br>* 144 million pieces monthly | * To meet your mass orders<br>* Shorten the delivery lead time                                          |
| 7. <u>Logistics</u> | We have our own SUNNY WORLDWIDE LOGISTICS(SZ) LIMITED        | * Seamless communication * Avoid too many contact points * Streamline management * Save cost indirectly |

### **Product Pictures**













# **MAIN PRODUCTS**

















### **Quality Control**

Sunny Glassware follow ANSI/ASQ Z1.4-2008 Quality Control System strictly as following to prevent defective candle holders before delivery.

#### \* 4 rounds inspection procedure

- (1). Inspect all raw materials before producing.
- (2). Check the mass produced sample comparing to client's signed sample.
- (3). Inspect semi-products during production
- (4). Check the finish products and the package before and after sending the warehouse.

### \* 6 main check points

(1). Workmanship appearance

- (2). Quantity
- (2). Qualitary(3). Style, material, color(3). Packing & Loading(4). Marking/Label
- (5). Data measurement/function/field test(6). Made by skilled workers

### Onsite Inspection













**Packaging** 





We have Normal packing, PVC box Windo