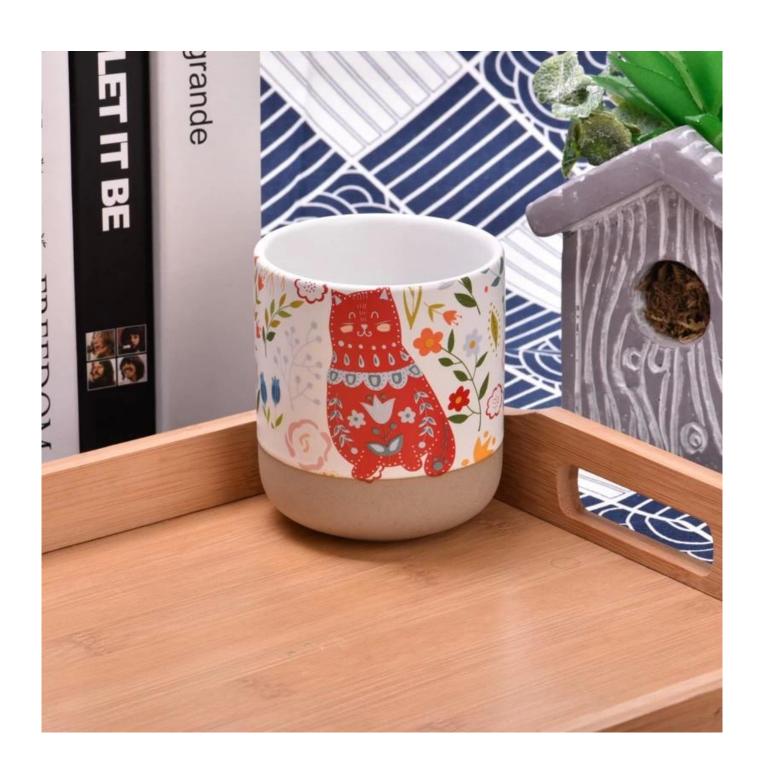

---------------|--------------------------------------------------------------|---------------------------------------------------------------------------------------------------------|
| 5. <u>Design</u>    | * Strong design team<br>* 15 new items release monthly       | * Unique design<br>*<br>Improve your market competitive power                                           |
| 6. Capacity         | * 2000 square meters factory<br>* 144 million pieces monthly | * To meet your mass orders<br>* Shorten the delivery lead time                                          |
| 7. <u>Logistics</u> | We have our own SUNNY WORLDWIDE LOGISTICS(SZ) LIMITED        | * Seamless communication * Avoid too many contact points * Streamline management * Save cost indirectly |

### **Product Pictures**













# **MAIN PRODUCTS**

















### **Quality Control**

Sunny Glassware follow ANSI/ASQ Z1.4-2008 Quality Control System strictly as following to prevent defective candle holders before delivery.

#### \* 4 rounds inspection procedure

- (1). Inspect all raw materials before producing.
- (2). Check the mass produced sample comparing to client's signed sample.
- (3). Inspect semi-products during production
- (4). Check the finish products and the package before and after sending the warehouse.

### \* 6 main check points

(1). Workmanship appearance

- (2). Quantity
- (2). Qualitary(3). Style, material, color(3). Packing & Loading(4). Marking/Label
- (5). Data measurement/function/field test(6). Made by skilled workers

### Onsite Inspection













**Packaging** 





We hav