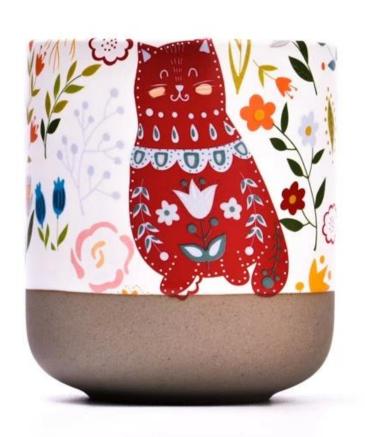

-------------|--------------------------------------------------------------|---------------------------------------------------------------------------------------------------------|
| 5. <u>Design</u>    | * Strong design team<br>* 15 new items release monthly       | * Unique design<br>*<br>Improve your market competitive power                                           |
| 6. Capacity         | * 2000 square meters factory<br>* 144 million pieces monthly | * To meet your mass orders<br>* Shorten the delivery lead time                                          |
| 7. <u>Logistics</u> | We have our own SUNNY WORLDWIDE LOGISTICS(SZ) LIMITED        | * Seamless communication * Avoid too many contact points * Streamline management * Save cost indirectly |

### **Product Pictures**













# **MAIN PRODUCTS**

















### **Quality Control**

Sunny Glassware follow ANSI/ASQ Z1.4-2008 Quality Control System strictly as following to prevent defective candle holders before delivery.

#### \* 4 rounds inspection procedure

- (1). Inspect all raw materials before producing.
- (2). Check the mass produced sample comparing to client's signed sample.
- (3). Inspect semi-products during production
- (4). Check the finish products and the package before and after sending the warehouse.

### \* 6 main check points

(1). Workmanship appearance

- (2). Quantity
- (2). Qualitary(3). Style, material, color(3). Packing & Loading(4). Marking/Label
- (5). Data measurement/function/field test(6). Made by skilled workers

### Onsite Inspection













**Packaging** 





We have