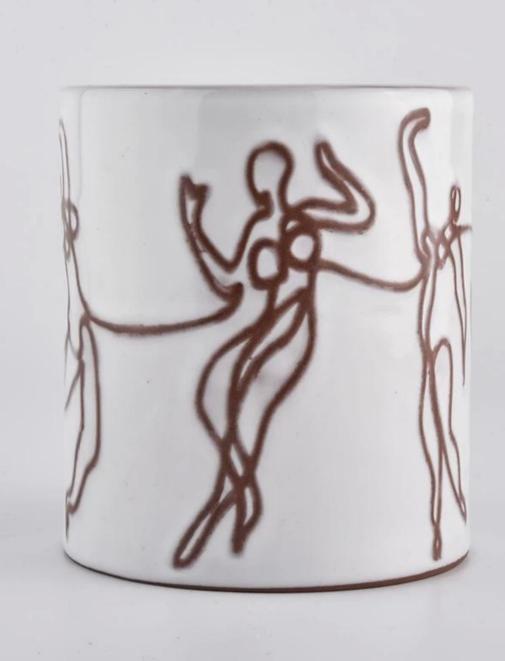

| product name     | Custom home wedding decor girls picture ceramic candle holder                                                                                                                                                               |
|------------------|-----------------------------------------------------------------------------------------------------------------------------------------------------------------------------------------------------------------------------|
| Item             | SGJF20032702                                                                                                                                                                                                                |
| Size             | Top dia: 92mm<br>Bottom dia: 92mm<br>Height: 104mm<br>Weight: 330g<br>Capacity: 450ml                                                                                                                                       |
| Capacity         | candle holders of different sizes etc. It's available                                                                                                                                                                       |
| Sampling time    | 1.5 days if the shape and size of the products exist 2.15 days if you need a new shape and size of products                                                                                                                 |
| package          | Regular safety packing 24pcs / 36pcs / 48pcs and so on for export carton with egg divider                                                                                                                                   |
| MOQ              | 3000pcs                                                                                                                                                                                                                     |
| Delivery time    | Within 55 days of order confirmation                                                                                                                                                                                        |
| Payment terms    | 30% deposit by T / T in advance, the balance after showing the copy of B / L                                                                                                                                                |
| Product features | <ol> <li>High quality and competitive prices</li> <li>ASTM test</li> <li>Eco-friendly</li> <li>It is widely aimed at weddings, parties, home, bars etc.</li> <li>ceramic contianer with transmutation decoration</li> </ol> |