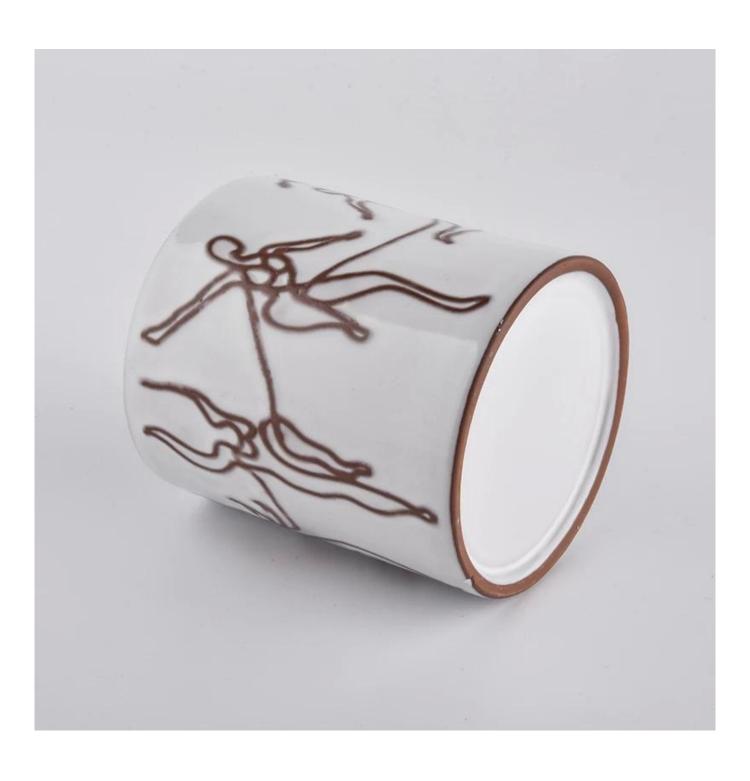

| product name     | Custom home wedding decor girls picture ceramic candle holder                                                                                                                                                               |
|------------------|-----------------------------------------------------------------------------------------------------------------------------------------------------------------------------------------------------------------------------|
| Item             | SGJF20032702                                                                                                                                                                                                                |
| Size             | Top dia: 92mm<br>Bottom dia: 92mm<br>Height: 104mm<br>Weight: 330g<br>Capacity: 450ml                                                                                                                                       |
| Capacity         | candle holders of different sizes etc. It's available                                                                                                                                                                       |
| Sampling time    | 1.5 days if the shape and size of the products exist 2.15 days if you need a new shape and size of products                                                                                                                 |
| package          | Regular safety packing 24pcs / 36pcs / 48pcs and so on for export carton with egg divider                                                                                                                                   |
| MOQ              | 3000pcs                                                                                                                                                                                                                     |
| Delivery time    | Within 55 days of order confirmation                                                                                                                                                                                        |
| Payment terms    | 30% deposit by T / T in advance, the balance after showing the copy of B / L                                                                                                                                                |
| Product features | <ol> <li>High quality and competitive prices</li> <li>ASTM test</li> <li>Eco-friendly</li> <li>It is widely aimed at weddings, parties, home, bars etc.</li> <li>ceramic contianer with transmutation decoration</li> </ol> |