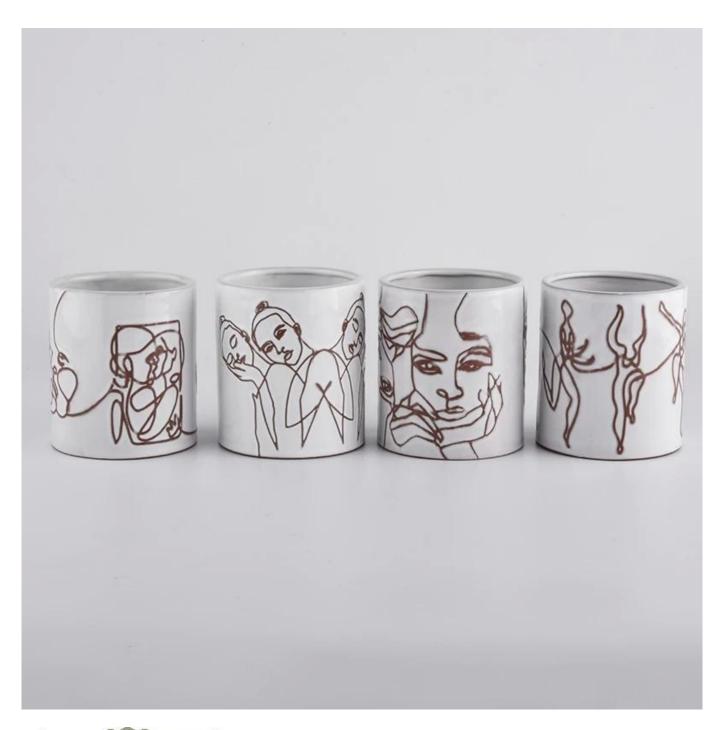

| product name     | Custom home wedding decor girls picture ceramic candle holder                                                                                                                                                               |
|------------------|-----------------------------------------------------------------------------------------------------------------------------------------------------------------------------------------------------------------------------|
| Item             | SGJF20032702                                                                                                                                                                                                                |
| Size             | Top dia: 92mm<br>Bottom dia: 92mm<br>Height: 104mm<br>Weight: 330g<br>Capacity: 450ml                                                                                                                                       |
| Capacity         | candle holders of different sizes etc. It's available                                                                                                                                                                       |
| Sampling time    | 1.5 days if the shape and size of the products exist 2.15 days if you need a new shape and size of products                                                                                                                 |
| package          | Regular safety packing 24pcs / 36pcs / 48pcs and so on for export carton with egg divider                                                                                                                                   |
| MOQ              | 3000pcs                                                                                                                                                                                                                     |
| Delivery time    | Within 55 days of order confirmation                                                                                                                                                                                        |
| Payment terms    | 30% deposit by T / T in advance, the balance after showing the copy of B / L                                                                                                                                                |
| Product features | <ol> <li>High quality and competitive prices</li> <li>ASTM test</li> <li>Eco-friendly</li> <li>It is widely aimed at weddings, parties, home, bars etc.</li> <li>ceramic contianer with transmutation decoration</li> </ol> |