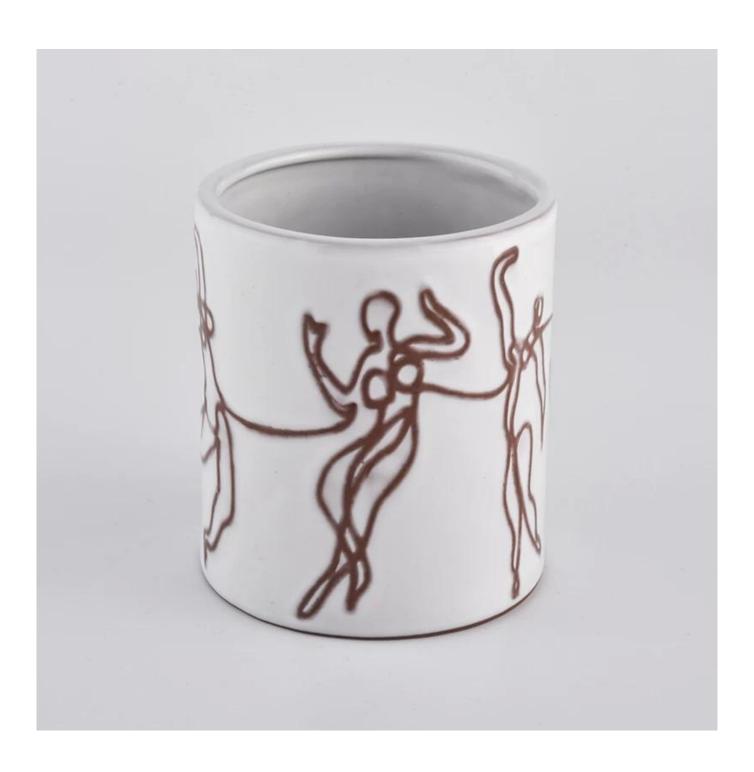

| product name     | Custom home wedding decor girls picture ceramic candle holder                                                                                                                                                               |
|------------------|-----------------------------------------------------------------------------------------------------------------------------------------------------------------------------------------------------------------------------|
| Item             | SGJF20032702                                                                                                                                                                                                                |
| Size             | Top dia: 92mm<br>Bottom dia: 92mm<br>Height: 104mm<br>Weight: 330g<br>Capacity: 450ml                                                                                                                                       |
| Capacity         | candle holders of different sizes etc. It's available                                                                                                                                                                       |
| Sampling time    | 1.5 days if the shape and size of the products exist 2.15 days if you need a new shape and size of products                                                                                                                 |
| package          | Regular safety packing 24pcs / 36pcs / 48pcs and so on for export carton with egg divider                                                                                                                                   |
| MOQ              | 3000pcs                                                                                                                                                                                                                     |
| Delivery time    | Within 55 days of order confirmation                                                                                                                                                                                        |
| Payment terms    | 30% deposit by T / T in advance, the balance after showing the copy of B / L                                                                                                                                                |
| Product features | <ol> <li>High quality and competitive prices</li> <li>ASTM test</li> <li>Eco-friendly</li> <li>It is widely aimed at weddings, parties, home, bars etc.</li> <li>ceramic contianer with transmutation decoration</li> </ol> |