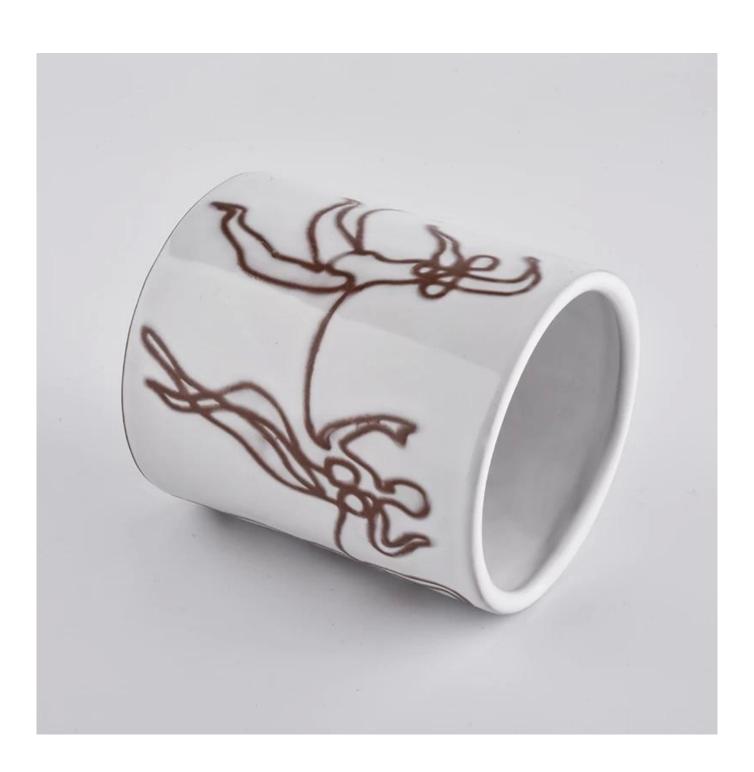

| product name     | Custom home wedding decor girls picture ceramic candle holder                                                                                                                                                               |
|------------------|-----------------------------------------------------------------------------------------------------------------------------------------------------------------------------------------------------------------------------|
| Item             | SGJF20032702                                                                                                                                                                                                                |
| Size             | Top dia: 92mm<br>Bottom dia: 92mm<br>Height: 104mm<br>Weight: 330g<br>Capacity: 450ml                                                                                                                                       |
| Capacity         | candle holders of different sizes etc. It's available                                                                                                                                                                       |
| Sampling time    | 1.5 days if the shape and size of the products exist 2.15 days if you need a new shape and size of products                                                                                                                 |
| package          | Regular safety packing 24pcs / 36pcs / 48pcs and so on for export carton with egg divider                                                                                                                                   |
| MOQ              | 3000pcs                                                                                                                                                                                                                     |
| Delivery time    | Within 55 days of order confirmation                                                                                                                                                                                        |
| Payment terms    | 30% deposit by T / T in advance, the balance after showing the copy of B / L                                                                                                                                                |
| Product features | <ol> <li>High quality and competitive prices</li> <li>ASTM test</li> <li>Eco-friendly</li> <li>It is widely aimed at weddings, parties, home, bars etc.</li> <li>ceramic contianer with transmutation decoration</li> </ol> |