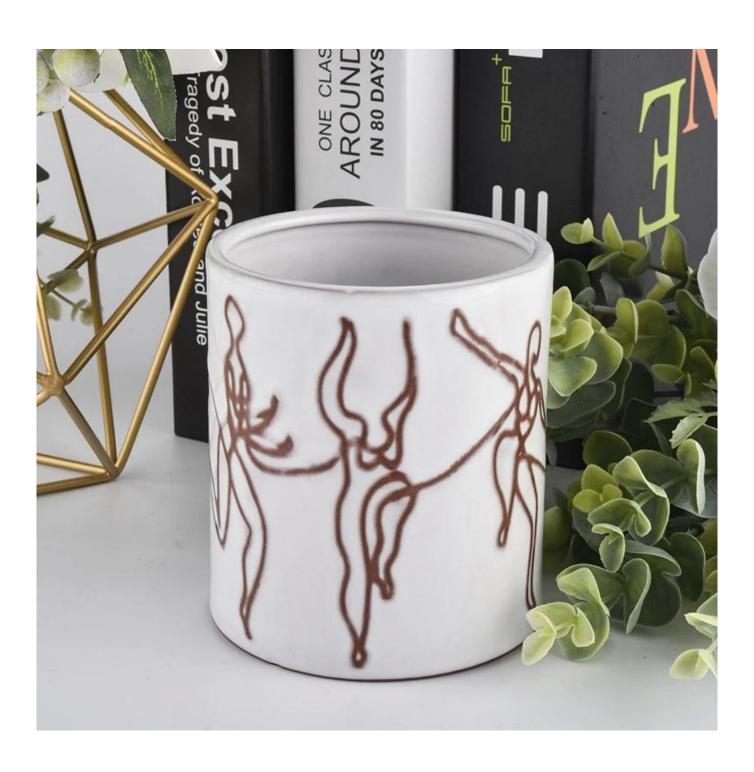

| product name     | Custom home wedding decor girls picture ceramic candle holder                                                                                                                                                               |
|------------------|-----------------------------------------------------------------------------------------------------------------------------------------------------------------------------------------------------------------------------|
| Item             | SGJF20032702                                                                                                                                                                                                                |
| Size             | Top dia: 92mm<br>Bottom dia: 92mm<br>Height: 104mm<br>Weight: 330g<br>Capacity: 450ml                                                                                                                                       |
| Capacity         | candle holders of different sizes etc. It's available                                                                                                                                                                       |
| Sampling time    | 1.5 days if the shape and size of the products exist 2.15 days if you need a new shape and size of products                                                                                                                 |
| package          | Regular safety packing 24pcs / 36pcs / 48pcs and so on for export carton with egg divider                                                                                                                                   |
| MOQ              | 3000pcs                                                                                                                                                                                                                     |
| Delivery time    | Within 55 days of order confirmation                                                                                                                                                                                        |
| Payment terms    | 30% deposit by T / T in advance, the balance after showing the copy of B / L                                                                                                                                                |
| Product features | <ol> <li>High quality and competitive prices</li> <li>ASTM test</li> <li>Eco-friendly</li> <li>It is widely aimed at weddings, parties, home, bars etc.</li> <li>ceramic contianer with transmutation decoration</li> </ol> |