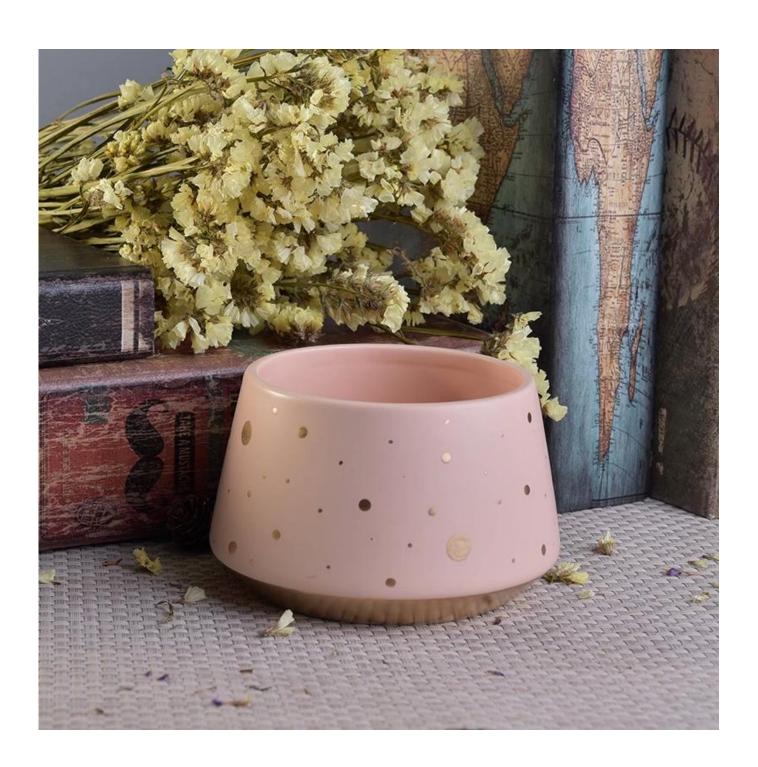

# Custom gold print matte color ceramic candle holder with wood lid

## Product Details

| Item No. | SGGH17120916     |
|----------|------------------|
| Sizes    | Top dia:105mm    |
|          | Bottom dia:100mm |
|          | Max:133mm        |
|          | Height:82mm      |
|          | Weight:300g      |
|          | Capacity:675ml   |