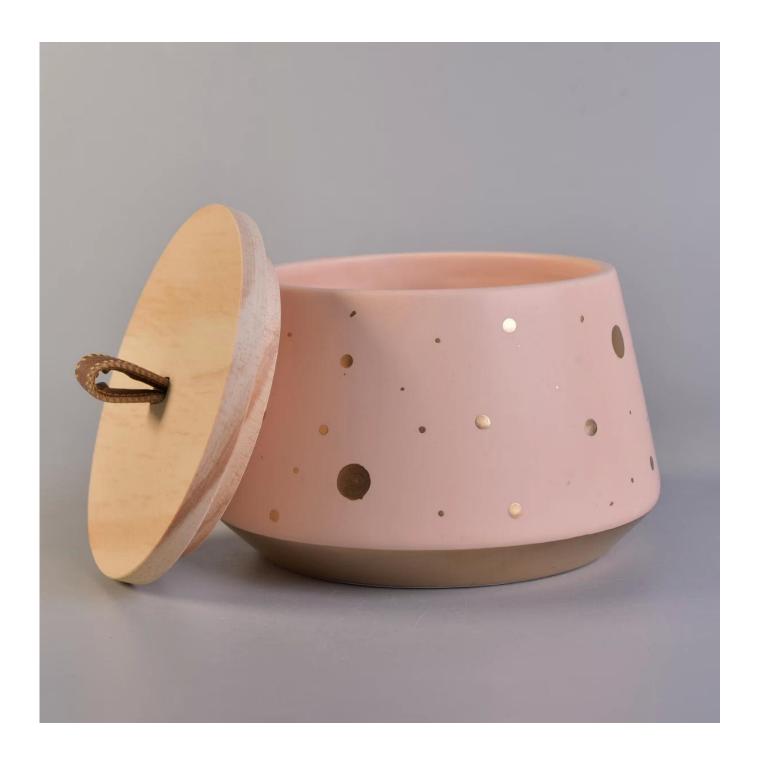

# Custom gold print matte color ceramic candle holder with wood lid

## Product Details

| Item No. | SGGH17120916     |
|----------|------------------|
| Sizes    | Top dia:105mm    |
|          | Bottom dia:100mm |
|          | Max:133mm        |
|          | Height:82mm      |
|          | Weight:300g      |
|          | Capacity:675ml   |

| Material     | Ceramic                                                                                                                                                                                                                                                                                                                                                                                                                                                                                                                                                                                                                                                                                                                             |
|--------------|-------------------------------------------------------------------------------------------------------------------------------------------------------------------------------------------------------------------------------------------------------------------------------------------------------------------------------------------------------------------------------------------------------------------------------------------------------------------------------------------------------------------------------------------------------------------------------------------------------------------------------------------------------------------------------------------------------------------------------------|
| Accessories  | ceramic/metal/wood lid, wax, wick, shear etc                                                                                                                                                                                                                                                                                                                                                                                                                                                                                                                                                                                                                                                                                        |
| Finish       | decal, color coating, mercury, laser, frosted, plating, glazed etc.                                                                                                                                                                                                                                                                                                                                                                                                                                                                                                                                                                                                                                                                 |
| Packing      | <ol> <li>24/36/48/72 pcs per standard export packing carton</li> <li>Color/white/brown box packing</li> <li>Luxury gift box packing</li> <li>Shrinking packing</li> <li>Individual/set box packing</li> <li>Customized packing</li> </ol>                                                                                                                                                                                                                                                                                                                                                                                                                                                                                           |
| Our strength | <ol> <li>We are the professional <u>candle holder</u> manufacturer, major in different kinds of <u>candle holders</u>, ranging from glass candle holder, ceramic candle holder, marble candle holder, Concrete candle holder, <u>Tin candle holder</u>, <u>Stainless candle jar</u> etc.</li> <li>Perfect for home/store/super market/restaurant/hotel/bar/KTV etc.</li> <li>With professional designer team, which can help design and open new mould based on your requirement.</li> <li>Post processing: color coating, plating, mercury, iridescent, engraving, printing, decal, spray color, frosty, gold plating, hand-drawing etc.</li> <li>Small MOQ is acceptable. We have regular products for supporting you.</li> </ol> |
| Our service  | * Reply you within 24 hours  * Ranges of products for your selections  * Completely production system  * Skilled factory workers  * Both machine line and handmade line for your service  * Experienced QC team inspect the products comprehensively and strictly according to AQL standard  * Creative designer innovate newly products over 15 styles monthly  * Professional Logistic department supply to door service                                                                                                                                                                                                                                                                                                          |
| MOQ          | 3000pcs                                                                                                                                                                                                                                                                                                                                                                                                                                                                                                                                                                                                                                                                                                                             |