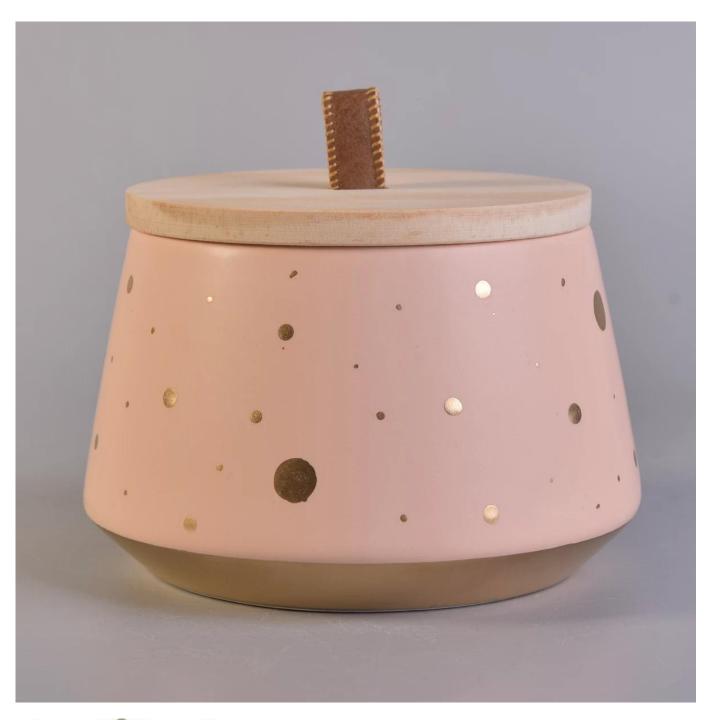

# Custom gold print matte color ceramic candle holder with wood lid

## Product Details

| Item No. | SGGH17120916     |
|----------|------------------|
| Sizes    | Top dia:105mm    |
|          | Bottom dia:100mm |
|          | Max:133mm        |
|          | Height:82mm      |
|          | Weight:300g      |
|          | Capacity:675ml   |

| Material     | Ceramic                                                                                                                                                                                                                                                                                                                                                                                                                                                                                                                                                                                                                                                                                                                             |
|--------------|-------------------------------------------------------------------------------------------------------------------------------------------------------------------------------------------------------------------------------------------------------------------------------------------------------------------------------------------------------------------------------------------------------------------------------------------------------------------------------------------------------------------------------------------------------------------------------------------------------------------------------------------------------------------------------------------------------------------------------------|
| Accessories  | ceramic/metal/wood lid, wax, wick, shear etc                                                                                                                                                                                                                                                                                                                                                                                                                                                                                                                                                                                                                                                                                        |
| Finish       | decal, color coating, mercury, laser, frosted, plating, glazed etc.                                                                                                                                                                                                                                                                                                                                                                                                                                                                                                                                                                                                                                                                 |
| Packing      | <ol> <li>24/36/48/72 pcs per standard export packing carton</li> <li>Color/white/brown box packing</li> <li>Luxury gift box packing</li> <li>Shrinking packing</li> <li>Individual/set box packing</li> <li>Customized packing</li> </ol>                                                                                                                                                                                                                                                                                                                                                                                                                                                                                           |
| Our strength | <ol> <li>We are the professional <u>candle holder</u> manufacturer, major in different kinds of <u>candle holders</u>, ranging from glass candle holder, ceramic candle holder, marble candle holder, Concrete candle holder, <u>Tin candle holder</u>, <u>Stainless candle jar</u> etc.</li> <li>Perfect for home/store/super market/restaurant/hotel/bar/KTV etc.</li> <li>With professional designer team, which can help design and open new mould based on your requirement.</li> <li>Post processing: color coating, plating, mercury, iridescent, engraving, printing, decal, spray color, frosty, gold plating, hand-drawing etc.</li> <li>Small MOQ is acceptable. We have regular products for supporting you.</li> </ol> |
| Our service  | * Reply you within 24 hours  * Ranges of products for your selections  * Completely production system  * Skilled factory workers  * Both machine line and handmade line for your service  * Experienced QC team inspect the products comprehensively and strictly according to AQL standard  * Creative designer innovate newly products over 15 styles monthly  * Professional Logistic department supply to door service                                                                                                                                                                                                                                                                                                          |
| MOQ          | 3000pcs                                                                                                                                                                                                                                                                                                                                                                                                                                                                                                                                                                                                                                                                                                                             |