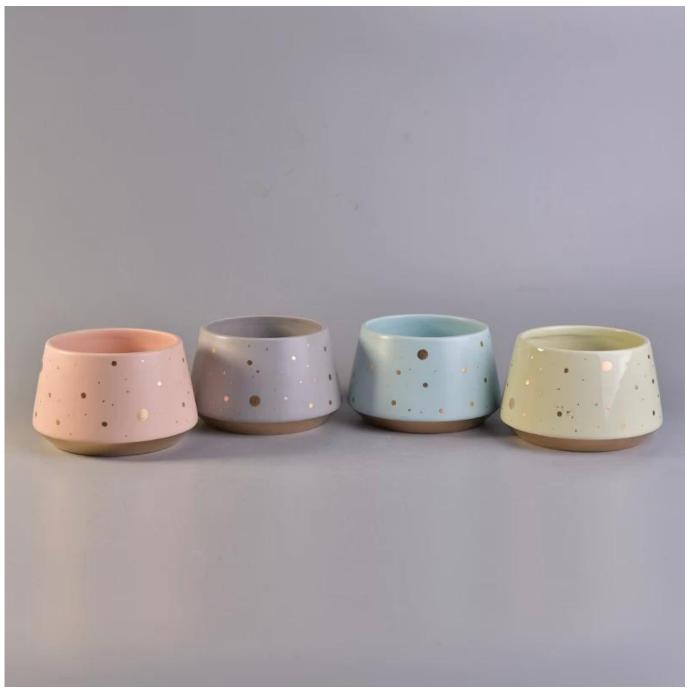

# Custom gold print matte color ceramic candle holder with wood lid

## Product Details

| Item No. | SGGH17120916     |
|----------|------------------|
| Sizes    | Top dia:105mm    |
|          | Bottom dia:100mm |
|          | Max:133mm        |
|          | Height:82mm      |
|          | Weight:300g      |
|          | Capacity:675ml   |