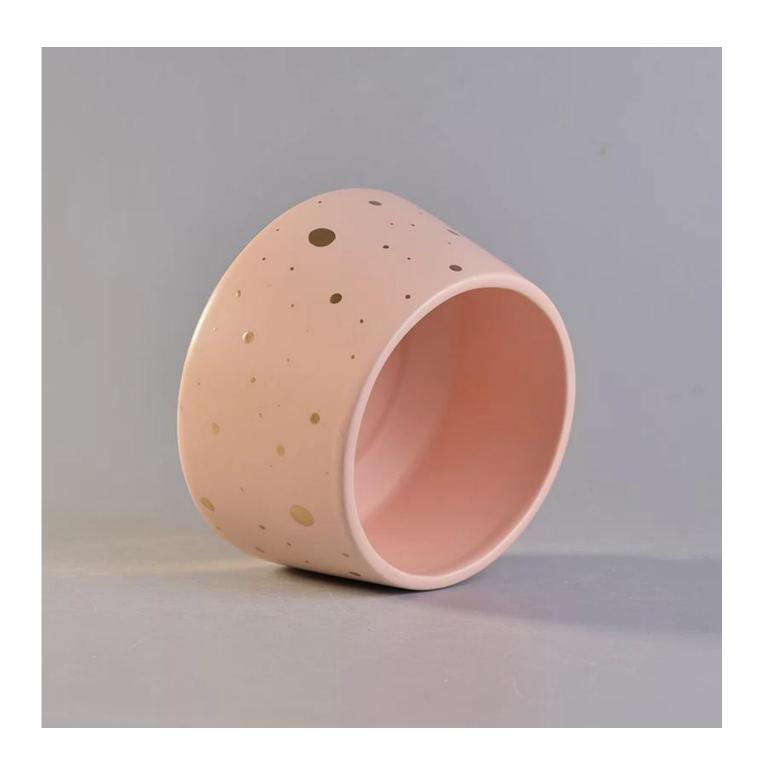

# Custom gold print matte color ceramic candle holder with wood lid

## Product Details

| Item No. | SGGH17120916     |
|----------|------------------|
| Sizes    | Top dia:105mm    |
|          | Bottom dia:100mm |
|          | Max:133mm        |
|          | Height:82mm      |
|          | Weight:300g      |
|          | Capacity:675ml   |

| Material     | Ceramic                                                                                                                                                                                                                                                                                                                                                                                                                                                                                                                                                                                                                                                                                                                             |
|--------------|-------------------------------------------------------------------------------------------------------------------------------------------------------------------------------------------------------------------------------------------------------------------------------------------------------------------------------------------------------------------------------------------------------------------------------------------------------------------------------------------------------------------------------------------------------------------------------------------------------------------------------------------------------------------------------------------------------------------------------------|
| Accessories  | ceramic/metal/wood lid, wax, wick, shear etc                                                                                                                                                                                                                                                                                                                                                                                                                                                                                                                                                                                                                                                                                        |
| Finish       | decal, color coating, mercury, laser, frosted, plating, glazed etc.                                                                                                                                                                                                                                                                                                                                                                                                                                                                                                                                                                                                                                                                 |
| Packing      | <ol> <li>24/36/48/72 pcs per standard export packing carton</li> <li>Color/white/brown box packing</li> <li>Luxury gift box packing</li> <li>Shrinking packing</li> <li>Individual/set box packing</li> <li>Customized packing</li> </ol>                                                                                                                                                                                                                                                                                                                                                                                                                                                                                           |
| Our strength | <ol> <li>We are the professional <u>candle holder</u> manufacturer, major in different kinds of <u>candle holders</u>, ranging from glass candle holder, ceramic candle holder, marble candle holder, Concrete candle holder, <u>Tin candle holder</u>, <u>Stainless candle jar</u> etc.</li> <li>Perfect for home/store/super market/restaurant/hotel/bar/KTV etc.</li> <li>With professional designer team, which can help design and open new mould based on your requirement.</li> <li>Post processing: color coating, plating, mercury, iridescent, engraving, printing, decal, spray color, frosty, gold plating, hand-drawing etc.</li> <li>Small MOQ is acceptable. We have regular products for supporting you.</li> </ol> |
| Our service  | * Reply you within 24 hours  * Ranges of products for your selections  * Completely production system  * Skilled factory workers  * Both machine line and handmade line for your service  * Experienced QC team inspect the products comprehensively and strictly according to AQL standard  * Creative designer innovate newly products over 15 styles monthly  * Professional Logistic department supply to door service                                                                                                                                                                                                                                                                                                          |
| MOQ          | 3000pcs                                                                                                                                                                                                                                                                                                                                                                                                                                                                                                                                                                                                                                                                                                                             |