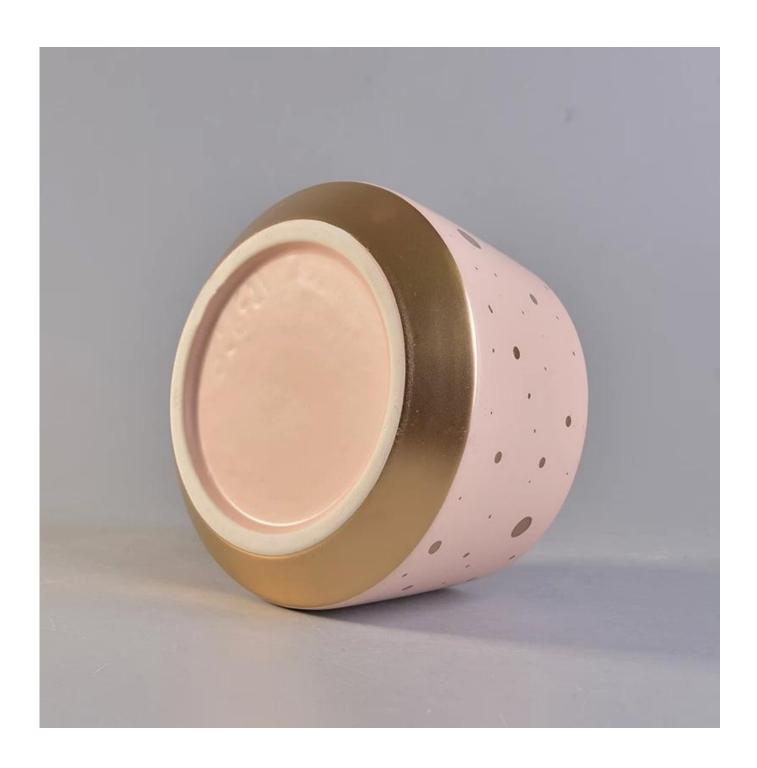

# Custom gold print matte color ceramic candle holder with wood lid

## Product Details

| Item No. | SGGH17120916     |
|----------|------------------|
| Sizes    | Top dia:105mm    |
|          | Bottom dia:100mm |
|          | Max:133mm        |
|          | Height:82mm      |
|          | Weight:300g      |
|          | Capacity:675ml   |

| Material     | Ceramic                                                                                                                                                                                                                                                                                                                                                                                                                                                                                                                                                                                                                                                                                                                             |
|--------------|-------------------------------------------------------------------------------------------------------------------------------------------------------------------------------------------------------------------------------------------------------------------------------------------------------------------------------------------------------------------------------------------------------------------------------------------------------------------------------------------------------------------------------------------------------------------------------------------------------------------------------------------------------------------------------------------------------------------------------------|
| Accessories  | ceramic/metal/wood lid, wax, wick, shear etc                                                                                                                                                                                                                                                                                                                                                                                                                                                                                                                                                                                                                                                                                        |
| Finish       | decal, color coating, mercury, laser, frosted, plating, glazed etc.                                                                                                                                                                                                                                                                                                                                                                                                                                                                                                                                                                                                                                                                 |
| Packing      | <ol> <li>24/36/48/72 pcs per standard export packing carton</li> <li>Color/white/brown box packing</li> <li>Luxury gift box packing</li> <li>Shrinking packing</li> <li>Individual/set box packing</li> <li>Customized packing</li> </ol>                                                                                                                                                                                                                                                                                                                                                                                                                                                                                           |
| Our strength | <ol> <li>We are the professional <u>candle holder</u> manufacturer, major in different kinds of <u>candle holders</u>, ranging from glass candle holder, ceramic candle holder, marble candle holder, Concrete candle holder, <u>Tin candle holder</u>, <u>Stainless candle jar</u> etc.</li> <li>Perfect for home/store/super market/restaurant/hotel/bar/KTV etc.</li> <li>With professional designer team, which can help design and open new mould based on your requirement.</li> <li>Post processing: color coating, plating, mercury, iridescent, engraving, printing, decal, spray color, frosty, gold plating, hand-drawing etc.</li> <li>Small MOQ is acceptable. We have regular products for supporting you.</li> </ol> |
| Our service  | * Reply you within 24 hours  * Ranges of products for your selections  * Completely production system  * Skilled factory workers  * Both machine line and handmade line for your service  * Experienced QC team inspect the products comprehensively and strictly according to AQL standard  * Creative designer innovate newly products over 15 styles monthly  * Professional Logistic department supply to door service                                                                                                                                                                                                                                                                                                          |
| MOQ          | 3000pcs                                                                                                                                                                                                                                                                                                                                                                                                                                                                                                                                                                                                                                                                                                                             |