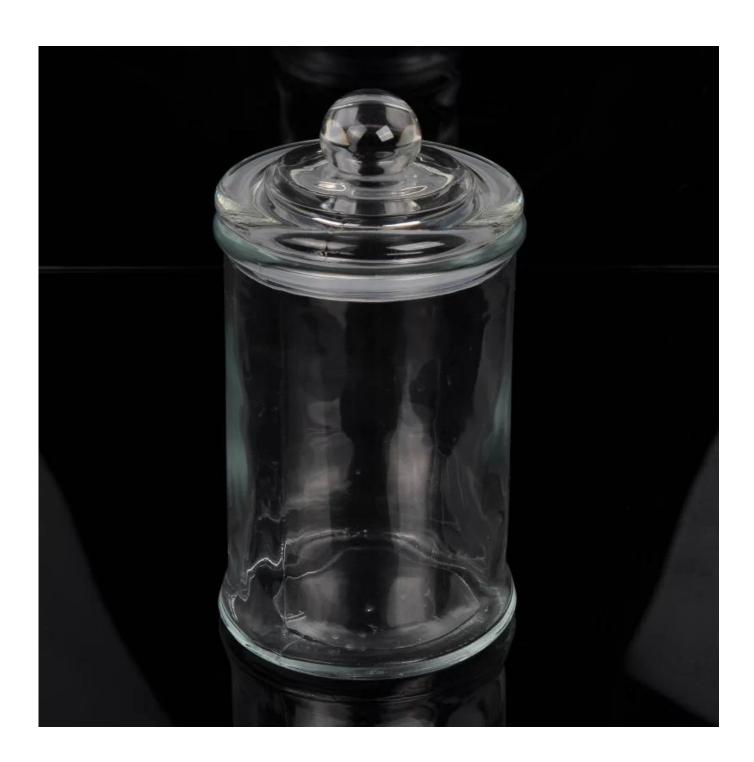

## **Custom glass candle jars and lids**

| Product Details  |                                                                            |
|------------------|----------------------------------------------------------------------------|
|                  |                                                                            |
| Material         | High white glass                                                           |
| Process          | Machine press                                                              |
| Samples time     | 1. 5 days if at exist shaped and size of glass                             |
|                  | 2. 15 days if need new shape or size of glass                              |
| Packing          | Normal packing,4 pcs into inner box, 48 pcs per carton                     |
| Product Capacity | 500,000~1,000,000 pcs per month                                            |
| Delivery time    | Within 35 days after the sample and order confirmed                        |
| Payment terms    | 30% deposit by T/T in advance and the balance against the copy of B/L      |
| Shipment         | By sea, by air, by Express and your shipping agent is acceptable           |
|                  | 1. Machine press <u>glass candle holder</u> with high quality              |
| Product Features | 2. Suitable for used in hotel, home, etc.                                  |
|                  | 3. It is eco-friendly                                                      |
|                  | 4. Meet ASTM test                                                          |
|                  | 1. Different designs and sizes for choice                                  |
|                  | 2 .Any color painted, frost, electroplate, pattern laser carver processing |
| For your choices | 3. Special package like shrink wrap, color gift box, white gift box etc.   |
|                  | 4. We have exclusive workers for quality control                           |
|                  | 5. We have professional workshop and warehouse to ensure the delivery time |