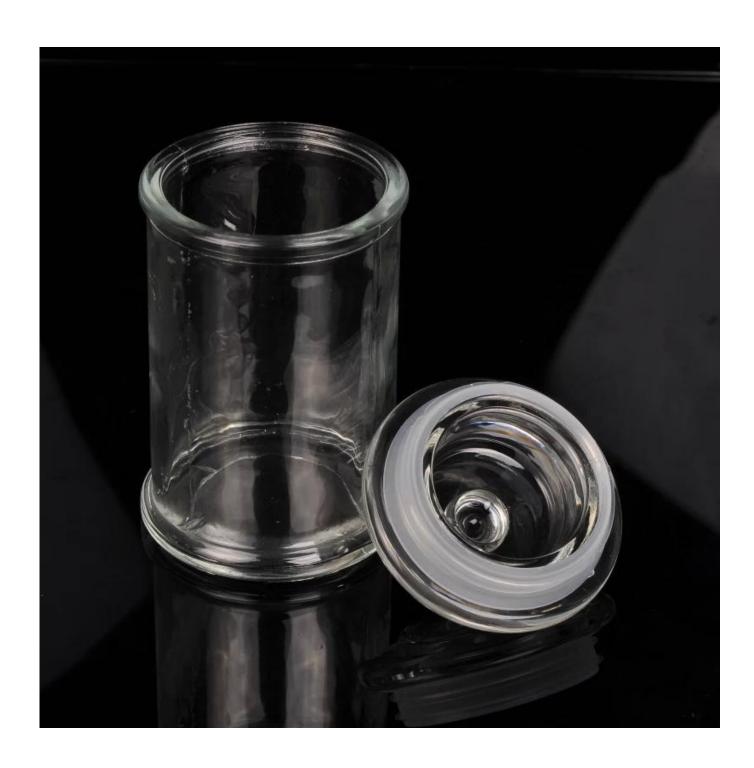

## **Custom glass candle jars and lids**

| Product Details  |                                                                            |
|------------------|----------------------------------------------------------------------------|
|                  |                                                                            |
| Material         | High white glass                                                           |
| Process          | Machine press                                                              |
| Samples time     | 1. 5 days if at exist shaped and size of glass                             |
|                  | 2. 15 days if need new shape or size of glass                              |
| Packing          | Normal packing,4 pcs into inner box, 48 pcs per carton                     |
| Product Capacity | 500,000~1,000,000 pcs per month                                            |
| Delivery time    | Within 35 days after the sample and order confirmed                        |
| Payment terms    | 30% deposit by T/T in advance and the balance against the copy of B/L      |
| Shipment         | By sea, by air, by Express and your shipping agent is acceptable           |
|                  | 1. Machine press <u>glass candle holder</u> with high quality              |
| Product Features | 2. Suitable for used in hotel, home, etc.                                  |
|                  | 3. It is eco-friendly                                                      |
|                  | 4. Meet ASTM test                                                          |
|                  | 1. Different designs and sizes for choice                                  |
|                  | 2 .Any color painted, frost, electroplate, pattern laser carver processing |
| For your choices | 3. Special package like shrink wrap, color gift box, white gift box etc.   |
|                  | 4. We have exclusive workers for quality control                           |
|                  | 5. We have professional workshop and warehouse to ensure the delivery time |