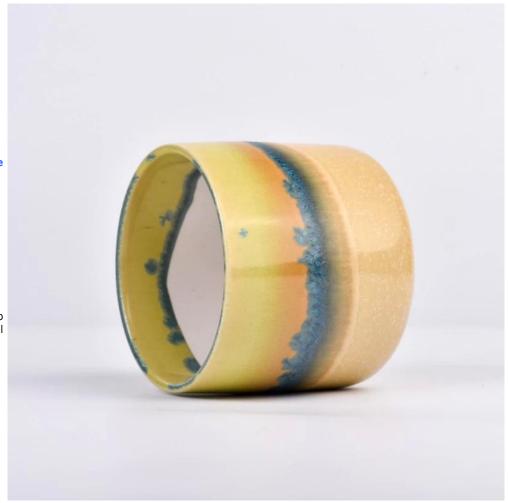

#### feature of product

- 1. High quality home decorative glass incense bottle.
  2. Applicable to hotel, wedding, etc.
  3. Meet the function of ASTM test
- products.

#### Let you choose

- 1. Various drawings and sizes are available.
- 2. Any painted, cutting, plating, laser model processing tool.
  3. Shrink film, color gift box, white
- gift box and other special packaging.
- We have a quality control committee.
- 5. We have seminars and professional warehouses to ensure delivery time.