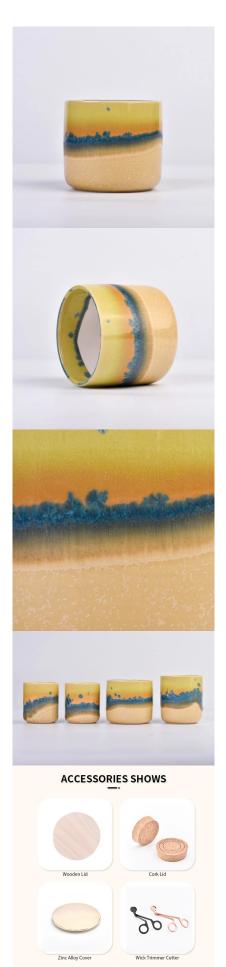

# Flexible size design can be expanded quickly Your market Top dia: 96mm Bottom dia: 74mm

Top dia: 96mm Bottom dia: 74mm Height: 86mm Weight: 325g Capacity: 440ml

We translate your ideas into creative spices products, we sell yourself in the local market.

#### feature of product

- 1. High quality home decorative glass incense bottle.
  2. Applicable to hotel, wedding, etc.
  3. Meet the function of ASTM test
- products.

#### Let you choose

- 1. Various drawings and sizes are available.
- 2. Any painted, cutting, plating, laser model processing tool.
  3. Shrink film, color gift box, white
- gift box and other special packaging.
- We have a quality control committee.
- 5. We have seminars and professional warehouses to ensure delivery time.