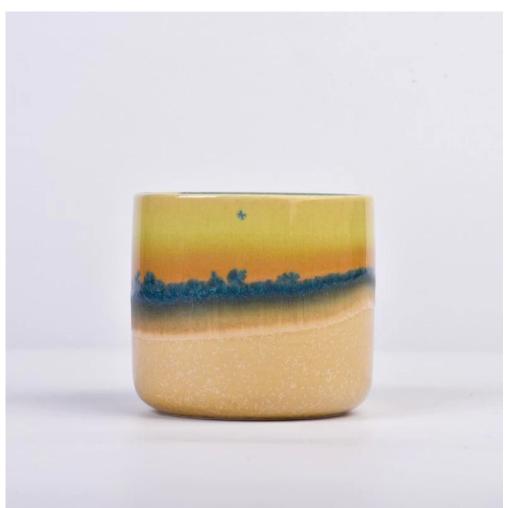

#### feature of product

- 1. High quality home decorative glass incense bottle.
  2. Applicable to hotel, wedding, etc.
  3. Meet the function of ASTM test
- products.

#### Let you choose

- 1. Various drawings and sizes are available.
- 2. Any painted, cutting, plating, laser model processing tool.
  3. Shrink film, color gift box, white
- gift box and other special packaging.
- We have a quality control committee.
- 5. We have seminars and professional warehouses to ensure delivery time.