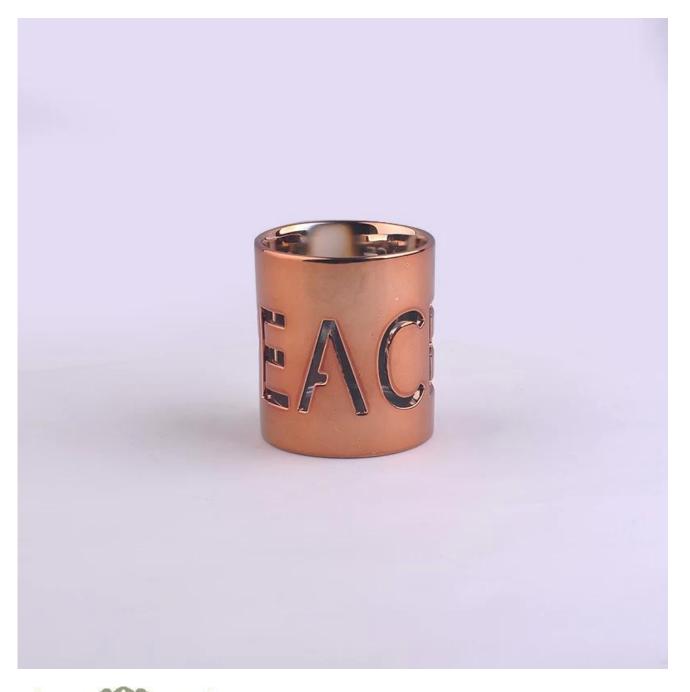

## **Custom decorative ceramic candle holder**

| Item Name       | Custom decorative ceramic candle holder                                                                                                                                                               |
|-----------------|-------------------------------------------------------------------------------------------------------------------------------------------------------------------------------------------------------|
| ltem No.        | SGYY17041024                                                                                                                                                                                          |
| Size            | Body:<br>Top Dia:115mm<br>Bottom Dia:115mm<br>Height:67mm<br>Weight:253g<br>Capacity:376ml<br>Lid:<br>Max Dia:113mm<br>Max Height:77mm<br>Weight:132g                                                 |
| Brand name      | Sunny Glassware                                                                                                                                                                                       |
| Sample time     | <ol> <li>5 days to exist in the shape and size of the products</li> <li>15 days if you need new shape and size of products</li> </ol>                                                                 |
| Packing         | Security packaging normal 24pcs / 36pcs / 48pcs per carton etc. export with egg divider                                                                                                               |
| Moq             | 3,000pcs                                                                                                                                                                                              |
| Delivery time   | Within 35 days after order confirmed                                                                                                                                                                  |
| Payment terms   | 30% deposit by T / T in advance, the balance after showing the copy of B / L $$                                                                                                                       |
| Product Feature | <ol> <li>High quality and competitive prices</li> <li>Meet FDA, SGS, LFGB test etc.</li> <li>Eco-friendly</li> <li>Widely applies to wedding, party, house, bar etc.</li> <li>Machine made</li> </ol> |