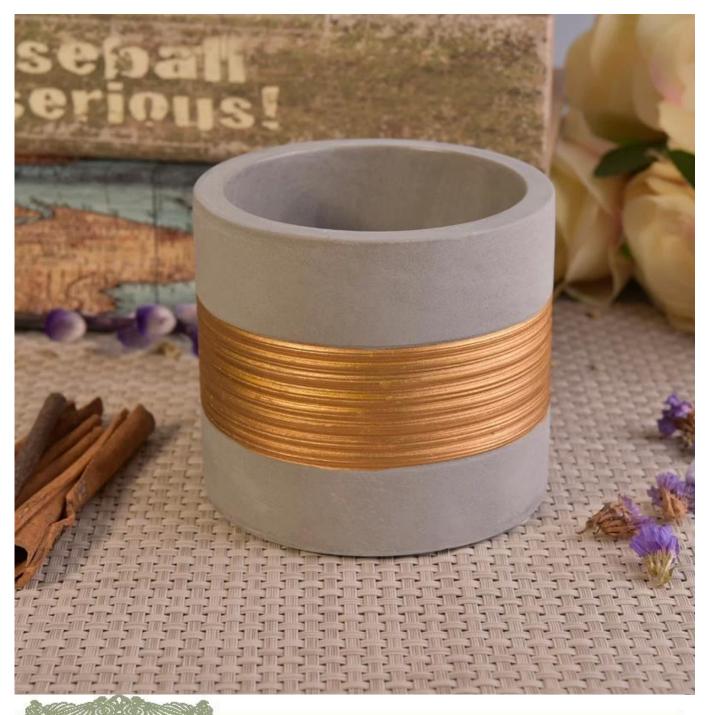

## Vertical Concrete Candle Holders with Rose Golden Painting

| Item number.             | SGJH17042402                                                                                                                                                                                         |
|--------------------------|------------------------------------------------------------------------------------------------------------------------------------------------------------------------------------------------------|
| Material                 | Cement, concrete, ceramic                                                                                                                                                                            |
| Craft                    | hand made                                                                                                                                                                                            |
| Samples time             | 5 days if there is a form and size of the ceramic     3. 15 days, if you need a new shape and size ceramic                                                                                           |
| Product Capacity         | 500,000 ~ 1,000,000 pieces per month                                                                                                                                                                 |
| The Features of products | <ol> <li>Hand made <u>ceramic candle holder</u> from high quality.</li> <li>Suitable for use in hotel, house, etc.</li> <li>Eco-friendly.</li> <li>Meet FDA test, ASTM, <b>CA 65 test</b></li> </ol> |