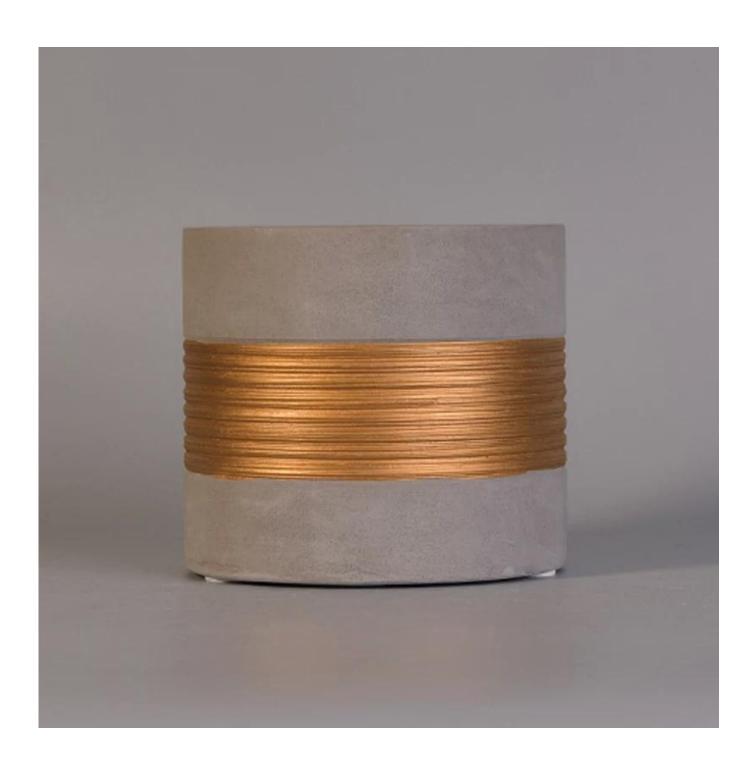

## Vertical Concrete Candle Holders with Rose Golden Painting

| Item number.             | SGJH17042402                                                                                                                                                                                         |
|--------------------------|------------------------------------------------------------------------------------------------------------------------------------------------------------------------------------------------------|
| Material                 | Cement, concrete, ceramic                                                                                                                                                                            |
| Craft                    | hand made                                                                                                                                                                                            |
| Samples time             | 5 days if there is a form and size of the ceramic     3. 15 days, if you need a new shape and size ceramic                                                                                           |
| Product Capacity         | 500,000 ~ 1,000,000 pieces per month                                                                                                                                                                 |
| The Features of products | <ol> <li>Hand made <u>ceramic candle holder</u> from high quality.</li> <li>Suitable for use in hotel, house, etc.</li> <li>Eco-friendly.</li> <li>Meet FDA test, ASTM, <b>CA 65 test</b></li> </ol> |