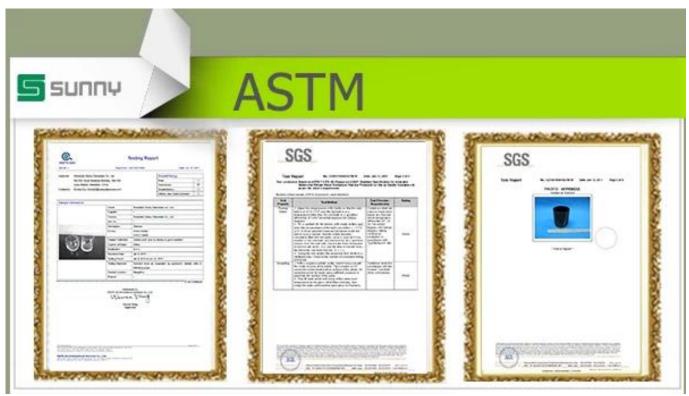

## Vertical Concrete Candle Holders with Rose Golden Painting

| Item number.             | SGJH17042402                                                                                                                                                                                         |
|--------------------------|------------------------------------------------------------------------------------------------------------------------------------------------------------------------------------------------------|
| Material                 | Cement, concrete, ceramic                                                                                                                                                                            |
| Craft                    | hand made                                                                                                                                                                                            |
| Samples time             | 5 days if there is a form and size of the ceramic     3. 15 days, if you need a new shape and size ceramic                                                                                           |
| Product Capacity         | 500,000 ~ 1,000,000 pieces per month                                                                                                                                                                 |
| The Features of products | <ol> <li>Hand made <u>ceramic candle holder</u> from high quality.</li> <li>Suitable for use in hotel, house, etc.</li> <li>Eco-friendly.</li> <li>Meet FDA test, ASTM, <b>CA 65 test</b></li> </ol> |