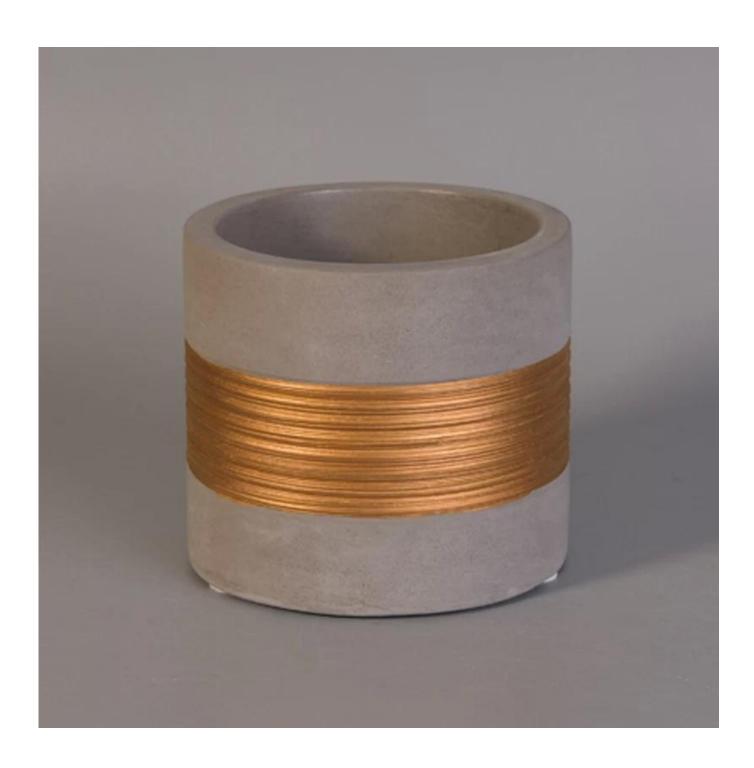

## Vertical Concrete Candle Holders with Rose Golden Painting

| Item number.             | SGJH17042402                                                                                                                                                                                         |
|--------------------------|------------------------------------------------------------------------------------------------------------------------------------------------------------------------------------------------------|
| Material                 | Cement, concrete, ceramic                                                                                                                                                                            |
| Craft                    | hand made                                                                                                                                                                                            |
| Samples time             | 5 days if there is a form and size of the ceramic     3. 15 days, if you need a new shape and size ceramic                                                                                           |
| Product Capacity         | 500,000 ~ 1,000,000 pieces per month                                                                                                                                                                 |
| The Features of products | <ol> <li>Hand made <u>ceramic candle holder</u> from high quality.</li> <li>Suitable for use in hotel, house, etc.</li> <li>Eco-friendly.</li> <li>Meet FDA test, ASTM, <b>CA 65 test</b></li> </ol> |