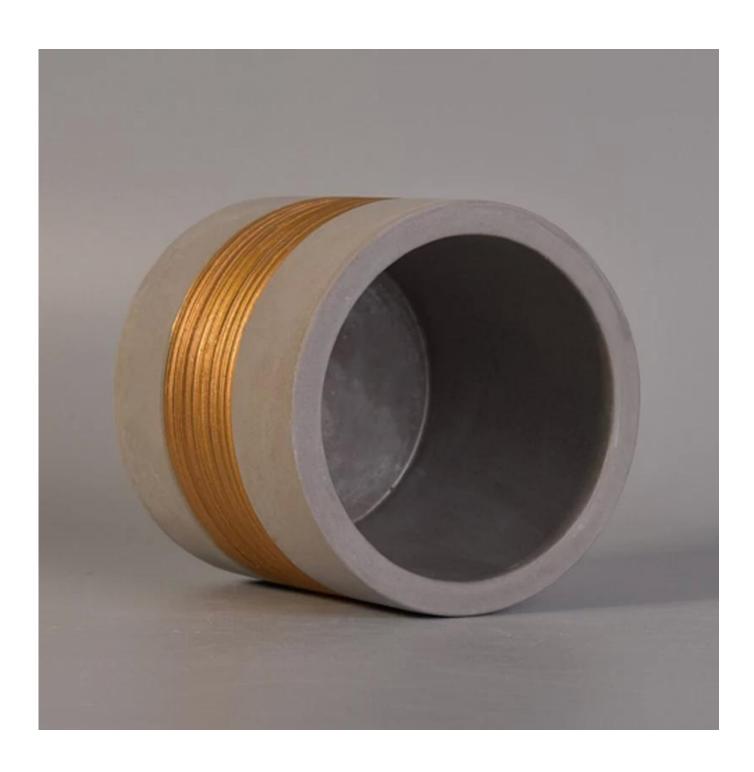

## Vertical Concrete Candle Holders with Rose Golden Painting

| Item number.             | SGJH17042402                                                                                                                                                                                         |
|--------------------------|------------------------------------------------------------------------------------------------------------------------------------------------------------------------------------------------------|
| Material                 | Cement, concrete, ceramic                                                                                                                                                                            |
| Craft                    | hand made                                                                                                                                                                                            |
| Samples time             | 5 days if there is a form and size of the ceramic     3. 15 days, if you need a new shape and size ceramic                                                                                           |
| Product Capacity         | 500,000 ~ 1,000,000 pieces per month                                                                                                                                                                 |
| The Features of products | <ol> <li>Hand made <u>ceramic candle holder</u> from high quality.</li> <li>Suitable for use in hotel, house, etc.</li> <li>Eco-friendly.</li> <li>Meet FDA test, ASTM, <b>CA 65 test</b></li> </ol> |