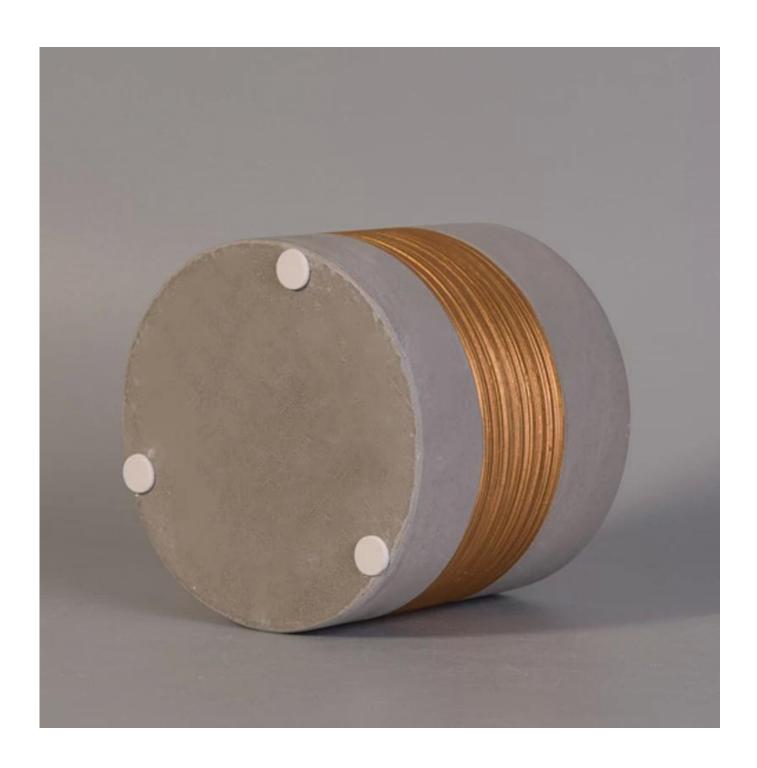

## Vertical Concrete Candle Holders with Rose Golden Painting

| Item number.             | SGJH17042402                                                                                                                                                                                         |
|--------------------------|------------------------------------------------------------------------------------------------------------------------------------------------------------------------------------------------------|
| Material                 | Cement, concrete, ceramic                                                                                                                                                                            |
| Craft                    | hand made                                                                                                                                                                                            |
| Samples time             | 5 days if there is a form and size of the ceramic     3. 15 days, if you need a new shape and size ceramic                                                                                           |
| Product Capacity         | 500,000 ~ 1,000,000 pieces per month                                                                                                                                                                 |
| The Features of products | <ol> <li>Hand made <u>ceramic candle holder</u> from high quality.</li> <li>Suitable for use in hotel, house, etc.</li> <li>Eco-friendly.</li> <li>Meet FDA test, ASTM, <b>CA 65 test</b></li> </ol> |