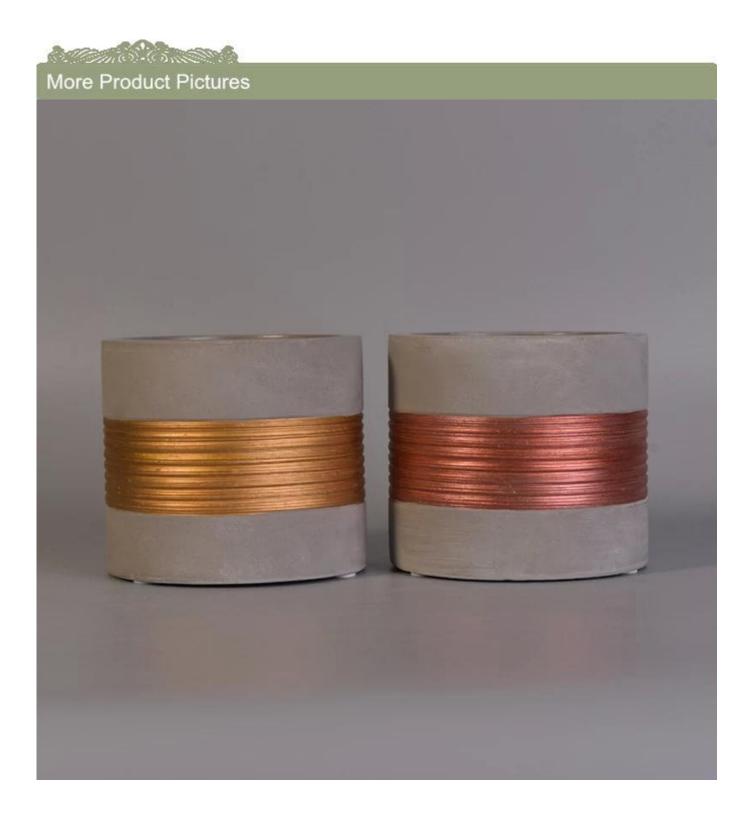

## Vertical Concrete Candle Holders with Rose Golden Painting

| Item number.             | SGJH17042402                                                                                                                                                                                         |
|--------------------------|------------------------------------------------------------------------------------------------------------------------------------------------------------------------------------------------------|
| Material                 | Cement, concrete, ceramic                                                                                                                                                                            |
| Craft                    | hand made                                                                                                                                                                                            |
| Samples time             | 5 days if there is a form and size of the ceramic     3. 15 days, if you need a new shape and size ceramic                                                                                           |
| Product Capacity         | 500,000 ~ 1,000,000 pieces per month                                                                                                                                                                 |
| The Features of products | <ol> <li>Hand made <u>ceramic candle holder</u> from high quality.</li> <li>Suitable for use in hotel, house, etc.</li> <li>Eco-friendly.</li> <li>Meet FDA test, ASTM, <b>CA 65 test</b></li> </ol> |