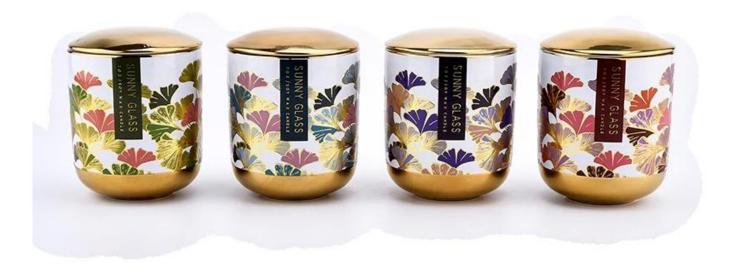

### **Product Description**

| product<br>name   | Custom colored gold bottom ceramic candle jar with lid wholesaler                                |
|-------------------|--------------------------------------------------------------------------------------------------|
| Sample time       | 1. 5 days if there is glass shape and size 2. 15 days, if you need new shapes and sizes glass    |
| Measure           | Item No.:SCRG210017 Caliber: 87mm Base diameter: 84mm Height: 100mm Weight: 300g Capacity: 400ml |
| Packing           | Normal packing,Individual gift box, PVC box, window box, color box, white box, etc               |
| Delivery<br>time  | Within 35 days after the sample and order confirmed                                              |
| Payment<br>term   | 30% deposit by T/T in advance and the balance against the copy of B/L                            |
| Shipment          | By sea,by air,by Express and your shipping agent is acceptable                                   |
| Usage<br>Occasion | Home decor,Wedding Decoration,Wedding Favors,Decoration enhancement,                             |

The texture of the tank body can be simple and elegant, or delicate and complex, adding rich layers to the overall design, making it like a fine art piece.

The matching lid fits perfectly with the tank body and is tightly stitched to effectively prevent dust from falling and keep the candle clean. When you are not using the candle, you can gently close the lid, so that the aroma of the candle can be stored for a long time, and the next time you open it, it is still rich.

Choose this gold-backed ceramic candle jar with a lid to inject luxury and romance into your life. Let it be a faithful companion in your life, shining in every moment of need for warmth and beauty.