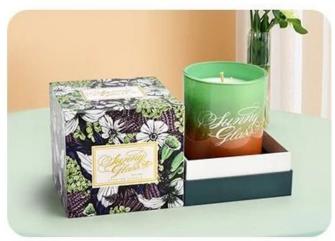

### Custom colored gold bottom ceramic candle jar with lid wholesaler

### **Product Description**

| product<br>name   | Custom colored gold bottom ceramic candle jar with lid wholesaler                                |
|-------------------|--------------------------------------------------------------------------------------------------|
| Sample time       | 1. 5 days if there is glass shape and size 2. 15 days, if you need new shapes and sizes glass    |
| Measure           | Item No.:SCRG210017 Caliber: 87mm Base diameter: 84mm Height: 100mm Weight: 300g Capacity: 400ml |
| Packing           | Normal packing,Individual gift box, PVC box, window box, color box, white box, etc               |
| Delivery<br>time  | Within 35 days after the sample and order confirmed                                              |
| Payment<br>term   | 30% deposit by T/T in advance and the balance against the copy of B/L                            |
| Shipment          | By sea,by air,by Express and your shipping agent is acceptable                                   |
| Usage<br>Occasion | Home decor,Wedding Decoration,Wedding Favors,Decoration enhancement,                             |

Choose this gold-backed ceramic candle jar with a lid to inject luxury and romance into your life. Let it be a faithful companion in your life, shining in every moment of need for warmth and beauty.