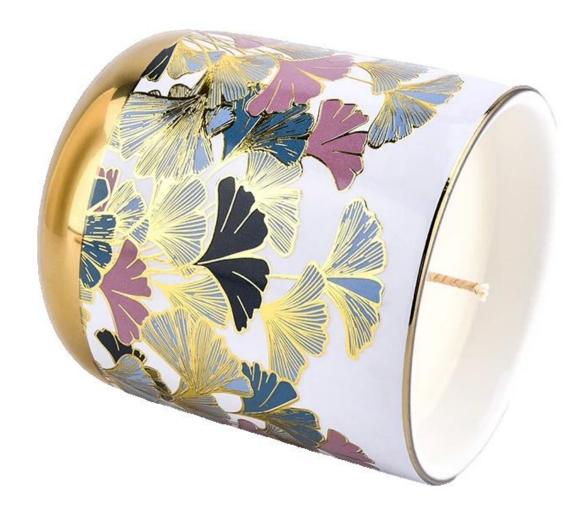

The texture of the tank body can be simple and elegant, or delicate and complex, adding rich layers to the overall design, making it like a fine art piece.

The matching lid fits perfectly with the tank body and is tightly stitched to effectively prevent dust from falling and keep the candle clean. When you are not using the candle, you can gently close the lid, so that the aroma of the candle can be stored for a long time, and the next time you open it, it is still rich.

Choose this gold-backed ceramic candle jar with a lid to inject luxury and romance into your life. Let it be a faithful companion in your life, shining in every moment of need for warmth and beauty.