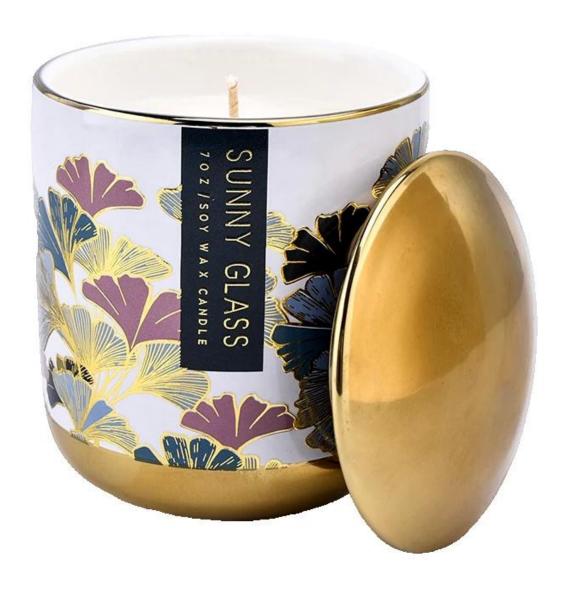

### Custom colored gold bottom ceramic candle jar with lid wholesaler

### **Product Description**

| product<br>name   | Custom colored gold bottom ceramic candle jar with lid wholesaler                                |
|-------------------|--------------------------------------------------------------------------------------------------|
| Sample time       | 1. 5 days if there is glass shape and size 2. 15 days, if you need new shapes and sizes glass    |
| Measure           | Item No.:SCRG210017 Caliber: 87mm Base diameter: 84mm Height: 100mm Weight: 300g Capacity: 400ml |
| Packing           | Normal packing,Individual gift box, PVC box, window box, color box, white box, etc               |
| Delivery<br>time  | Within 35 days after the sample and order confirmed                                              |
| Payment<br>term   | 30% deposit by T/T in advance and the balance against the copy of B/L                            |
| Shipment          | By sea,by air,by Express and your shipping agent is acceptable                                   |
| Usage<br>Occasion | Home decor,Wedding Decoration,Wedding Favors,Decoration enhancement,                             |

The texture of the tank body can be simple and elegant, or delicate and complex, adding rich layers to the overall design, making it like a fine art piece.

The matching lid fits perfectly with the tank body and is tightly stitched to effectively prevent dust from falling and keep the candle clean. When you are not using the candle, you can gently close the lid, so that the aroma of the candle can be stored for a long time, and the next time you open it, it is still rich.

Choose this gold-backed ceramic candle jar with a lid to inject luxury and romance into your life. Let it be a faithful companion in your life, shining in every moment of need for warmth and beauty.