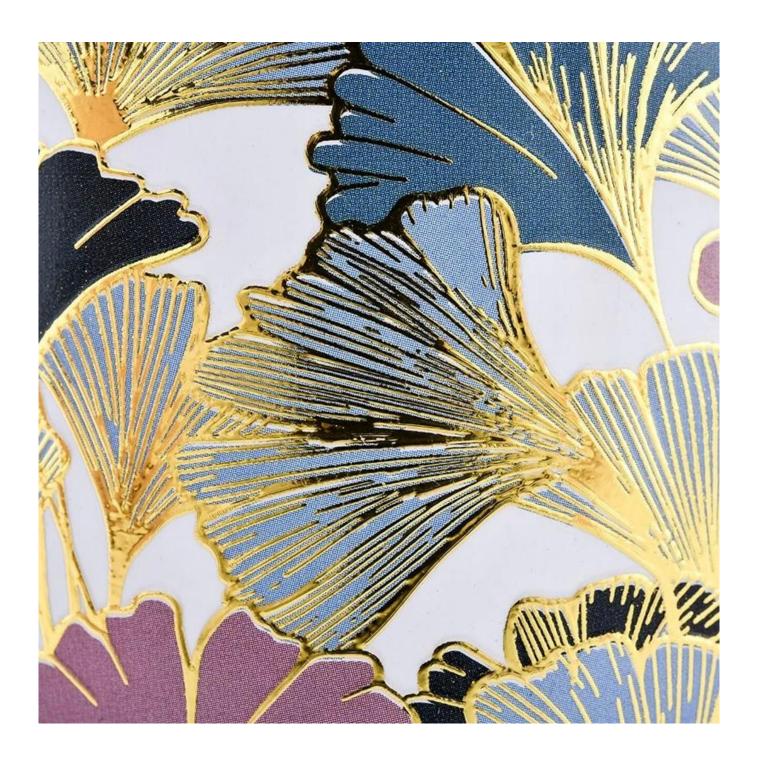

The texture of the tank body can be simple and elegant, or delicate and complex, adding rich layers to the overall design, making it like a fine art piece.

The matching lid fits perfectly with the tank body and is tightly stitched to effectively prevent dust from falling and keep the candle clean. When you are not using the candle, you can gently close the lid, so that the aroma of the candle can be stored for a long time, and the next time you open it, it is still rich.

Choose this gold-backed ceramic candle jar with a lid to inject luxury and romance into your life. Let it be a faithful companion in your life, shining in every moment of need for warmth and beauty.