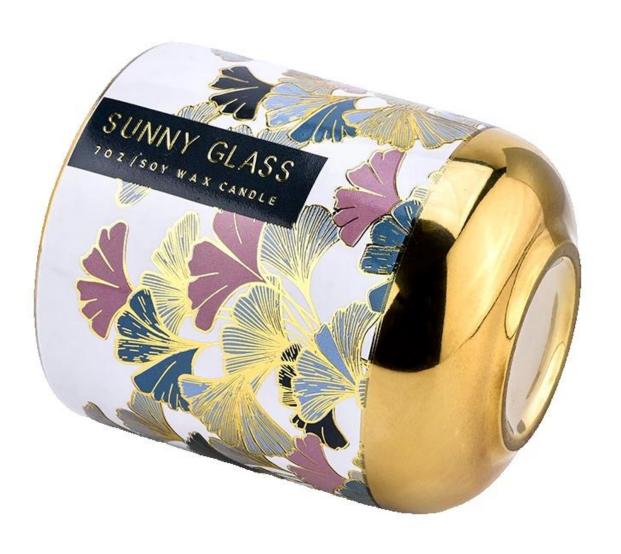

### **Product Description**

| product<br>name   | Custom colored gold bottom ceramic candle jar with lid wholesaler                                |
|-------------------|--------------------------------------------------------------------------------------------------|
| Sample time       | 1. 5 days if there is glass shape and size 2. 15 days, if you need new shapes and sizes glass    |
| Measure           | Item No.:SCRG210017 Caliber: 87mm Base diameter: 84mm Height: 100mm Weight: 300g Capacity: 400ml |
| Packing           | Normal packing,Individual gift box, PVC box, window box, color box, white box, etc               |
| Delivery<br>time  | Within 35 days after the sample and order confirmed                                              |
| Payment<br>term   | 30% deposit by T/T in advance and the balance against the copy of B/L                            |
| Shipment          | By sea,by air,by Express and your shipping agent is acceptable                                   |
| Usage<br>Occasion | Home decor,Wedding Decoration,Wedding Favors,Decoration enhancement,                             |

The texture of the tank body can be simple and elegant, or delicate and complex, adding rich layers to the overall design, making it like a fine art piece.

The matching lid fits perfectly with the tank body and is tightly stitched to effectively prevent dust from falling and keep the candle clean. When you are not using the candle, you can gently close the lid, so that the aroma of the candle can be stored for a long time, and the next time you open it, it is still rich.

Choose this gold-backed ceramic candle jar with a lid to inject luxury and romance into your life. Let it be a faithful companion in your life, shining in every moment of need for warmth and beauty.