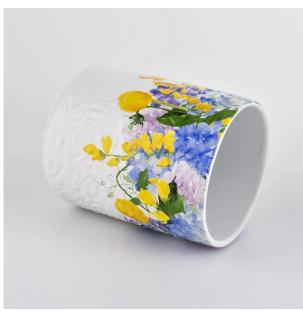

#### feature of product

- 1. High quality home decorative glass incense bottle.
- 2. Applicable to hotel, wedding, etc.
- 3. Meet the function of ASTM test products.

#### Let you choose

- 1. Various drawings and sizes are available.
- 2. Any painted, cutting, plating, laser model processing tool.
- 3. Shrink film, color gift box, white gift box and other special packaging. We have a quality control committee.
- 5. We have seminars and professional warehouses to ensure delivery time.