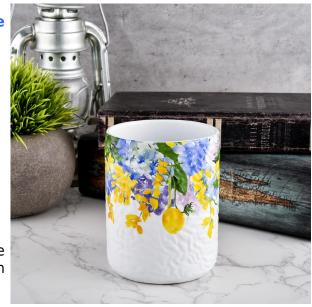

#### feature of product

- 1. High quality home decorative glass incense bottle.
- 2. Applicable to hotel, wedding, etc.
- 3. Meet the function of ASTM test products.

#### Let you choose

- 1. Various drawings and sizes are available.
- 2. Any painted, cutting, plating, laser model processing tool.
- 3. Shrink film, color gift box, white gift box and other special packaging. We have a quality control committee.
- 5. We have seminars and professional warehouses to ensure delivery time.