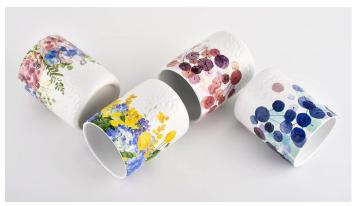

## Flexible size design can be expanded quickly Your market

Top DIA.: 83mm

Bottom diameter:83mm

Height: 104.5mm. Capacity: 390ml. Weight: 350g

We translate your ideas into creative spices products, we sell yourself in the local market.

- . Decorative dinner in the bar or bar
- . Suitable for families, hotels or gardens
- . Special lover gift
- . Any chance of decoration