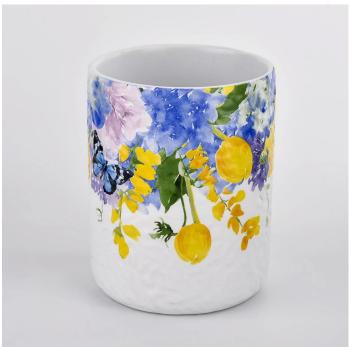

## Flexible size design can be expanded quickly Your market

Top DIA.: 83mm

Bottom diameter:83mm

Height: 104.5mm. Capacity: 390ml. Weight: 350g

We translate your ideas into creative spices products, we sell yourself in the local market.

#### feature of product

- 1. High quality home decorative glass incense bottle.
- 2. Applicable to hotel, wedding, etc.
- 3. Meet the function of ASTM test products.