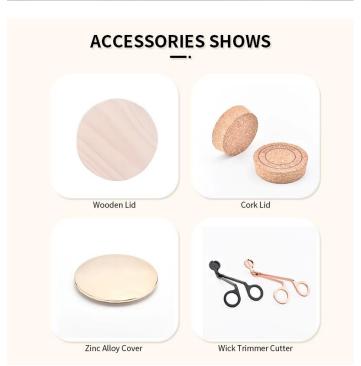

Q3: What kind of lids you can offer?

We can provide lids in different materials like glass, ceramic, metal, wood, concrete and plastic ect.

Q4: Do you have certification for your products?

Yes, for the glassware, have ASTM. CA65 test, FDA etc.