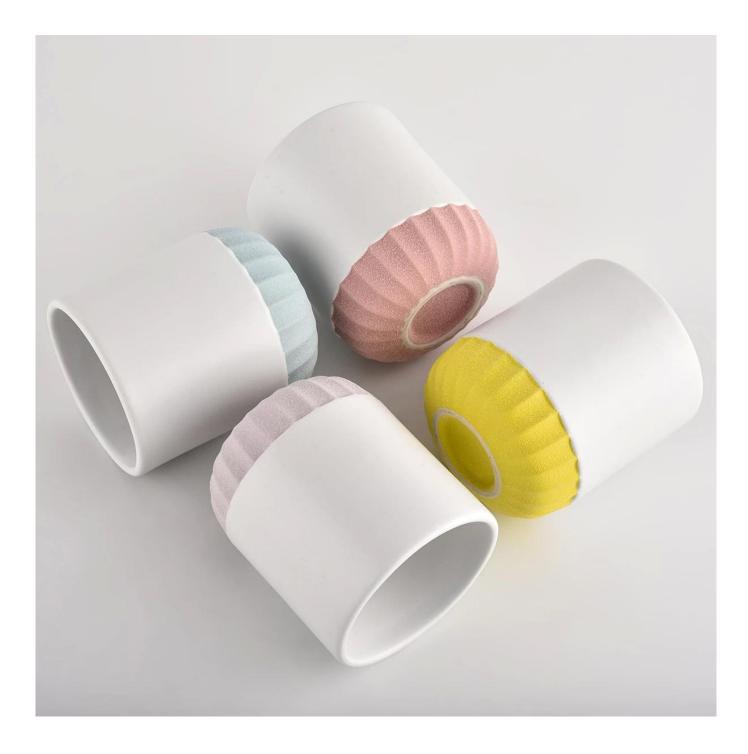

## product description

| product<br>name   | Custom <u>ceramic candle vessel</u> candle jar                                                                       |
|-------------------|----------------------------------------------------------------------------------------------------------------------|
| Sample<br>time    | <ol> <li>5 days if there is glass shape and size</li> <li>15 days, if you need new shapes and sizes glass</li> </ol> |
| Measure           | Item No.:SGMK21102721<br>Top dia: 79mm<br>Bottom dia: 75mm<br>Height: 92mm<br>Weight: 285g<br>Capacity: 271ml        |
| Packing           | Normal packing,Individual gift box, PVC box, window box, color box, white box, etc                                   |
| Delivery<br>time  | Within 35 days after the sample and order confirmed                                                                  |
| Payment<br>term   | 30% deposit by T/T in advance and the balance against the copy of B/L                                                |
| Shipment          | By sea,by air,by Express and your shipping agent is acceptable                                                       |
| Usage<br>Occasion | Home decor,Wedding Decoration,Wedding Favors,Decoration enhancement,                                                 |

This youthful and vigorous <u>ceramic candle jars</u> provide various choice. No matter as candle jar, or as storage jar, It can bring warmth and happiness to your life, customize pattern jars provide you more choices that matches with your home decoration. You can work out more patterns for you candle brand!

Unusual shapes and simple style-perfect for presenting your style in any room. Quality, impressive style and these <u>ceramic candle jars</u> so very gift worthy.

This decorative candle jar is the perfect gift for friendship and makes a elegance high-end gift for your loved ones. Everyone will appreciate the craftsmanship quality of this exquisite <u>ceramic candle jars</u>.

This gorgeous <u>ceramic candle jars</u> matches with any home decoration furniture, for example, dining table, cooking bench, dressing table, tea table, coffee bar and bookshelves. It is also easy going with restaurants and hotels. When the candle is lighted, the room is filled with aroma!