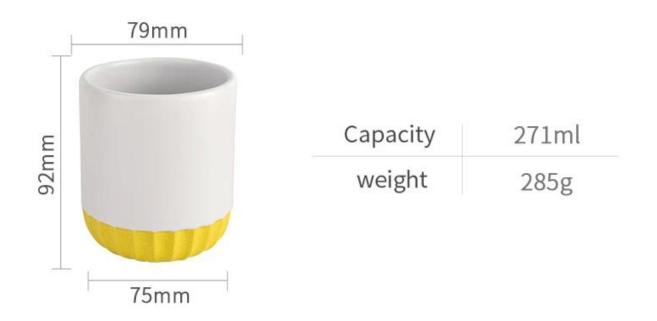

## product description

| product<br>name   | Custom <u>ceramic candle vessel</u> candle jar                                                                       |
|-------------------|----------------------------------------------------------------------------------------------------------------------|
| Sample<br>time    | <ol> <li>5 days if there is glass shape and size</li> <li>15 days, if you need new shapes and sizes glass</li> </ol> |
| Measure           | Item No.:SGMK21102721<br>Top dia: 79mm<br>Bottom dia: 75mm<br>Height: 92mm<br>Weight: 285g<br>Capacity: 271ml        |
| Packing           | Normal packing,Individual gift box, PVC box, window box, color box, white box, etc                                   |
| Delivery<br>time  | Within 35 days after the sample and order confirmed                                                                  |
| Payment<br>term   | 30% deposit by T/T in advance and the balance against the copy of B/L                                                |
| Shipment          | By sea,by air,by Express and your shipping agent is acceptable                                                       |
| Usage<br>Occasion | Home decor,Wedding Decoration,Wedding Favors,Decoration enhancement,                                                 |