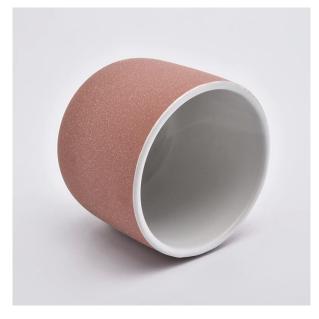

#### Flexible size design allows your market to grow rapidly

Item No.:SGYC19101101

Top dia: 98mm
Bottom dia: 65mm
Height: 85mm
Weight: 300g
Capacity: 425ml
MOQ:3000pcs

Custom designs and different sizes available