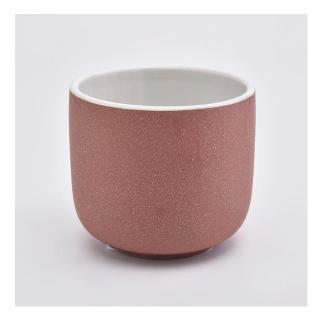

#### Flexible size design allows your market to grow rapidly

Item No.:SGYC19101101

Top dia: 98mm
Bottom dia: 65mm
Height: 85mm
Weight: 300g
Capacity: 425ml
MOQ:3000pcs

Custom designs and different sizes available