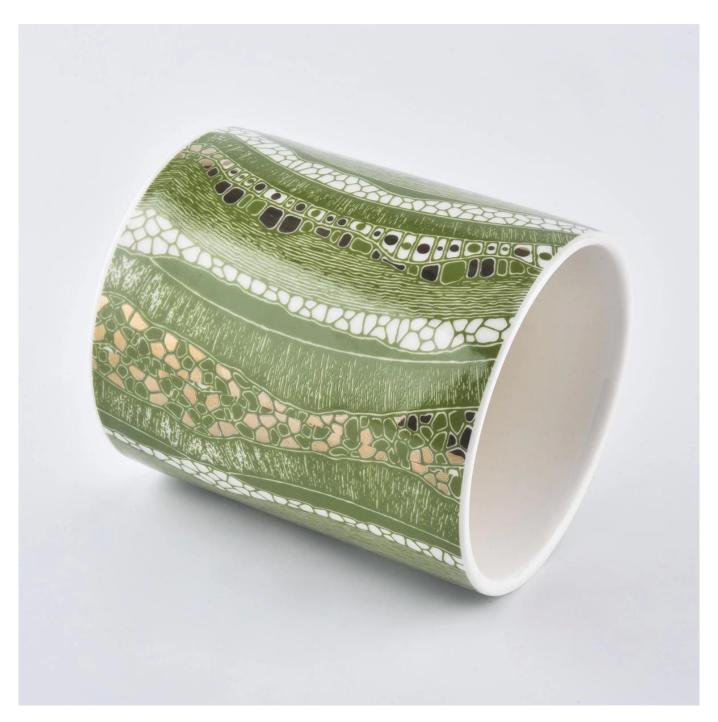

| product name | ceramic candle holder |
|--------------|-----------------------|
| Article      | SGXYT19120945         |

| Cut it                  | Top dia: 88mm Bottom dia: 88mm Height: 101mm Weight: 381g Capacity: 422ml                                                                                                                                                 |
|-------------------------|---------------------------------------------------------------------------------------------------------------------------------------------------------------------------------------------------------------------------|
| Capacity                | candle holders of different sizes etc. It's available                                                                                                                                                                     |
| Sampling time           | 1.5 days if the shape and size of the products exist 2.15 days if you need a new shape and size of the products                                                                                                           |
| package                 | Regular security packing 24 pieces / 36 pieces / 48 pieces and so on for export carton with egg divider                                                                                                                   |
| MOQ                     | 3000pcs                                                                                                                                                                                                                   |
| Delivery time           | Within 55 days of order confirmation                                                                                                                                                                                      |
| Payment terms           | 30% deposit by T / T in advance, the balance after showing the copy of B / L                                                                                                                                              |
| Product characteristics | <ol> <li>High quality and competitive prices</li> <li>ASTM test</li> <li>Ecological</li> <li>It is widely aimed at weddings, parties, home, bars etc.</li> <li>ceramic contianer with transmutation decoration</li> </ol> |