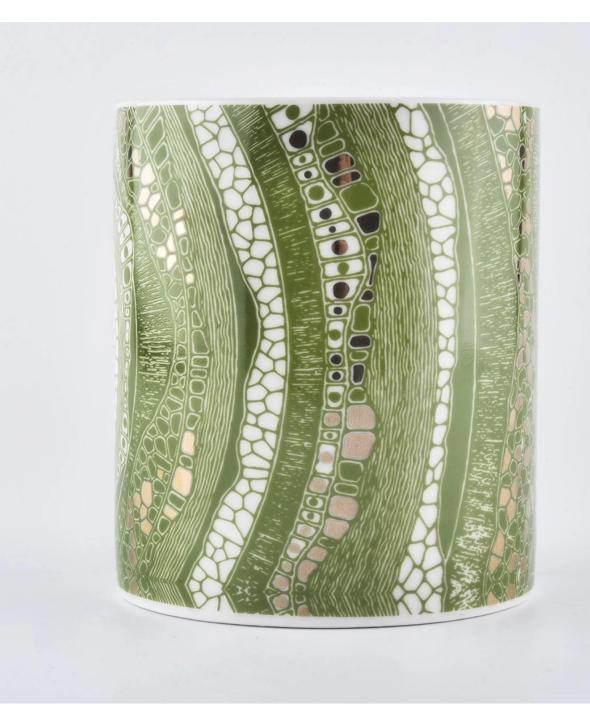

| product name | ceramic candle holder |
|--------------|-----------------------|
| Article      | SGXYT19120945         |

| Cut it                  | Top dia: 88mm Bottom dia: 88mm Height: 101mm Weight: 381g Capacity: 422ml                                                                                                                                                 |
|-------------------------|---------------------------------------------------------------------------------------------------------------------------------------------------------------------------------------------------------------------------|
| Capacity                | candle holders of different sizes etc. It's available                                                                                                                                                                     |
| Sampling time           | 1.5 days if the shape and size of the products exist 2.15 days if you need a new shape and size of the products                                                                                                           |
| package                 | Regular security packing 24 pieces / 36 pieces / 48 pieces and so on for export carton with egg divider                                                                                                                   |
| MOQ                     | 3000pcs                                                                                                                                                                                                                   |
| Delivery time           | Within 55 days of order confirmation                                                                                                                                                                                      |
| Payment terms           | 30% deposit by T / T in advance, the balance after showing the copy of B / L                                                                                                                                              |
| Product characteristics | <ol> <li>High quality and competitive prices</li> <li>ASTM test</li> <li>Ecological</li> <li>It is widely aimed at weddings, parties, home, bars etc.</li> <li>ceramic contianer with transmutation decoration</li> </ol> |