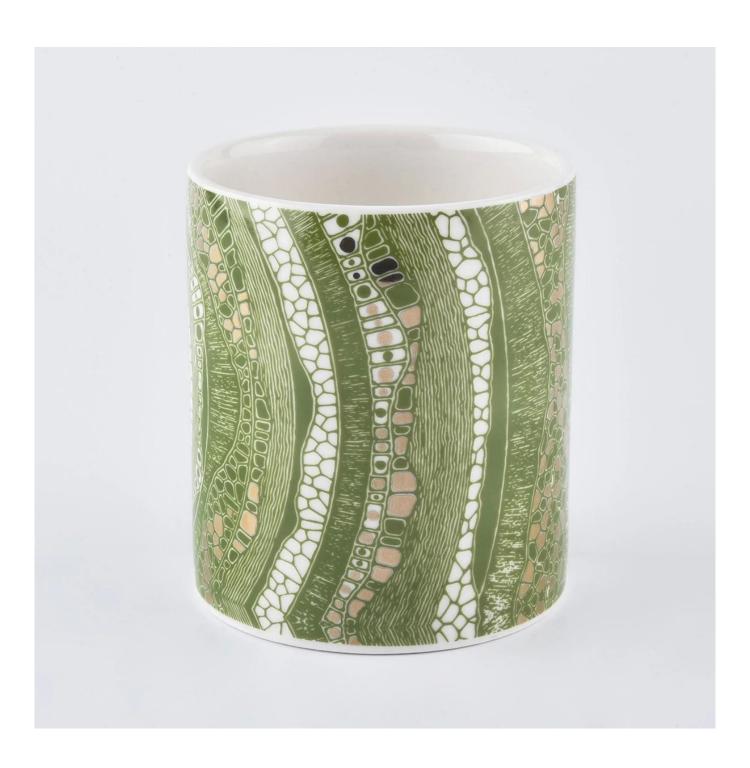

| product name | ceramic candle holder |
|--------------|-----------------------|
| Article      | SGXYT19120945         |

| Cut it                  | Top dia: 88mm Bottom dia: 88mm Height: 101mm Weight: 381g Capacity: 422ml                                                                                                                                                 |
|-------------------------|---------------------------------------------------------------------------------------------------------------------------------------------------------------------------------------------------------------------------|
| Capacity                | candle holders of different sizes etc. It's available                                                                                                                                                                     |
| Sampling time           | 1.5 days if the shape and size of the products exist 2.15 days if you need a new shape and size of the products                                                                                                           |
| package                 | Regular security packing 24 pieces / 36 pieces / 48 pieces and so on for export carton with egg divider                                                                                                                   |
| MOQ                     | 3000pcs                                                                                                                                                                                                                   |
| Delivery time           | Within 55 days of order confirmation                                                                                                                                                                                      |
| Payment terms           | 30% deposit by T / T in advance, the balance after showing the copy of B / L                                                                                                                                              |
| Product characteristics | <ol> <li>High quality and competitive prices</li> <li>ASTM test</li> <li>Ecological</li> <li>It is widely aimed at weddings, parties, home, bars etc.</li> <li>ceramic contianer with transmutation decoration</li> </ol> |