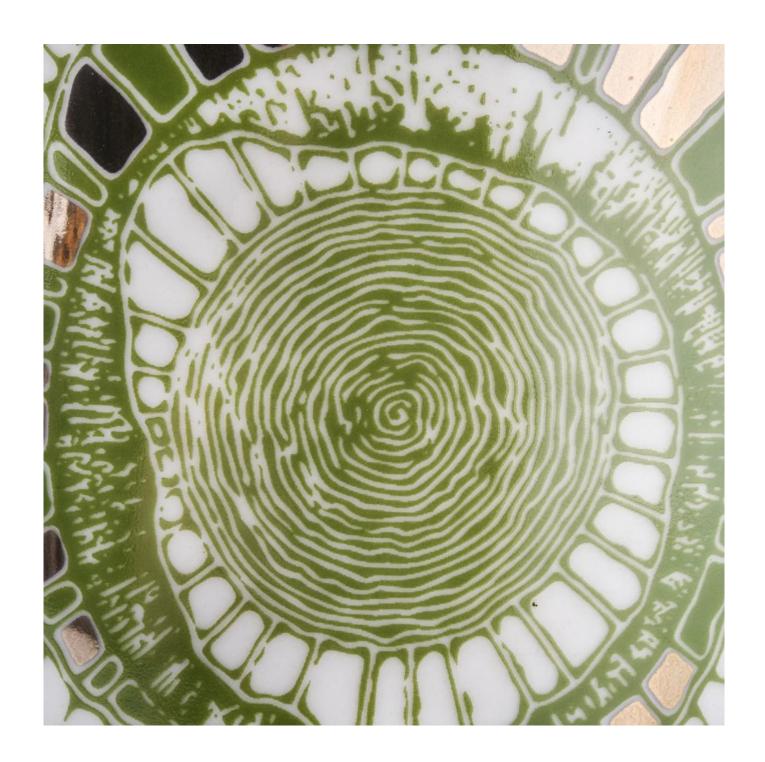

| product name | ceramic candle holder |
|--------------|-----------------------|
| Article      | SGXYT19120945         |

| Cut it                  | Top dia: 88mm Bottom dia: 88mm Height: 101mm Weight: 381g Capacity: 422ml                                                                                                                                                 |
|-------------------------|---------------------------------------------------------------------------------------------------------------------------------------------------------------------------------------------------------------------------|
| Capacity                | candle holders of different sizes etc. It's available                                                                                                                                                                     |
| Sampling time           | 1.5 days if the shape and size of the products exist 2.15 days if you need a new shape and size of the products                                                                                                           |
| package                 | Regular security packing 24 pieces / 36 pieces / 48 pieces and so on for export carton with egg divider                                                                                                                   |
| MOQ                     | 3000pcs                                                                                                                                                                                                                   |
| Delivery time           | Within 55 days of order confirmation                                                                                                                                                                                      |
| Payment terms           | 30% deposit by T / T in advance, the balance after showing the copy of B / L                                                                                                                                              |
| Product characteristics | <ol> <li>High quality and competitive prices</li> <li>ASTM test</li> <li>Ecological</li> <li>It is widely aimed at weddings, parties, home, bars etc.</li> <li>ceramic contianer with transmutation decoration</li> </ol> |