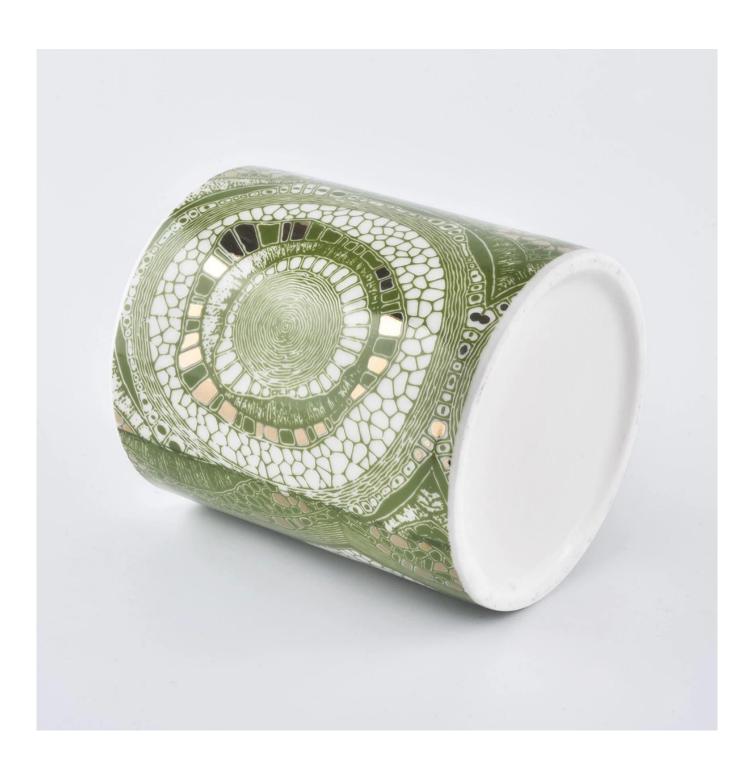

| product name | ceramic candle holder |
|--------------|-----------------------|
| Article      | SGXYT19120945         |

| Cut it                  | Top dia: 88mm Bottom dia: 88mm Height: 101mm Weight: 381g Capacity: 422ml                                                                                                                                                 |
|-------------------------|---------------------------------------------------------------------------------------------------------------------------------------------------------------------------------------------------------------------------|
| Capacity                | candle holders of different sizes etc. It's available                                                                                                                                                                     |
| Sampling time           | 1.5 days if the shape and size of the products exist 2.15 days if you need a new shape and size of the products                                                                                                           |
| package                 | Regular security packing 24 pieces / 36 pieces / 48 pieces and so on for export carton with egg divider                                                                                                                   |
| MOQ                     | 3000pcs                                                                                                                                                                                                                   |
| Delivery time           | Within 55 days of order confirmation                                                                                                                                                                                      |
| Payment terms           | 30% deposit by T / T in advance, the balance after showing the copy of B / L                                                                                                                                              |
| Product characteristics | <ol> <li>High quality and competitive prices</li> <li>ASTM test</li> <li>Ecological</li> <li>It is widely aimed at weddings, parties, home, bars etc.</li> <li>ceramic contianer with transmutation decoration</li> </ol> |