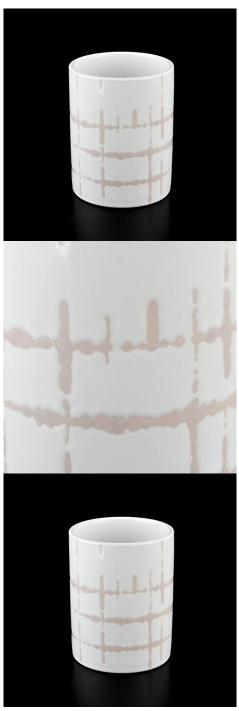

## Flexible size design can be expanded quickly Your market

Top DIA.: 83mm

Bottom diameter:83mm

Height: 106mm. Capacity: 400ml. Weight: 315g

We translate your ideas into creative spices products, we sell yourself in the local market.

#### feature of product

- 1. High quality home decorative glass incense bottle.
- 2. Applicable to hotel, wedding, etc.
- 3. Meet the function of ASTM test products.