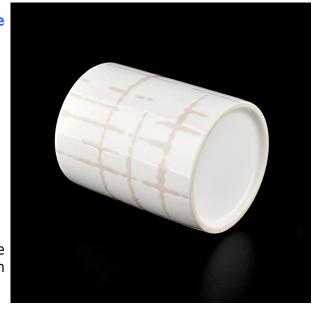

## Flexible size design can be expanded quickly Your market

Top DIA.: 83mm

Bottom diameter:83mm

Height: 106mm. Capacity: 400ml. Weight: 315g

We translate your ideas into creative spices products, we sell yourself in the local market.

#### feature of product

- 1. High quality home decorative glass incense bottle.
- 2. Applicable to hotel, wedding, etc.
- 3. Meet the function of ASTM test products.

#### Let you choose

- 1. Various drawings and sizes are available.
- 2. Any painted, cutting, plating, laser model processing tool.
- 3. Shrink film, color gift box, white gift box and other special packaging. We have a quality control committee.
- 5. We have seminars and professional warehouses to ensure delivery time.