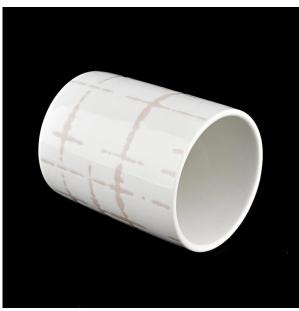

## Flexible size design can be expanded quickly Your market

Top DIA.: 83mm

Bottom diameter:83mm

Height: 106mm. Capacity: 400ml. Weight: 315g

We translate your ideas into creative spices products, we sell yourself in the local market.

#### feature of product

- 1. High quality home decorative glass incense bottle.
- 2. Applicable to hotel, wedding, etc.
- 3. Meet the function of ASTM test products.

#### Let you choose

- 1. Various drawings and sizes are available.
- 2. Any painted, cutting, plating, laser model processing tool.
- 3. Shrink film, color gift box, white gift box and other special packaging. We have a quality control committee.
- 5. We have seminars and professional warehouses to ensure delivery time.