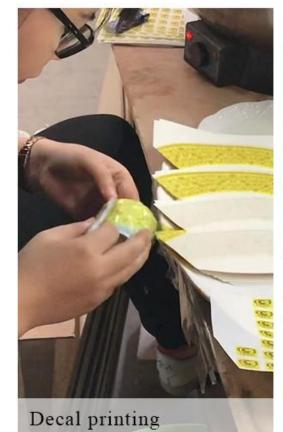

Custom ceramic candle holder candlestick porcelain candle jars for home wedding decor





### QC Extra Six Steps

No major quality complaints for 9 years

# 80% Candler Jars Exclusive Supplier

including Nest Fragrance, Candle Lite, UGG etc popular brands



#### **Process Crafts**

### **DEEP PROCESSING**









SIINI



# Custom ceramic candle holder candlestick porcelain candle jars for home wedding decor

#### Why choose Sunny Glassware Candle holders

#### **Ceremony design awareness**

- . Won the "Made in China" award
- . Received a very admirable NEST fragrance
- . Friend or business relationship gift
  - . Relaxation and romantic life





#### Flexible size design allows your market to grow rapidly

Item No.:SGXYT19120902

Top dia: 88mm Bottom dia: 88mm Height: 101mm Weight: 381g Capacity: 422ml

Custom designs and different sizes available

With our strong support, our customers are growing rapidly, from small labs to industry leaders.









**Packing & Shipping** 

# **Different From The Peer**

Own professional shipping company( Shenzhen Sunny Worldwide logistics)



20+ years