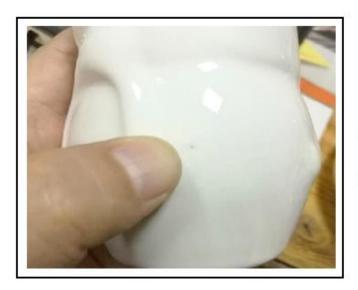

Custom ceramic candle holder candlestick porcelain candle jars for home wedding decor





### QC Extra Six Steps

No major quality complaints for 9 years

# 80% Candler Jars Exclusive Supplier

including Nest Fragrance, Candle Lite, UGG etc popular brands



#### **Process Crafts**

### **DEEP PROCESSING**









SIINI



# Custom ceramic candle holder candlestick porcelain candle jars for home wedding decor

#### Why choose Sunny Glassware Candle holders

#### **Ceremony design awareness**

- . Won the "Made in China" award
- . Received a very admirable NEST fragrance
- . Friend or business relationship gift
  - . Relaxation and romantic life





#### Flexible size design allows your market to grow rapidly

Item No.:SGXYT19120902

Top dia: 88mm Bottom dia: 88mm Height: 101mm Weight: 381g Capacity: 422ml

Custom designs and different sizes available

With our strong suppor