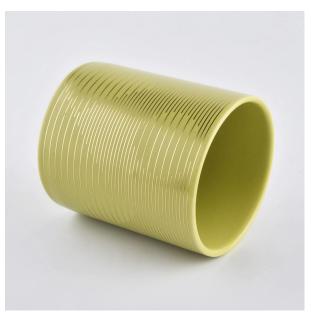

Custom ceramic candle holder candlestick porcelain candle jars for home wedding decor

# Custom ceramic candle holder candlestick porcelain candle jars for home wedding decor

#### Flexible size design allows your market to grow rapidly

Item No.:SGXYT19120902

Top dia: 88mm Bottom dia: 88mm Height: 101mm Weight: 381g Capacity: 422ml

Custom designs and different sizes available

With our strong support, our customers are growing rapidly, from small labs to industry leaders.