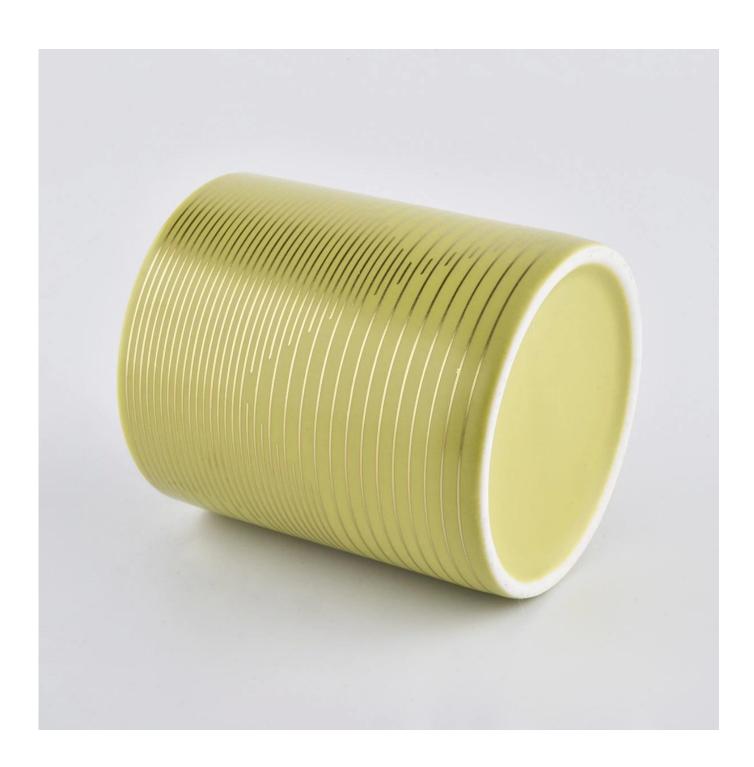

Custom ceramic candle holder candlestick porcelain candle jars for home wedding decor

# Custom ceramic candle holder candlestick porcelain candle jars for home wedding decor

#### Flexible size design allows your market to grow rapidly

Item No.:SGXYT19120902

Top dia: 88mm Bottom dia: 88mm Height: 101mm Weight: 381g Capacity: 422ml

Custom designs and different sizes available

With our strong support, our customers are growing rapidly, from small labs to industry leaders.