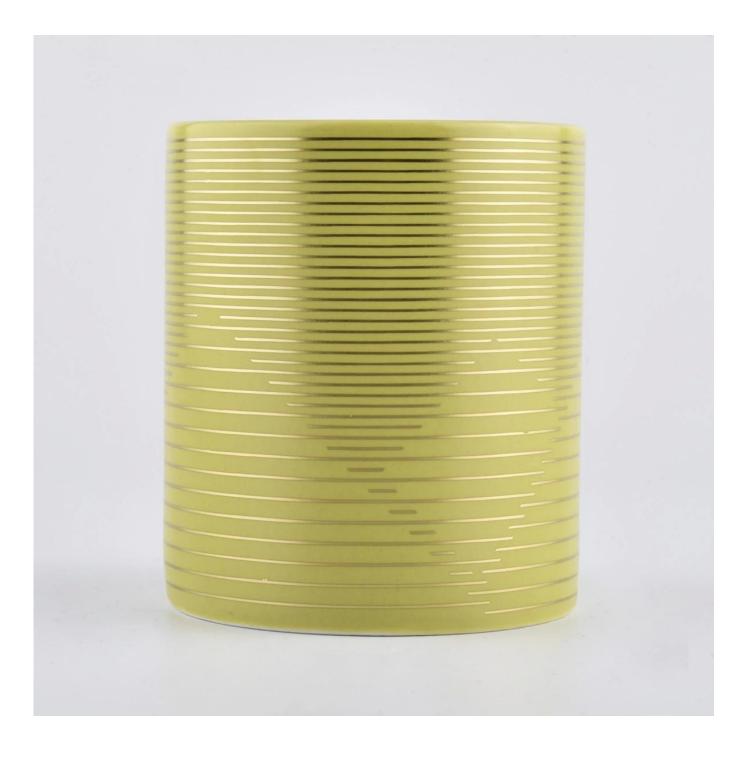

Custom ceramic candle holder candlestick porcelain candle jars for home wedding decor

# Custom ceramic candle holder candlestick porcelain candle jars for home wedding decor

#### Flexible size design allows your market to grow rapidly

Item No.:SGXYT19120902

Top dia: 88mm Bottom dia: 88mm Height: 101mm Weight: 381g Capacity: 422ml

Custom designs and different sizes available

With our strong support, our customers are growing rapidly, from small labs to industry leaders.