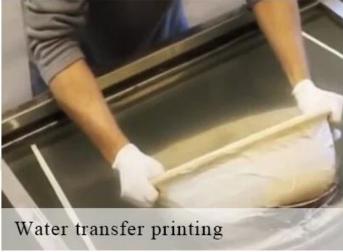

Custom ceramic candle holder candlestick porcelain candle jars for home wedding decor





### QC Extra Six Steps

No major quality complaints for 9 years

# 80% Candler Jars Exclusive Supplier

including Nest Fragrance, Candle Lite, UGG etc popular brands



#### **Process Crafts**

### **DEEP PROCESSING**









SIINI



# Custom ceramic candle holder candlestick porcelain candle jars for home wedding decor

#### Why choose Sunny Glassware Candle holders

#### **Ceremony design awareness**

- . Won the "Made in China" award
- . Received a very admirable NEST fragrance
- . Friend or business relationship gift
  - . Relaxation and romantic life





#### Flexible size design allows your market to grow rapidly

Item No.:SGXYT19120902

Top dia: 88mm Bottom dia: 88mm Height: 101mm Weight: 381g Capacity: 422ml

Custom designs and different sizes available

With our strong support, our customers are growing rapidly, from small labs to industry leaders.









**Packing & Shipping** 

# **Different From The Peer**

Own professional shipping company( Shenzhen Sunny Worldwide logistics)



20+ years fre