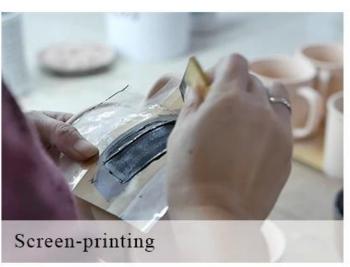

Custom ceramic candle holder candlestick porcelain candle jars for home wedding decor





### QC Extra Six Steps

No major quality complaints for 9 years

# 80% Candler Jars Exclusive Supplier

including Nest Fragrance, Candle Lite, UGG etc popular brands



#### **Process Crafts**

### **DEEP PROCESSING**









SIINI



# Custom ceramic candle holder candlestick porcelain candle jars for home wedding decor

#### Why choose Sunny Glassware Candle holders

#### **Ceremony design awareness**

- . Won the "Made in China" award
- . Received a very admirable NEST fragrance
- . Friend or business relationship gift
  - . Relaxation and romantic life





#### Flexible size design allows your market to grow rapidly

Item No.:SGXYT19120902

Top dia: 88mm Bottom dia: 88mm Height: 101mm Weight: 381g Capacity: 422ml

Custom designs and different sizes available

With our strong support, our customers are growing rapidly, from small labs to industry leaders.









**Packing & Shipping** 

# **Different From The Peer**

Own professional shipping company( Shenzhen Sunny Worldwide logistics)



20+ years f