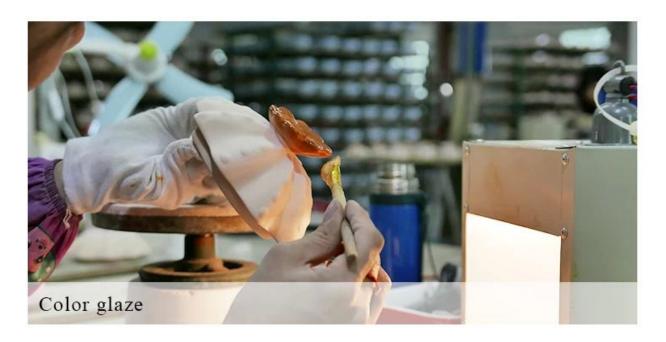

Custom ceramic candle holder candlestick porcelain candle jars for home wedding decor





### QC Extra Six Steps

No major quality complaints for 9 years

# 80% Candler Jars Exclusive Supplier

including Nest Fragrance, Candle Lite, UGG etc popular brands



#### **Process Crafts**

### **DEEP PROCESSING**









SIINI



# Custom ceramic candle holder candlestick porcelain candle jars for home wedding decor

#### Why choose Sunny Glassware Candle holders

#### **Ceremony design awareness**

- . Won the "Made in China" award
- . Received a very admirable NEST fragrance
- . Friend or business relationship gift
  - . Relaxation and romantic life





#### Flexible size design allows your market to grow rapidly

Item No.:SGXYT19120902

Top dia: 88mm Bottom dia: 88mm Height: 101mm Weight: 381g Capacity: 422ml

Custom designs and different sizes available

With our strong support, our customers are growing rapidly, from small labs to industry leaders.









**Packing & Shipping** 

# **Different From The Peer**

Own professional shipping company( Shenzhen Sunny Worldwide logistics)



20+ yea