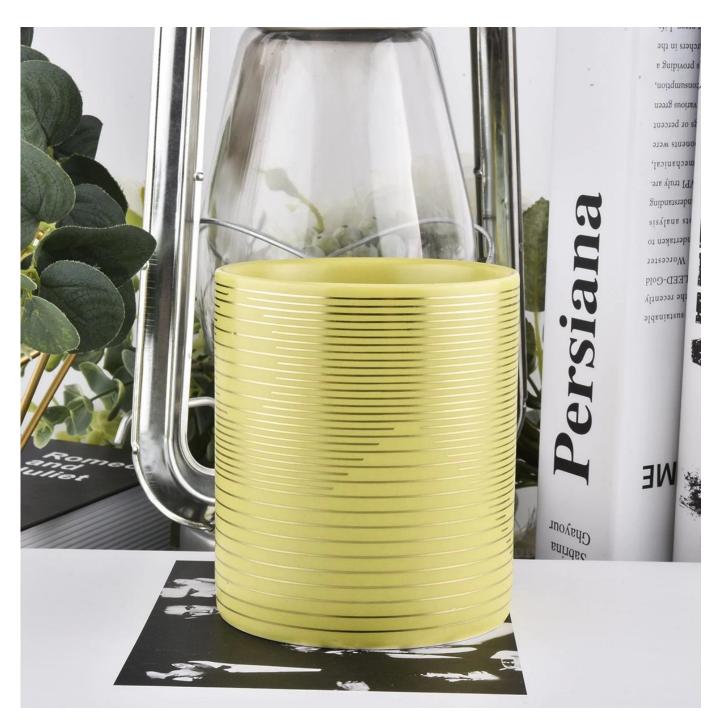

#### Flexible size design allows your market to grow rapidly

Item No.:SGXYT19120902

Top dia: 88mm Bottom dia: 88mm Height: 101mm Weight: 381g Capacity: 422ml

Custom designs and different sizes available

With our strong support, our customers are growing rapidly, from small labs to industry leaders.